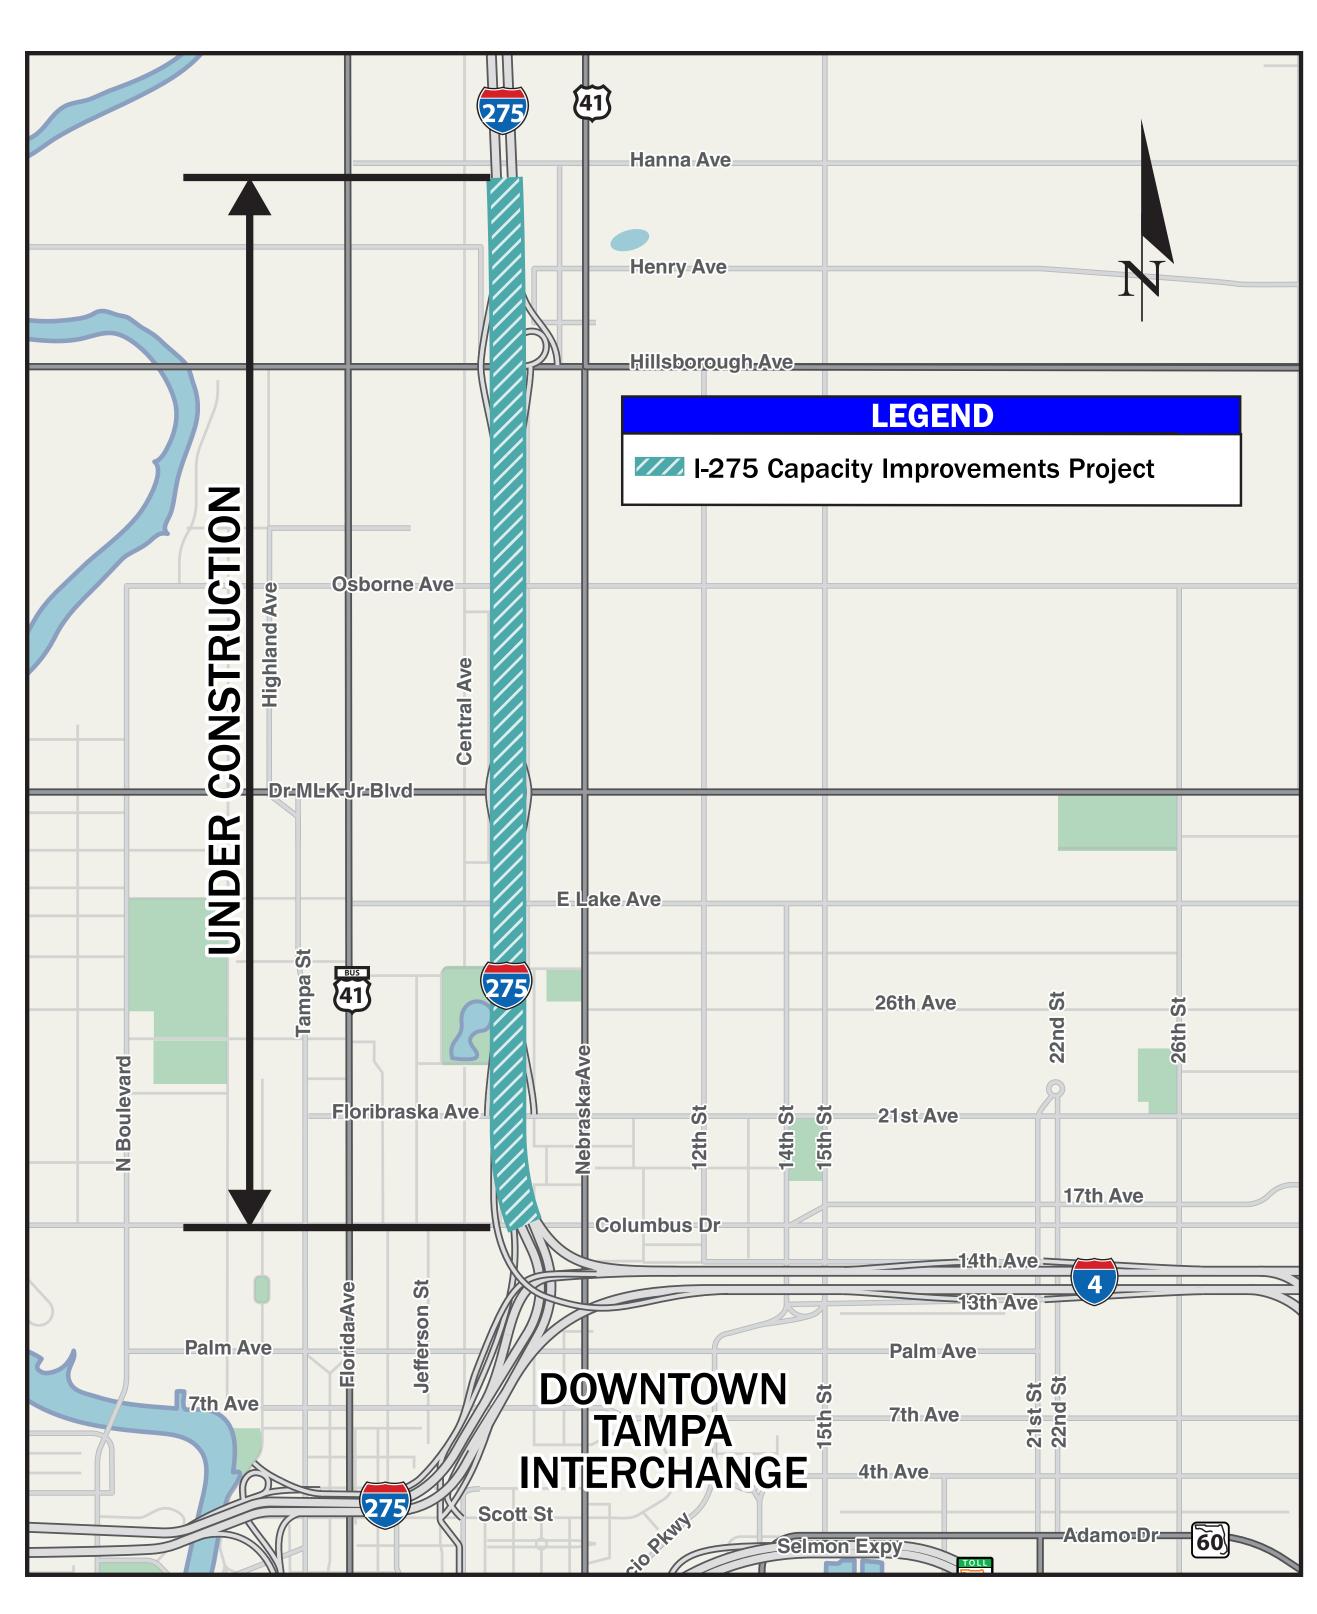

# I-275 Capacity Improvements from north of I-4 to north of Hillsborough Avenue:

# Additional FDOT Projects

FPNs 431821-2-52-01, 443770-1-52-01

- Project is widening I-275 within the existing right-of-way and adding one additional general use lane in each direction
- Additional improvements include:
  - Wide shoulders to accommodate transit
  - Noise barriers along corridor, including at Robles Park
  - Aesthetics, fencing, lighting, and signage
  - Underpass improvements including wide sidewalks, aesthetic enhancements, underdeck lighting and gravity walls

# **Upcoming Construction Activities through Summer 2023**

- Construction of overpasses
- Drainage
- Mechanically Stabilized Earth (MSE) walls
- Installation of noise barrier walls
- Installation of overhead signs
- Reconstruction of ramps at Hillsborough Avenue and Martin Luther King Jr. Boulevard

## **Traffic Impacts**

 Temporary nightly lane closures and ramp closures requiring detours as needed