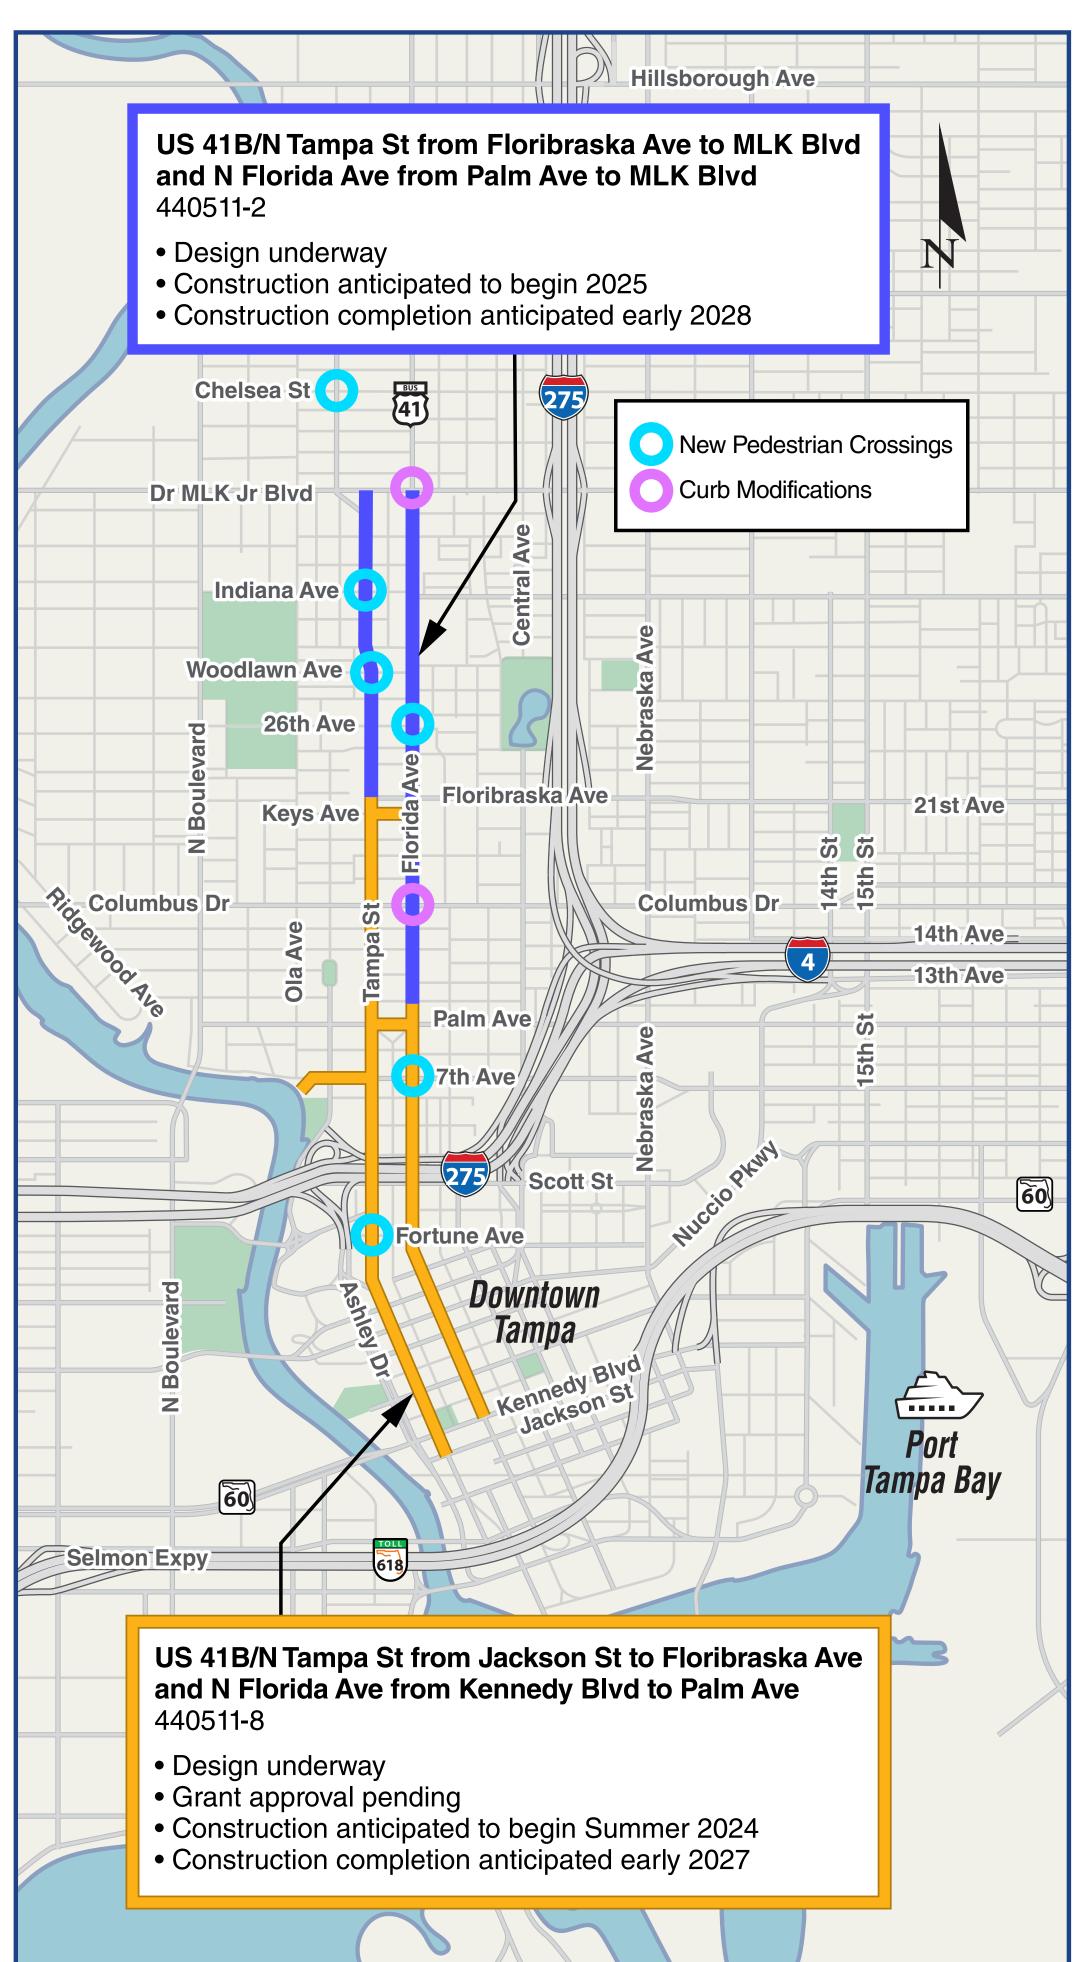

dewalks, aesthetic enhancements, underdeck lighting and gravity walls













# I-275 Capacity Improvements from north of I-4 to north of Hillsborough Avenue:

# **Upcoming Construction Activities through Summer 2023**

- Construction of overpasses
- Drainage
- Mechanically Stabilized Earth (MSE) walls
- Installation of noise barrier walls
- Installation of overhead signs
- Reconstruction of ramps at Hillsborough Avenue and Martin Luther King Jr. Boulevard

## **Traffic Impacts**

 Temporary nightly lane closures and ramp closures requiring detours as needed



# TAMPA HEIGHTS MOBILITY IMPROVEMENTS





# Tampa Street Proposed Improvements

#### **Interim Condition**



#### **Interim Condition Downtown Tampa**



#### **Final Condition**



#### **Final Condition Downtown Tampa**





### N. Florida Avenue Proposed Improvements

#### **Interim Condition**



#### **Final Condition**









MISSION. To build a large, continuous pipeline of local labor to support upcoming roadway and bridge construction To build a large, continuous pipeline of local labor to projects and promote economic opportunity throughout Tampa Bay.

RECRUITMENT

**READINESS** 

**PLACEMENT** 

**TRAINING** 

RETENTION

DBE/SBE

**COMMUNITY ENGAGEMENT** 

# Collaboration and Partnerships are Key to Connecting the Dots

## JOB SEEKERS



# CONTRACTORS



# **COMMUNITY PARTNERS**



- ☐ EASY REGISTRATION
- ☐ REAL-TIME DASHBOARDS
- **AUTOMATED NOTIFICATIONS**
- ☐ REPORTING FEATURES

OnBoardTampaBay.com