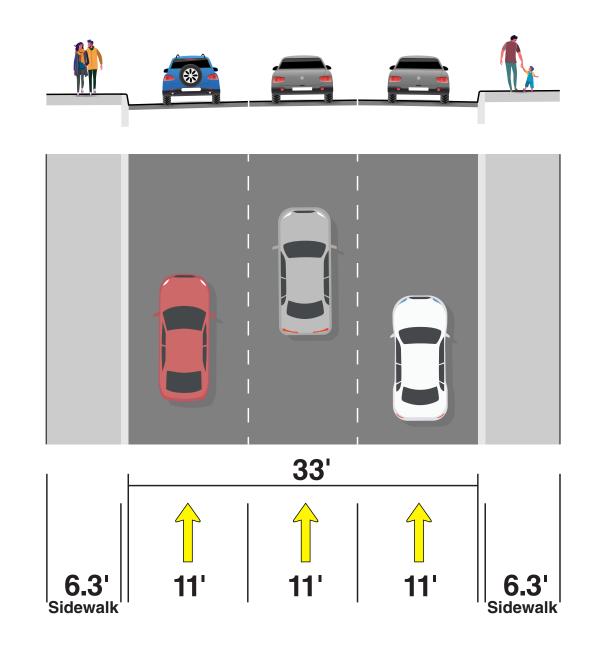

# I-275 Capacity Improvements from north of I-4 to north of Hillsborough Avenue:

# **Upcoming Construction Activities through Summer 2023**

- Construction of overpasses
- Drainage
- Mechanically Stabilized Earth (MSE) walls
- Installation of noise barrier walls
- Installation of overhead signs
- Reconstruction of ramps at Hillsborough Avenue and Martin Luther King Jr. Boulevard

## **Traffic Impacts**

 Temporary nightly lane closures and ramp closures requiring detours as needed



# TAMPA HEIGHTS MOBILITY IMPROVEMENTS





# Tampa Street Proposed Improvements

#### **Interim Condition**



#### **Interim Condition Downtown Tampa**



#### **Final Condition**



#### **Final Condition Downtown Tampa**





### N. Florida Avenue Proposed Improvements

#### **Interim Condition**



#### **Final Condition**









MISSION. To build a large, continuous pipeline of local labor to support upcoming roadway and bridge construction To build a large, continuous pipeline of local labor to projects and promote economic opportunity throughout Tampa Bay.

RECRUITMENT

**READINESS** 

**PLACEMENT** 

**TRAINING** 

RETENTION

DBE/SBE

**COMMUNITY ENGAGEMENT** 

# Collaboration and Partnerships are Key to Connecting the Dots

## JOB SEEKERS



# CONTRACTORS



# **COMMUNITY PARTNERS**



- ☐ EASY REGISTRATION
- ☐ REAL-TIME DASHBOARDS
- **AUTOMATED NOTIFICATIONS**
- ☐ REPORTING FEATURES

OnBoardTampaBay.com