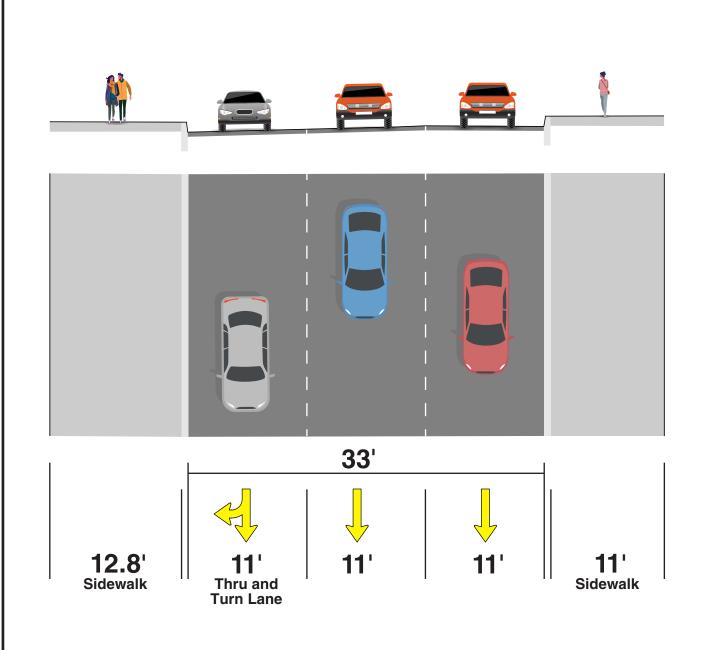

ncing, lighting, and signage
  - Underpass improvements including wide sidewalks, aesthetic enhancements, underdeck lighting and gravity walls













# I-275 Capacity Improvements from north of I-4 to north of Hillsborough Avenue:

# **Upcoming Construction Activities through Summer 2023**

- Construction of overpasses
- Drainage
- Mechanically Stabilized Earth (MSE) walls
- Installation of noise barrier walls
- Installation of overhead signs
- Reconstruction of ramps at Hillsborough Avenue and Martin Luther King Jr. Boulevard

## **Traffic Impacts**

 Temporary nightly lane closures and ramp closures requiring detours as needed



# TAMPA HEIGHTS MOBILITY IMPROVEMENTS





# Tampa Street Proposed Improvements

#### **Interim Condition**



#### **Interim Condition Downtown Tampa**



#### **Final Condition**



#### **Final Condition Downtown Tampa**





### N. Florida Avenue Proposed Improvements

#### **Interim Condition**



#### **Final Condition**









MISSION. To build a large, continuous pipeline of local labor to support upcoming roadway and bridge construction To build a large, continuous pipeline of local labor to projects and promote economic opportunity throughout Tampa Bay.

RECRUITMENT

**READINESS** 

**PLACEMENT** 

**TRAINING** 

RETENTION

DBE/SBE

**COMMUNITY ENGAGEMENT** 

# Collaboration and Partnerships are Key to Connecting the Dots

## JOB SEEKERS



# CONTRACTORS



# **COMMUNITY PARTNERS**



- ☐ EASY REGISTRATION
- ☐ REAL-TIME DASHBOARDS
- **AUTOMATED NOTIFICATIONS**
- ☐ REPORTING FEATURES

OnBoardTampaBay.com