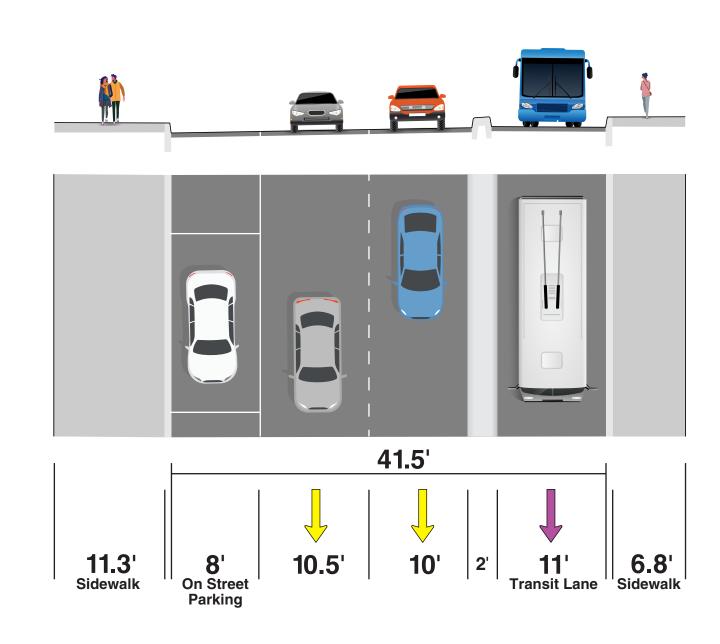

- Underpass improvements including wide sidewalks, aesthetic enhancements, underdeck lighting and gravity walls













# I-275 Capacity Improvements from north of I-4 to north of Hillsborough Avenue:

# **Upcoming Construction Activities through Summer 2023**

- Construction of overpasses
- Drainage
- Mechanically Stabilized Earth (MSE) walls
- Installation of noise barrier walls
- Installation of overhead signs
- Reconstruction of ramps at Hillsborough Avenue and Martin Luther King Jr. Boulevard

## **Traffic Impacts**

 Temporary nightly lane closures and ramp closures requiring detours as needed



# TAMPA HEIGHTS MOBILITY IMPROVEMENTS





# Tampa Street Proposed Improvements

#### **Interim Condition**



#### **Interim Condition Downtown Tampa**



#### **Final Condition**



#### **Final Condition Downtown Tampa**





### N. Florida Avenue Proposed Improvements

#### **Interim Condition**



#### **Final Condition**









MISSION. To build a large, continuous pipeline of local labor to support upcoming roadway and bridge construction To build a large, continuous pipeline of local labor to projects and promote economic opportunity throughout Tampa Bay.

RECRUITMENT

**READINESS** 

**PLACEMENT** 

**TRAINING** 

RETENTION

DBE/SBE

**COMMUNITY ENGAGEMENT** 

# Collaboration and Partnerships are Key to Connecting the Dots

## JOB SEEKERS



# CONTRACTORS



# **COMMUNITY PARTNERS**



- ☐ EASY REGISTRATION
- ☐ REAL-TIME DASHBOARDS
- **AUTOMATED NOTIFICATIONS**
- ☐ REPORTING FEATURES

OnBoardTampaBay.com