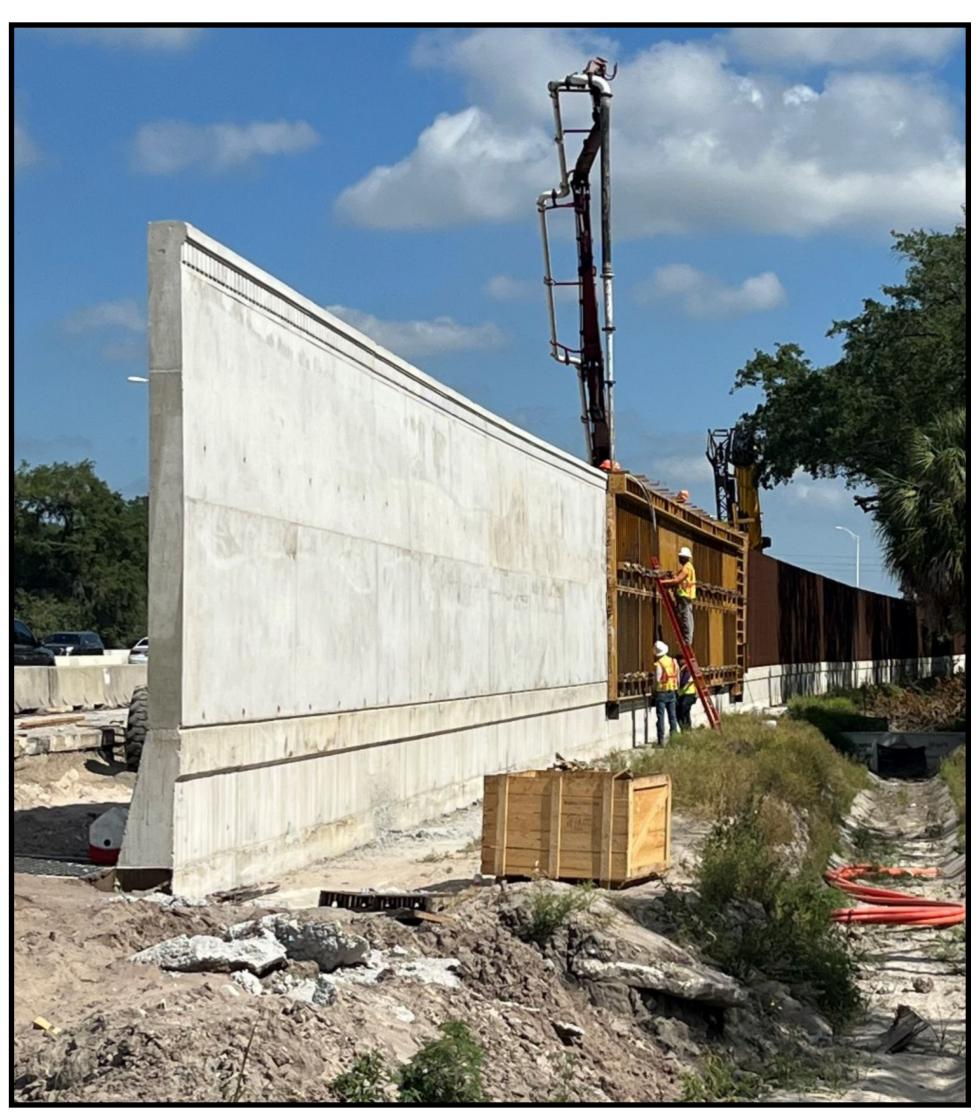

# I-275 Capacity Improvements from north of I-4 to north of Hillsborough Avenue:

# **Upcoming Construction Activities through Summer 2023**

- Construction of overpasses
- Drainage
- Mechanically Stabilized Earth (MSE) walls
- Installation of noise barrier walls
- Installation of overhead signs
- Reconstruction of ramps at Hillsborough Avenue and Martin Luther King Jr. Boulevard

## **Traffic Impacts**

 Temporary nightly lane closures and ramp closures requiring detours as needed