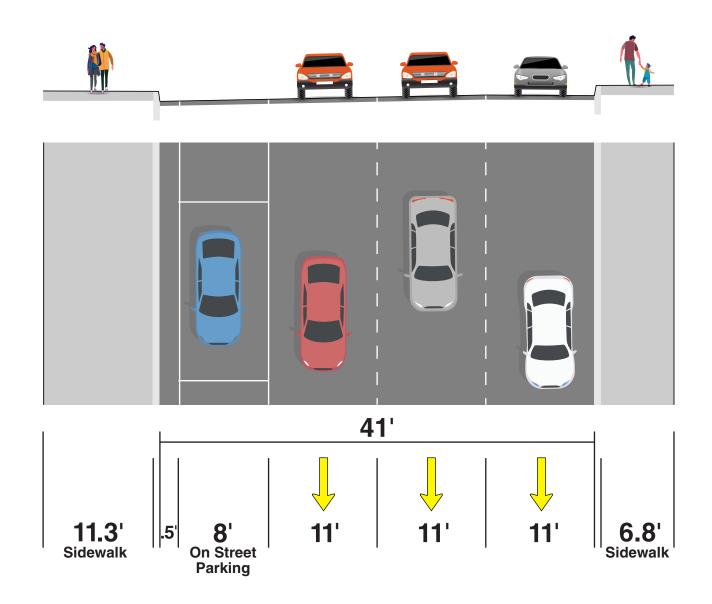

# Tampa Street Proposed Improvements

#### **Interim Condition**

#### **Interim Condition Downtown Tampa**