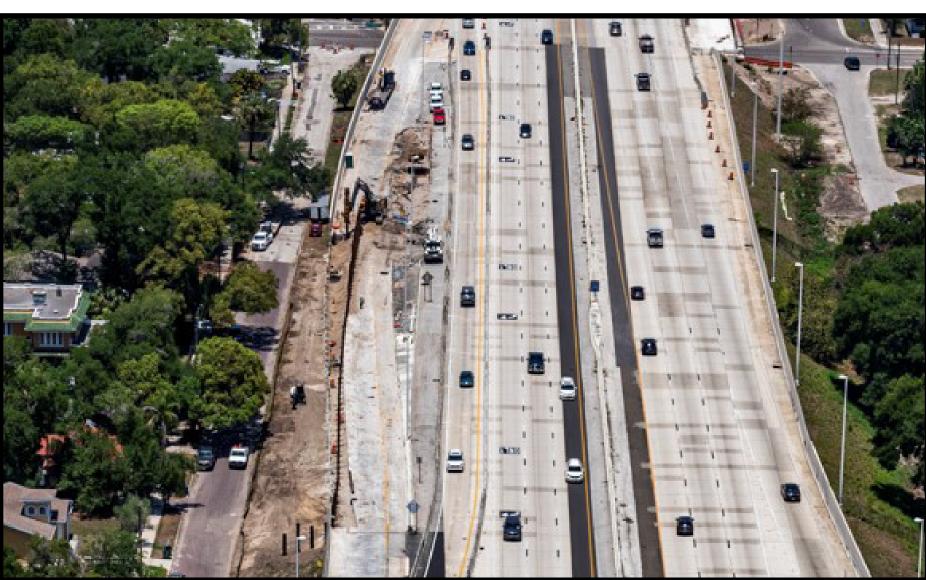

# Additional FDOT Projects

FPNs 431821-2-52-01, 443770-1-52-01

- Project is widening I-275 within the existing right-of-way and adding one additional general use lane in each direction
- Additional improvements include:
  - Wide shoulders to accommodate transit
  - Noise barriers along corridor, including at Robles Park
  - Aesthetics, fencing, lighting, and signage
  - Underpass improvements including wide sidewalks, aesthetic enhancements, underdeck lighting and gravity walls

# I-275 Capacity Improvements from north of I-4 to north of Hillsborough Avenue:

# **Upcoming Construction Activities through Summer 2023**

- Construction of overpasses
- Drainage
- Mechanically Stabilized Earth (MSE) walls
- Installation of noise barrier walls
- Installation of overhead signs
- Reconstruction of ramps at Hillsborough Avenue and Martin Luther King Jr. Boulevard

## **Traffic Impacts**

 Temporary nightly lane closures and ramp closures requiring detours as needed