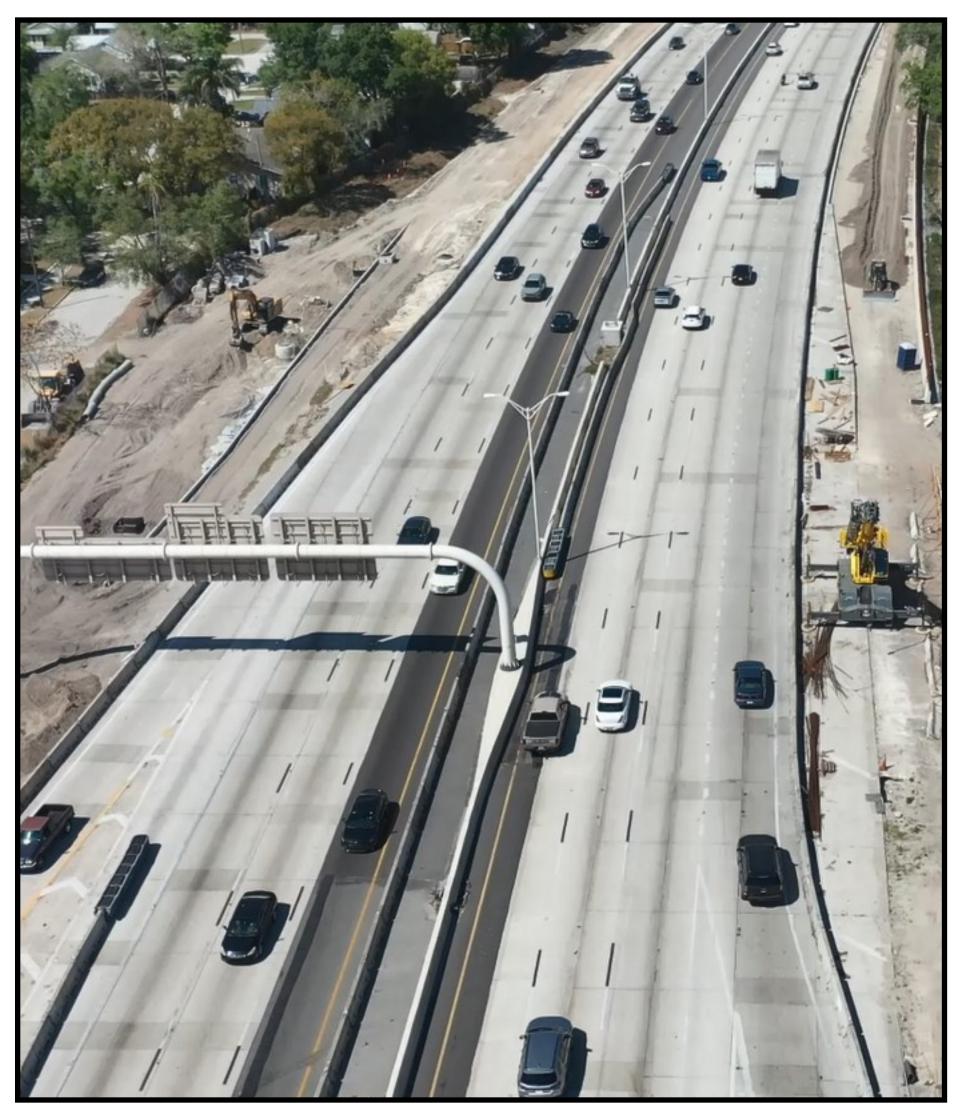

# I-275 Capacity Improvements from north of I-4 to north of Hillsborough Avenue:

# **Upcoming Construction Activities through Summer 2023**

- Construction of overpasses
- Drainage
- Mechanically Stabilized Earth (MSE) walls
- Installation of noise barrier walls
- Installation of overhead signs
- Reconstruction of ramps at Hillsborough Avenue and Martin Luther King Jr. Boulevard

## **Traffic Impacts**

 Temporary nightly lane closures and ramp closures requiring detours as needed