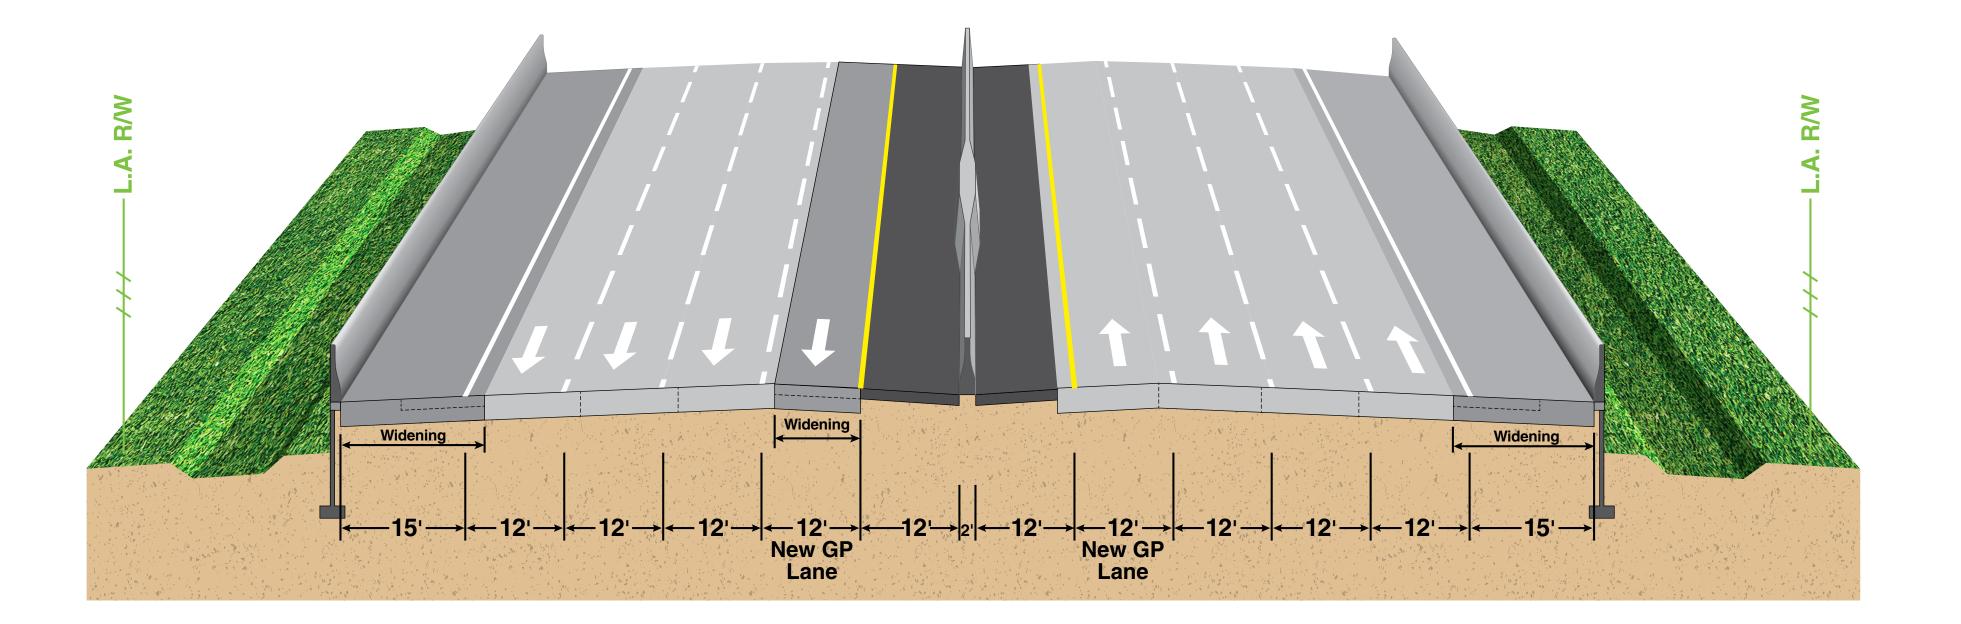

# Additional FDOT Projects

FPNs 431821-2-52-01, 443770-1-52-01

- Project is widening I-275 within the existing right-of-way and adding one additional general use lane in each direction
- Additional improvements include:
  - Wide shoulders to accommodate transit
  - Noise barriers along corridor, including at Robles Park
  - Aesthetics, fencing, lighting, and signage
  - Underpass improvements including wide sidewalks, aesthetic enhancements, underdeck lighting and gravity walls