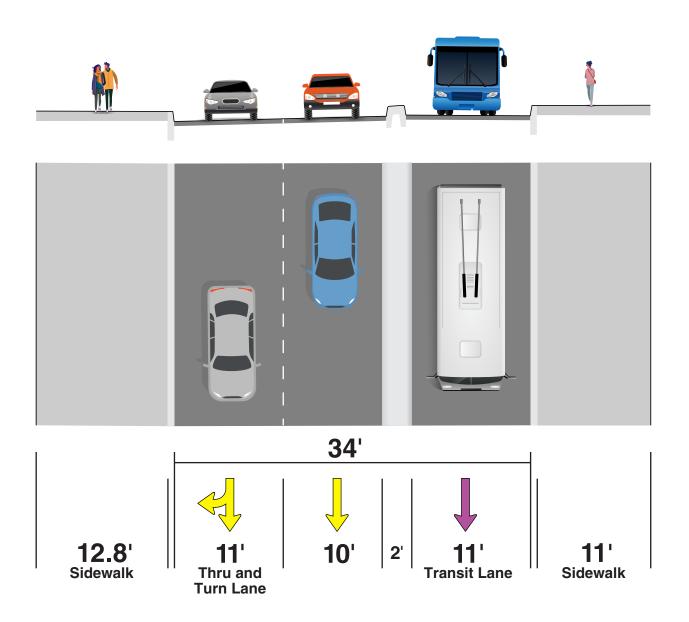

sidewalks, aesthetic enhancements, underdeck lighting and gravity walls













# I-275 Capacity Improvements from north of I-4 to north of Hillsborough Avenue:

# **Upcoming Construction Activities through Summer 2023**

- Construction of overpasses
- Drainage
- Mechanically Stabilized Earth (MSE) walls
- Installation of noise barrier walls
- Installation of overhead signs
- Reconstruction of ramps at Hillsborough Avenue and Martin Luther King Jr. Boulevard

## **Traffic Impacts**

 Temporary nightly lane closures and ramp closures requiring detours as needed



# TAMPA HEIGHTS MOBILITY IMPROVEMENTS





# Tampa Street Proposed Improvements

#### **Interim Condition**



#### **Interim Condition Downtown Tampa**



#### **Final Condition**



#### **Final Condition Downtown Tampa**





### N. Florida Avenue Proposed Improvements

#### **Interim Condition**



#### **Final Condition**









MISSION. To build a large, continuous pipeline of local labor to support upcoming roadway and bridge construction To build a large, continuous pipeline of local labor to projects and promote economic opportunity throughout Tampa Bay.

RECRUITMENT

**READINESS** 

**PLACEMENT** 

**TRAINING** 

RETENTION

DBE/SBE

**COMMUNITY ENGAGEMENT** 

# Collaboration and Partnerships are Key to Connecting the Dots

## JOB SEEKERS



# CONTRACTORS



# **COMMUNITY PARTNERS**



- ☐ EASY REGISTRATION
- ☐ REAL-TIME DASHBOARDS
- **AUTOMATED NOTIFICATIONS**
- ☐ REPORTING FEATURES

OnBoardTampaBay.com