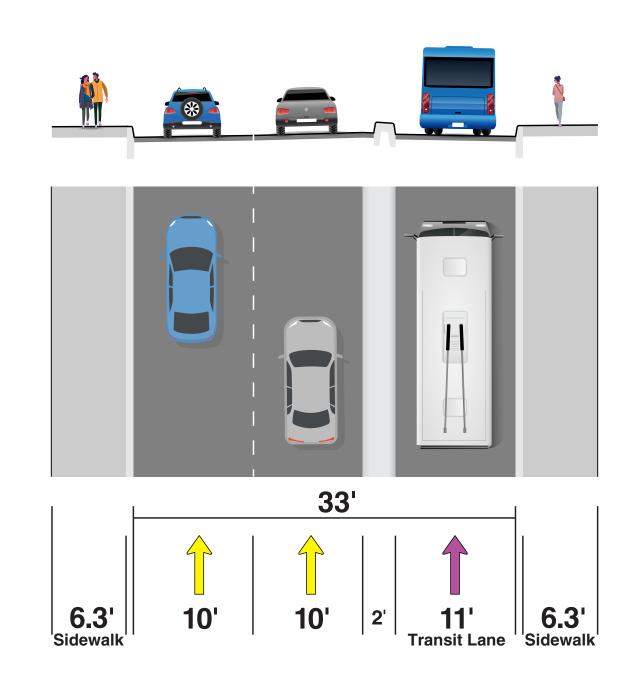

rovements from north of I-4 to north of Hillsborough Avenue:

# **Upcoming Construction Activities through Summer 2023**

- Construction of overpasses
- Drainage
- Mechanically Stabilized Earth (MSE) walls
- Installation of noise barrier walls
- Installation of overhead signs
- Reconstruction of ramps at Hillsborough Avenue and Martin Luther King Jr. Boulevard

## **Traffic Impacts**

 Temporary nightly lane closures and ramp closures requiring detours as needed



# TAMPA HEIGHTS MOBILITY IMPROVEMENTS





# Tampa Street Proposed Improvements

#### **Interim Condition**



#### **Interim Condition Downtown Tampa**



#### **Final Condition**



#### **Final Condition Downtown Tampa**





### N. Florida Avenue Proposed Improvements

#### **Interim Condition**



#### **Final Condition**









MISSION. To build a large, continuous pipeline of local labor to support upcoming roadway and bridge construction To build a large, continuous pipeline of local labor to projects and promote economic opportunity throughout Tampa Bay.

RECRUITMENT

**READINESS** 

**PLACEMENT** 

**TRAINING** 

RETENTION

DBE/SBE

**COMMUNITY ENGAGEMENT** 

# Collaboration and Partnerships are Key to Connecting the Dots

## JOB SEEKERS



# CONTRACTORS



# **COMMUNITY PARTNERS**



- ☐ EASY REGISTRATION
- ☐ REAL-TIME DASHBOARDS
- **AUTOMATED NOTIFICATIONS**
- ☐ REPORTING FEATURES

OnBoardTampaBay.com