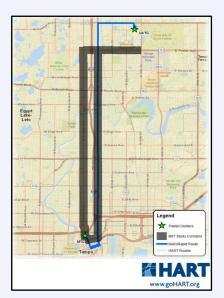

#### **Input Leads to Action**

Advanced funding for the Heights Mobility Study to improve safety and mobility on Florida Ave. and Tampa St.

Extended Fowler Ave. Multimodal Study limits

Funded HART's \$2.5 million street-level Bus Rapid Transit study along Nebraska, Florida, and Fowler