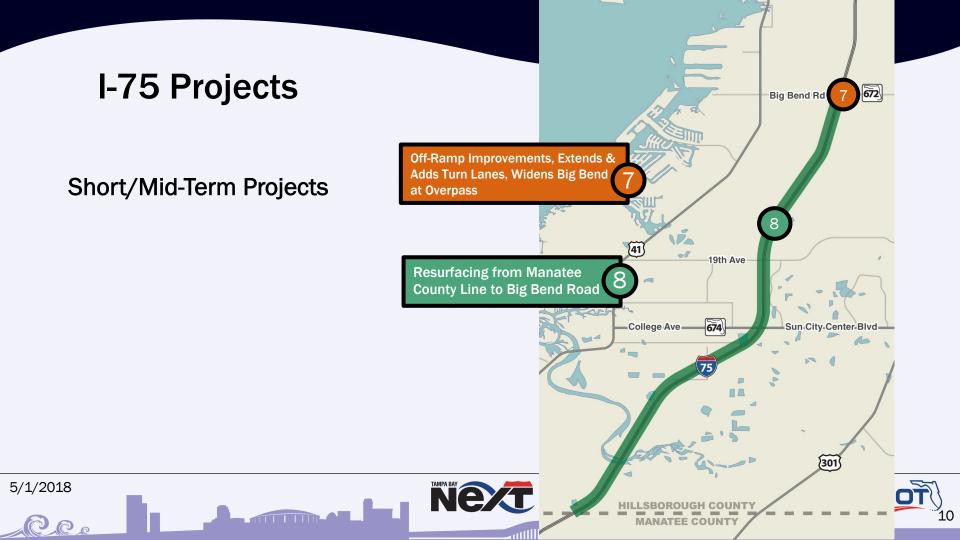

#### Widens and Extends **I-75 Projects** Southbound Off-Ramp 1) **Extends Northbound On-Ramp** E Sligh Ave -92-Hillsborough Av Short/Mid-Term Projects Hillsborough Ave 500 **Diverging Diamond** 3 3 Interchange at MLK Blvd. Dr MLK Jr Blvd Adds Auxiliary Lane & New 2-Lane On-Ramp to I-75 North Reconstructs Loop Ramp & Add: 5 60 New Northbound I-75 ramp Palm River Rd 6 Widens & Reconstructs 6 618 Frontage Rd and Ramps O 5/1/2018 <u>Re</u>