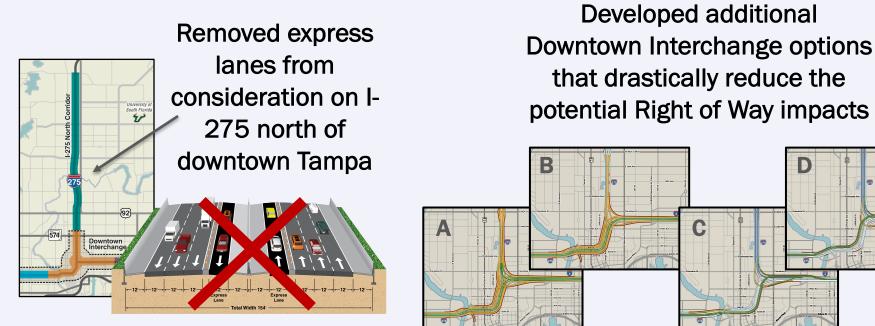

# **TAMPA BAY NEXT UPDATE**

### David Gwynn, P.E.

### **FDOT District Seven Secretary**

May 1, 2018

authillin

FDO

Ne.

200

#### **Public Involvement**

## One Year of Tampa Bay Next



COMMUNITY EVENTS







COMMUNITY WORKING GROUPS/OPEN HOUSES





#### You Talked. We Listened.

#### **Input Leads to Action**



From north of MLK Blvd to north of Bearss Ave.



#### You Talked. We Listened.

#### **Input Leads to Action**



Advanced funding for the Heights Mobility Study to improve safety and mobility on Florida Ave. and Tampa St.



Extended Fowler Ave. Multimodal Study limits



Funded HART's \$2.5 million street-level Bus Rapid Transit study along Nebraska, Florida, and Fowler

5/1/2018

CCO

#### You Talked. We Listened.

SR 60 Operational

#### **Input Leads to Action**

Made adjustments to express lanes access points in the Westshore/West Tampa area



5/1/2018

C.C.

Developed operational improvements to provide near-term congestion relief

attillillin

60 Remedyelly

I-275 Operational Improvement

#### Transit

#### **FDOT Invests in Transit in 3 Ways:**

## 1. Funding for Studies & Res