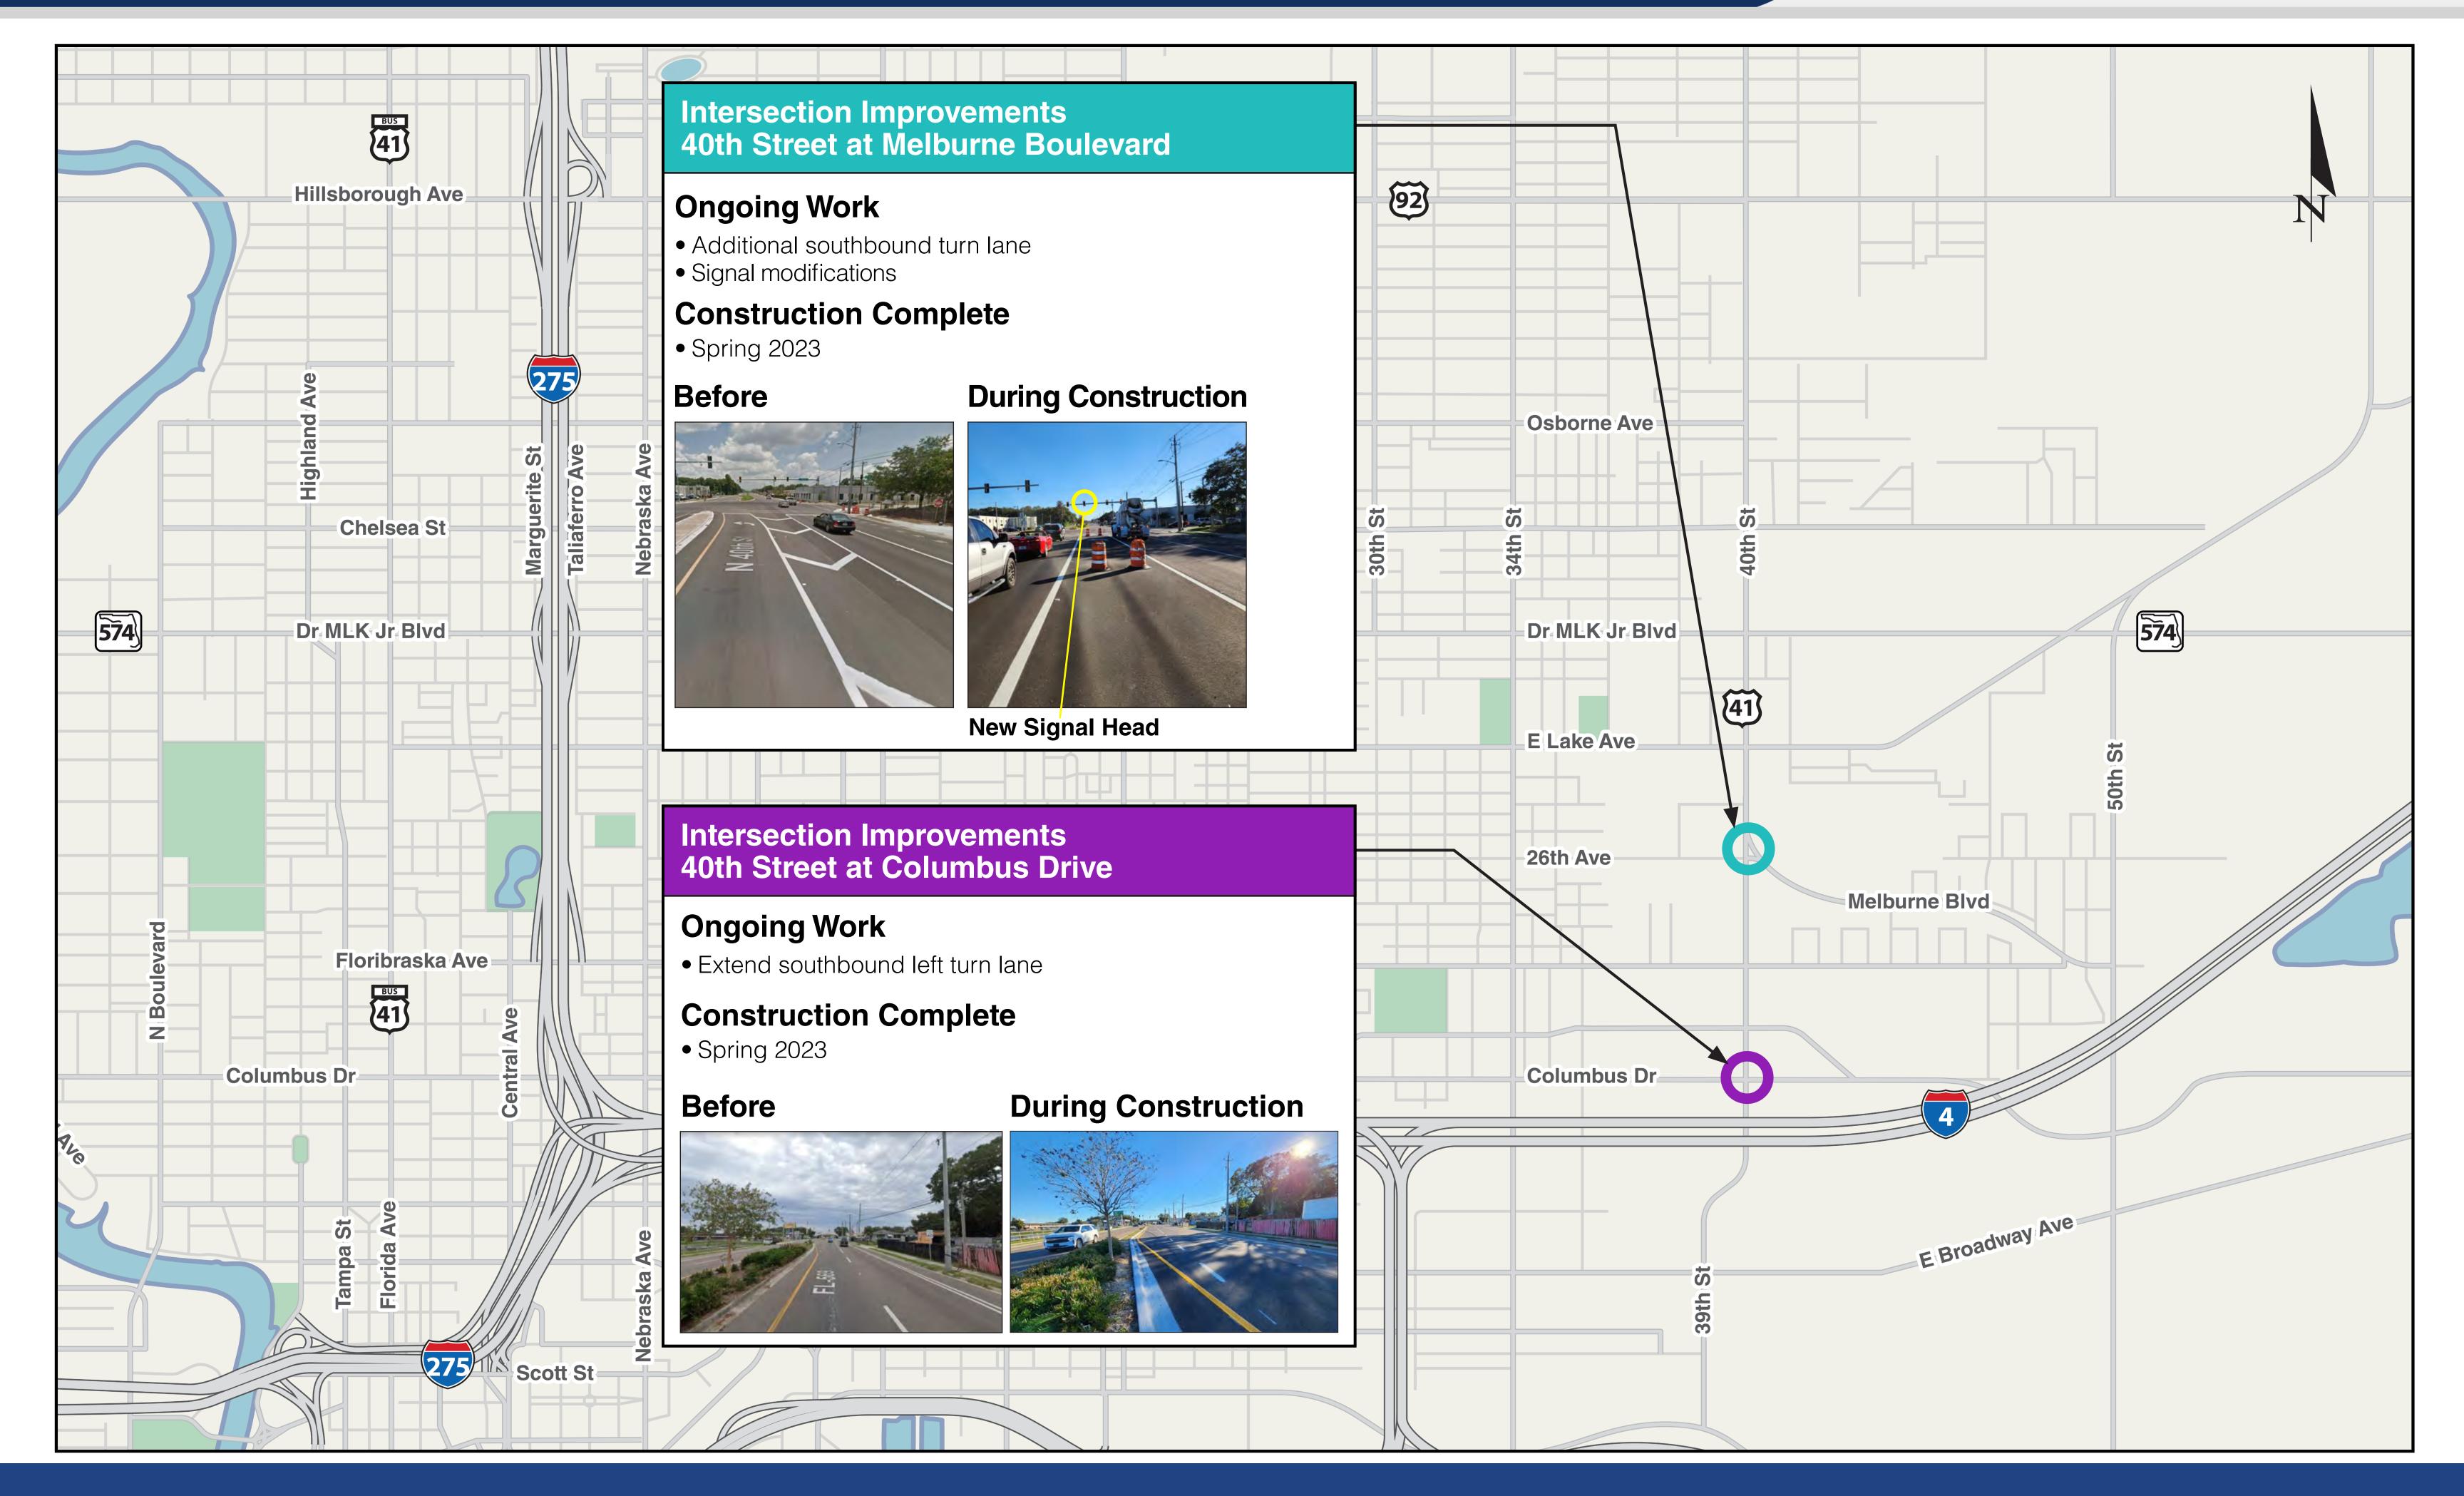

### EAST TAMPA IMPROVEMENTS

### EAST TAMPA IMPROVEMENTS

MISSION. To build a large, continuous pipeline of local labor to support upcoming roadway and bridge construction To build a large, continuous pipeline of local labor to projects and promote economic opportunity throughout Tampa Bay.