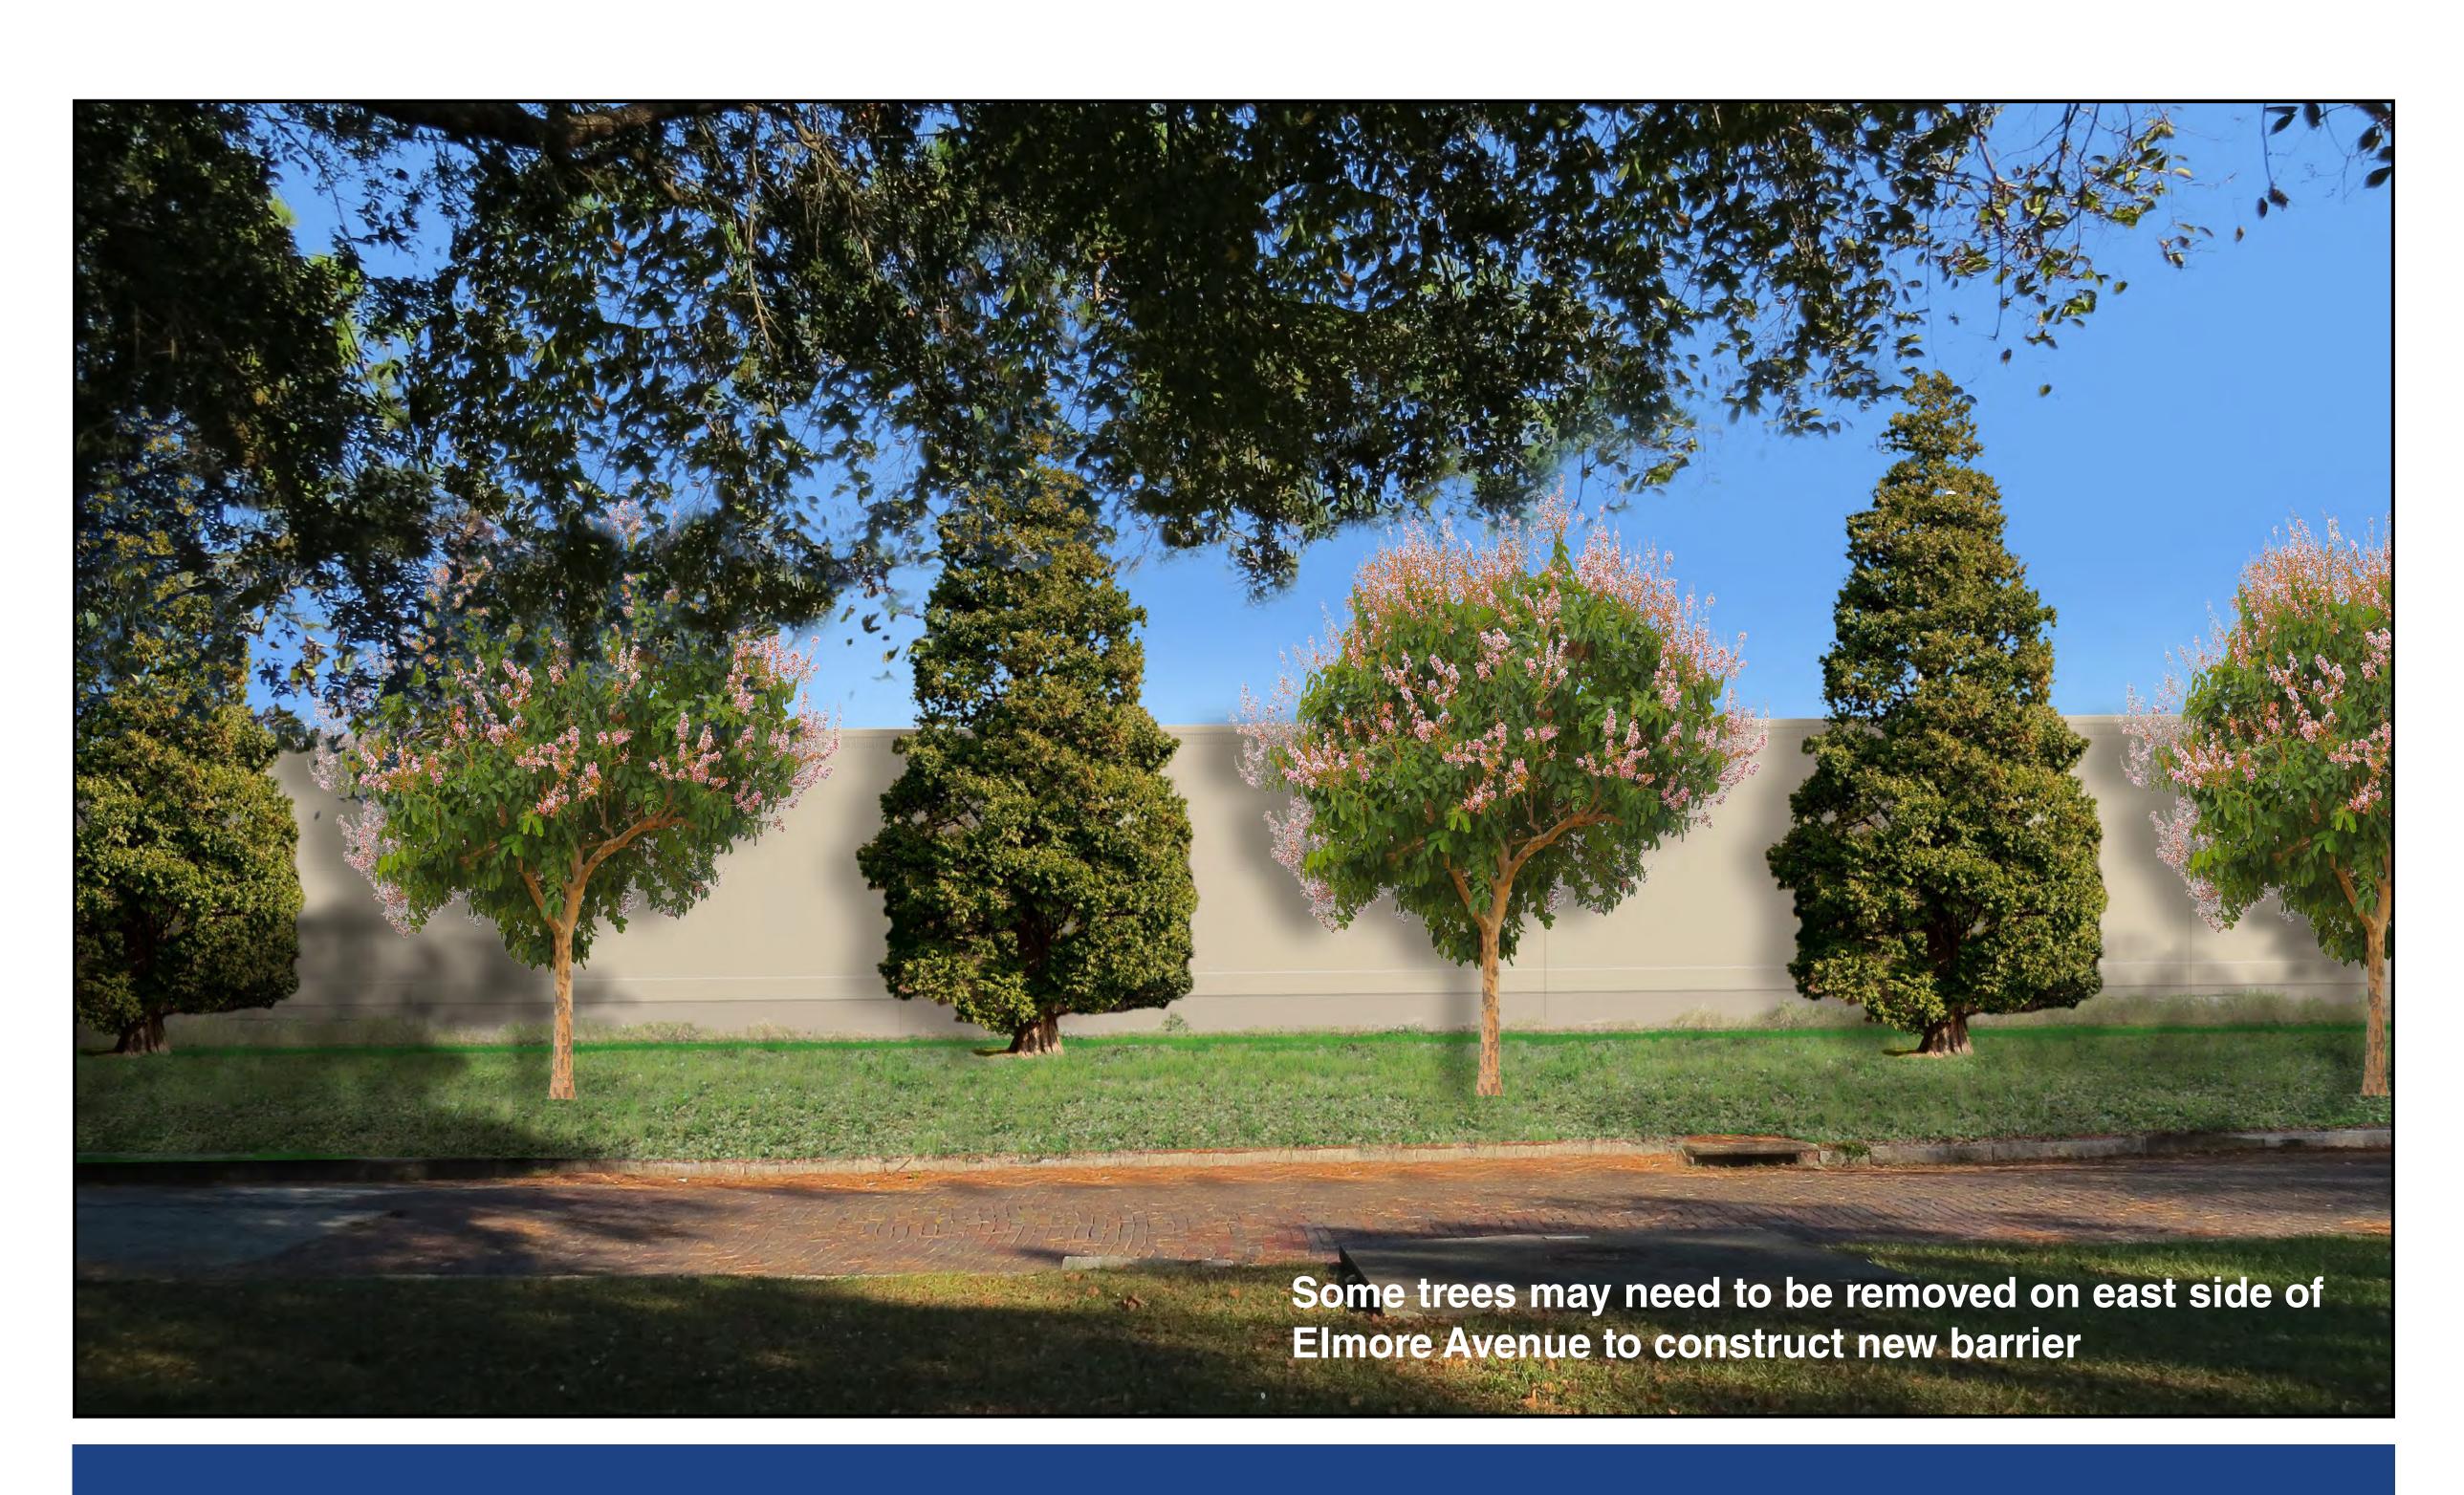

### NOISE BARRIER ALONG ROBLES PARK

- FDOT will construct a 14-foot noise barrier along Robles Park
- Will be completed as part of current I-275 construction project
- Landscaping will be completed following construction

14-foot cast in place noise barriers on I-275 shoulder at Robles Park looking East