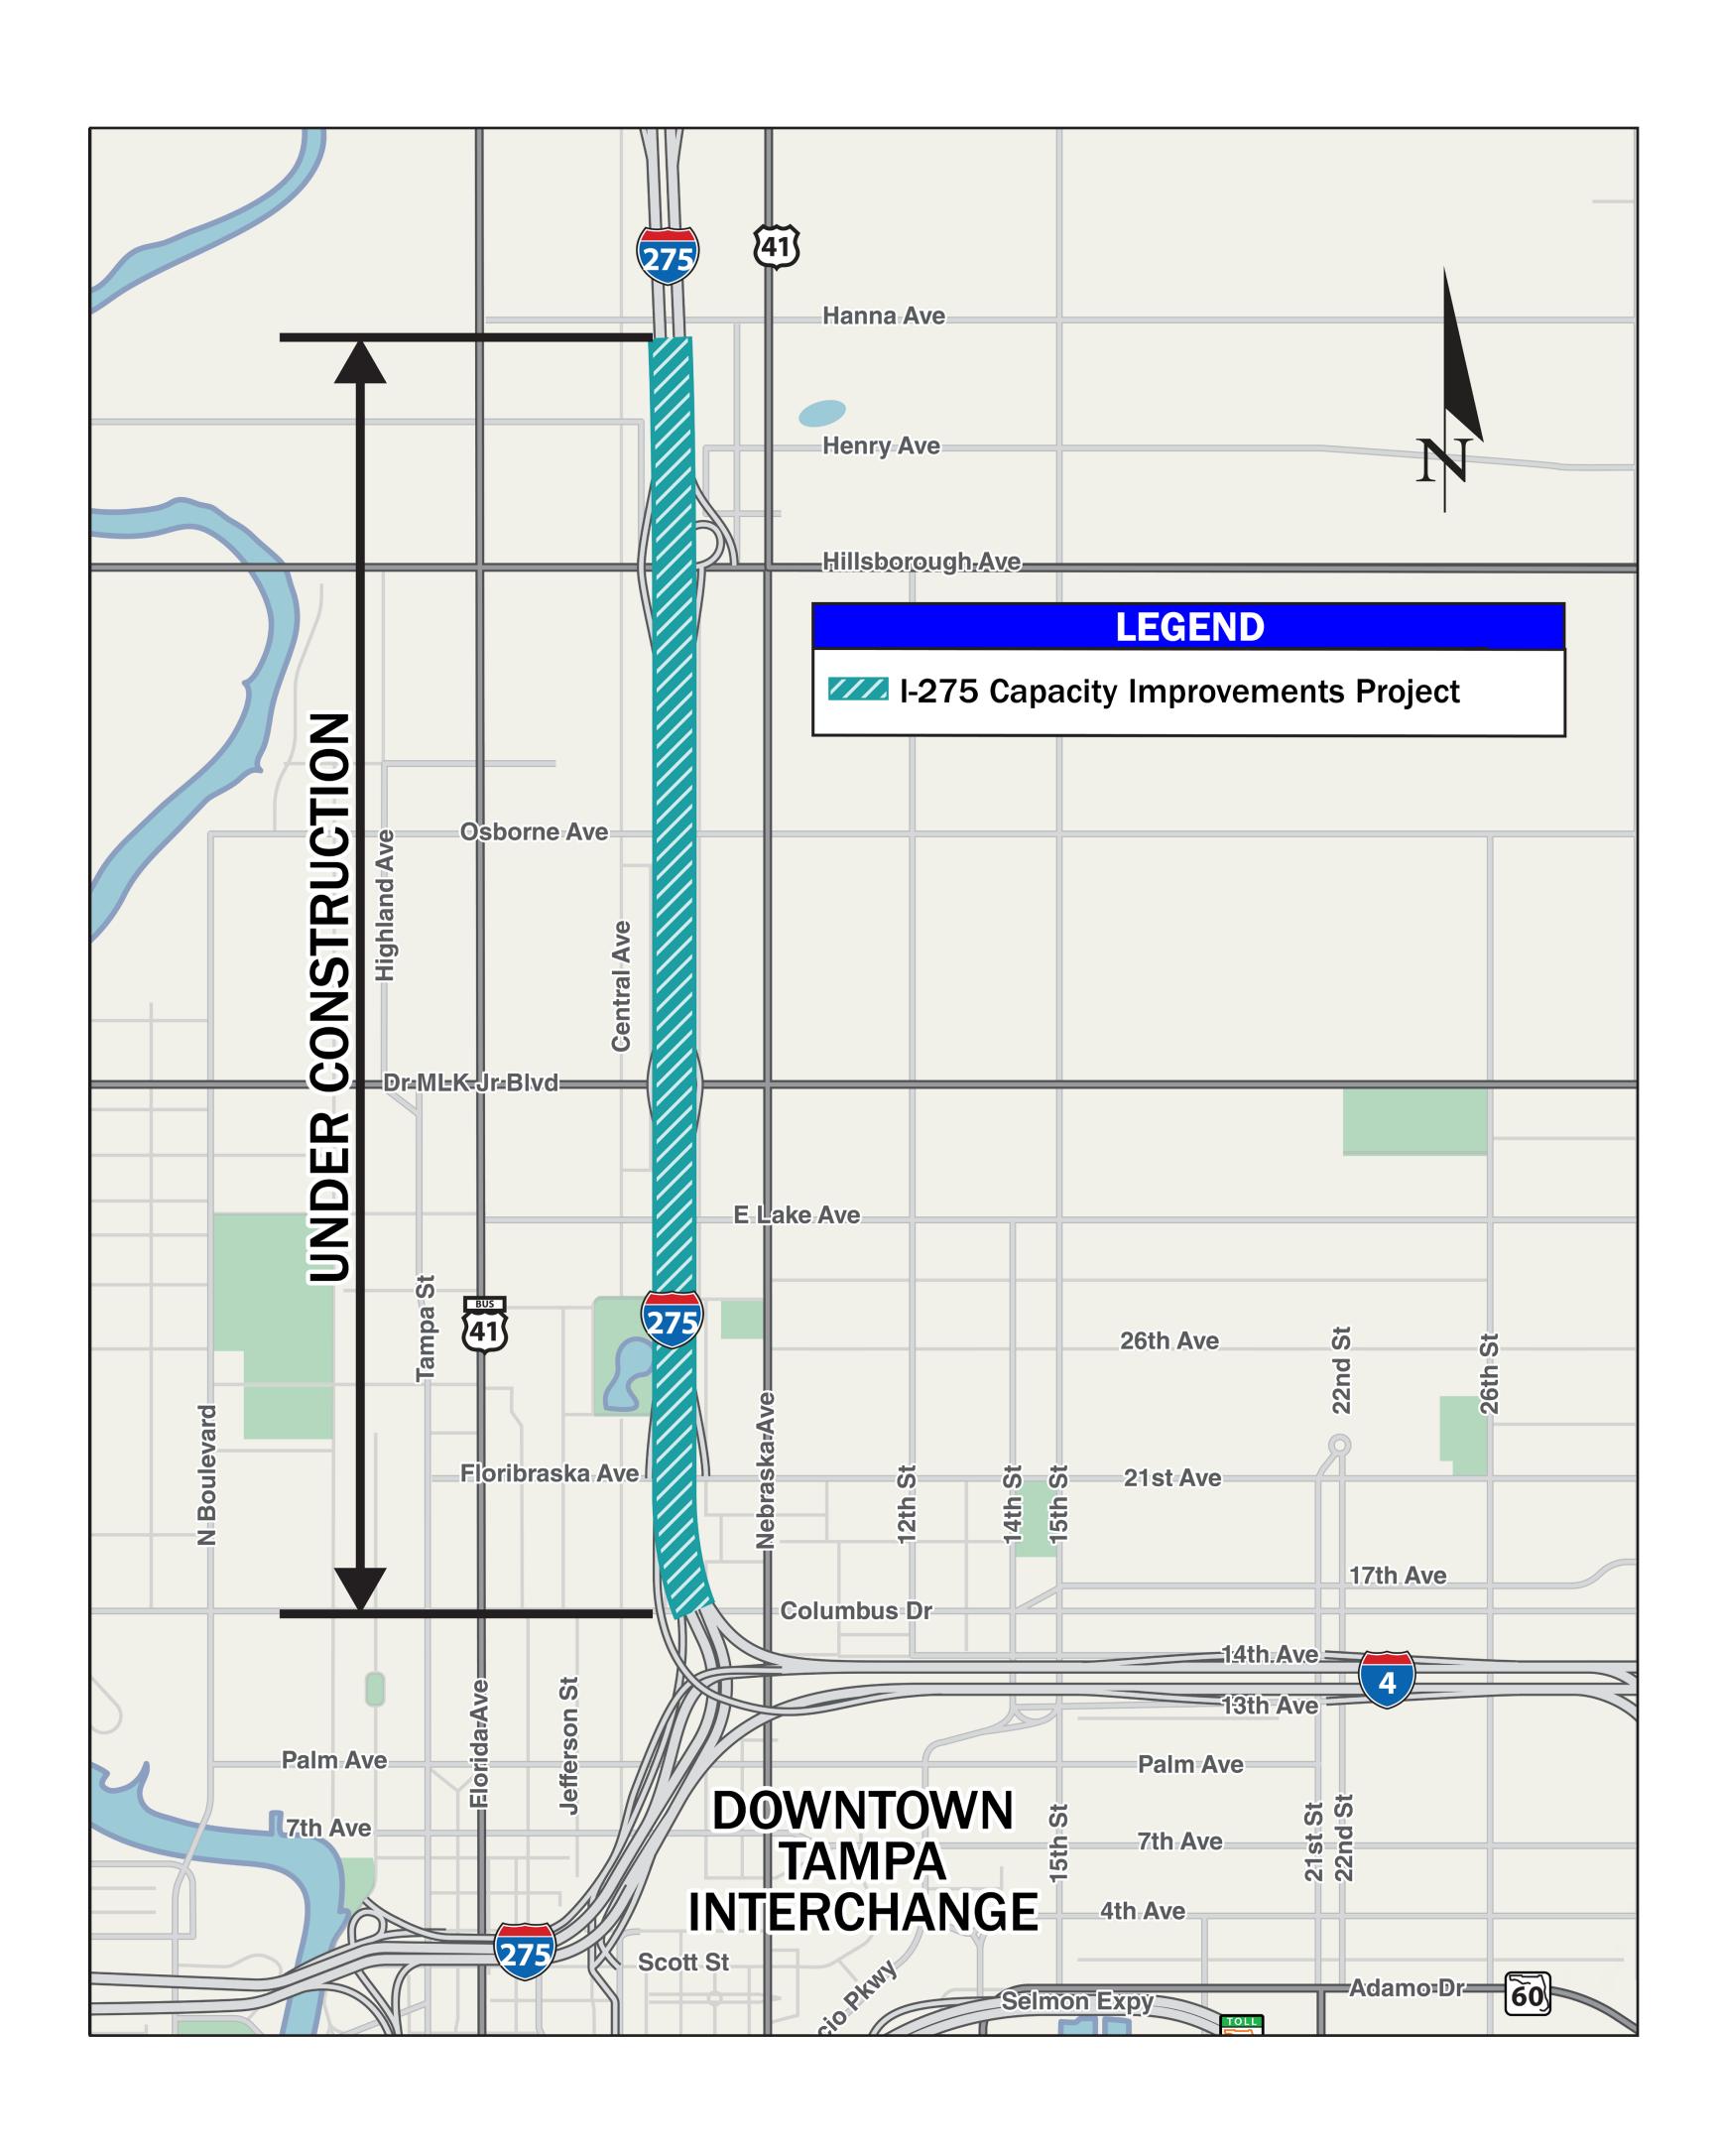

# I-275 CAPACITY IMPROVEMENTS PROJECT

FPNs 431821-2-52-01, 443770-1-52-01

### **Project Overview**

- Project is widening I-275
   within the existing right of-way and adding one
   additional general use lane
   in each direction
- Wide shoulders will accommodate transit
- Noise barriers along corridor, including at Robles Park
- Aesthetics, fencing, lighting, and signage
- Underpass improvements including wide sidewalks, aesthetic enhancements, underdeck lighting and tall gravity walls