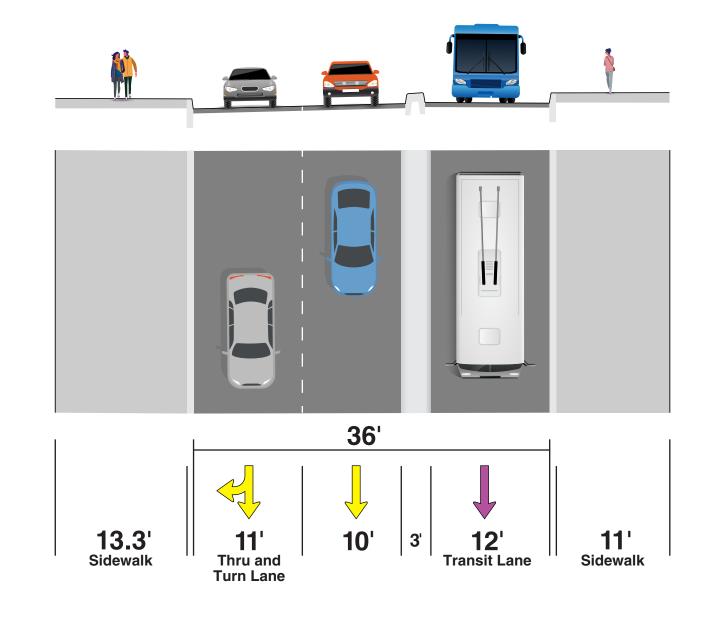

### **Downtown Tampa**

E. Tyler Street to E. Laurel Street and E. 7th Avenue to E. Amelia Avenue

### **Final Condition**