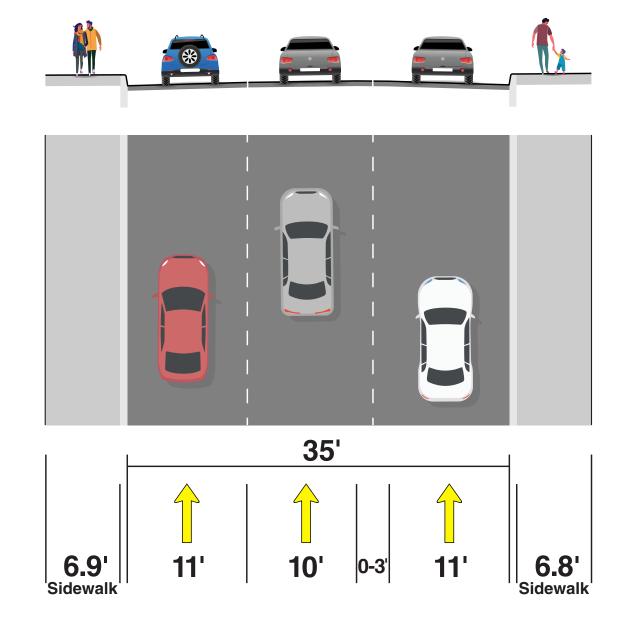

the bridge
- Widened concrete sidewalk



### NOISE BARRIER ALONG ROBLES PARK





- FDOT will construct a 14-foot noise barrier along Robles Park
- Will be completed as part of current I-275 construction project
- Landscaping will be completed following construction



14-foot cast in place noise barriers on I-275 shoulder at Robles Park looking East

### TAMPA HEIGHTS MOBILITY IMPROVEMENTS





## Tampa Street Proposed Improvements

### **Downtown Tampa**

E. Tyler Street to E. Laurel Street and E. 7th Avenue to E. Amelia Avenue

### **Interim Condition**



### **Final Condition**



### **North of Downtown Tampa**

E. Amelia Avenue to E. Floribraska Avenue

### **Interim Condition**



### **Final Condition**





### N. Florida Avenue Proposed Improvements

### **Interim Condition**



### **Final Condition**



### EAST TAMPA IMPROVEMENTS







### EAST TAMPA IMPROVEMENTS













MISSION. To build a large, continuous pipeline of local labor to support upcoming roadway and bridge construction To build a large, continuous pipeline of local labor to projects and promote economic opportunity throughout Tampa Bay.

RECRUITMENT

**READINESS** 

**PLACEMENT** 

**TRAINING** 

RETENTION

DBE/SBE

### **COMMUNITY ENGAGEMENT**

### Collaboration and Partnerships are Key to Connecting the Dots

### JOB SEEKERS



### CONTRACTORS



### **COMMUNITY PARTNERS**



- ☐ EASY REGISTRATION
- REAL-TIME DASHBOARDS
- AUTOMATED NOTIFICATIONS
- ☐ REPORTING FEATURES

OnBoardTampaBay.com









# Job Fair and Business Expo

### FEBRUARY 21, 2023

Julian B. Lane Riverfront Park 402 W L