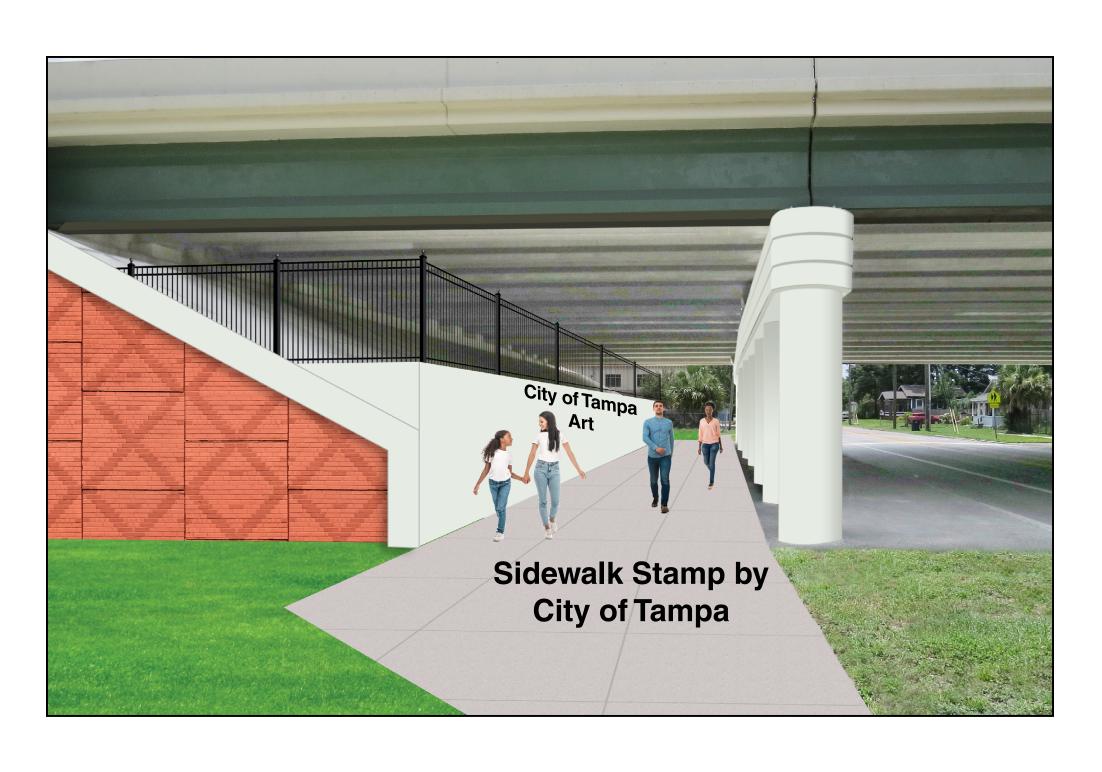

### **OSBORNE AVENUE**

- Brick X pattern retaining walls along I-275 shoulder
- 5-foot flat top picket fencing on top of 8-foot gravity walls
- Widened concrete sidewalk
- City of Tampa to stamp concrete sidewalk and add public art on the face of the gravity wall