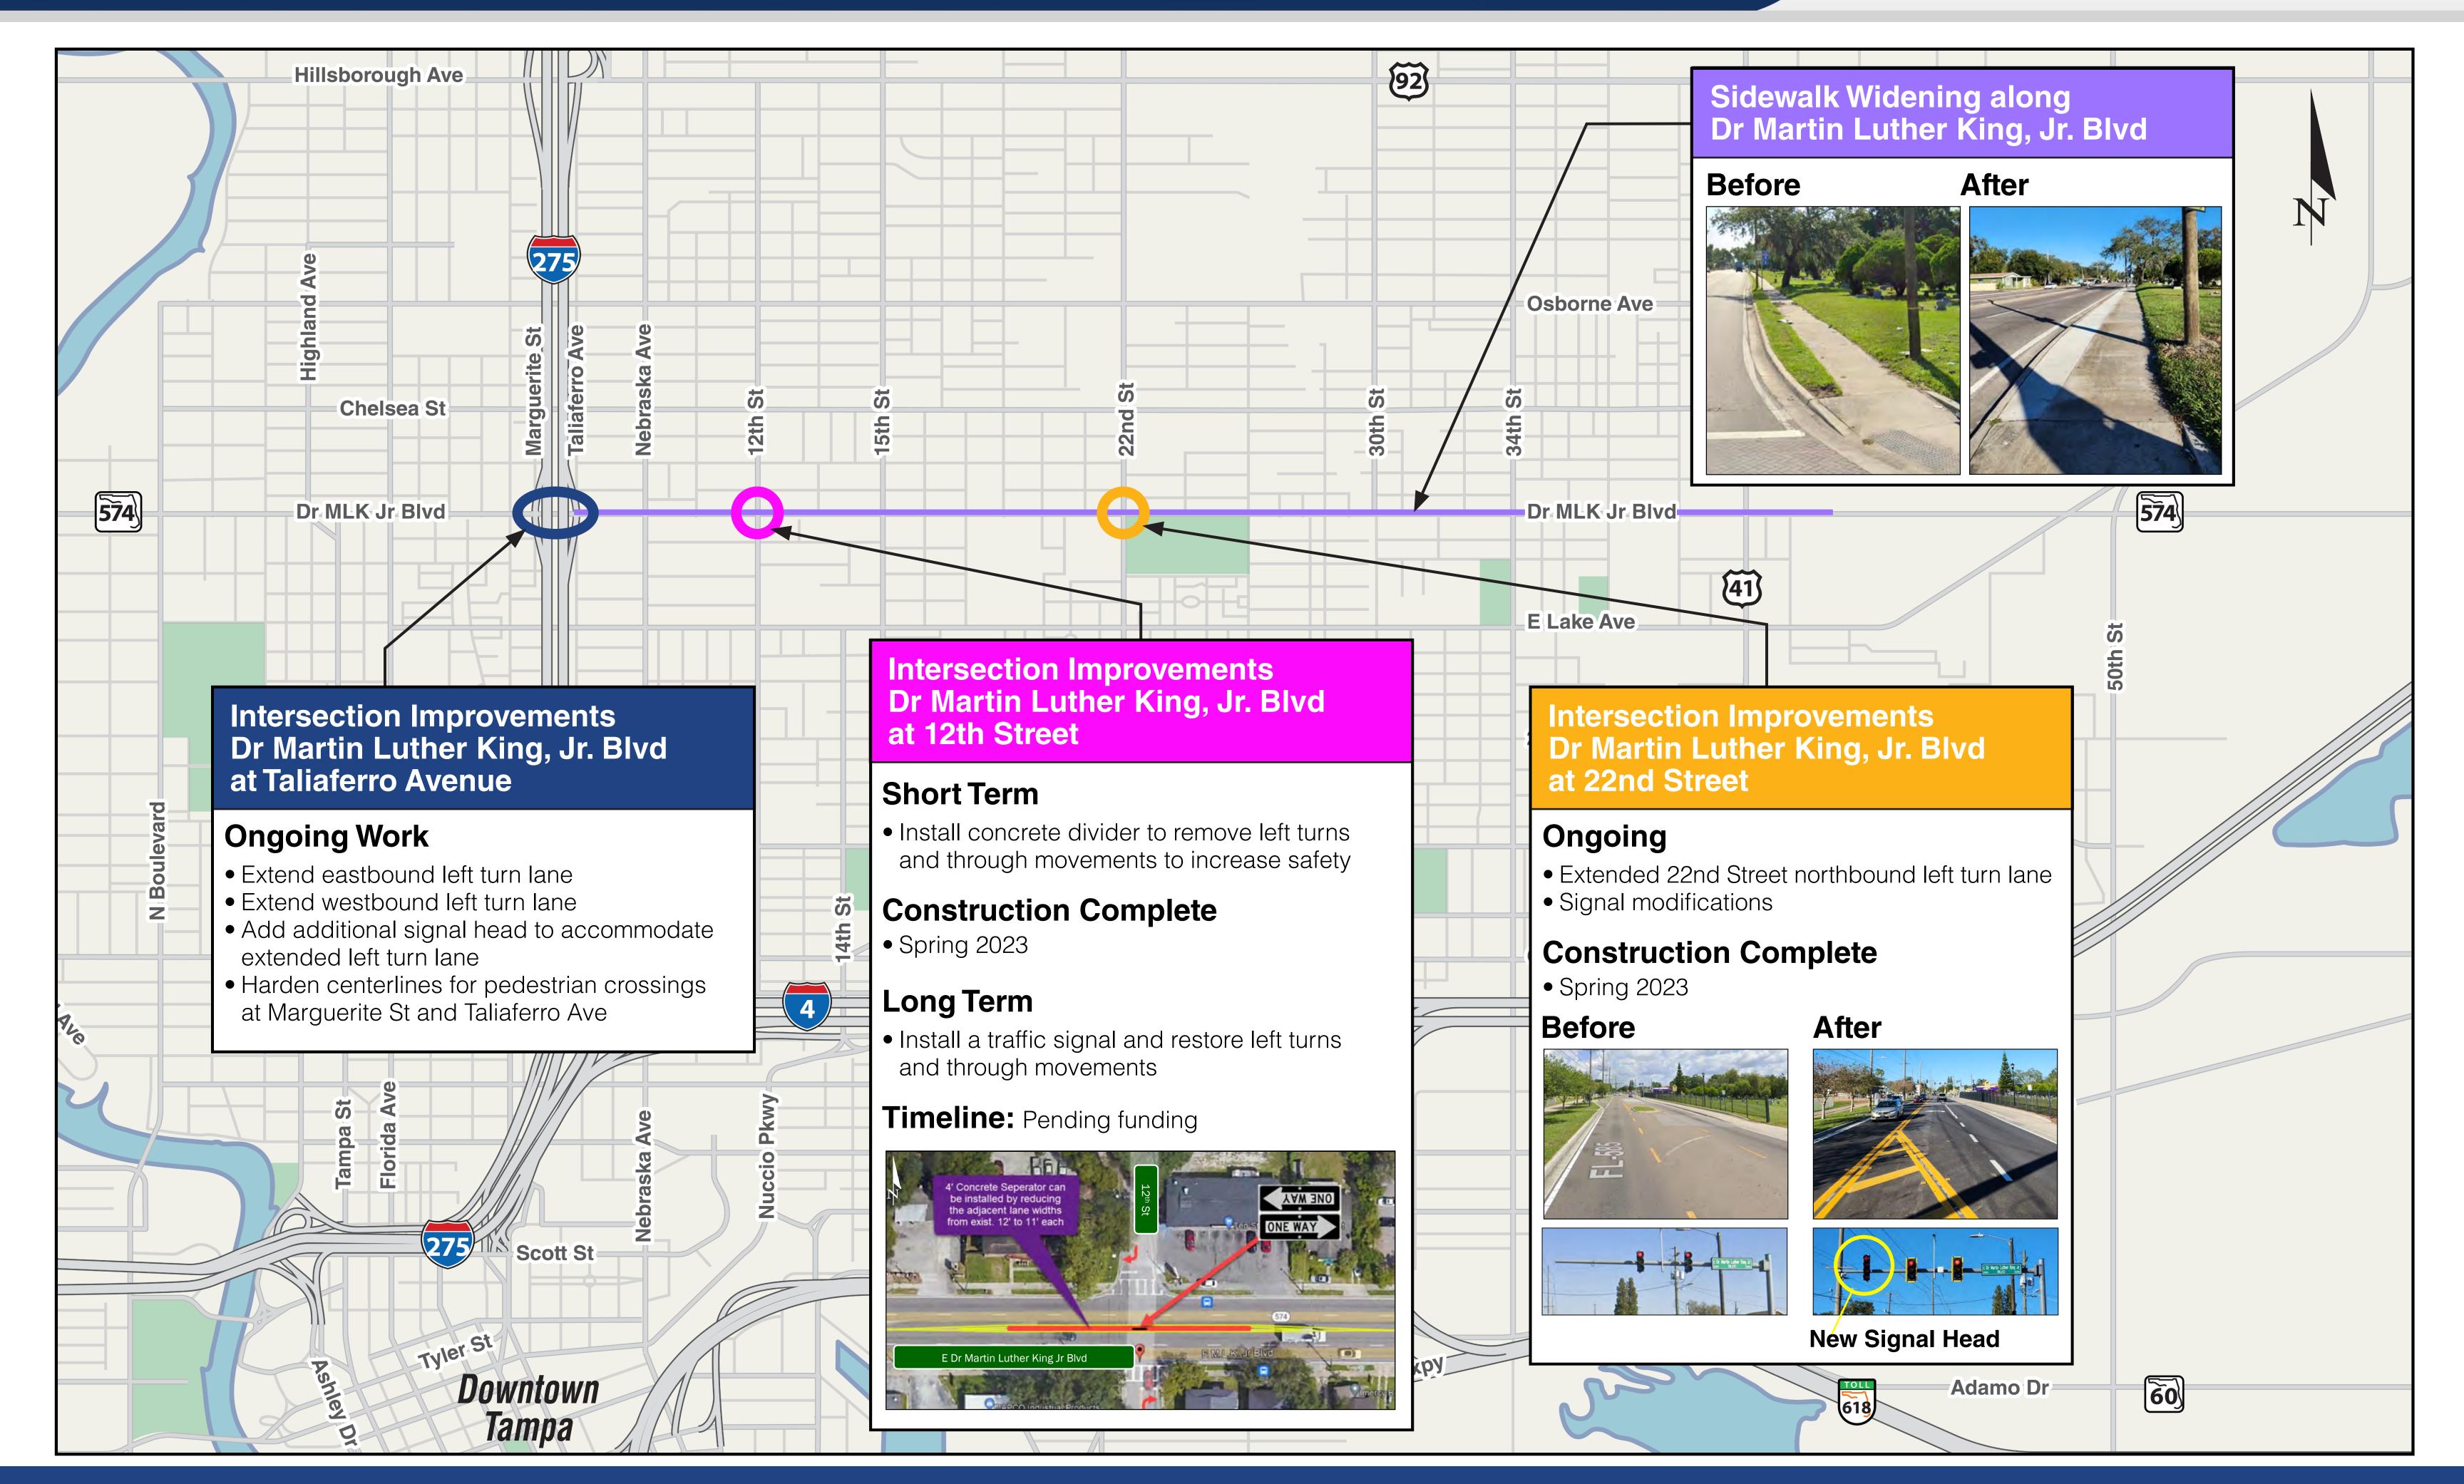

### EAST TAMPA IMPROVEMENTS

### EAST TAMPA IMPROVEMENTS

MISSION. To build a large, continuous pipeline of local labor to support upcoming roadway and bridge construction To build a large, continuous pipeline of local labor to projects and promote economic opportunity throughout Tampa Bay.