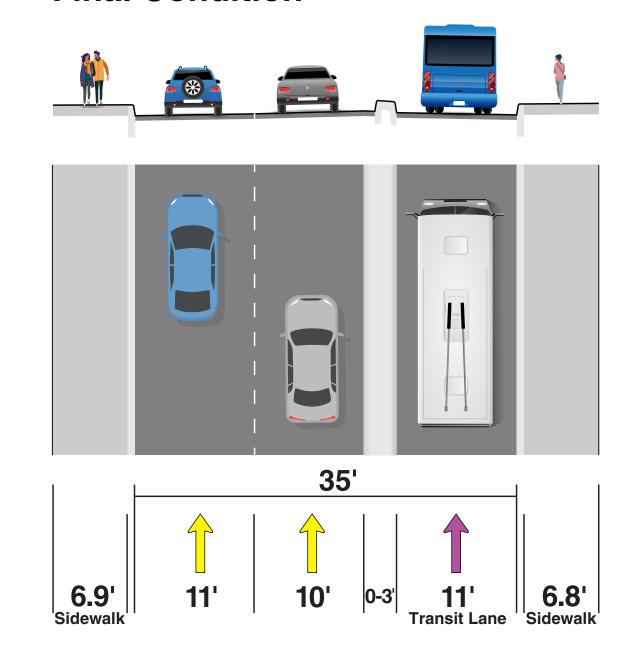

te sidewalk



### NOISE BARRIER ALONG ROBLES PARK





- FDOT will construct a 14-foot noise barrier along Robles Park
- Will be completed as part of current I-275 construction project
- Landscaping will be completed following construction



14-foot cast in place noise barriers on I-275 shoulder at Robles Park looking East

### TAMPA HEIGHTS MOBILITY IMPROVEMENTS





## Tampa Street Proposed Improvements

### **Downtown Tampa**

E. Tyler Street to E. Laurel Street and E. 7th Avenue to E. Amelia Avenue

### **Interim Condition**



### **Final Condition**



### **North of Downtown Tampa**

E. Amelia Avenue to E. Floribraska Avenue

### **Interim Condition**



### **Final Condition**





### N. Florida Avenue Proposed Improvements

### **Interim Condition**



### **Final Condition**



### EAST TAMPA IMPROVEMENTS







### EAST TAMPA IMPROVEMENTS













MISSION. To build a large, continuous pipeline of local labor to support upcoming roadway and bridge construction To build a large, continuous pipeline of local labor to projects and promote economic opportunity throughout Tampa Bay.

RECRUITMENT

**READINESS** 

**PLACEMENT** 

**TRAINING** 

RETENTION

DBE/SBE

### **COMMUNITY ENGAGEMENT**

### Collaboration and Partnerships are Key to Connecting the Dots

### JOB SEEKERS



### CONTRACTORS



### **COMMUNITY PARTNERS**



- ☐ EASY REGISTRATION
- REAL-TIME DASHBOARDS
- AUTOMATED NOTIFICATIONS
- ☐ REPORTING FEATURES

OnBoardTampaBay.com









# Job Fair and Business Expo

### FEBRUARY 21, 2023

Julian B. Lane Riverfront Park 402 W Laurel Street Tampa, FL 3360