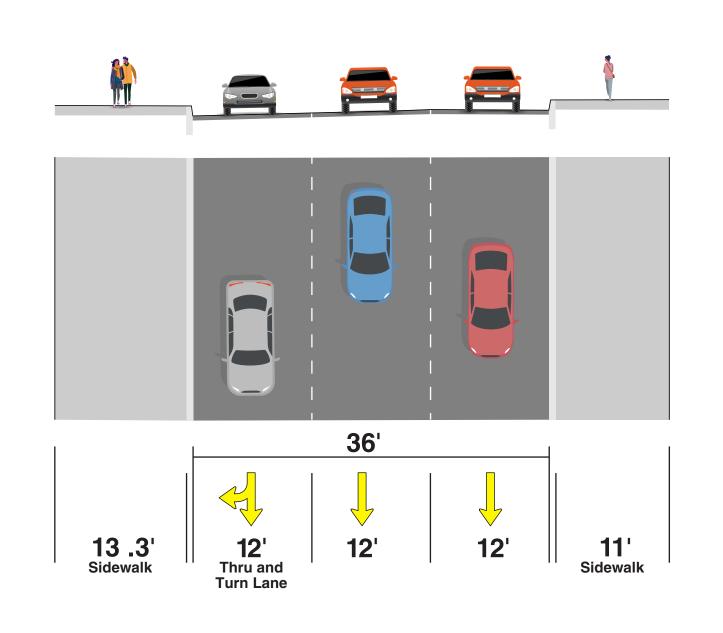

### **Downtown Tampa**

E. Tyler Street to E. Laurel Street and E. 7th Avenue to E. Amelia Avenue

### **Interim Condition**