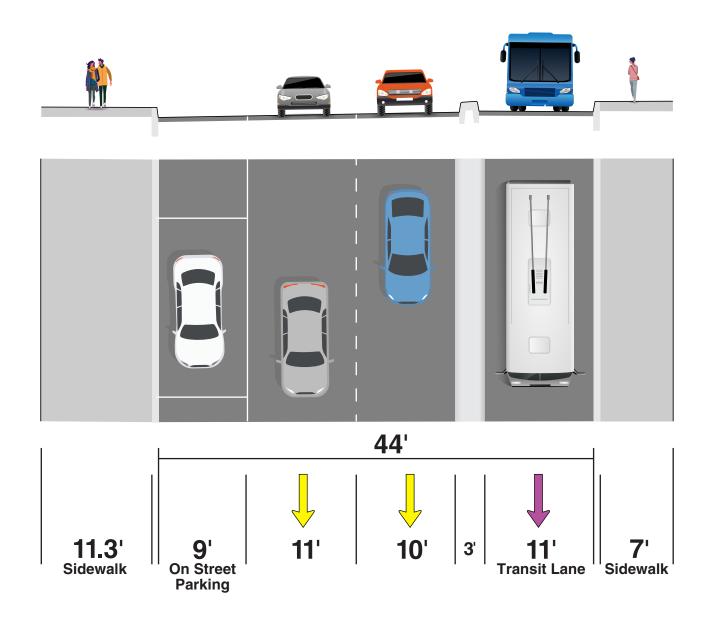

### **North of Downtown Tampa**

E. Amelia Avenue to E. Floribraska Avenue

### **Interim Condition**