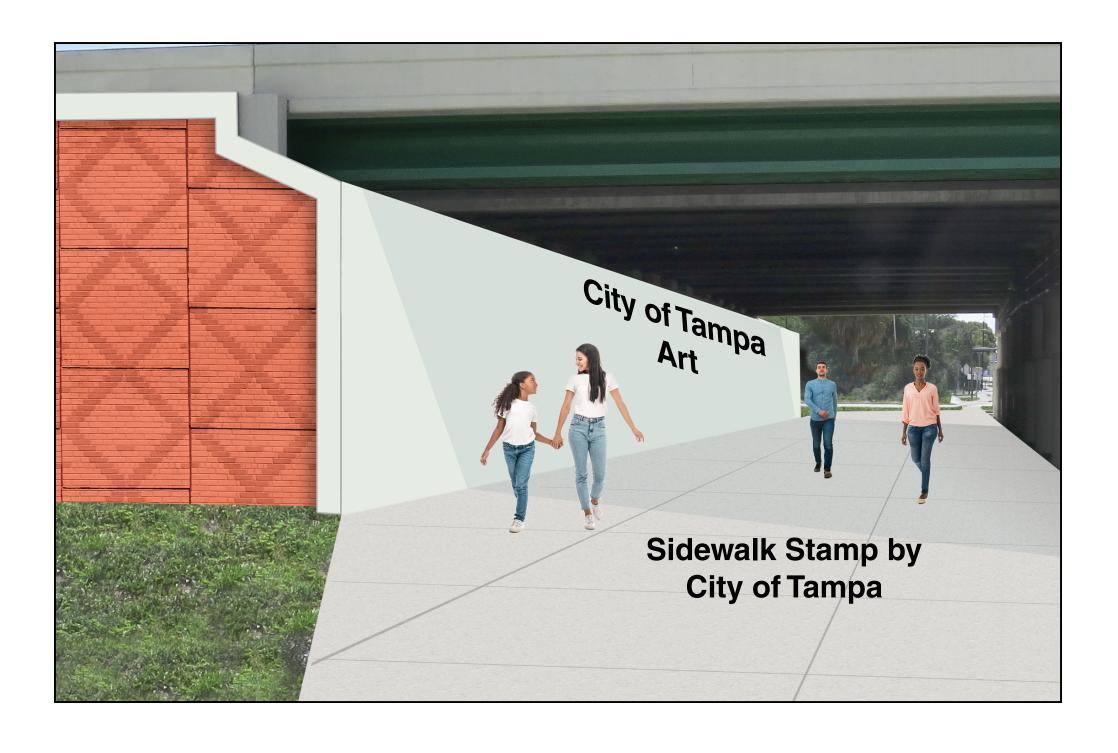

### **OSBORNE AVENUE**

- Brick X pattern retaining walls along I-275 shoulder
- 5-foot flat top picket fencing on top of 8-foot gravity walls
- Widened concrete sidewalk
- City of Tampa to stamp concrete sidewalk and add public art on the face of the gravity wall