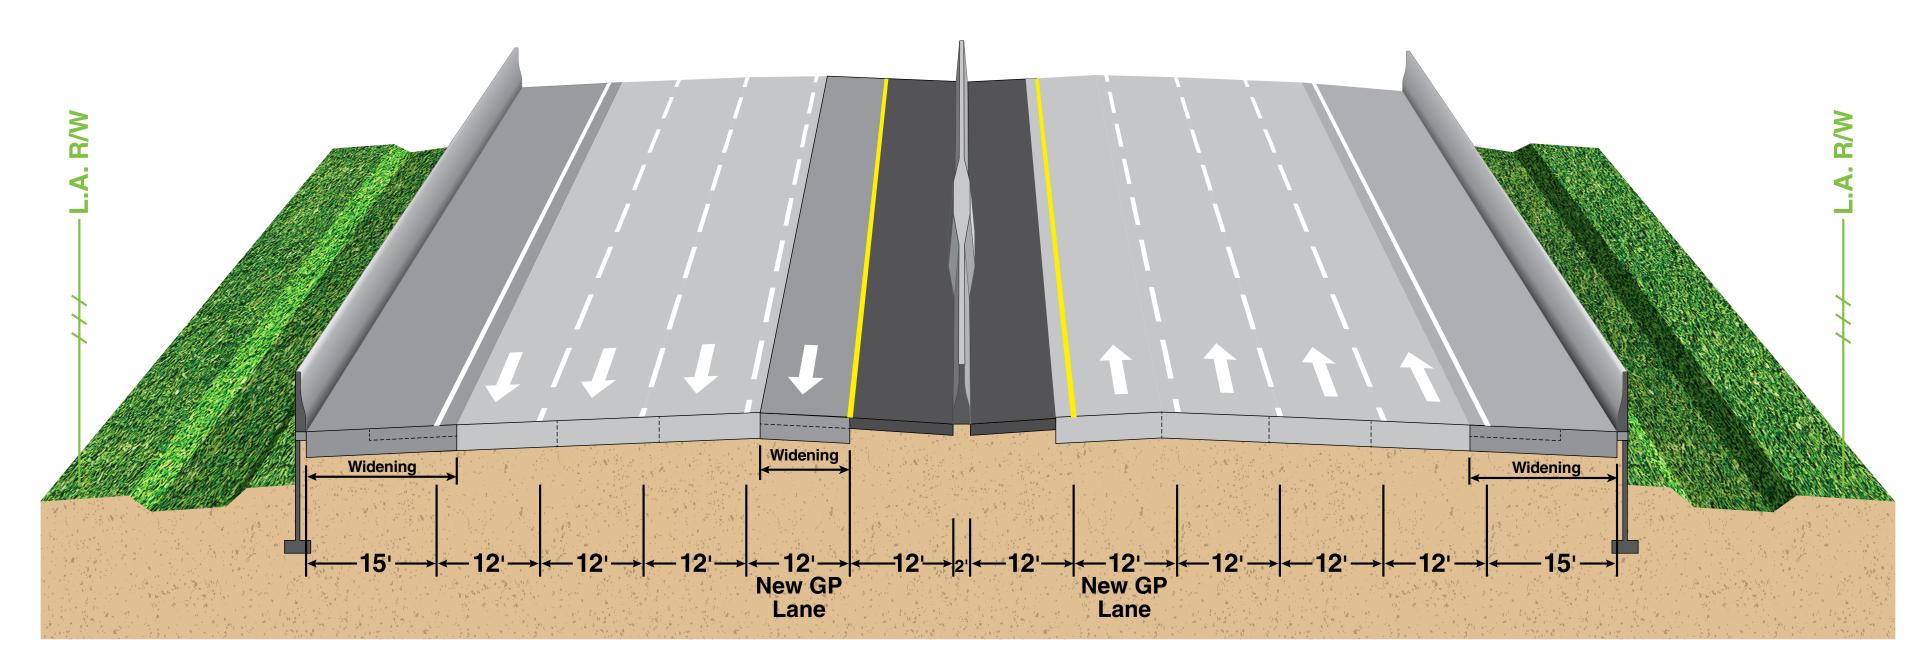

### **Project Overview**

- Project is widening I-275
   within the existing right of-way and adding one
   additional general use lane
   in each direction
- Wide shoulders will accommodate transit
- Noise barriers along corridor, including at Robles Park
- Aesthetics, fencing, lighting, and signage
- Underpass improvements including wide sidewalks, aesthetic enhancements, underdeck lighting and tall gravity walls