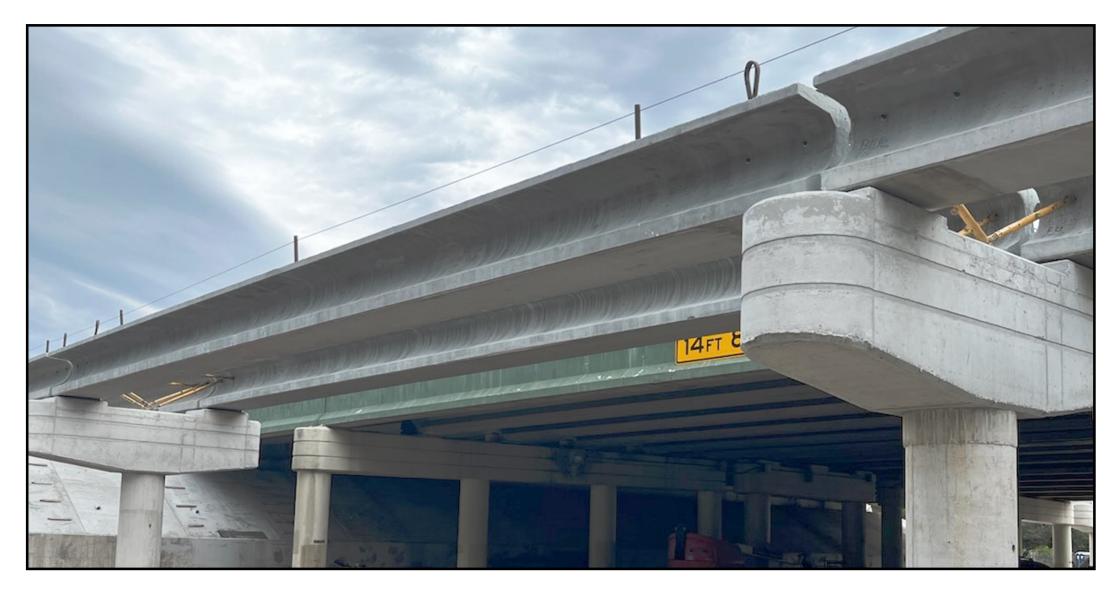

### **Project Overview**

- Project is widening I-275
   within the existing right of-way and adding one
   additional general use lane
   in each direction
- Wide shoulders will accommodate transit
- Noise barriers along corridor, including at Robles Park
- Aesthetics, fencing, lighting, and signage
- Underpass improvements including wide sidewalks, aesthetic enhancements, underdeck lighting and tall gravity walls

### NOISE BARRIER ALONG ROBLES PARK

- FDOT will construct a 14-foot noise barrier along Robles Park
- Will be completed as part of current I-275 construction project
- Landscaping will be completed following construction

14-foot cast in place noise barriers on I-275 shoulder at Robles Park looking East