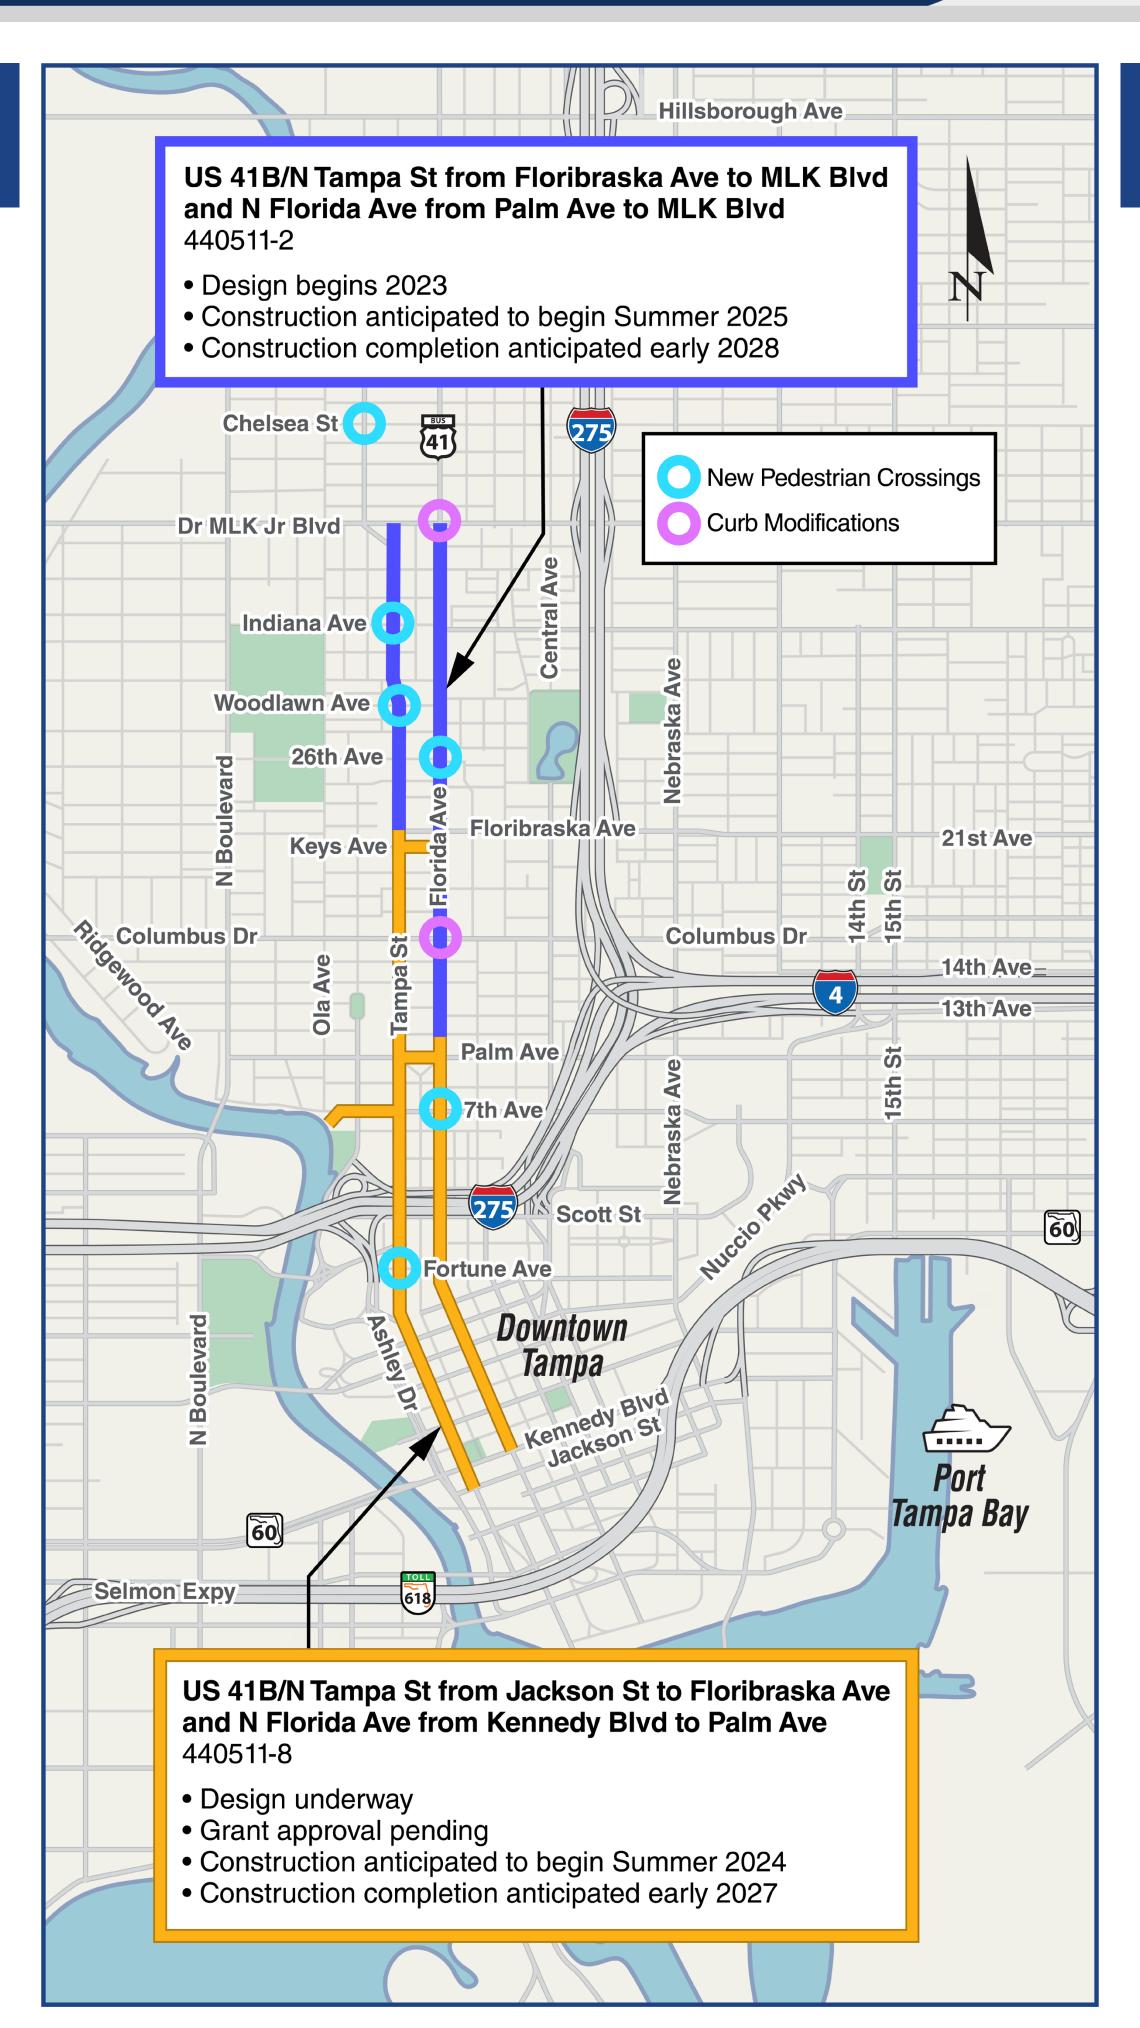

ull height retaining wall will replace the existing sloped pavement under the bridge
- Widened concrete sidewalk



### NOISE BARRIER ALONG ROBLES PARK





- FDOT will construct a 14-foot noise barrier along Robles Park
- Will be completed as part of current I-275 construction project
- Landscaping will be completed following construction



14-foot cast in place noise barriers on I-275 shoulder at Robles Park looking East

### TAMPA HEIGHTS MOBILITY IMPROVEMENTS





## Tampa Street Proposed Improvements

### **Downtown Tampa**

E. Tyler Street to E. Laurel Street and E. 7th Avenue to E. Amelia Avenue

### **Interim Condition**



### **Final Condition**



### **North of Downtown Tampa**

E. Amelia Avenue to E. Floribraska Avenue

### **Interim Condition**



### **Final Condition**





### N. Florida Avenue Proposed Improvements

### **Interim Condition**



### **Final Condition**



### EAST TAMPA IMPROVEMENTS







### EAST TAMPA IMPROVEMENTS













MISSION. To build a large, continuous pipeline of local labor to support upcoming roadway and bridge construction To build a large, continuous pipeline of local labor to projects and promote economic opportunity throughout Tampa Bay.

RECRUITMENT

**READINESS** 

**PLACEMENT** 

**TRAINING** 

RETENTION

DBE/SBE

### **COMMUNITY ENGAGEMENT**

### Collaboration and Partnerships are Key to Connecting the Dots

### JOB SEEKERS



### CONTRACTORS



### **COMMUNITY PARTNERS**



- ☐ EASY REGISTRATION
- REAL-TIME DASHBOARDS
- AUTOMATED NOTIFICATIONS
- ☐ REPORTING FEATURES

OnBoardTampaBay.com









# Job Fair and Bu