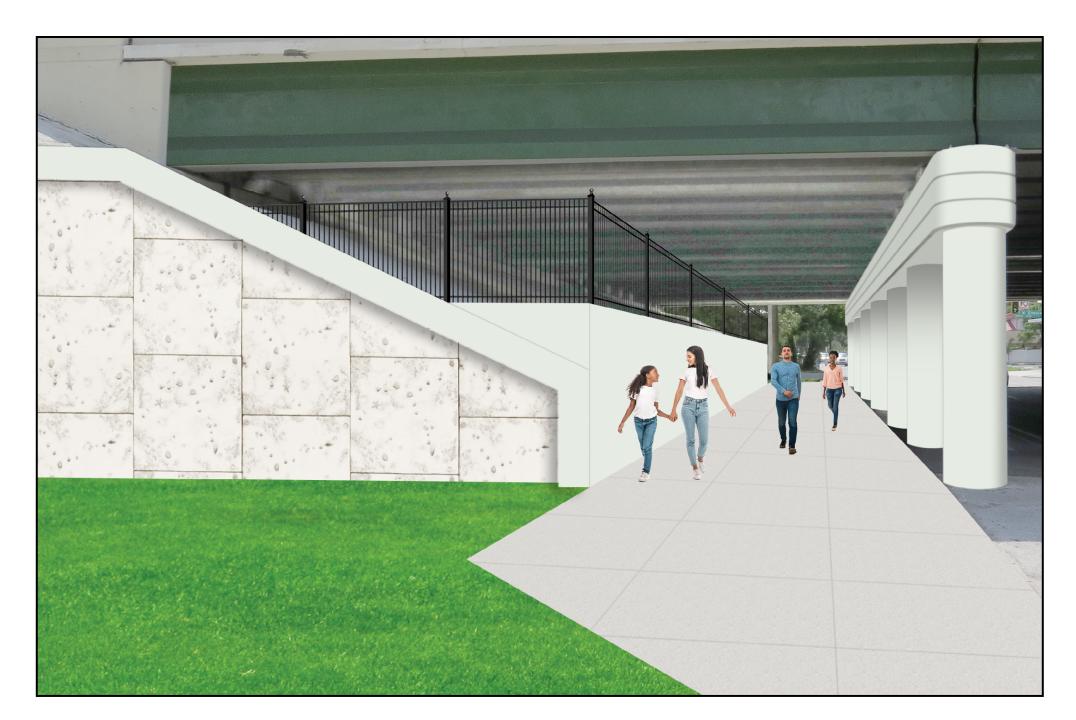

### HILLSBOROUGH AVENUE

- A full height retaining wall will replace the existing sloped pavement under the bridge
- Widened concrete sidewalk
- City of Tampa to stamp concrete sidewalk and add public art on the face of the full height retaining wall