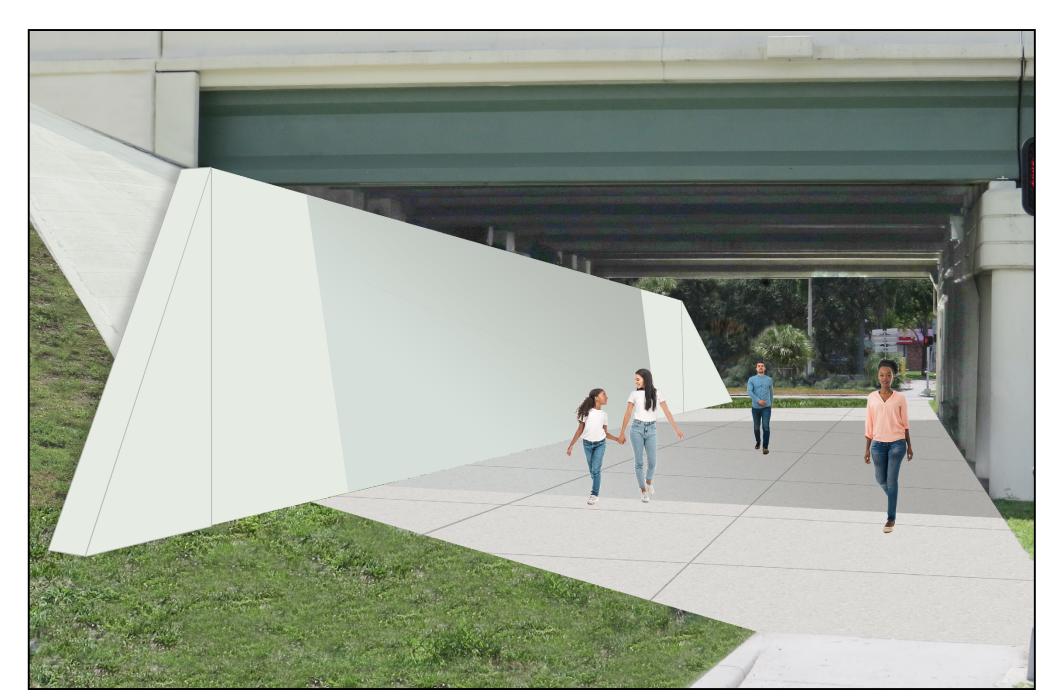

### **OSBORNE AVENUE**

- Brick X pattern retaining walls along I-275 shoulder
- 5-foot flat top picket fencing on top of 8-foot gravity walls
- Widened concrete sidewalk
- City of Tampa to stamp concrete sidewalk and add public art on the face of the gravity wall

### HILLSBOROUGH AVENUE

- A full height retaining wall will replace the existing sloped pavement under the bridge
- Widened concrete sidewalk
- City of Tampa to stamp concrete sidewalk and add public art on the face of the full height retaining wall