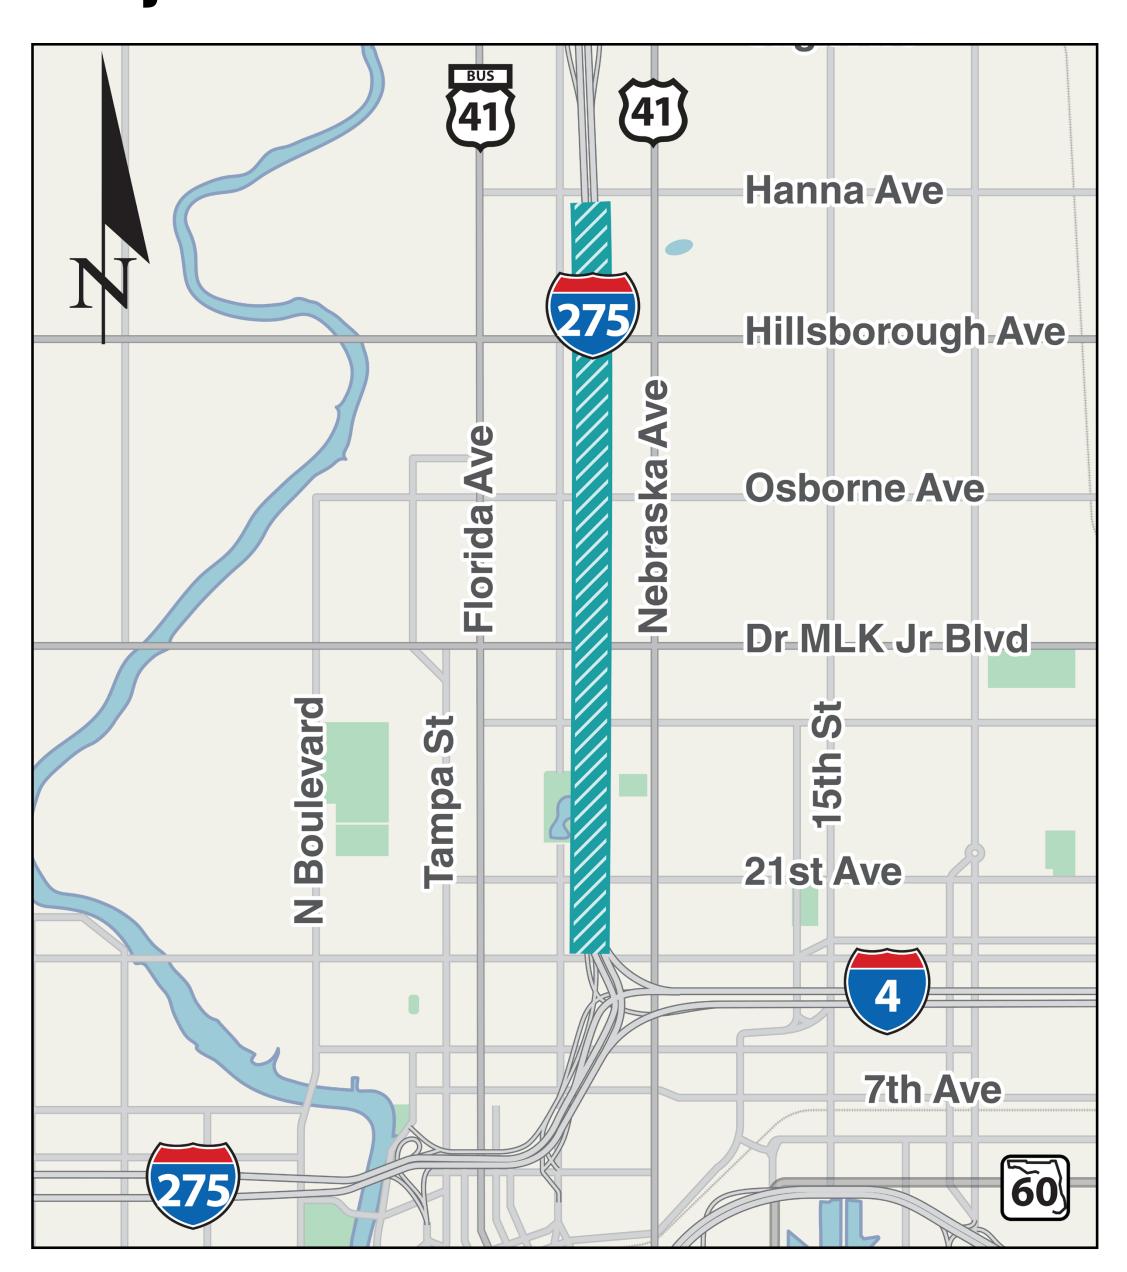

# I-275 CAPACITY IMPROVEMENTS PROJECT

FPNs 431821-2-52-01, 443770-1-52-01

### **Project Overview**

- Project is widening I-275
   within the existing right of-way and adding one
   additional general use lane
   in each direction
- Wide shoulders will accommodate transit
- Noise barriers along corridor, including at Robles Park
- Aesthetics, fencing, lighting, and signage
- Underpass improvements including wide sidewalks, aesthetic enhancements, underdeck lighting and tall gravity walls