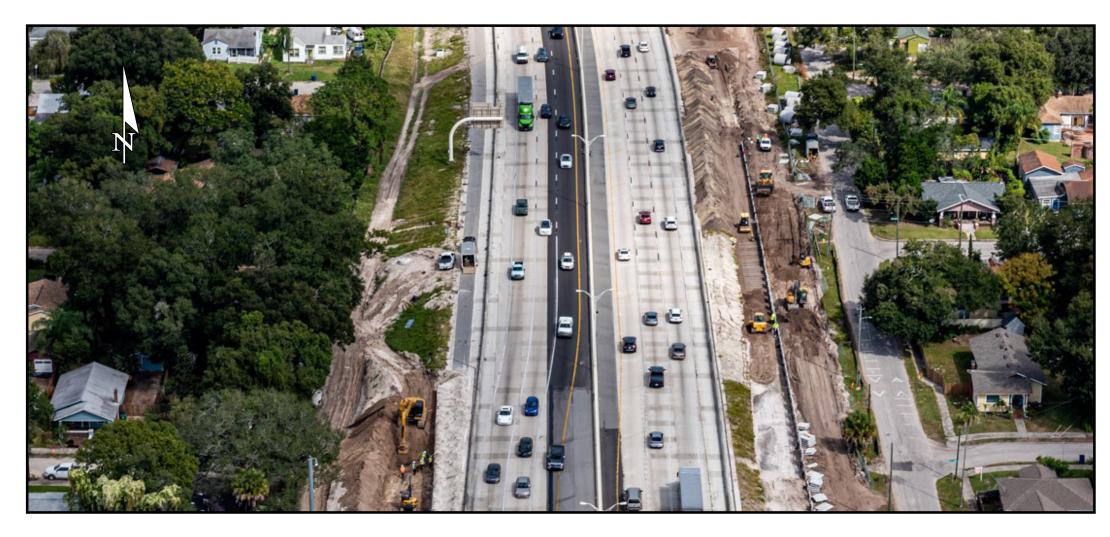

### NOISE BARRIER ALONG ROBLES PARK

- FDOT will construct a 14-foot noise barrier along Robles Park
- Will be completed as part of current I-275 construction project
- Landscaping will be completed following construction

14-foot cast in place noise barriers on I-275 shoulder at Robles Park looking East