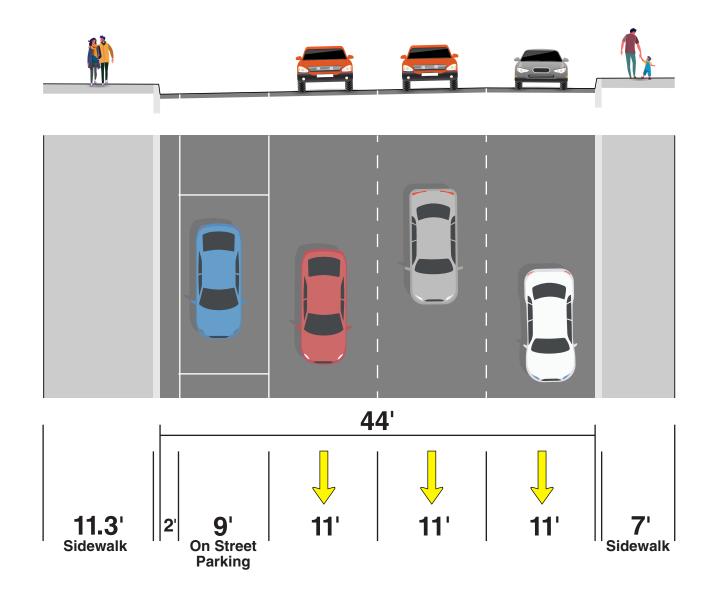

## Tampa Street Proposed Improvements

### **Downtown Tampa**

E. Tyler Street to E. Laurel Street and E. 7th Avenue to E. Amelia Avenue

### **Interim Condition**

### **Final Condition**