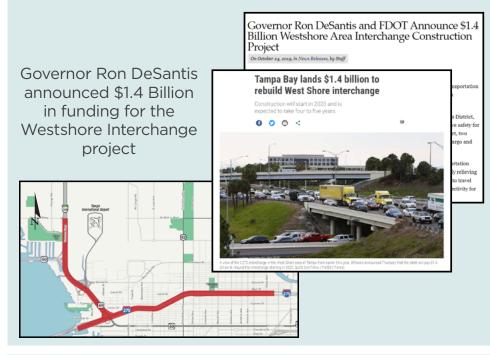

## You Talked. We Listened.

FDOT identified the Locally Preferred Alternative (LPA) for the Tampa Interstate Study (TIS) Supplemental Environmental Impact Statement (SEIS)

The LPA includes the full reconstruction of the Westshore Interchange (I-275/SR 60) with tolled express lanes and direct express lane access to and from Downtown Tampa, Himes Avenue, Reo Street, Veterans Expressway, Tampa International Airport, Courtney Campbell Causeway and Independence Parkway

Identified the **LPA** for I-275/I-4 Interchange that will enhance traffic flow and safety with minimal property impacts

- Developed operational improvements in the Westshore area to provide near-term congestion relief
- SR 60 operational improvement complete
- I-275 operational improvements completion anticipated Fall 2020