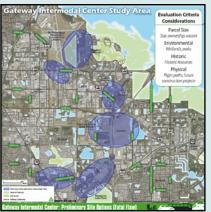

- Removed future express lanes from consideration on I-275 corridor north of Downtown Tampa
- Improvements funded for construction in 2021
- Accommodate future transit use along corridor

Funded studies to identify future Intermodal Centers in Downtown Tampa, Westshore, University (USF) Area, Wesley Chapel, and Gateway Area