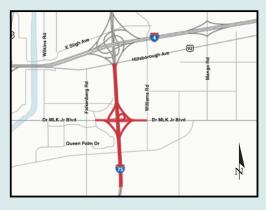

Evaluating I-75 as a Regional North-South Express Lane Corridor

Bus on Shoulder pilot under construction in Pinellas County

I-75 at Dr. Martin Luther King Jr. Boulevard Diverging Diamond Interchange improvements funded for construction in 2021