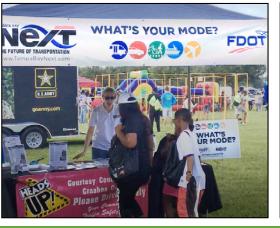

### How are we engaging the Community?

In May 2017, the Florida Department of Transportation (FDOT) District Seven launched Tampa Bay Next and committed to a new approach to transportation planning. We are engaging in two-way dialogue, listening to the community, and collaborating with partner agencies on an unprecedented level.

### You Talked. We Listened. Our public involvement totals through March 2020:

Tampa Bay Next is in the community each Wednesday at the Hillsborough County Entrepreneur Collaborative Center in Ybor City since November 2017.