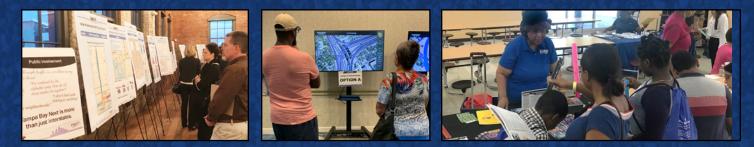

### How are we engaging the Community?

In May 2017, the Florida Department of Transportation (FDOT) District Seven launched Tampa Bay Next and committed to a new approach to transportation planning. We are engaging in two-way dialogue, listening to the community, and collaborating with partner agencies on an unprecedented level.

### You Talked. We Listened. Our public involvement totals through March 2020:

Tampa Bay Next is in the community each Wednesday at the Hillsborough County Entrepreneur Collaborative Center in Ybor City since November 2017.