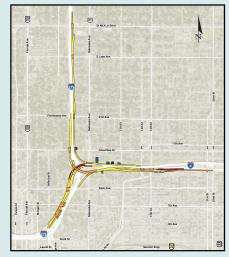

Identified the **LPA** for I-275/I-4 Interchange that will enhance traffic flow and safety with minimal property impacts

- Developed operational improvements in the Westshore area to provide near-term congestion relief
- SR 60 operational improvement complete
- I-275 operational improvements completion anticipated Fall 2020