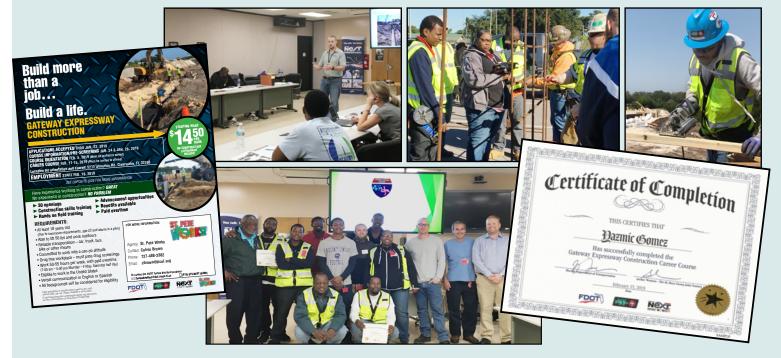

## You Talked. We Listened.

Launched the Gateway Expressway Workforce Development Pilot Program. Collaborated with the Project Contractor and Community Partners.

To date, 23 new employees hired locally

#### Partnered with FDOT's OnBoard4Jobs and Roads to Jobs Programs for the Gateway Expressway Workforce Pilot Program