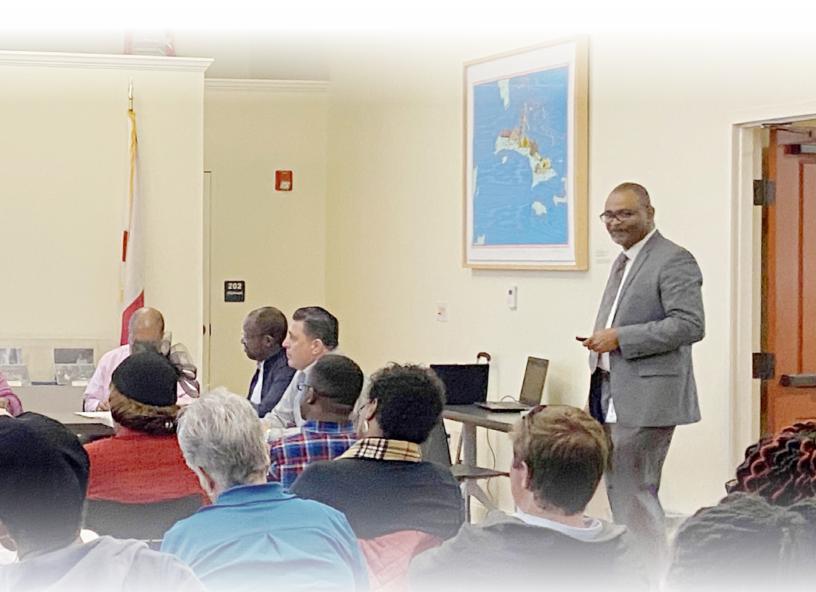

### How are we engaging the Community?

In May 2017, the Florida Department of Transportation (FDOT) District Seven launched Tampa Bay Next and committed to a new approach to transportation planning. We are engaging in two-way dialogue, listening to the community, and collaborating with partner agencies on an unprecedented level.

Participate in our public workshops and hearings

**Invite us** to your next neighborhood or organization meeting

**View** our Citizens Transportation Academy Webinars

TampaBayNext.com/ citizenstransportationacademy/