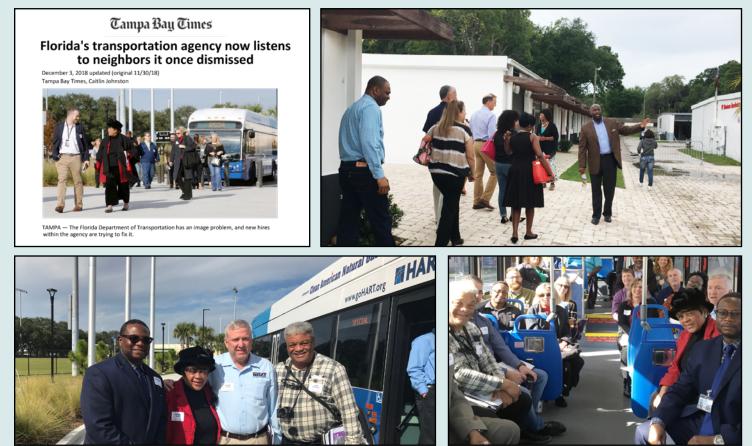

### How are we engaging the Community?

In May 2017, the Florida Department of Transportation (FDOT) District Seven launched Tampa Bay Next and committed to a new approach to transportation planning. We are engaging in two-way dialogue, listening to the community, and collaborating with partner agencies on an unprecedented level.

### You Talked. We Listened. Our public involvement totals through March 2020:

Tampa Bay Next is in the community each Wednesday at the Hillsborough County Entrepreneur Collaborative Center in Ybor City since November 2017.