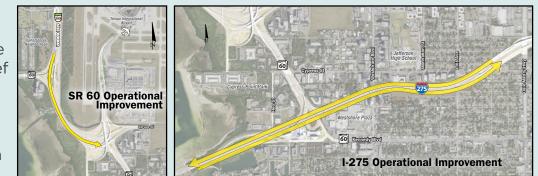

Identified the **LPA** for I-275/I-4 Interchange that will enhance traffic flow and safety with minimal property impacts

- Developed operational improvements in the Westshore area to provide near-term congestion relief
- SR 60 operational improvement complete
- I-275 operational improvements completion anticipated Fall 2020