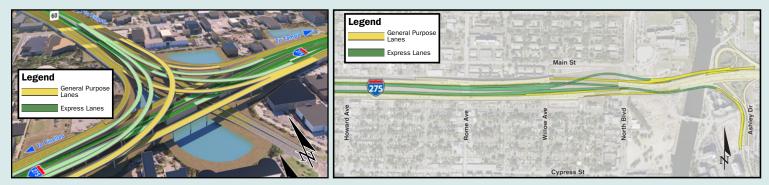

## You Talked. We Listened.

FDOT identified the Locally Preferred Alternative (LPA) for the Tampa Interstate Study (TIS) Supplemental Environmental Impact Statement (SEIS)

The LPA includes the full reconstruction of the Westshore Interchange (I-275/SR 60) with tolled express lanes and direct express lane access to and from Downtown Tampa, Himes Avenue, Reo Street, Veterans Expressway, Tampa International Airport, Courtney Campbell Causeway and Independence Parkway