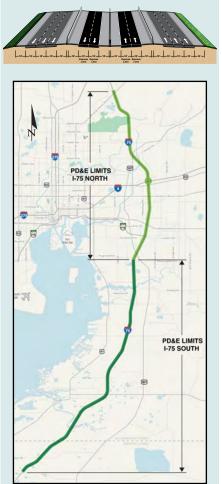

## Input Leads To Action.

Howard Frankland Bridge project construction to begin 2020. Once the new bridge is constructed with additional capacity, the old bridge will be removed.

Evaluating I-75 as a Regional North-South Express Lane Corridor