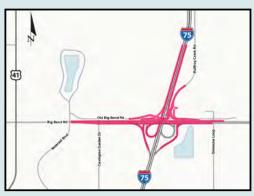

Bus on Shoulder pilot under construction in Pinellas County

I-75 at Dr. Martin Luther King Jr. Boulevard Diverging Diamond Interchange improvements funded for construction in 2021

Conceptual only

I-75 at Big Bend Road Interchange Improvements funded for construction in 2021