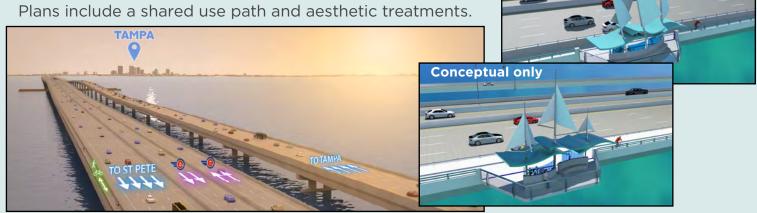

## Input Leads To Action.

Howard Frankland Bridge project construction to begin 2020. Once the new bridge is constructed with additional capacity, the old bridge will be removed.

Evaluating I-75 as a Regional North-South Express Lane Corridor