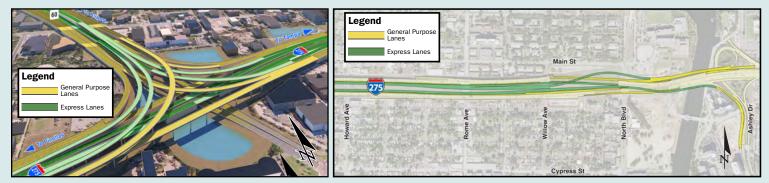

## You Talked. We Listened.

FDOT identified the Locally Preferred Alternative (LPA) for the Tampa Interstate Study (TIS) Supplemental Environmental Impact Statement (SEIS)

The LPA includes the full reconstruction of the Westshore Interchange (I-275/SR 60) with tolled express lanes and direct express lane access to and from Downtown Tampa, Himes Avenue, Reo Street, Veterans Expressway, Tampa International Airport, Courtney Campbell Causeway and Independence Parkway