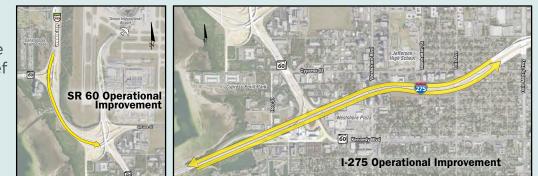

Identified the **LPA** for I-275/I-4 Interchange that will enhance traffic flow and safety with minimal property impacts

- Developed operational improvements in the Westshore area to provide near-term congestion relief
- SR 60 operational improvement complete
- I-275 operational improvements completion anticipated Fall 2020