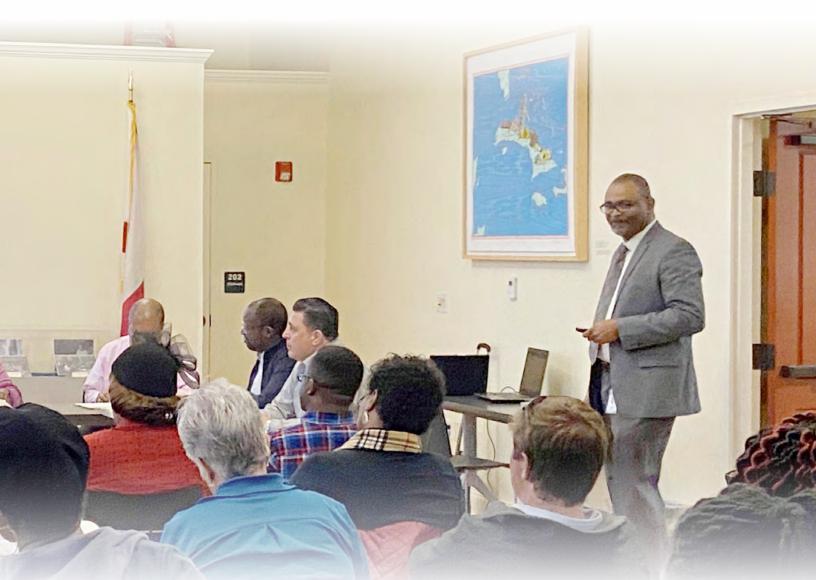

### How are we engaging the Community?

In May 2017, the Florida Department of Transportation (FDOT) District Seven launched Tampa Bay Next and committed to a new approach to transportation planning. We are engaging in two-way dialogue, listening to the community, and collaborating with partner agencies on an unprecedented level.

**Participate** in our public workshops and hearings

**Invite us** to your next neighborhood or organization meeting

**View** our Citizens Transportation Academy Webinars

TampaBayNext.com/ citizenstransportationacademy/