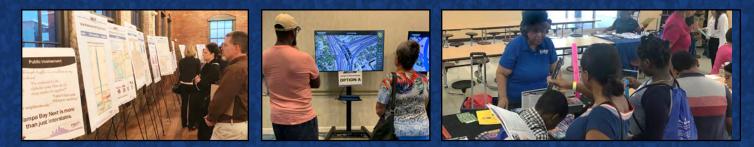

## **Ongoing Public Involvement**

### You Talked. We Listened. Our public involvement totals through February 2020:

Tampa Bay Next is in the community each Wednesday at the Hillsborough County Entrepreneur Collaborative Center in Ybor City since November 2017.