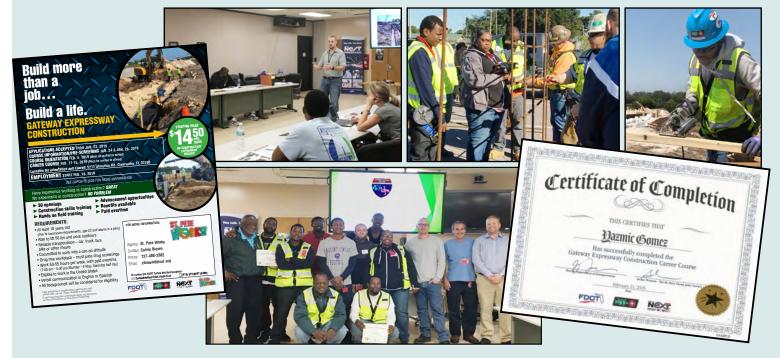

## You Talked. We Listened.

Launched the Gateway Expressway Workforce Development Pilot Program. Collaborated with the Project Contractor and Community Partners.

To date, 23 new employees hired locally

#### Partnered with FDOT's OnBoard4Jobs and Roads to Jobs Programs for the Gateway Expressway Workforce Pilot Program