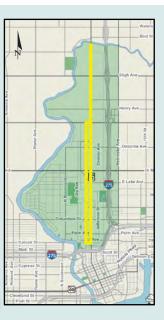

## You Talked. We Listened.

FDOT identified the Locally Preferred Alternative (LPA) for the Tampa Interstate Study (TIS) Supplemental Environmental Impact Statement (SEIS)

The LPA includes the full reconstruction of the Westshore Interchange (I-275/SR 60) with tolled express lanes and direct express lane access to and from Downtown Tampa, Himes Avenue, Reo Street, Veterans Expressway, Tampa International Airport, Courtney Campbell Causeway and Independence Parkway

Identified the **LPA** for I-275/I-4 Interchange that will enhance traffic flow and safety with minimal property impacts

- Developed operational improvements in the Westshore area to provide near-term congestion relief
- SR 60 operational improvement complete
- I-275 operational improvements completion anticipated Fall 2020