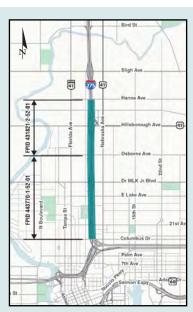

- Removed future express lanes from consideration on I-275 corridor north of Downtown Tampa
- Improvements funded for construction in 2021
- Accommodate future transit use along corridor

Funded studies to identify future Intermodal Centers in Downtown Tampa, Westshore, University (USF) Area, Wesley Chapel, and Gateway Area