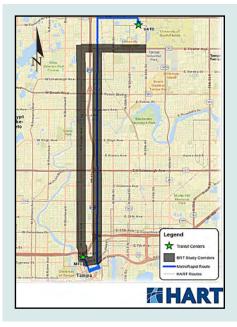

## Input Leads To Action.

Extended the Fowler Avenue Multimodal Mobility Study limits to connect all the way to I-75

Partnered with HART to fund a \$2.5 million study to create street-level Bus Rapid Transit along Nebraska Avenue, Florida Avenue, and Fowler Avenue Funded the Heights Mobility Study to improve safety and mobility on Florida Avenue and Tampa Street in Tampa's urban core