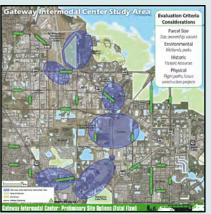

- Removed future express lanes from consideration on I-275 corridor north of Downtown Tampa
- Improvements funded for construction in 2021
- Accommodate future transit use along corridor

Funded studies to identify future Intermodal Centers in Downtown Tampa, Westshore, University (USF) Area, Wesley Chapel, and Gateway Area