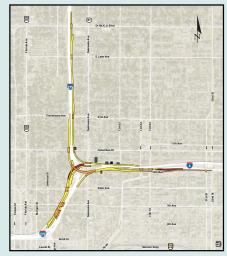

Identified the **LPA** for I-275/I-4 Interchange that will enhance traffic flow and safety with minimal property impacts

- Developed operational improvements in the Westshore area to provide near-term congestion relief
- SR 60 operational improvement complete
- I-275 operational improvements completion anticipated Fall 2020