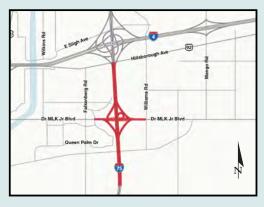

Bus on Shoulder pilot under construction in Pinellas County

I-75 at Dr. Martin Luther King Jr. Boulevard Diverging Diamond Interchange improvements funded for construction in 2021

Conceptual only

I-75 at Big Bend Road Interchange Improvements funded for construction in 2021