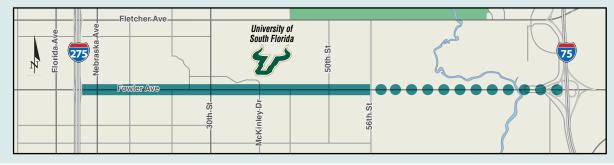

## Input Leads To Action.

Extended the Fowler Avenue Multimodal Mobility Study limits to connect all the way to I-75

Partnered with HART to fund a \$2.5 million study to create street-level Bus Rapid Transit along Nebraska Avenue, Florida Avenue, and Fowler Avenue Funded the Heights Mobility Study to improve safety and mobility on Florida Avenue and Tampa Street in Tampa's urban core