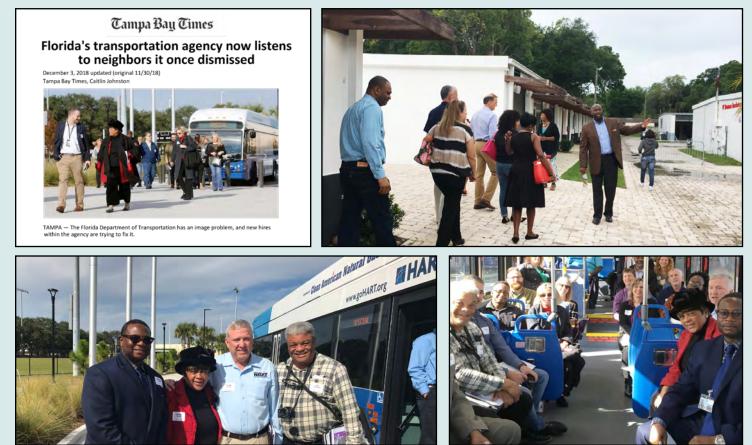

### How are we engaging the Community?

In May 2017, the Florida Department of Transportation (FDOT) District Seven launched Tampa Bay Next and committed to a new approach to transportation planning. We are engaging in two-way dialogue, listening to the community, and collaborating with partner agencies on an unprecedented level.

## You Talked. We Listened.

FDOT identified the Locally Preferred Alternative (LPA) for the Tampa Interstate Study (TIS) Supplemental Environmental Impact Statement (SEIS)

The LPA includes the full reconstruction of the Westshore Interchange (I-275/SR 60) with tolled express lanes and direct express lane access to and from Downtown Tampa, Himes Avenue, Reo Street, Veterans Expressway, Tampa International Airport, Courtney Campbell Causeway and Independence Parkway

Identified the **LPA** for I-275/I-4 Interchange that will enhance traffic flow and safety with minimal property impacts

- Developed operational improvements in the Westshore area to provide near-term congestion relief
- SR 60 operational improvement complete
- I-275 operational improvements completion anticipated Fall 2020