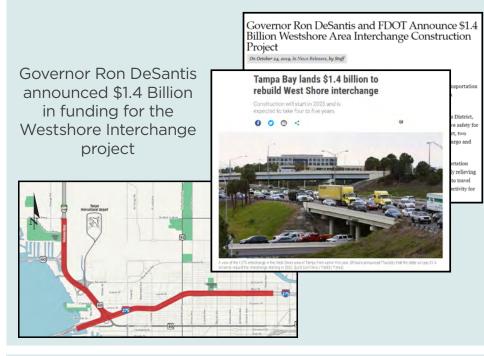

## You Talked. We Listened.

FDOT identified the Locally Preferred Alternative (LPA) for the Tampa Interstate Study (TIS) Supplemental Environmental Impact Statement (SEIS)

The LPA includes the full reconstruction of the Westshore Interchange (I-275/SR 60) with tolled express lanes and direct express lane access to and from Downtown Tampa, Himes Avenue, Reo Street, Veterans Expressway, Tampa International Airport, Courtney Campbell Causeway and Independence Parkway

Identified the **LPA** for I-275/I-4 Interchange that will enhance traffic flow and safety with minimal property impacts

- Developed operational improvements in the Westshore area to provide near-term congestion relief
- SR 60 operational improvement complete
- I-275 operational improvements completion anticipated Fall 2020