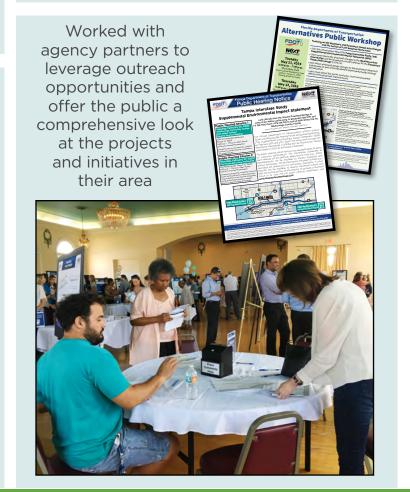

## You Talked. We Listened.

FDOT identified the Locally Preferred Alternative (LPA) for the Tampa Interstate Study (TIS) Supplemental Environmental Impact Statement (SEIS)

The LPA includes the full reconstruction of the Westshore Interchange (I-275/SR 60) with tolled express lanes and direct express lane access to and from Downtown Tampa, Himes Avenue, Reo Street, Veterans Expressway, Tampa International Airport, Courtney Campbell Causeway and Independence Parkway

Identified the **LPA** for I-275/I-4 Interchange that will enhance traffic flow and safety with minimal property impacts

- Developed operational improvements in the Westshore area to provide near-term congestion relief
- SR 60 operational improvement complete
- I-275 operational improvements completion anticipated Fall 2020