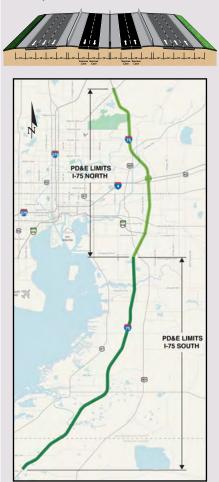

Evaluating I-75 as a Regional North-South Express Lane Corridor

Funded a bus on shoulder pilot project on I-275 to be operated by PSTA in Pinellas County

Evaluating lane continuity and an express lane project from Downtown St. Petersburg to the Howard Frankland Bridge