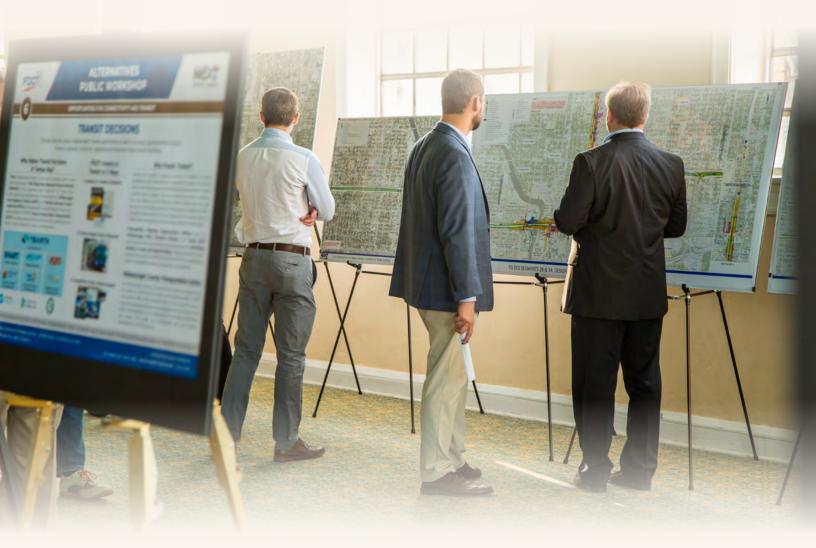

### How are we engaging the Community?

In May 2017, the Florida Department of Transportation (FDOT) District Seven launched Tampa Bay Next and committed to a new approach to transportation planning. We are engaging in two-way dialogue, listening to the community, and collaborating with partner agencies on an unprecedented level.

### YOU TALKED. WE LISTENED. AND WE'RE STILL LISTENING!

Here are some ways you can get involved:

Reach out to us online:

- TampaBayNext@dot.state.fl.us
- TampaBayNext.com
- **f** TampaBayNext
- 📕 @TampaBayNext

## You Talked. We Listened.