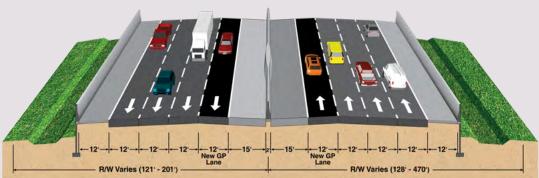

#### FDOT identified the Locally Preferred Alternative (LPA) for the Tampa Interstate Study (TIS) Supplemental Environmental Impact Statement (SEIS)

The LPA includes full reconstruction of the Westshore Interchange (I-275/SR 60) with tolled express lanes and direct express lane access to and from Downtown Tampa, Himes Ave, Reo St, Veterans Expressway, Tampa International Airport, Courtney Campbell Causeway and Independence Parkway

## Input Leads To Action.

Adjusted the Howard Frankland Bridge project plans to include a shared use path.

Committed to including aesthetics to enhance the experience of drivers, bicyclists and pedestrians.