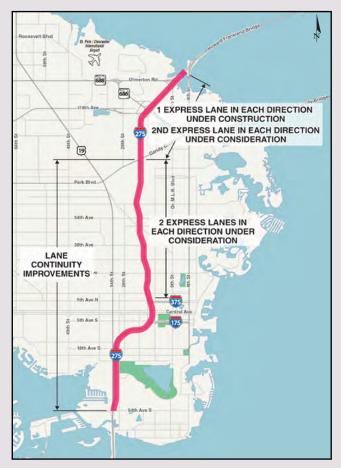

#### FDOT identified the Locally Preferred Alternative (LPA) for the Tampa Interstate Study (TIS) Supplemental Environmental Impact Statement (SEIS)

The LPA includes full reconstruction of the Westshore Interchange (I-275/SR 60) with tolled express lanes and direct express lane access to and from Downtown Tampa, Himes Ave, Reo St, Veterans Expressway, Tampa International Airport, Courtney Campbell Causeway and Independence Parkway

Evaluating I-75 as a Regional North-South Express Lane Corridor

Funded a bus on shoulder pilot project on I-275 to be operated by PSTA in Pinellas County

Evaluating lane continuity and an express lane project from Downtown St. Petersburg to the Howard Frankland Bridge