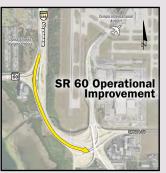

Developed operational improvements to provide near-term congestion relief

Construction is underway