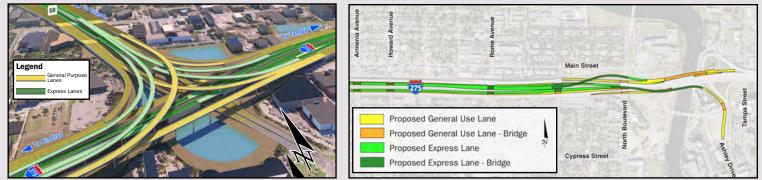

#### FDOT identified the Locally Preferred Alternative (LPA) for the Tampa Interstate Study (TIS) Supplemental Environmental Impact Statement (SEIS)

The LPA includes full reconstruction of the Westshore Interchange (I-275/SR 60) with tolled express lanes and direct express lane access to and from Downtown Tampa, Himes Ave, Reo St, Veterans Expressway, Tampa International Airport, Courtney Campbell Causeway and Independence Parkway

Developed additional Downtown Tampa Interchange (I-275/I/4) options that reduced the potential right of way impacts

Identified the **LPA (Option E)** for I-275/I-4 Interchange that will enhance traffic flow and safety with minimal property impacts