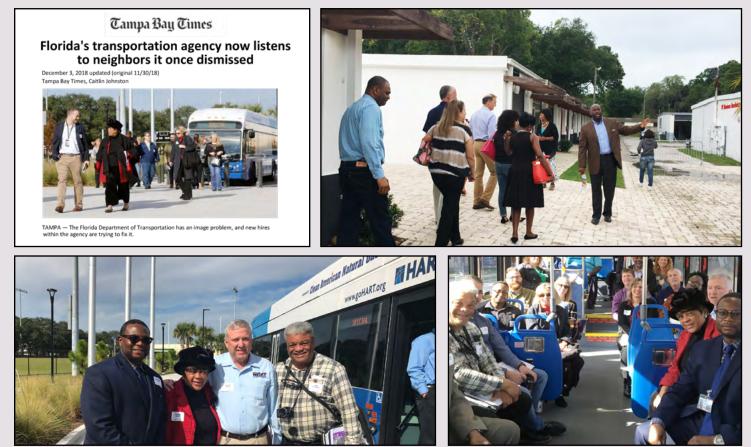

### How are we engaging the Community?

In May 2017, the Florida Department of Transportation (FDOT) District Seven launched Tampa Bay Next and committed to a new approach to transportation planning. We are engaging in two-way dialogue, listening to the community, and collaborating with partner agencies on an unprecedented level.

## You Talked. We Listened.