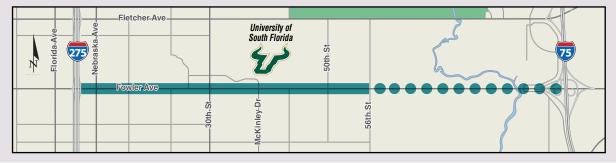

## Input Leads To Action.

Extended the Fowler Ave. Multimodal Study limits to connect all the way to I-75

Partnered with HART to fund a \$2.5 million study to create streetlevel Bus Rapid Transit along Nebraska Ave., Florida Ave., and Fowler Ave.