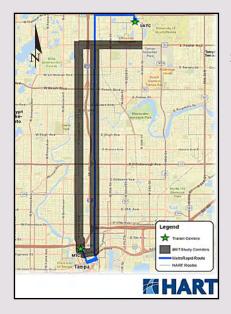

#### FDOT identified the Locally Preferred Alternative (LPA) for the Tampa Interstate Study (TIS) Supplemental Environmental Impact Statement (SEIS)

The LPA includes full reconstruction of the Westshore Interchange (I-275/SR 60) with tolled express lanes and direct express lane access to and from Downtown Tampa, Himes Ave, Reo St, Veterans Expressway, Tampa International Airport, Courtney Campbell Causeway and Independence Parkway