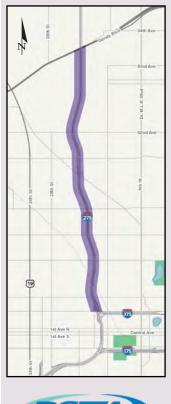

Evaluating I-75 as a Regional North-South Express Lane Corridor

Funded a bus on shoulder pilot project on I-275 to be operated by PSTA in Pinellas County

Evaluating lane continuity and an express lane project from Downtown St. Petersburg to the Howard Frankland Bridge