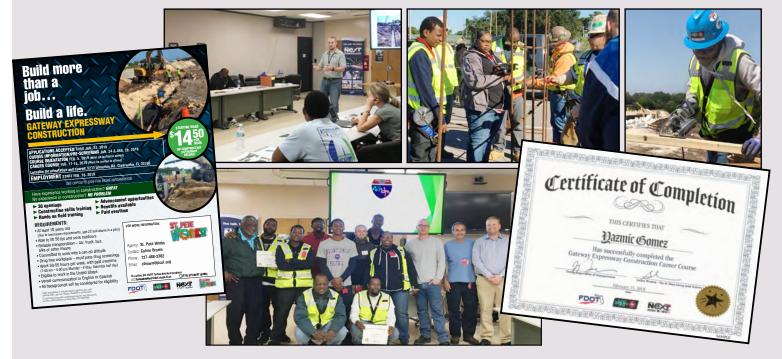

## You Talked. We Listened.

Launched the Gateway Expressway Workforce Development Pilot Program. Collaborated with the Project Contractor and Community Partners.

To date, 23 new employees hired locally

#### Partnered with FDOT's OnBoard4Jobs and Roads to Jobs Programs for the Gateway Expressway Workforce Pilot Program