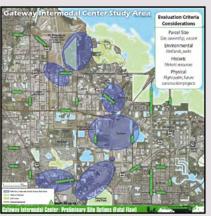

Funded studies to identify future Intermodal Centers in Downtown Tampa, Westshore, University (USF) Area, Wesley Chapel, and Gateway Area

## You Talked. We Listened.

Launched the Gateway Expressway Workforce Development Pilot Program. Collaborated with the Project Contractor and Community Partners.

To date, 23 new employees hired locally