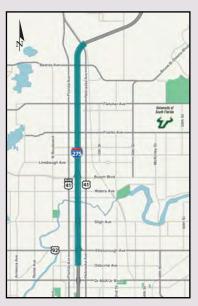

Evaluating I-75 as a Regional North-South Express Lane Corridor

Funded a bus on shoulder pilot project on I-275 to be operated by PSTA in Pinellas County

Evaluating lane continuity and an express lane project from Downtown St. Petersburg to the Howard Frankland Bridge