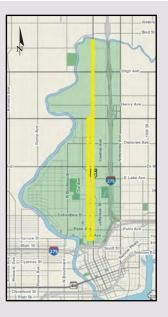

## Input Leads To Action.

Extended the Fowler Ave. Multimodal Study limits to connect all the way to I-75

Partnered with HART to fund a \$2.5 million study to create streetlevel Bus Rapid Transit along Nebraska Ave., Florida Ave., and Fowler Ave.

Funded the Heights Mobility Study to improve safety and mobility on Florida Ave. and Tampa St. in Tampa's urban core

Removed future express lanes from consideration for I-275 north of Downtown Tampa Identified opportunities to accommodate future transit use on the corridor