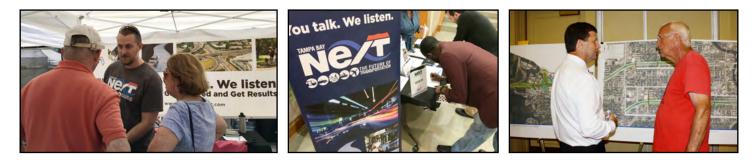

### How are we engaging the Community?

In May 2017, the Florida Department of Transportation (FDOT) District Seven launched Tampa Bay Next and committed to a new approach to transportation planning. We are engaging in two-way dialogue, listening to the community, and collaborating with partner agencies on an unprecedented level.

### YOU TALKED. WE LISTENED. AND WE'RE STILL LISTENING!

Here are some ways you can get involved:

Reach out to us online:

- TampaBayNext@dot.state.fl.us
- TampaBayNext.com
- **f** TampaBayNext
- 📕 @TampaBayNext

## You Talked. We Listened.