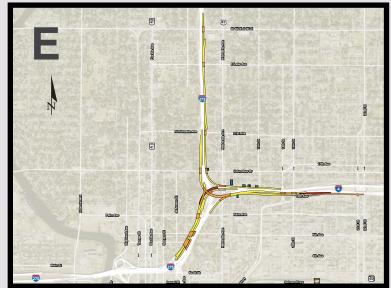

Developed additional Downtown Tampa Interchange (I-275/I/4) options that reduced the potential right of way impacts

Identified the **LPA (Option E)** for I-275/I-4 Interchange that will enhance traffic flow and safety with minimal property impacts