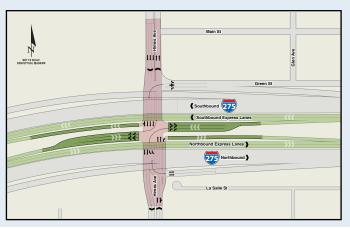

Developed a build option for the Westshore Area Interchange

Evaluating lane continuity and an express lane project from downtown St. Petersburg to the Howard Frankland Bridge

Made adjustments to express lanes access in the Westshore/West Tampa area at Himes Ave.