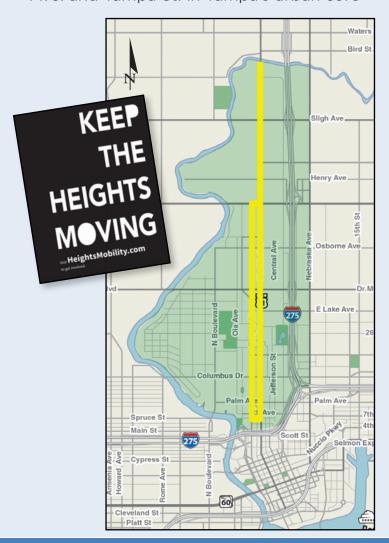

Funded studies to identify future Intermodal Centers in Downtown Tampa, Westshore, University (USF) Area, Wesley Chapel, and Gateway Area

Advanced funding for the Heights Mobility Study to improve safety and mobility on Florida Ave. and Tampa St. in Tampa's urban core