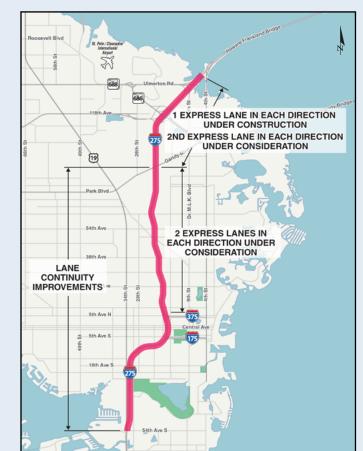

Developed a build option for the Westshore Area Interchange

Evaluating lane continuity and an express lane project from downtown St. Petersburg to the Howard Frankland Bridge

Made adjustments to express lanes access in the Westshore/West Tampa area at Himes Ave.