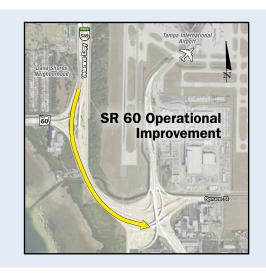

| Date    | Event Name                                                                          | Туре                                      | County       |
|---------|-------------------------------------------------------------------------------------|-------------------------------------------|--------------|
| 2/22/18 | Brandon Kiwanis Club                                                                | Presentation                              | Hillsborough |
| 2/22/18 | Tampa Heights Neighborhood Association                                              | Presentation                              | Hillsborough |
| 2/22/18 | WTS: Moving the Bay Area - Women Transportation Leaders                             | Presentation                              | Hillsborough |
| 2/23/18 | Pinellas County Urban League: 5th Annual Whitney M. Young Jr. Empowerment Luncheon  | Community Outreach Event                  | Pinellas     |
| 2/27/18 | Gulf Coast Safe Streets Summit                                                      | Community Outreach Event                  | Hillsborough |
| 2/27/18 | FDOT District 7 Town Hall Meeting                                                   | Presentation                              | Hillsborough |
| 2/28/18 | USF Black Leadership Network Scholarships for USF Black students                    | Community Outreach Event                  | Hillsborough |
| 2/28/18 | St. Petersburg Chamber Young Professionals Advocacy Group                           | Presentation                              | Pinellas     |
| 2/28/18 | Public Involvement Office - Hillsborough County Entrepreneur Collaborative Center   | Public Involvement Office -<br>Discussion | Hillsborough |
| 3/6/18  | Dana Shores, Pelican Island, and Sweetwater Neighborhood Associations               | Presentation                              | Hillsborough |
| 3/7/18  | City of Tampa Mayor's Food Truck Fiesta                                             | Community Outreach Event                  | Hillsborough |
| 3/7/18  | Public Involvement Office - Hillsborough County - Entrepreneur Collaborative Center | Public Involvement Office -<br>Discussion | Hillsborough |
| 3/8/18  | Downtown Tampa / Urban Core Area Community Working Group Meeting                    | Community Working Group                   | Hillsborough |
| 3/8/18  | SR 60 and I-275 Operational Improvements Industry Forum                             | Industry Forum                            | Hillsborough |
| 3/14/18 | Public Involvement Office - Hillsborough County Entrepreneur Collaborative Center   | Public Involvement Office -<br>Discussion | Hillsborough |
| 3/21/18 | Public Involvement Office - Hillsborough County Entrepreneur Collaborative Center   | Public Involvement Office -<br>Discussion | Hillsborough |
| 3/23/18 | City of Tampa Fourth Friday                                                         | Community Outreach Event                  | Hillsborough |
| 4/16/18 | Westshore/West Tampa Community Working Group Meeting                                | Community Working Group                   | Hillsborough |
| 4/17/18 | Temple Terrace City Council                                                         | Presentation                              | Hillsborough |
| 4/18/18 | FDOT Construction Career Day                                                        | Workforce Development                     | Hillsborough |
| 4/21/18 | Safety and Security Festival - West Tampa/Armory Gardens                            | Community Outreach Event                  | Hillsborough |
| 4/25/18 | Public Involvement Office - Hillsborough County Entrepreneur Collaborative Center   | Public Involvement Office -<br>Discussion | Hillsborough |
| 4/26/18 | Regions Bank Lobby Fair                                                             | Community Outreach Event                  | Hillsborough |
| 5/1/18  | Hillsborough Metropolitan Planning Organization Board Meeting                       | Presentation                              | Hillsborough |
| 5/2/18  | Public Involvement Office - Hillsborough County Entrepreneur Collaborative Center   | Public Involvement Office - Discussion    | Hillsborough |