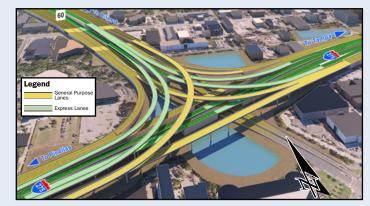

Developed operational improvements to provide near-term congestion relief

Construction is underway

Developed additional Downtown Tampa Interchange options that drastically reduce the potential Right of Way impacts

Developed a build option for the Westshore Area Interchange

Evaluating lane continuity and an express lane project from downtown St. Petersburg to the Howard Frankland Bridge

Made adjustments to express lanes access in the Westshore/West Tampa area at Himes Ave.