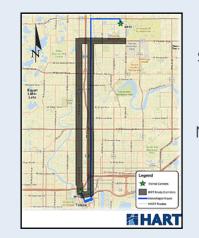

Extended the Fowler Ave. Multimodal Study limits to connect all the way to I-75

Partnered with HART to fund a \$2.5 million study to create streetlevel Bus Rapid Transit along Nebraska, Florida, and Fowler