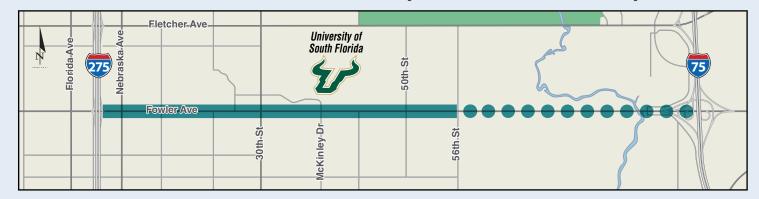

Extended the Fowler Ave. Multimodal Study limits to connect all the way to I-75

Partnered with HART to fund a \$2.5 million study to create streetlevel Bus Rapid Transit along Nebraska, Florida, and Fowler