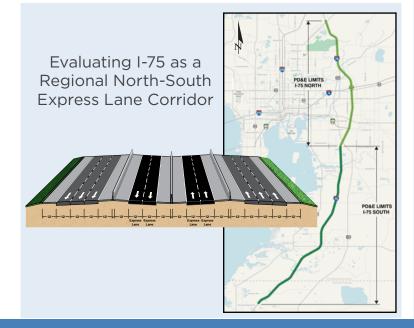

Developed a build option for the Westshore Area Interchange

Evaluating lane continuity and an express lane project from downtown St. Petersburg to the Howard Frankland Bridge

Made adjustments to express lanes access in the Westshore/West Tampa area at Himes Ave.