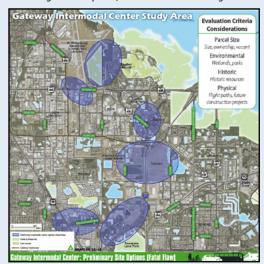

Funded studies to identify future Intermodal Centers in Downtown Tampa, Westshore, University (USF) Area, Wesley Chapel, and Gateway Area

Advanced funding for the Heights Mobility Study to improve safety and mobility on Florida Ave. and Tampa St. in Tampa's urban core