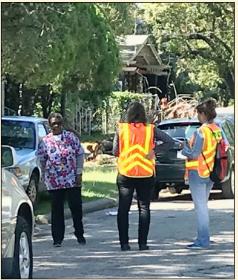

#### Conducted East Tampa and West Tampa Listening and Learning Tours

Worked with neighborhoods to develop plans for FDOT-owned historic properties and concucted safety check and walk-shops in neighborhoods