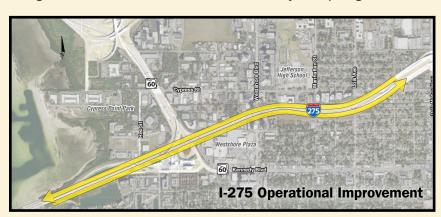

# **Input Leads To Action.**

Developed operational improvements to provide near-term congestion relief. Construction underway in Spring 2019.

Partnered with HART to fund a \$2.5 million study to create street-level Bus Rapid Transit along Nebraska, Florida, and Fowler