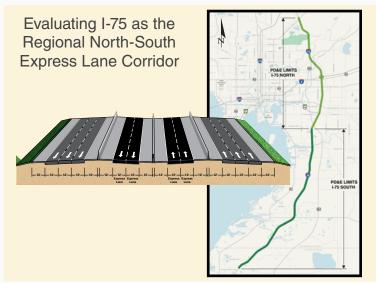

Evaluating lane continuity and an express lane project from downtown St. Petersburg to the Howard Frankland Bridge