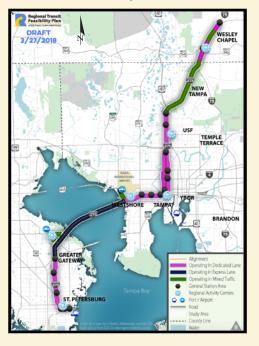

# Input Leads To Action.

Looked for ways to leverage highway funding for transit opportunities, such as bus on shoulder

Extended Fowler Ave. Multimodal Study limits to connect all the way to I-75

Funded studies to identify future Intermodal Centers in Downtown Tampa, Westshore, University (USF) Area, Wesley Chapel, and Gateway Area

## What is an Intermodal Center?

An intermodal center is a facility that connects several types of transportation modes and serves to enhance regional transportation connectivity. It can incorporate but is not limited to the following service options: