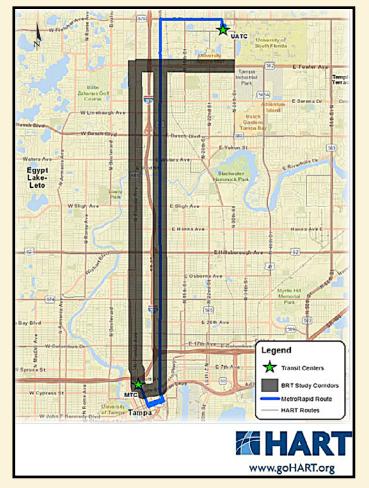

# **Input Leads To Action.**

Developed operational improvements to provide near-term congestion relief. Construction underway in Spring 2019.

Partnered with HART to fund a \$2.5 million study to create street-level Bus Rapid Transit along Nebraska, Florida, and Fowler