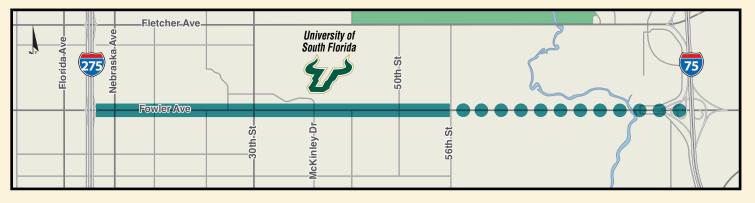

# **Input Leads To Action.**

Developed operational improvements to provide near-term congestion relief. Construction underway in Spring 2019.

Partnered with HART to fund a \$2.5 million study to create street-level Bus Rapid Transit along Nebraska, Florida, and Fowler

# Input Leads To Action.

Looked for ways to leverage highway funding for transit opportunities, such as bus on shoulder

Extended Fowler Ave. Multimodal Study limits to connect all the way to I-75

Funded studies to identify future Intermodal Centers in Downtown Tampa, Westshore, University (USF) Area, Wesley Chapel, and Gateway Area