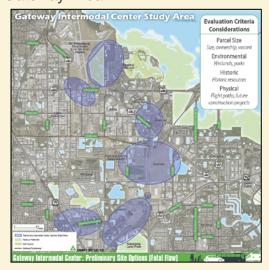

# Input Leads To Action.

Looked for ways to leverage highway funding for transit opportunities, such as bus on shoulder

Extended Fowler Ave. Multimodal Study limits to connect all the way to I-75

Funded studies to identify future Intermodal Centers in Downtown Tampa, Westshore, University (USF) Area, Wesley Chapel, and Gateway Area

## What is an Intermodal Center?

An intermodal center is a facility that connects several types of transportation modes and serves to enhance regional transportation connectivity. It can incorporate but is not limited to the following service options: