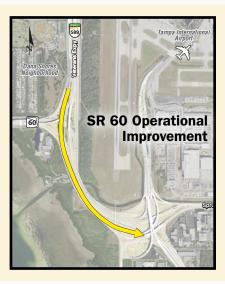

# **Input Leads To Action.**

Developed operational improvements to provide near-term congestion relief. Construction underway in Spring 2019.

Partnered with HART to fund a \$2.5 million study to create street-level Bus Rapid Transit along Nebraska, Florida, and Fowler