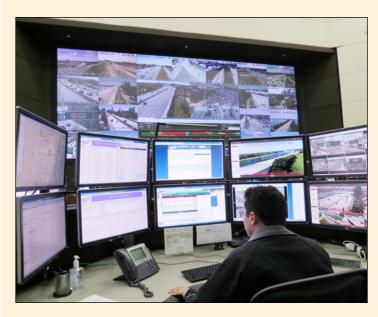

Developed Traffic Systems Maintenance and Operations (TSM&O) strategies for interstates and arterials to maximize the use of existing infrastructure through technology use

Worked with agency partners to leverage outreach opportunities and offer the public a comprehensive look at the projects and initiatives in their area