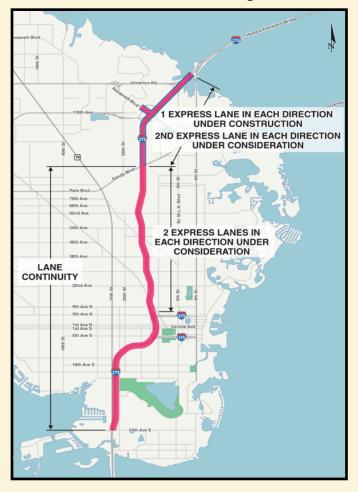

Evaluating lane continuity and an express lane project from downtown St. Petersburg to the Howard Frankland Bridge