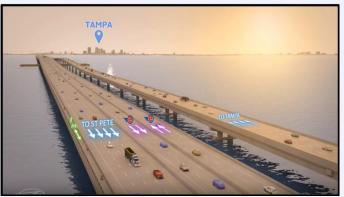

### **Howard Frankland Bridge**

- Construction of a new bridge includes 4 southbound general purpose lanes and two express lanes in each direction
- Envelope on new bridge is designed to support future light rail
- Bike/pedestrian trail will connect
   Pinellas and Hillsborough Counties

# Accommodating Future Light Rail Transit

artilliiii)

-add[[[[[]]]]]