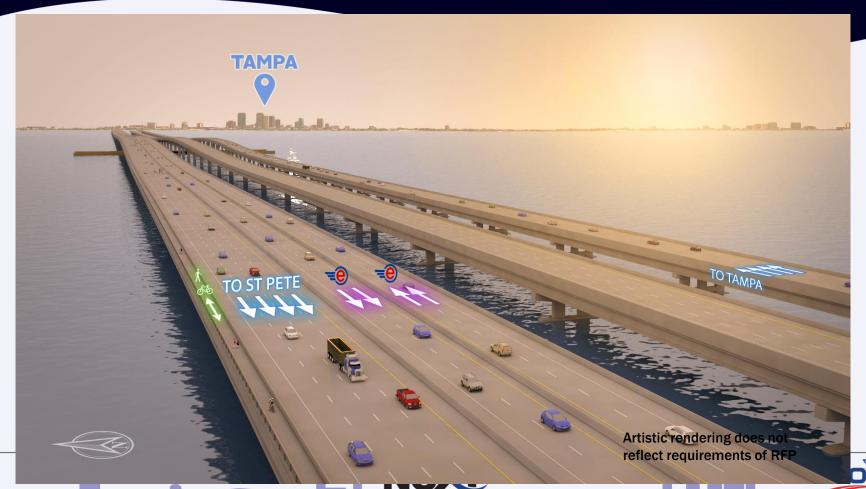

### **Howard Frankland Bridge**

- Construction of a new bridge includes 4 southbound general purpose lanes and two express lanes in each direction
- Envelope on new bridge is designed to support future light rail
- Bike/pedestrian trail will connect
   Pinellas and Hillsborough Counties

# Accommodating Future Light Rail Transit

artilliiii)

-add[[[[[]]]]]