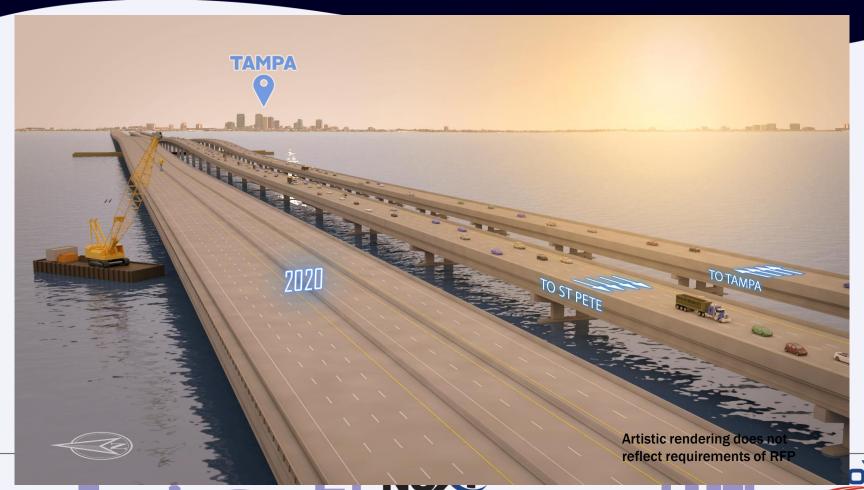

### **Howard Frankland Bridge**

- Construction of a new bridge includes 4 southbound general purpose lanes and two express lanes in each direction
- Envelope on new bridge is designed to support future light rail
- Bike/pedestrian trail will connect
   Pinellas and Hillsborough Counties

### 2020 Bridge