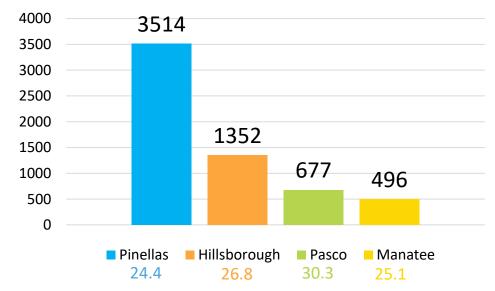

### **Unique Pinellas – Housing + Transportation Costs**

Pinellas 57%

Safety Harbor: 68%

• Largo: 51%

• St. Pete: 56%

Clearwater: 58%

Hillsborough 58%

Tampa: 56%

Plant City: 55%

Temple Terrace: 56%

Pasco 57%

NPR: 46%

Wesley Chapel 66%

Trinity: 76%

Framework for Regional Long Range Transportation Plan: One Long Range Plan for the Tampa Bay Area – "Three Ring Binder"