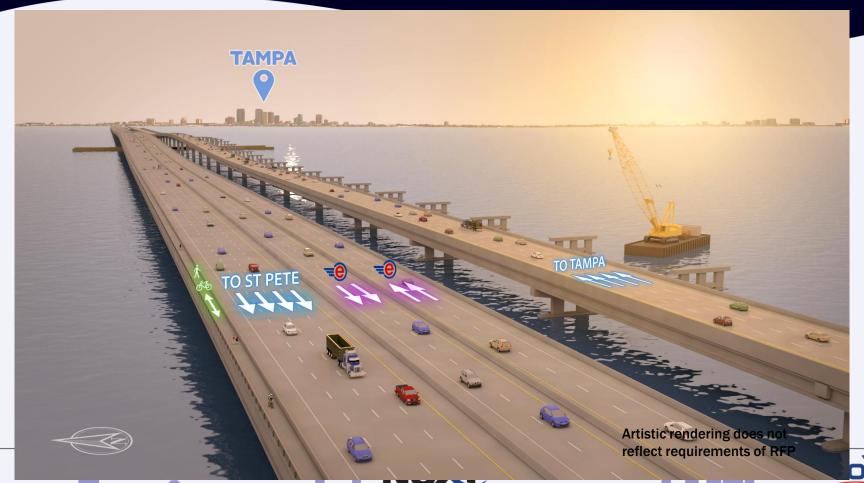

### **Howard Frankland Bridge**

- Construction of a new bridge includes 4 southbound general purpose lanes and two express lanes in each direction
- Envelope on new bridge is designed to support future light rail
- Bike/pedestrian trail will connect
   Pinellas and Hillsborough Counties

# Accommodating Future Light Rail Transit

artilliiii)

-add[[[[[]]]]]