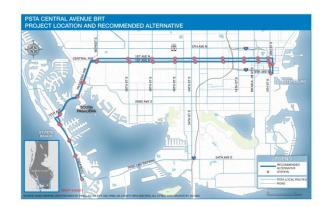

### **Access to Transportation**

- Identifying areas of opportunity for connecting to jobs
  - Joe's Creek Greenway Trail
- Improving transit service
  - Central Ave BRT
- Incentivize mixed use housing and redevelopment
  - Gateway Master Plan & U.S. 19 Corridor
- Encourage transportation mode share
  - **Complete Streets Program**