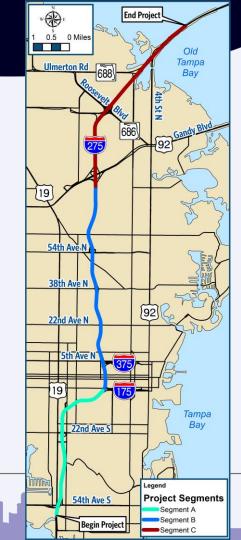

### **History of I-275 Pinellas Corridor Studies**

- Original PD&E study approved July 2016
- Reevaluation approved April 2017
  - Segment A and Segment B
    - Lane Continuity Improvements
    - Intermittent widening and restriping
    - 2 continuous lanes in each direction
  - Segment C
    - 3 general use lanes in each direction
    - 1 express lane in each direction

# **Current Reevaluation of I-275 Pinellas Corridor**

- Lane continuity from 54<sup>th</sup> Avenue South to Gandy Boulevard
- Evaluating two express lanes in each direction from Downtown St. Petersburg (I-375) to north of 4<sup>th</sup> street North
- Opportunity to integrate transit on corridor