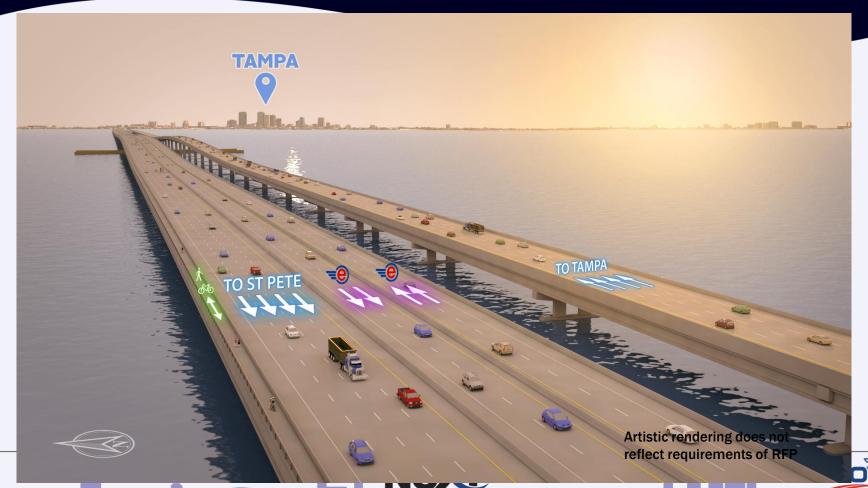

### **Howard Frankland Bridge**

- Construction of a new bridge includes 4 southbound general purpose lanes and two express lanes in each direction
- Envelope on new bridge is designed to support future light rail
- Bike/pedestrian trail will connect
   Pinellas and Hillsborough Counties

# Accommodating Future Light Rail Transit

artilliiii)

-add[[[[[]]]]]