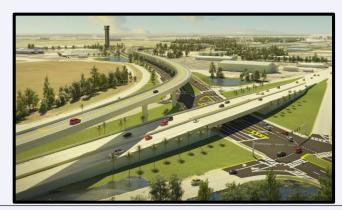

#### **Gateway Expressway**

- Construction is Underway
- Scheduled to be completed in 2021
- Add one Express Lane in each direction on I-275
- Constructs 2 New Elevated Expressways
  - From US 19 to I-275
  - From the Bayside Bridge to I-275