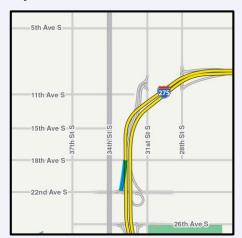

#### I-275/22<sup>nd</sup> Ave South Interchange

- Modify southbound off ramp to have dual right turn lanes under signal control
- Construction scheduled to begin December 2018