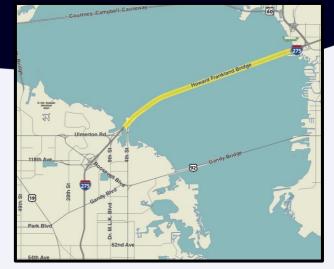

### **Howard Frankland Bridge**

- Construction of a new bridge includes 4 southbound general purpose lanes and two express lanes in each direction
- Envelope on new bridge is designed to support future light rail
- Bike/pedestrian trail will connect
   Pinellas and Hillsborough Counties

### 2020 Bridge