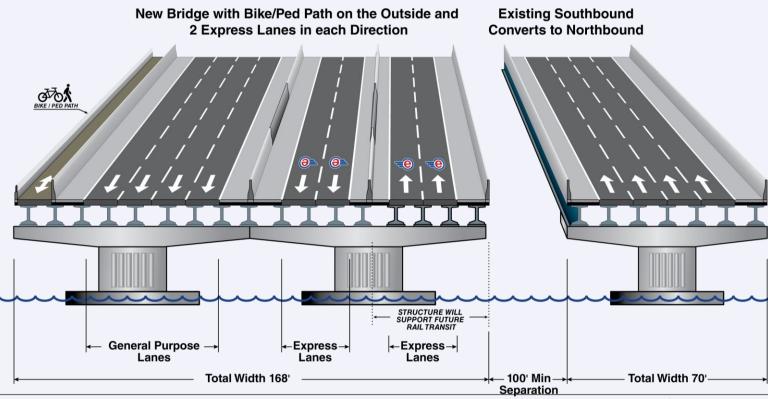

### **Howard Frankland Bridge**

- Construction of a new bridge includes 4 southbound general purpose lanes and two express lanes in each direction
- Envelope on new bridge is designed to support future light rail
- Bike/pedestrian trail will connect
   Pinellas and Hillsborough Counties

# Accommodating Future Light Rail Transit

artilliiii)

-add[[[[[]]]]]