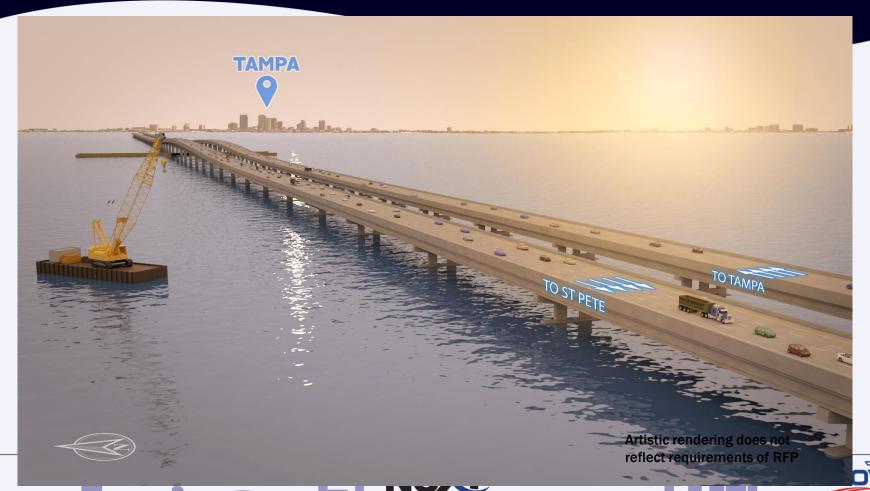

### **Howard Frankland Bridge**

- Construction of a new bridge includes 4 southbound general purpose lanes and two express lanes in each direction
- Envelope on new bridge is designed to support future light rail
- Bike/pedestrian trail will connect
   Pinellas and Hillsborough Counties

### 2020 Bridge