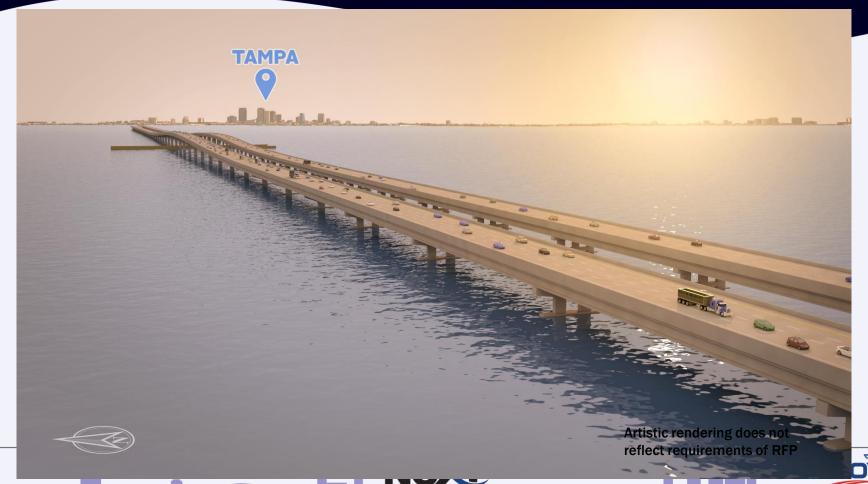

### **Howard Frankland Bridge**

- Construction of a new bridge includes 4 southbound general purpose lanes and two express lanes in each direction
- Envelope on new bridge is designed to support future light rail
- Bike/pedestrian trail will connect
   Pinellas and Hillsborough Counties

### 2020 Bridge