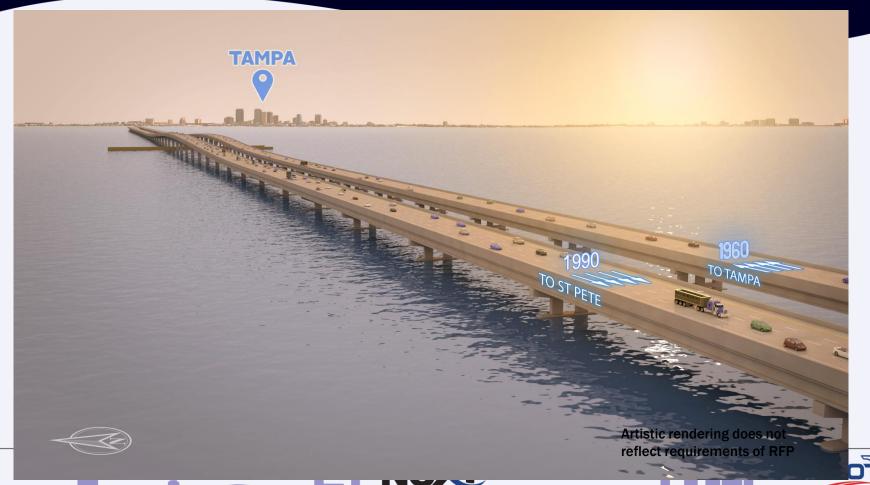

### **Howard Frankland Bridge**

- Construction of a new bridge includes 4 southbound general purpose lanes and two express lanes in each direction
- Envelope on new bridge is designed to support future light rail
- Bike/pedestrian trail will connect
   Pinellas and Hillsborough Counties

### 2020 Bridge