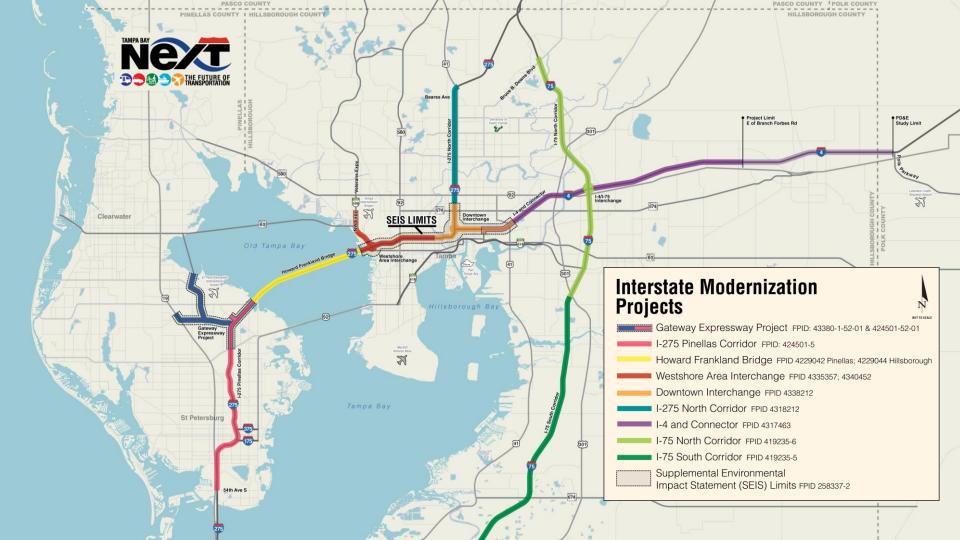

### **History of I-275 Pinellas Corridor Studies**

- Original PD&E study approved July 2016
- Reevaluation approved April 2017
  - Segment A and Segment B
    - Lane Continuity Improvements
    - Intermittent widening and restriping
    - 2 continuous lanes in each direction
  - Segment C
    - 3 general use lanes in each direction
    - 1 express lane in each direction

# **Current Reevaluation of I-275 Pinellas Corridor**

- Lane continuity from 54<sup>th</sup> Avenue South to Gandy Boulevard
- Evaluating two express lanes in each direction from Downtown St. Petersburg (I-375) to north of 4<sup>th</sup> street North
- Opportunity to integrate transit on corridor

#### **I-275 Pinellas Corridor**

- Project likely to include:
  - Right of way for ponds (working with local jurisdictions on potential sites)
  - Concrete pavement widening
  - Shoulder reconstruction
  - Bridge widening
  - Noise walls