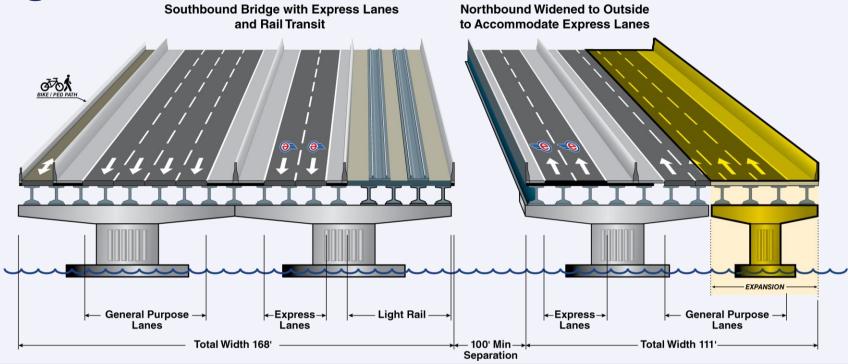

### **Howard Frankland Bridge**

- Construction of a new bridge includes 4 southbound general purpose lanes and two express lanes in each direction
- Envelope on new bridge is designed to support future light rail
- Bike/pedestrian trail will connect
   Pinellas and Hillsborough Counties

### 2020 Bridge