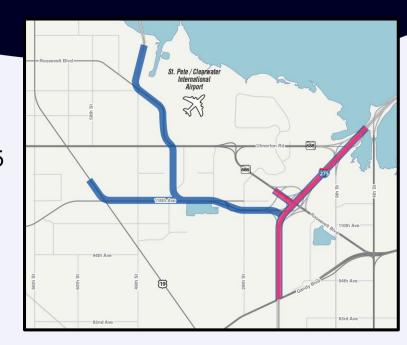

### **Howard Frankland Bridge**

- Construction of a new bridge includes 4 southbound general purpose lanes and two express lanes in each direction
- Envelope on new bridge is designed to support future light rail
- Bike/pedestrian trail will connect
   Pinellas and Hillsborough Counties

#### **Gateway Expressway**

- Construction is Underway
- Scheduled to be completed in 2021
- Add one Express Lane in each direction on I-275
- Constructs 2 New Elevated Expressways
  - From US 19 to I-275
  - From the Bayside Bridge to I-275