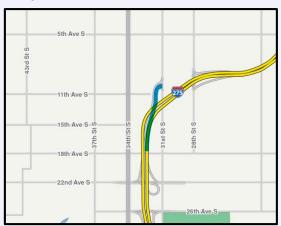

#### I-275/31st St South Interchange

- Modify northbound off ramp to have dual left turn lanes under signal control
- Project will be implemented by City of St Petersburg & FDOT Traffic Operations