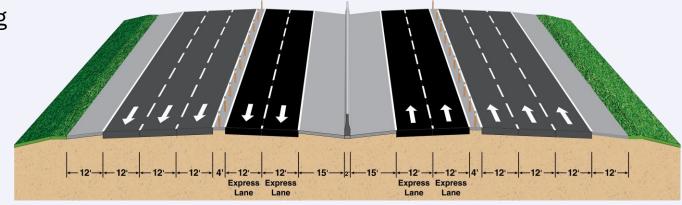

### **History of I-275 Pinellas Corridor Studies**

- Original PD&E study approved July 2016
- Reevaluation approved April 2017
  - Segment A and Segment B
    - Lane Continuity Improvements
    - Intermittent widening and restriping
    - 2 continuous lanes in each direction
  - Segment C
    - 3 general use lanes in each direction
    - 1 express lane in each direction

# **Current Reevaluation of I-275 Pinellas Corridor**

- Lane continuity from 54<sup>th</sup> Avenue South to Gandy Boulevard
- Evaluating two express lanes in each direction from Downtown St. Petersburg (I-375) to north of 4<sup>th</sup> street North
- Opportunity to integrate transit on corridor