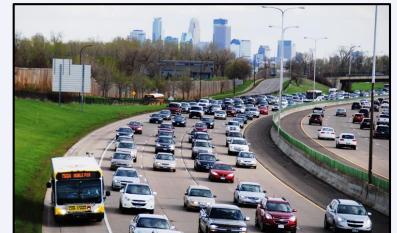

### **Bus on Shoulder Pilot Project**

- - \$2.5M has been allocated for the project
- Concept of Operation is under development
  - Will establish the operation protocol for buses
- Schedule to be determined

shoulder in Minneapolis, Minnesota