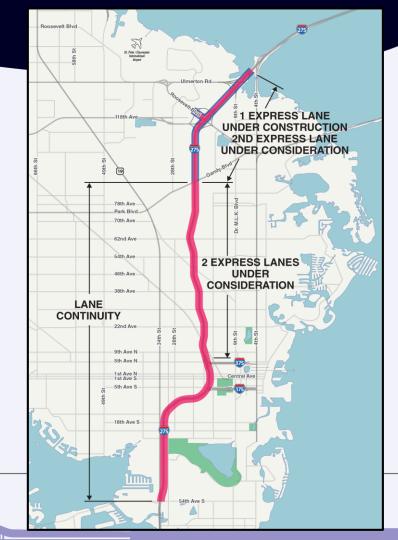

# **Current Reevaluation of I-275 Pinellas Corridor**

- Lane continuity from 54<sup>th</sup> Avenue South to Gandy Boulevard
- Evaluating two express lanes in each direction from Downtown St. Petersburg (I-375) to north of 4<sup>th</sup> street North
- Opportunity to integrate transit on corridor