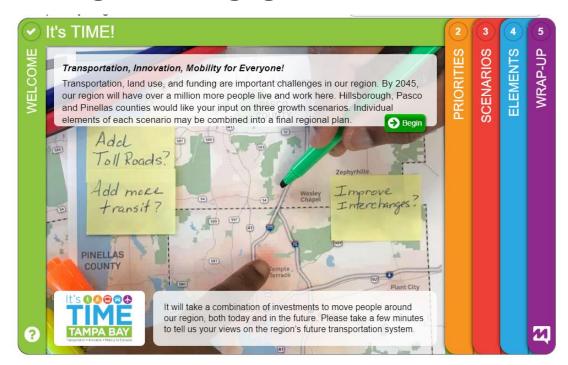

#### Regional

- Regional Element requires Hillsborough, Pasco and Pinellas to agree upon regional investments and revisions to those investments
- Scenarios for the future

#### Hillsborough

Local Elements – provides autonomy to local MPOs to set priorities for local projects and supporting policies

#### Pasco

These local elements may be changed without approval from the full region