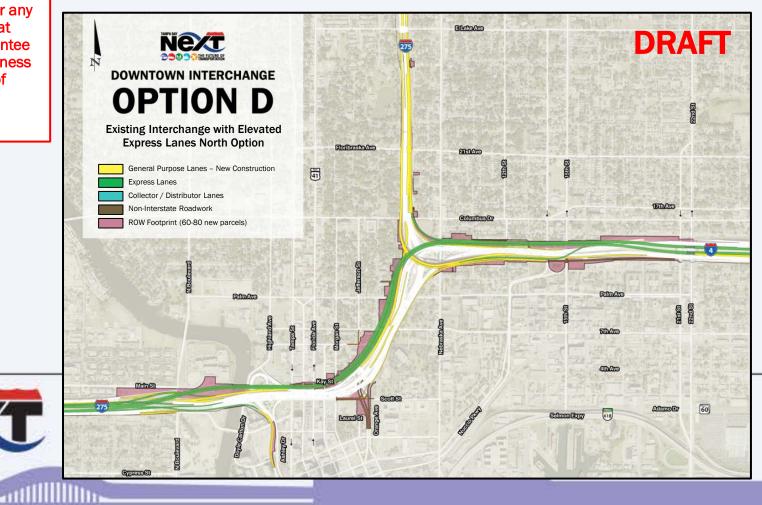

# **Design Options**

### **Build Alternatives**

- Tolled or Non-tolled Express Lanes
  - 4 Design Options

\*Boulevard and Beltway are being investigated as a part of the Hillsborough County MPO's Long Range Transportation Plan (LRTP) process.

# **Tolled Express Lanes** or Non-Tolled Express Lanes **Four Design Options**

# **Evaluating the Impacts**

Each alternative & design option has differences, trade-offs

Photo 7: I-275/Orange Avenue Interchange Looking Southeast at Mobley Park Apartments

OPTION C

FloribresknAve

FloribresknAve