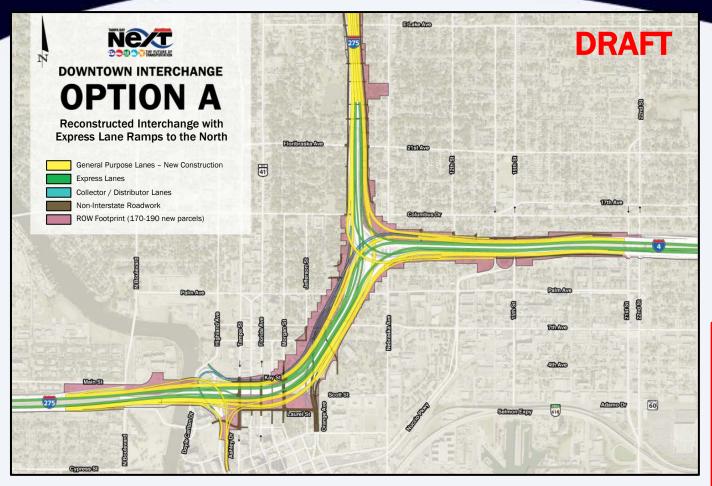

26 South Seminole Heights Civic Assoc. - 10/17 College Hill Civic Assoc. Neigh. - 10/25









#### **Public Workshops**



#### **Workshop will include:**

- I-275 & I-4 SEIS
   (E/HF Bridge-MLK & I-275-50<sup>th</sup> St)
- NW Expressway EIS Reevaluation (Cypress - SR 60)
- Mon Dec 10 @ Marriott Westshore
- Thu Dec 13 @ Cuban Club
- 5:30-7:30pm both nights
- Open house format
- View displays and draft reports
- Same information provided at both locations
- Ask questions, provide input









## Thank you!

Our website will have all materials and information from tonight's Community Working Group meeting and more.

Please also visit TampaInterstateStudy.com



TampaBayNext.com (813) 975-NEXT TampaBayNext@dot.state.fl.us













## Downtown Interchange Design Options A, B, C & D





#### **DRAFT**

These maps are provided for informational and planning purposes only. All information is subject to change and the user of this information should not rely on the data for any other purposes that may require guarantee of accuracy, timeliness or completeness of information.

Date: 5/24/2018















CCC







| SCHOOLS |           |                                                   |                             |
|---------|-----------|---------------------------------------------------|-----------------------------|
| MAP ID# | SEGMENT # | FACILITY                                          | ADDRESS                     |
| 1       | 2B        | ACADEMY PREP CENTER OF TAMPA INC.                 | 1407 E COLUMBUS DR          |
| 2       | 2B        | SAINT PETER CLA