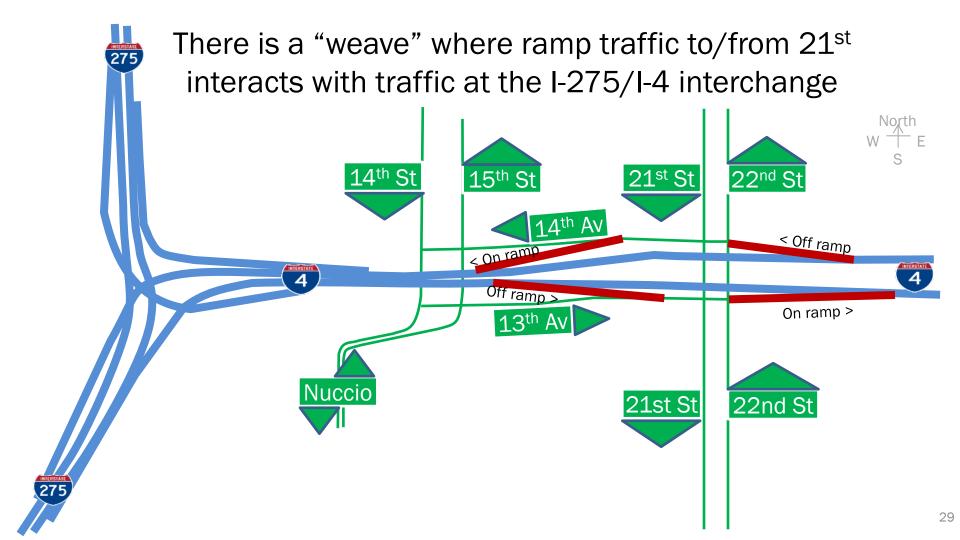

# What is a traffic weave? Basically - Entrance (On-ramp) followed by an exit (Off-ramp)

# What is a traffic weave? Basically - Entrance (On-ramp) followed by an exit (Off-ramp)

Weave Eastbound I-4
I-275 traffic joins followed by exit to 21<sup>st</sup> Street
But also followed by exit on left to LR Selmon Connector

## Weave Westbound I-4 Traffic from 21<sup>st</sup> Street joins I-4 followed by I-275 split/Downtown exit The left entrance from LR Selmon Connector On ramp 7 From 21st 1800' (~ 1/3 mile) = 24 seconds @ 50 mph 275 To Downtown From LR Selmon

### I-275 NB Jct from I-4 with weave to MLK and On-ramp from Floribraska

## I-275 Southbound Split to I-4 with MLK Weave & Floribraska Off-ramp

And the off-ramp to Floribraska is sandwiched in there too