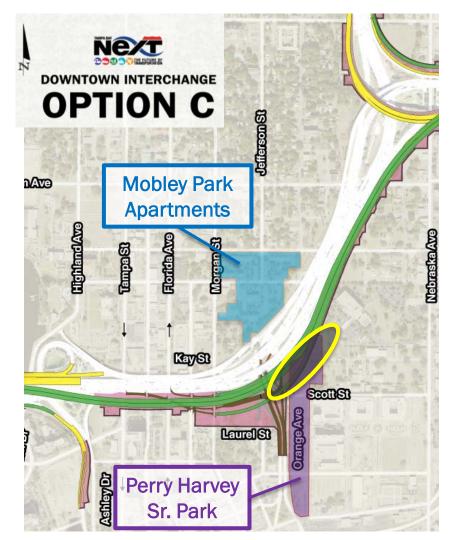

# **Evaluating the Impacts**

Each alternative & design option has differences, trade-offs

Photo 7: I-275/Orange Avenue Interchange Looking Southeast at Mobley Park Apartments

OPTION C

FloribresknAve

FloribresknAve