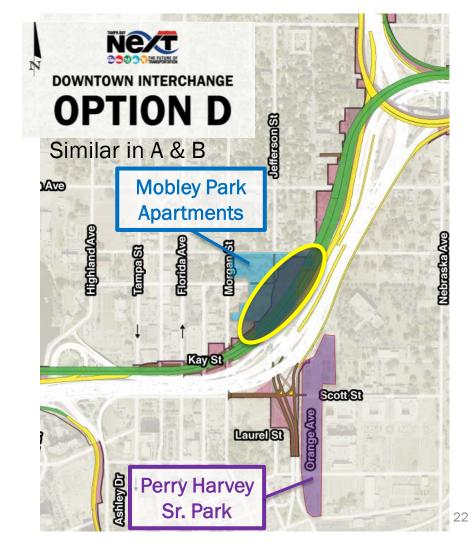

# **Evaluating the Impacts**

Each alternative & design option has differences, trade-offs

Photo 7: I-275/Orange Avenue Interchange Looking Southeast at Mobley Park Apartments

OPTION C

FloribresknAve

FloribresknAve