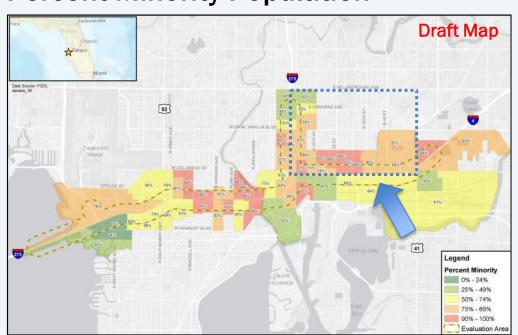

#### **Demographic Information from GIS Tool Percent Minority Population**

antillililities