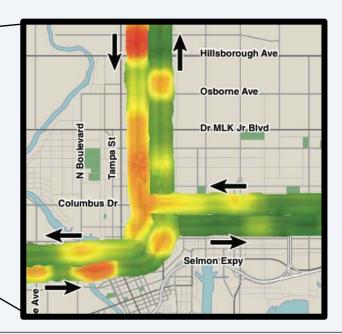

- Presentation (6:30 6:55)
  - SEIS Update
  - Overview of Downtown Interchange Design Options
- Roundtable Discussions (6:55 7:50)
  - Dive into details and provide input with 2 sessions
- Closing Comments/Announcements (7:50 8:00)







# **Design Options**







#### **SEIS Update**

What is FDOT still considering for the Downtown Interchange?

No Further Action



Original TIS
Preferred
Alternative

Tolled Express Lanes or Non-Tolled Express Lanes



**Four Design Options** 







#### **SEIS Update**

# Tampa Interstate Study (TIS)

Supplemental Environmental Impact Statement (SEIS)

#### Purpose & Need:

- Improve regional connectivity
- Provide multimodal corridor
- Meet future travel demand
- Relieve congestion
- Improve safety
- Improve accessibility







#### **Safety**







and Hillilling





#### **No Further Action**

#### Where no additional construction was previously approved

- No impacts to the physical environment
- Does not require property acquisition
- Does not relieve congestion
- Potential decrease in air quality
- Potential increase in traffic noise, or no remedy for noise
- Does not provide multimodal corridor
- Does not improve regional connectivity
- Does not meet future travel demand
- Does not provide safety improvements
- Does not improve accessibility









#### 1996 Long Term Preferred as updated







### **Build Alternatives**

- Tolled or Non-tolled Express Lanes
  - 4 Design Options

\*Boulevard and Beltway are being investigated as a part of the Hillsborough County MPO's Long Range Transportation Plan (LRTP) process.