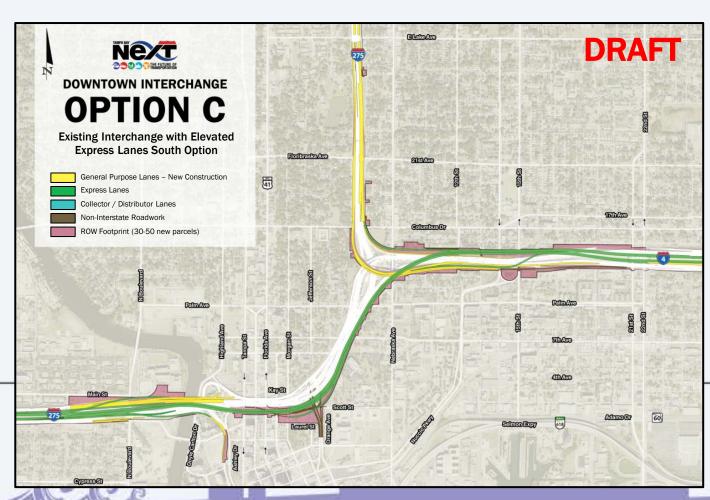

# **Design Options**

### **Build Alternatives**

- Tolled or Non-tolled Express Lanes
  - 4 Design Options

\*Boulevard and Beltway are being investigated as a part of the Hillsborough County MPO's Long Range Transportation Plan (LRTP) process.

# **Tolled Express Lanes** or Non-Tolled Express Lanes **Four Design Options**

# **Evaluating the Impacts**

Each alternative & design option has differences, trade-offs

Photo 7: I-275/Orange Avenue Interchange Looking Southeast at Mobley Park Apartments

OPTION C

FloribresknAve

FloribresknAve