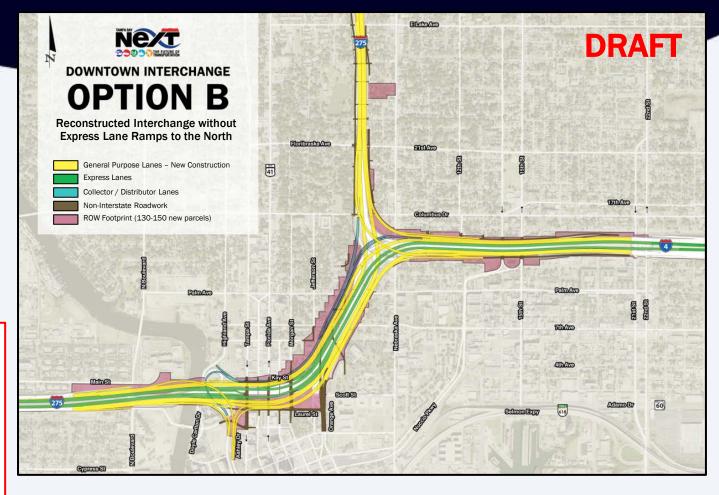

# **Design Options**

### **Build Alternatives**

- Tolled or Non-tolled Express Lanes
  - 4 Design Options

\*Boulevard and Beltway are being investigated as a part of the Hillsborough County MPO's Long Range Transportation Plan (LRTP) process.

# **Tolled Express Lanes** or Non-Tolled Express Lanes **Four Design Options**

# **Evaluating the Impacts**

Each alternative & design option has differences, trade-offs

Photo 7: I-275/Orange Avenue Interchange Looking Southeast at Mobley Park Apartments

OPTION C

FloribresknAve

FloribresknAve