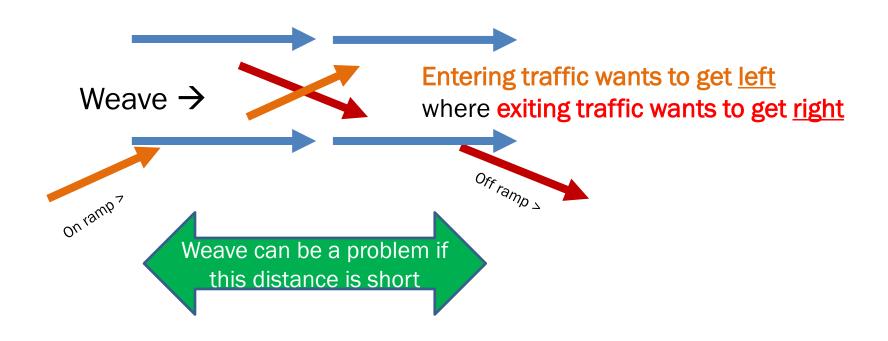

# What is a traffic weave? Basically - Entrance (On-ramp) followed by an exit (Off-ramp)

# What is a traffic weave? Basically - Entrance (On-ramp) followed by an exit (Off-ramp)

Weave Eastbound I-4
I-275 traffic joins followed by exit to 21<sup>st</sup> Street
But also followed by exit on left to LR Selmon Connector