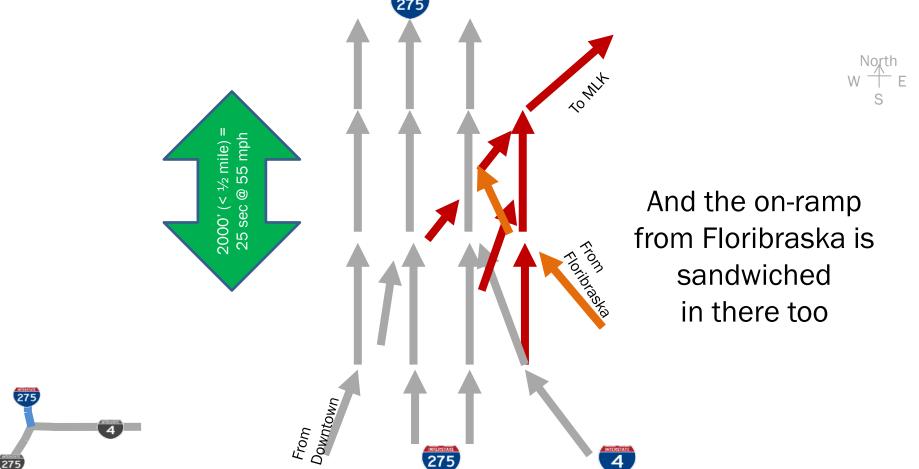

resknAve

FloribresknAve

## **Round Table 2**











# What is a traffic weave? Basically - Entrance (On-ramp) followed by an exit (Off-ramp)



# What is a traffic weave? Basically - Entrance (On-ramp) followed by an exit (Off-ramp)



# What is a traffic weave? Basically - Entrance (On-ramp) followed by an exit (Off-ramp)



Weave Eastbound I-4
I-275 traffic joins followed by exit to 21<sup>st</sup> Street
But also followed by exit on left to LR Selmon Connector





## Weave Westbound I-4 Traffic from 21<sup>st</sup> Street joins I-4 followed by I-275 split/Downtown exit The left entrance from LR Selmon Connector On ramp 7 From 21st 1800' (~ 1/3 mile) = 24 seconds @ 50 mph 275 To Downtown From LR Selmon





### I-275 NB Jct from I-4 with weave to MLK and On-ramp from Floribraska



## I-275 Southbound Split to I-4 with MLK Weave & Floribraska Off-ramp

And the off-ramp to Floribraska is sandwiched in there too







# Closing







# What is the best way to exchange information?

## **Methods of communicating:**

- Public workshops
- Community working groups (like these)
- Small group meetings (i.e., neighborhood associations)
- One-on-one meetings
- Email information blasts
- Social Media
- Church and community postings
- Door-to-door
- News media









### **Small Group Meetings to date-any others?**



**Westshore Palms - May 3** North Bon Air - Jun 14 Tampa Heights - Jun 26 Oakford Park - Jul 9 East Tampa Comm. Partnership - Jul 10 Encore! - Jul 10 SE Seminole Heights - Jul 17 Ridgewood Park - Jul 24 Old Seminole Heights - Aug 9 Corporation to Develop Comm