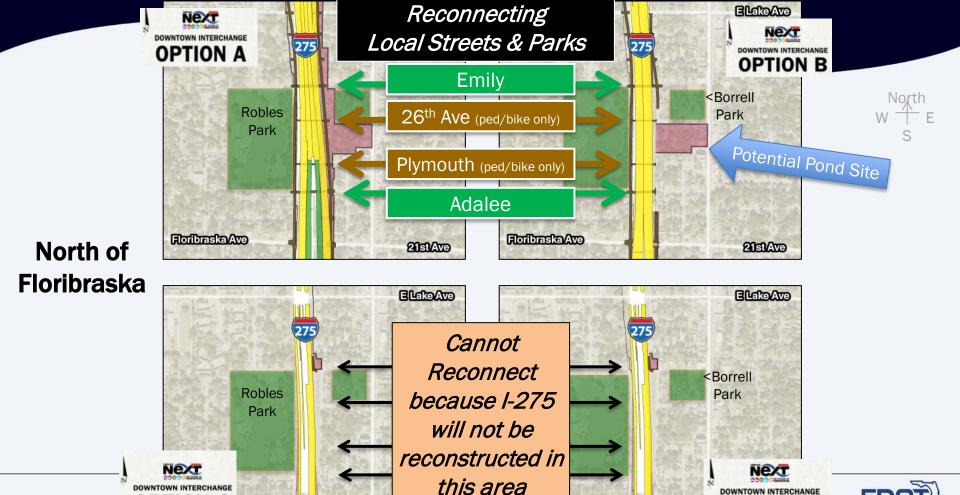

tibility</li></ul> | <ul><li>Residential</li><li>Non-Residential</li><li>Public Facilities</li></ul> |









#### **Area of Influence**



**East Tampa** 



antillilililin.







#### **Demographic Information from GIS Tool Percent Minority Population**







antillililities







#### **Demographic Information from GIS Tool Population Below Poverty**







antillililities





#### **Community Features**



**East Tampa** 



## **Round Table 1**







# No Further Action



Original TIS
Preferred
Alternative

# **Tolled Express Lanes** or Non-Tolled Express Lanes **Four Design Options**

# **Evaluating the Impacts**

Each alternative & design option has differences, trade-offs

















Photo 7: I-275/Orange Avenue Interchange Looking Southeast at Mobley Park Apartments



OPTION C

FloribresknAve

FloribresknAve

FloribresknAve

FloribresknAve

FloribresknAve

## **Round Table 2**











# What is a traffic weave? Basically - Entrance (On-ramp) followed by an exit (Off-ramp)



# What is a traffic weave? Basically - Entrance (On-ramp) followed by an exit (Off-ramp)



# What is a traffic weave? Basically - Entrance (On-ramp) followed by an exit (Off-ramp)



Weave Eastbound I-4
I-275 traffic joins followed by exit to 21<sup>st</sup> Street
But also followed by exit on left to LR Selmon Connector





## Weave Westbound I-4 Traffic from 21<sup>st</sup> Street joins I-4 followed by I-275 split/Downtown exit The left entrance from LR Selmon Connector On ramp 7 From 21st 1800' (~ 1/3 mile) = 24 seconds @ 50 mph 275 To Downtown From LR Selmon





### I-27