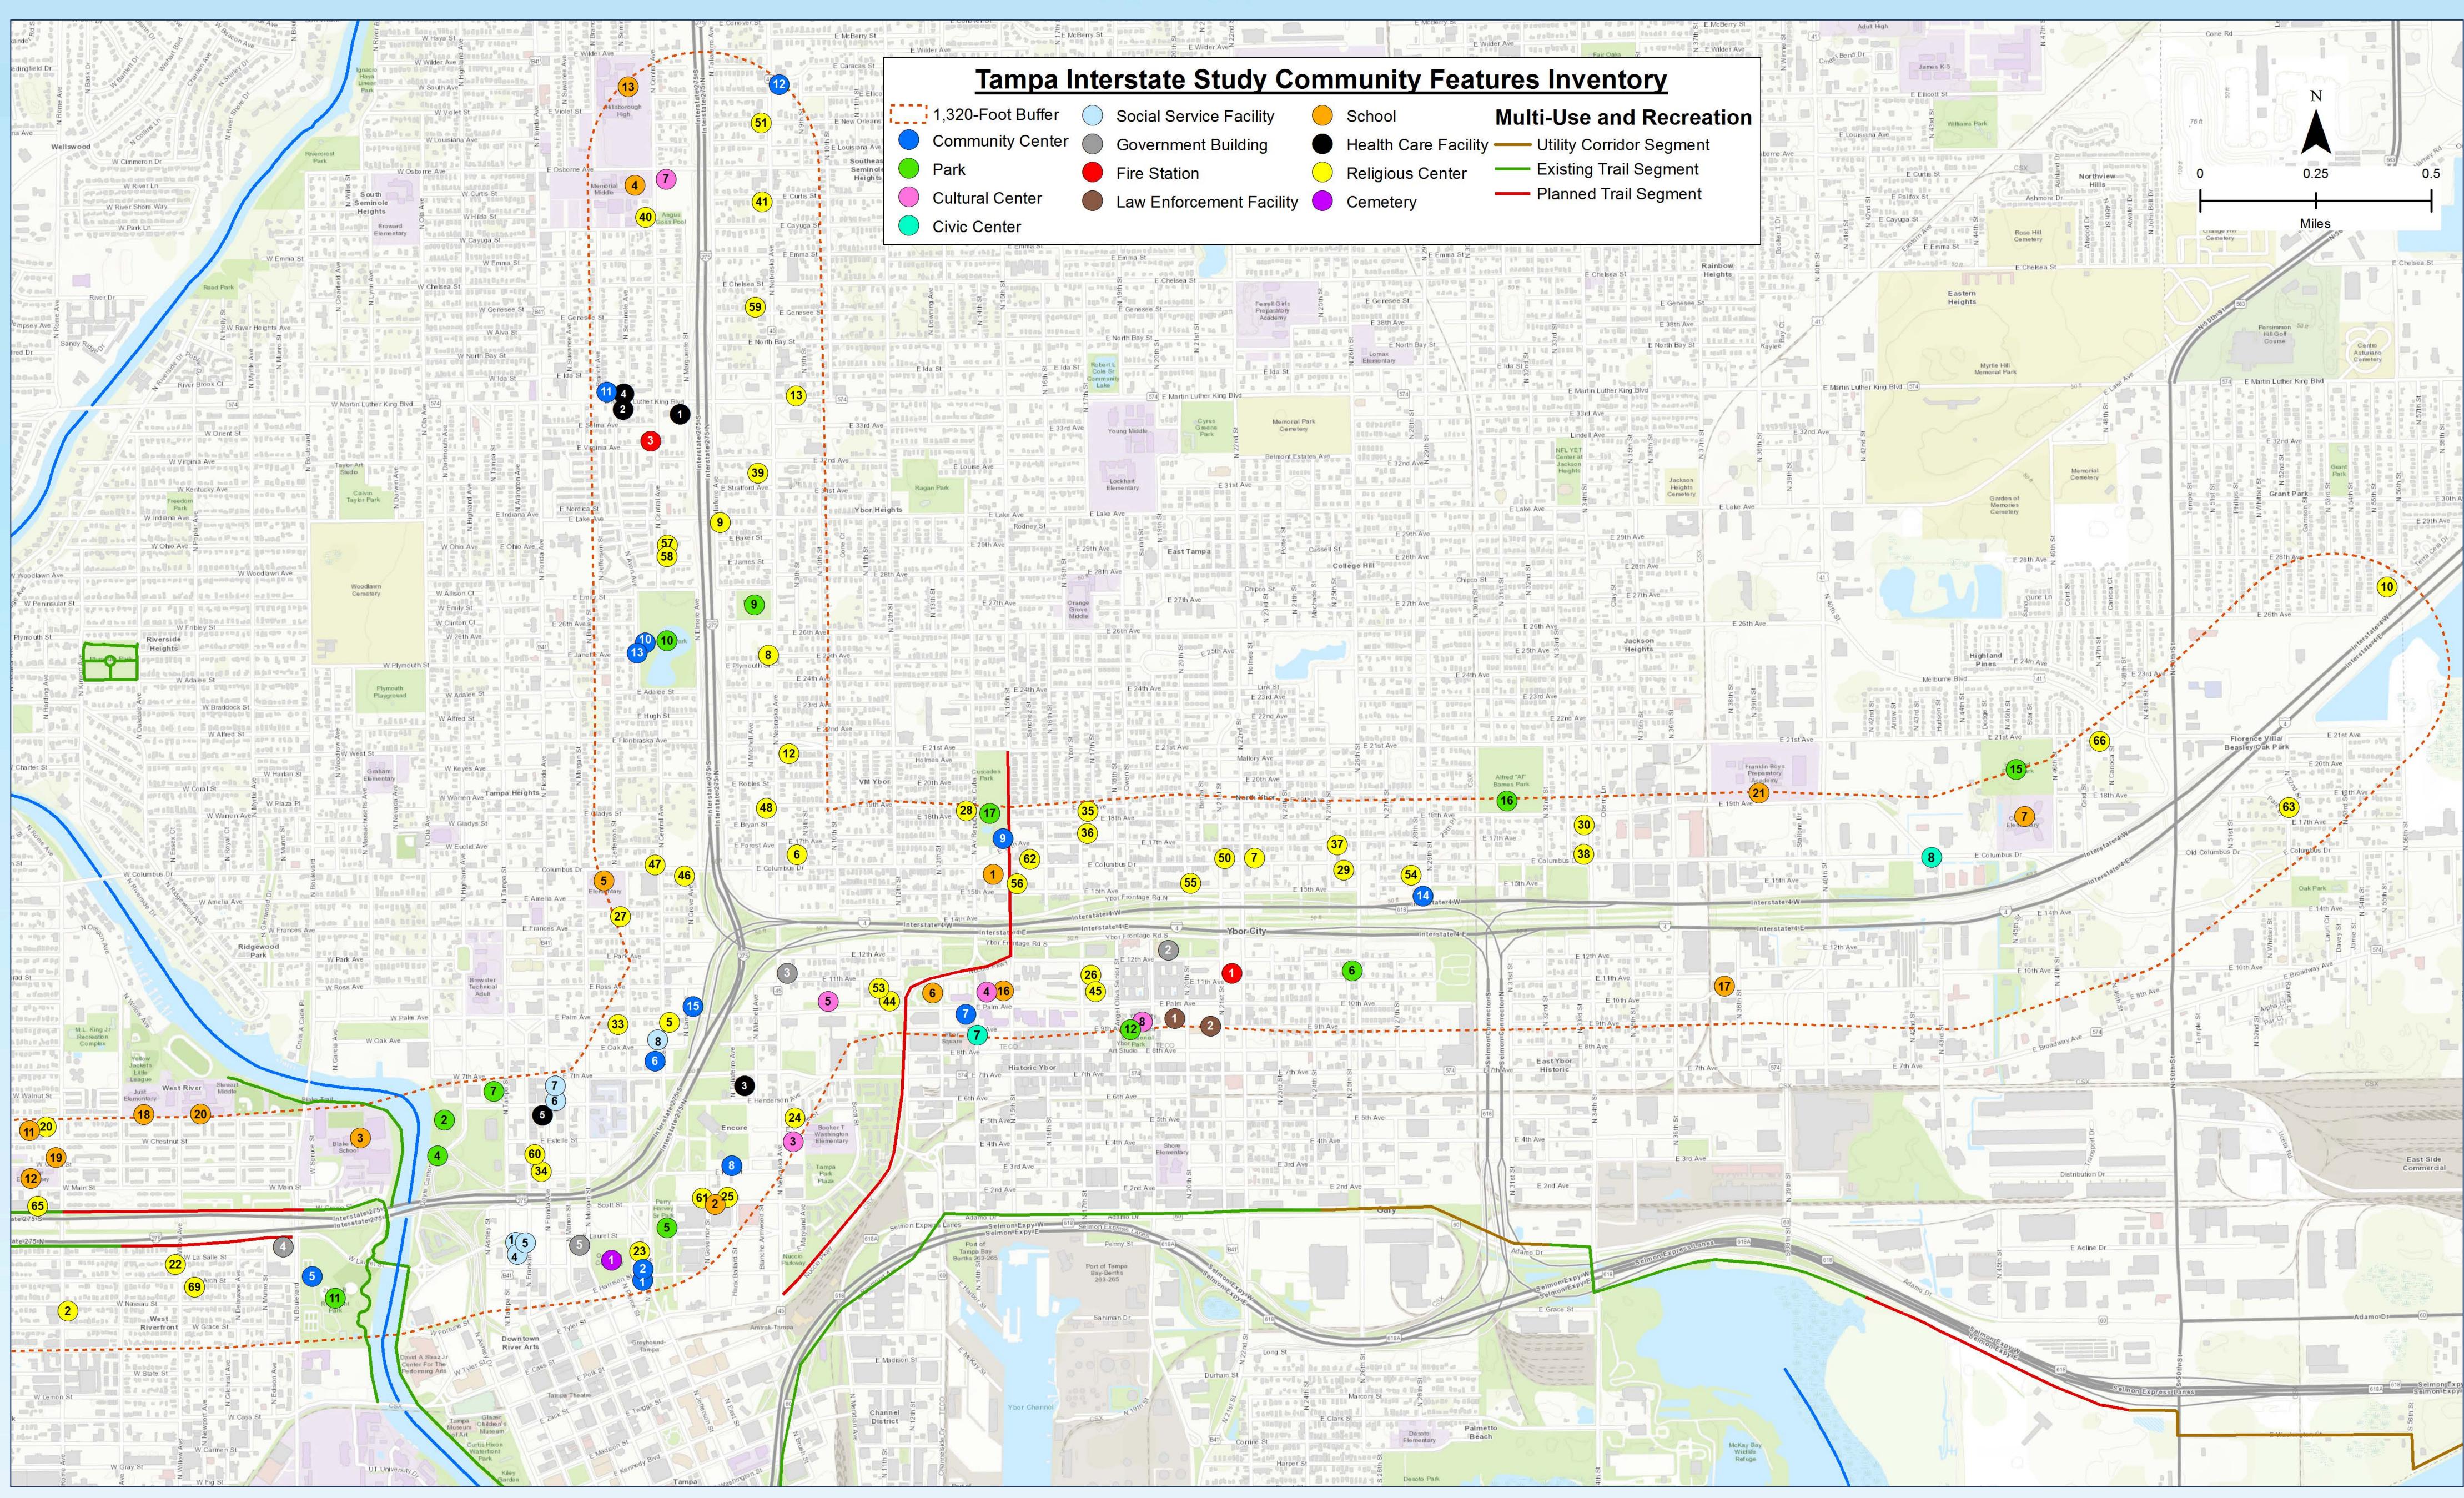

#### **Community Features**

**East Tampa** 

Date: 5/24/2018

CCC

| SCHOOLS |           |                                                   |                             |
|---------|-----------|---------------------------------------------------|-----------------------------|
| MAP ID# | SEGMENT # | FACILITY                                          | ADDRESS                     |
| 1       | 2B        | ACADEMY PREP CENTER OF TAMPA INC.                 | 1407 E COLUMBUS DR          |
| 2       | 2B        | SAINT PETER CLAVER CATHOLIC SCHOOL                | 1401 N GOVERNOR ST          |
| 3       | 2B        | BLAKE HIGH SCHOOL                                 | 1701 N BOULEVARD            |
| 4       | 2B        | MEMORIAL MIDDLE SCHOOL                            | 4702 N CENTRAL AVE          |
| 5       | 2B        | LEE ELEMENTARY MAGNET SCHOOL                      | 305 E COLUMBUS DR           |
| 6       | 2B        | ESE BIRTH THRU AGE 5                              | 1202 E PALM AVE             |
| 7       | 3B        | OAK PARK ELEMENTARY SCHOOL                        | 2716 N 46 <sup>TH</sup> ST  |
| 11      | 2A        | LEGACY PREPARATORY ACADEMY                        | 2002 N ROME AVE             |
| 12      | 2A        | DUNBAR ELEMENTARY MAGNET SCHOOL                   | 1730 UNION ST               |
| 13      | 2B        | HILLSBOROUGH HIGH SCHOOL                          | 5000 CENTRAL AVE            |
| 16      | 2B        | HILLSBOROUGH COMMUNITY COLLEGE - YBOR CITY CAMPUS | 2112 N 15 <sup>TH</sup> ST  |
| 17      | 3B        | HILLSBOROUGH COUNTY SCHOOL DISTRICT               | 3702 E 10 <sup>TH</sup> AVE |
| 18      | 2A        | JUST ELEMENTARY SCHOOL                            | 1315 W SPRUCE ST            |
| 19      | 2A        | TAMPA HOUSING AUTHORITY BRIDGES COLLABORATIVE     | 1800 N ROME ST              |
| 20      | 2B        | STEWART MIDDLE SCHOOL                             | 1125 W SPRUCE ST            |
| 21      | 3B        | FRANKLIN MIDDLE MAGNET SCHOOL                     | 3915 E 21 <sup>ST</sup> AVE |

| RELIGIOUS | CENTERS   |                                                    |                                     |
|-----------|-----------|----------------------------------------------------|-------------------------------------|
| MAP ID#   | SEGMENT # | FACILITY                                           | ADDRESS                             |
| 2         | 2A        | THE HOLINESS CHURCH OF JESUS IN UNITY, INC.        | 1522 W NASSAU ST                    |
| 5         | 2B        | SADLER GEORGE W CHURCH                             | 505 1/2 E PALM AVE                  |
| 6         | 2B        | EBEN-EZER BAPTIST HAITIAN CHURCH, CORP.            | 2706 NORTH 9TH ST                   |
| 7         | 3A        | NEW BEGINNING TABERNACLE MISSIONARY BAPTIST CHURCH | 2208 E COLUMBUS DR                  |
| 8         | 2B        | DEEPER LIFE MINISTRIES                             | 3300 N NEBRASKA AVE                 |
| 9         | 2B        | CAMPAIGNING FOR JESUS CHRISTIAN CENTER             | 701 E LAKE AVE                      |
| 10        | 3B        | TRINITY CHAPEL                                     | 3411 N 55TH ST                      |
| 12        | 2B        | MT SINAI AME ZION CHURCH                           | 2909 N NEBRASKA AVE                 |
| 13        | 2B        | IGLESIA MERC                                       | 910 E DR MARTIN LUTHER KING JR BLVD |
| 20        | 2A        | MT PLEASANT BAPTIST CHURCH                         | 2002 NORTH ROME AVE                 |
| 22        | 2A        | FIRST BAPTIST CHURCH OF WEST TAMPA                 | 1302 W LA SALLE ST                  |
| 23        | 2B        | GREATER BETHEL BAPTIST CHURCH                      | 1206 N JEFFERSON ST                 |
| 24        | 2B        | GREATER NEW SALEM PRIMITIVE BAPTIST                | 1605 N NEBRASKA AVE                 |
| 25        | 2B        | EBENEZER MISSIONARY BAPTIST                        | 1212 E SCOTT ST                     |
| 26        | ЗА        | CURSILLO CATHOLIC CENTER                           | 1706 E 11TH AVE                     |
| 27        | 2B        | GOOD NEWS BAPTIST CHURCH                           | 2314 N JEFFERSON ST                 |
| 28        | ЗА        | OPEN ARMS URBAN MINISTRIES                         | 1314 E 18TH AVE                     |
| 29        | ЗА        | NEW MT ZION MISSIONARY BAPTIST                     | 2511 E COLUMBUS DR                  |
| 30        | 3B        | JOY TABERNACLE CATHEDRAL                           | 2716 NORTH 34TH ST                  |
| 33        | 2B        | SANATAN MANDIR                                     | 311 E PALM AVE                      |
| 34        | 2B        | GRACE EVANGELICAL CHURCH                           | 1420 N FLORIDA AVE                  |
| 35        | 3A        | NEW HARMONY MISSIONARY BAPTIST CHURCH              | 2811 NORTH 17TH ST                  |
| 36        | 3A        | CORNERSTONE FAMILY MINISTRIES                      | 2801 N 17TH ST                      |
| 37        | 3A        | ST LUKE AME CHURCH                                 | 2709 N 25TH ST                      |
| 38        | 3A        | CHRIST UNITED METHODIST CHURCH                     | 3304 E COLUMBUS DR                  |
| 39        | 2B        | TRUE HOLINESS CHURCH DELIVERANCE CENTER            | 3800 N NEBRASKA AVE                 |
| 40        | 2B        | METROPOLITAN COMMUNITY CHURCH                      | 408 E CAYUGA ST                     |
| 41        | 2B        | CHURCH OF CHRIST NEBRASKA AVENUE                   | 4608 N NEBRASKA AVE                 |
| 44        | 2B        | ALLEN TEMPLE AFRICAN METHODIST EPISCOPAL CHURCH    | 2101 NORTH LOWE ST                  |
| 45        | 3A        | OUR LADY OF PERPETUAL HELP CHURCH                  | 1711 EAST 11TH AVE                  |
| 46        | 2B        | ST PAUL PENTECOSTAL CHURCH OF GOD, INC.            | 509 E COLUMBUS DR                   |
| 47        | 2B        | SAINT JAMES HOUSE OF PRAYER EPISCOPAL CHURCH       | 2708 NORTH CENTRAL AVE              |
| 48        | 2B        | TABERNACULO LA FE DE TAMPA                         | 2816 N NEBRASKA AVE                 |
| 50        | 3A        | GREATER GRACE APOSTOLIC CHURCH                     | 2102 EAST COLUMBUS DR               |
| 51        | 2B        | IGLESIA MIEL DE LA PENA / HONEY FROM THE ROCK      | 4912 N NEBRASKA AVE                 |
| 53        | 2B        | UNIVERSITY HAITIAN BAPTIST CHURCH                  | 953 E 11TH AVE                      |
| 54        | 3A        | REVIVAL POWER JESUS                                | 2726 E 15TH AVE                     |
| 55        | 3A        | COMMUNITY HOLINESS CHURCH                          | 2002 E 15TH AVE                     |
| 56        | 3A        | CHRISTIAN PRAISE AND WORSHIP                       | 2605 N 15TH ST                      |
| 57        | 2B        | TEMPLE OF THE APOSTLES                             | 3505 N CENTRAL AVE                  |
| 58        | 2B        | GLORIOUS CHURCH OF GOD WITH DELIVERANCE            | 504 JAMES ST                        |
| 59        | 2B        | BLESSED HOPE BIBLE COLLEGE                         | 816 E GENESEE ST                    |
| 60        | 2B        | CHURCH WOMEN UNITED OF TAMPA                       | 1551 N FRANKLIN ST                  |
| 61        | 2B        | PARADISE MISSIONARY BAPTIST CHURCH                 | 1112 E SCOTT ST                     |
| 62        | 3A        | 3MGM CHRISTIAN CHURCH                              | 1512 E COLUMBUS DR                  |
| 63        | 3B        | FREEDOM MISSIONARY BAPTIST CHURCH                  | 5118 E 17TH AV                      |
| 66        | 3B        | FIRST MISSIONARY BAPTIST CHURCH OF HIGHLAND PINES  | 4711 E 21ST AVE                     |
| 69        | 2B        | 4000 MINISTRY'S INC.                               | 1122 ARCH ST                        |

| COMMUNI | COMMUNITY CENTERS |                                                                    |                        |  |
|---------|-------------------|--------------------------------------------------------------------|------------------------|--|
| MAP ID# | SEGMENT #         | FACILITY                                                           | ADDRESS                |  |
| 1       | 2В                | INTERNATIONAL LONGSHOREMEN'S ASSOCIATION LOCAL 1402<br>AF OF L-CIO | 707 E HARRISON ST      |  |
| 2       | 2B                | KID MASON COMMUNITY CENTER                                         | 1101 N JEFFERSON ST    |  |
| 5       | 2B                | BOYS & GIRLS CLUB - TAMPA BAY                                      | 1301 N BLVD            |  |
| 6       | 2B                | ALPHA KAPPA ALPHA SORORITY                                         | 412 E 7TH AVE          |  |
| 7       | 2B                | CUBAN CLUB                                                         | 2010 REPUBLICA DE CUBA |  |
| 8       | 2B                | BOYS & GIRLS CLUB - TAMPA BAY                                      | 1218 E KAY ST          |  |
| 9       | 3A                | BOYS & GIRLS CLUB - TAMPA BAY                                      | 2806 N 15TH ST         |  |
| 10      | 2B                | ROBLES PARK ACTIVITY CENTER                                        | 3305 N AVON AVE        |  |
| 11      | 2B                | NAACP HILLSBOROUGH COUNTY BRANCH                                   | 308 E MLK JR BLVD      |  |
| 12      | 2B                | MASONIC LODGE - A W WINDHORST 185 F & AM                           | 5011 NEBRASKA AVE N    |  |
| 13      | 2B                | BOYS & GIRLS CLUB - TAMPA BAY                                      | 3305 AVON AVE          |  |
| 14      | 2B                | AMERICAN LEGION POST 167                                           | 2504 N 29TH ST         |  |
| 15      | 2A                | TAMPA HEIGHTS JUNIOR CIVIC ASSOCIATION (LEASING FROM FDOT)         | 2005 N LAMAR AVE       |  |
| 16      | 2B                | BOYS & GIRLS CLUB - WEST TAMPA                                     | 1415 N MACDILL AVE     |  |

| PARKS AND | RECREATION        | FACILITIES                                        |                                        |
|-----------|-------------------|---------------------------------------------------|----------------------------------------|
| MAP ID#   | SEGMENT #         | FACILITY                                          | ADDRESS                                |
| 2         | 2B                | TAMPA WATER WORKS PARK                            | 1810 N HIGHLAND AVE                    |
| 4         | 2В                | DOYLE CARLTON DRIVE PARK                          | DOYLE CARLTON AVE & W<br>HENDERSON AVE |
| 5         | 2B                | PERRY HARVEY PARK                                 | 1201 N ORANGE AVE                      |
| 6         | 3A                | EAST YBOR PARK                                    | 2510 E 11TH AVE                        |
| 7         | Park Closed       | PHIL BOURQUARDEZ PARK                             | 1801 N HIGHLAND AVE                    |
| 9         | 2B                | BORRELL PARK (NEBRASKA AVENUE PARK)               | 811 E EMILY ST                         |
| 10        | 2B                | ROBLES PARK AND PLAYGROUND                        | 3305 N AVON AVE                        |
| 11        | 2B                | JULIAN B LANE RIVERFRONT PARK                     | 1301 N BOULEVARD                       |
| 12        | 3A                | YBOR CITY MUSEUM STATE PARK (MAIN ENTRANCE)       | 2009 ANGEL OLIVA SENIOR ST             |
| 15        | 3B                | HIGHLAND PINES PARK                               | 4505 EAST 21ST AVE                     |
| 16        | 3A                | ALFRED "AL" BARNES PARK                           | 2902 N 32nd St                         |
| 17*       | 2B/3A             | CUSCADEN PARK PLAYGROUND                          | 2900 15TH ST                           |
| 18*       | 3B                | OAK PARK CENTER PLAYGROUND                        | 5300 E 15TH AVE                        |
| 19*       | 3A                | YBOR CENTENNIAL PARK                              | 1800 E 8TH AVE                         |
| 23        | 2B                | HILLSBOROUGH RIVER PADDLING TRAIL                 | NO ADDRESS (OVER WATER)                |
| 24        | 2B                | HILLSBOROUGH RIVER TRAIL                          | NO ADDRESS                             |
| 25        | 2B                | TAMPA RIVERWALK TRAIL                             | NO ADDRESS                             |
| 26*       | 2B                | HERMAN MASSEY PARK                                | 1002 N FRANKLIN ST                     |
| 27*       | 2B                | FERNANDO MESA PARK (Formerly Morgan St Mini-Park) | 2105 N MORGAN ST                       |
| 28        | 2B                | TAMPA PARK PLAZA                                  | 1214 SCOTT ST                          |
| 29        | Park<br>Closed/2B | ANGUS GOSS MEMORIAL POOL                          | 4601 N CENTRAL AVE                     |
| 30*       | 2B                | RAGAN PARK                                        | 1200 E LAKE AVE                        |
| 31        | 2B                | EAST-WEST GREEN SPINE (Proposed)                  | NO ADDRESS                             |

\*Outside SEIS limits, but shown as it was in the FEIS and shown on the map.

| CEMETERY                            |    |                                        |                   |
|-------------------------------------|----|----------------------------------------|-------------------|
| MAP ID # SEGMENT # FACILITY ADDRESS |    | ADDRESS                                |                   |
| 1                                   | 2B | OAKLAWN AND ST LOUIS CATHOLIC CEMETERY | 606 E HARRISON ST |

| LAW ENFO | LAW ENFORCEMENT FACILITIES |                                                        |                |
|----------|----------------------------|--------------------------------------------------------|----------------|
| MAP ID#  | SEGMENT #                  | FACILITY                                               | ADDRESS        |
| 1        | ЗА                         | HILLSBOROUGH COUNTY SHERIFF'S OFFICE                   | 2008 E 8TH AVE |
| 2        | ЗА                         | HILLSBOROUGH COUNTY SHERIFF'S OFFICE - RECORDS SECTION | 1900 E 9TH AVE |

| FIRE STATIONS |           |                                               |                    |
|---------------|-----------|-----------------------------------------------|--------------------|
| MAP ID#       | SEGMENT # | FACILITY                                      | ADDRESS            |
| 1             | ЗА        | TAMPA FIRE DEPARTMENT AND RESCUE STATION NO 4 | 2100 E 11TH AVE    |
| 3             | 2B        | TAMPA FIRE DEPARTMENT AND RESCUE STATION NO 5 | 3900 N CENTRAL AVE |

| GOVERNMENT BUILDINGS |           |                                                          |                     |
|----------------------|-----------|----------------------------------------------------------|---------------------|
| MAP ID#              | SEGMENT # | FACILITY                                                 | ADDRESS             |
| 2                    | 3A        | U S POST OFFICE - YBOR CITY                              | 2000 E 12TH AVE     |
| 3                    | 2B        | TAMPA UTILITY DEPARTMENT (GERMAN AMERICAN CLUB BUILDING) | 2105 N NEBRASKA AVE |
| 4                    | 2B        | CITY OF TAMPA CONSTRUCTION SERVICES CENTER               | 1400 N BLVD         |
| 5                    | 2B        | MARION TRANSIT CENTER (HART)                             | 1211 N MARION ST    |

| HEALTH CA | HEALTH CARE FACILITIES |                                               |                               |  |
|-----------|------------------------|-----------------------------------------------|-------------------------------|--|
| MAP ID#   | SEGMENT #              | FACILITY                                      | ADDRESS                       |  |
| 1.        | 2B                     | CHILDREN'S MEDICAL CLINIC                     | 507 E MARTIN LUTHER KING BLVD |  |
| 2         | 2B                     | PATEL, MAHESH R MD PA                         | 403 E MARTIN LUTHER KING BLVD |  |
| 3         | 2B                     | YBOR CITY HEALTH CARE & REHABILITATION CENTER | 1709 N TALIAFERRO AVE         |  |
| 4         | 2B                     | SYNERGY HEALTH CENTERS                        | 318 E MARTIN LUTHER KING BLVD |  |
| 5         | 2B                     | TAMPA FAMILY HEALTH CENTERS                   | 1514 N FLORIDA AVE 300        |  |

| CULTURAL CENTERS |           |                                                           |                     |
|------------------|-----------|-----------------------------------------------------------|---------------------|
| MAP ID#          | SEGMENT # | FACILITY                                                  | ADDRESS             |
| 3                | 2B        | ROBERT W SAUNDERS SR BRANCH LIBRARY - YBOR CITY LIBRARY   | 1505 N NEBRASKA AVE |
| 4                | 2B        | YBOR CITY CAMPUS LIBRARY - HILLSBOROUGH COMMUNITY COLLEGE | 2112 N 15TH ST      |
| 5                | 2B        | CHILDREN'S BOARD OF HILLSBOROUGH COUNTY LIBRARY           | 1002 E PALM AVE     |
| 7                | 2B        | SEMINOLE HEIGHTS BRANCH LIBRARY                           | 4711 CENTRAL AVE    |
| 8                | 3A        | YBOR CITY MUSEUM SOCIETY & YBOR CITY STATE MUSEUM         | 1818 E 9TH AVE      |

| CIVIC CENTERS |         |                                  |                          |
|---------------|---------|----------------------------------|--------------------------|
| MAP ID#       | ADDRESS |                                  |                          |
| 7             | 2B      | DON VICENTE DE YBOR HISTORIC INN | 1915 N REPUBLICA DE CUBA |
| 8             | 3B      | SKATE PARK OF TAMPA              | 4215 E COLUMBUS DR       |

| MAP ID# | SEGMENT # | FACILITY                                                                | ADDRESS                               |
|---------|-----------|-------------------------------------------------------------------------|---------------------------------------|
| ĺ       | 2B        | TAMPA UNITS 15B AND 15D (Florida Division of Vocational Rehabilitation) | 1313 NORTH TAMPA<br>STREET, SUITE 801 |
| 4       | 2В        | AGENCY FOR PERSONS WITH DISABILITIES (APD) SUNCOAST REGION OFFICE       | 1313 NORTH TAMPA ST                   |
| 5       | 2B        | AGENCY FOR PERSONS WITH DISABILITIES SUNCOAST FIELD OFFICE              | 1313 NORTH TAMPA ST                   |
| 6       | 2B        | TAMPA SALVATION ARMY                                                    | 1603 N FLORIDA AVE                    |
| 7       | 2B        | THE SALVATION ARMY CORRECTIONAL SERVICES                                | 1603 N FLORIDA AVE                    |
| 8       | 2B        | HELPING HOMELESS                                                        | 410 E OAK AVE                         |