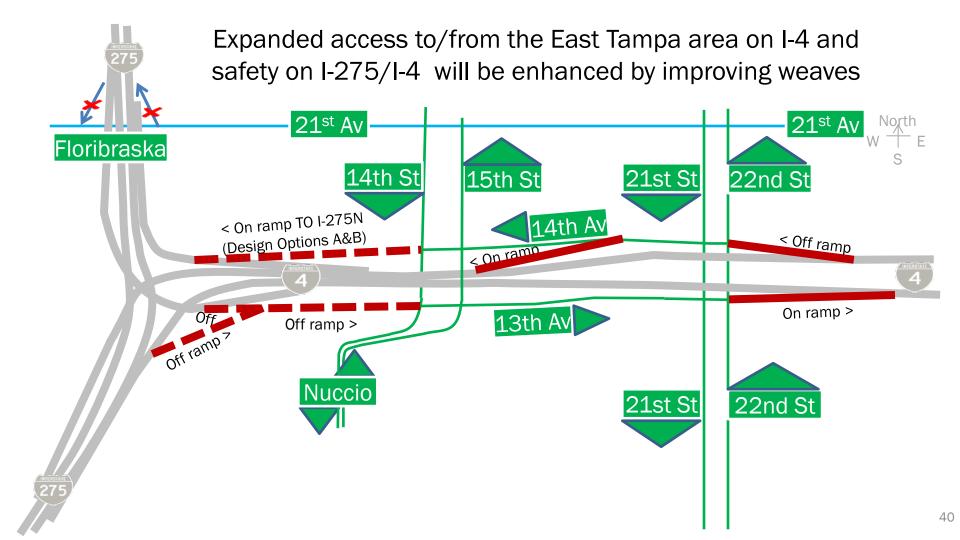

# What is a traffic weave? Basically - Entrance (On-ramp) followed by an exit (Off-ramp)

# What is a traffic weave? Basically - Entrance (On-ramp) followed by an exit (Off-ramp)

Weave Eastbound I-4
I-275 traffic joins followed by exit to 21<sup>st</sup> Street
But also followed by exit on left to LR Selmon Connector