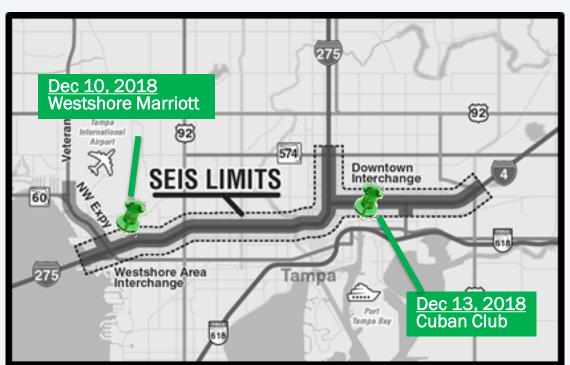

#### **Workshop will include:**

- I-275 & I-4 SEIS
   (E/HF Bridge-MLK & I-275-50<sup>th</sup> St)
- NW Expressway EIS Reevaluation (Cypress - SR 60)
- Mon Dec 10 @ Marriott Westshore
- Thu Dec 13 @ Cuban Club
- 5:30-7:30pm both nights
- Open house format
- View displays and draft reports
- Same information provided at both locations
- Ask questions, provide input