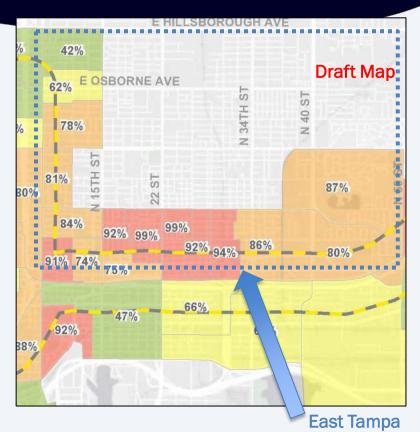

#### **Demographic Information from GIS Tool Percent Minority Population**

antillililities