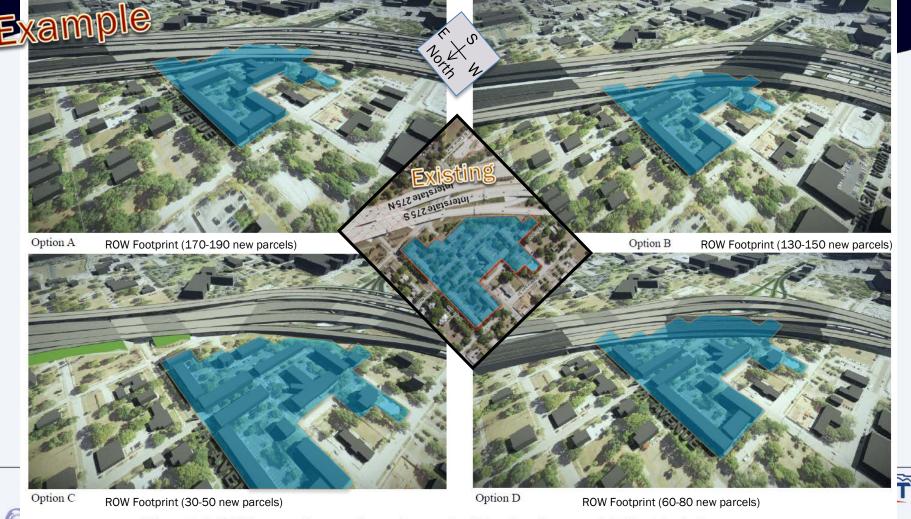

> <li>Public Parking</li> </ul> | <ul><li>Noise/Vibration</li><li>Viewshed</li><li>Compatibility</li></ul> | <ul><li>Residential</li><li>Non-Residential</li><li>Public Facilities</li></ul> |









#### **Area of Influence**



**East Tampa** 



antillilililin.







#### **Demographic Information from GIS Tool Percent Minority Population**







antillililities







#### **Demographic Information from GIS Tool Population Below Poverty**







antillililities





#### **Community Features**



**East Tampa** 



## **Round Table 1**







# No Further Action



Original TIS
Preferred
Alternative

# **Tolled Express Lanes** or Non-Tolled Express Lanes **Four Design Options**

# **Evaluating the Impacts**

Each alternative & design option has differences, trade-offs

















Photo 7: I-275/Orange Avenue Interchange Looking Southeast at Mobley Park Apartments



OPTION C

FloribresknAve

FloribresknAve

FloribresknAve

FloribresknAve

FloribresknAve

## **Round Table 2**











# What is a traffic weave? Basically - Entrance (On-ramp) followed by an exit (Off-ramp)



# What is a traffic weave? Basically - Entrance (On-ramp) followed by an exit (Off-ramp)



# What is a traffic weave? Basically - Entrance (On-ramp) followed by an exit (Off-ramp)



Weave Eastbound I-4
I-275 traffic joins followed by exit to 21<sup>st</sup> Street
But also followed by exit on left to LR Selmon Connector





## Weave Westbound I-4 Traffic from 21<sup>st</sup> Street joins I-4 followed by I-275 split/Downtown exit The left entrance from LR Selmon Connector On ramp 7 From 21