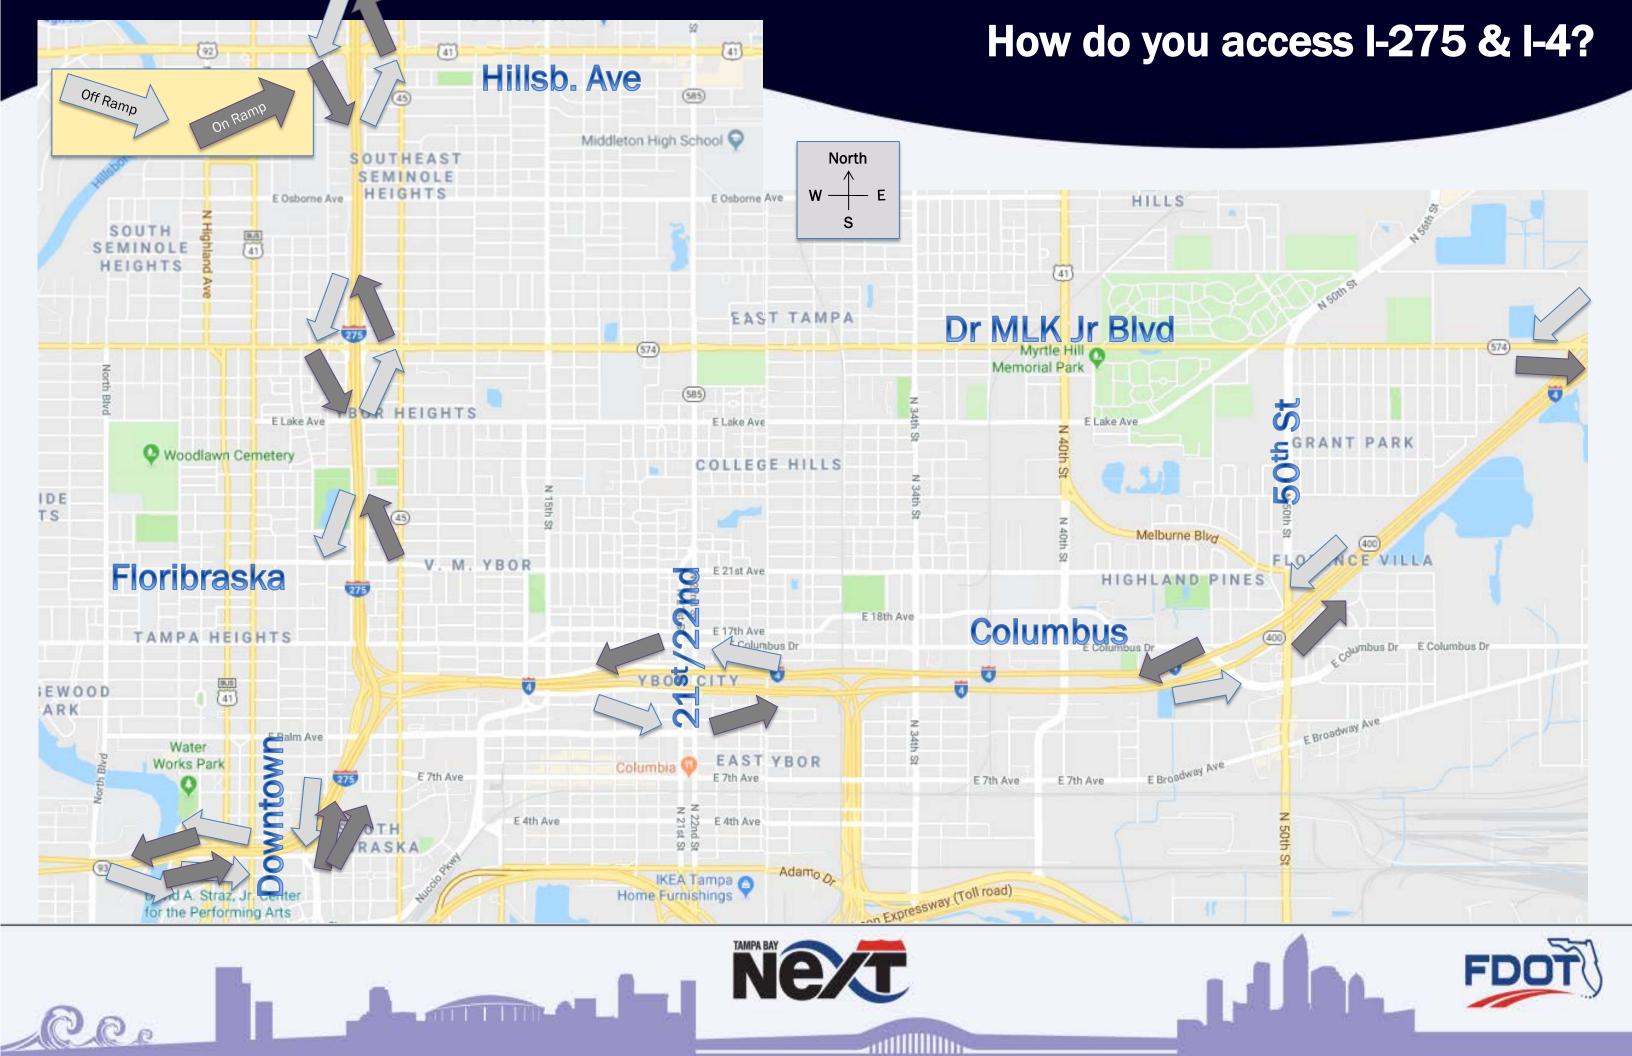

# What is a traffic weave? Basically - Entrance (On-ramp) followed by an exit (Off-ramp)

# What is a traffic weave? Basically - Entrance (On-ramp) followed by an exit (Off-ramp)

Weave Eastbound I-4
I-275 traffic joins followed by exit to 21<sup>st</sup> Street
But also followed by exit on left to LR Selmon Connector

## Weave Westbound I-4 Traffic from 21<sup>st</sup> Street joins I-4 followed by I-275 split/Downtown exit The left entrance from LR Selmon Connector On ramp 7 From 21st 1800' (~ 1/3 mile) = 24 seconds @ 50 mph 275 To Downtown From LR Selmon

### I-275 NB Jct from I-4 with weave to MLK and On-ramp from Floribraska

## I-275 Southbound Split to I-4 with MLK Weave & Floribraska Off-ramp

And the off-ramp to Floribraska is sandwiched in there too