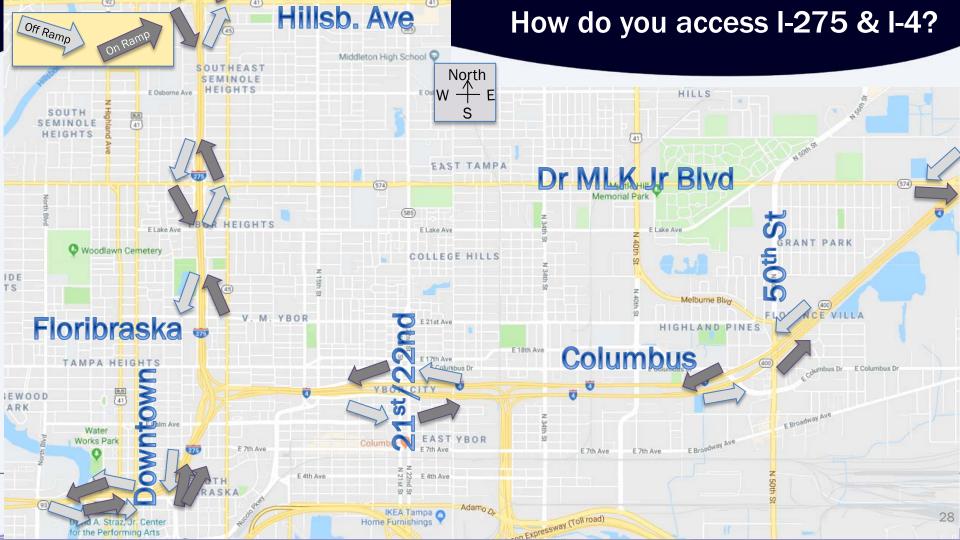

# What is a traffic weave? Basically - Entrance (On-ramp) followed by an exit (Off-ramp)

# What is a traffic weave? Basically - Entrance (On-ramp) followed by an exit (Off-ramp)

Weave Eastbound I-4
I-275 traffic joins followed by exit to 21<sup>st</sup> Street
But also followed by exit on left to LR Selmon Connector

## Weave Westbound I-4 Traffic from 21<sup>st</sup> Street joins I-4 followed by I-275 split/Downtown exit The left entrance from LR Selmon Connector On ramp 7 From 21st 1800' (~ 1/3 mile) = 24 seconds @ 50 mph 275 To Downtown From LR Selmon