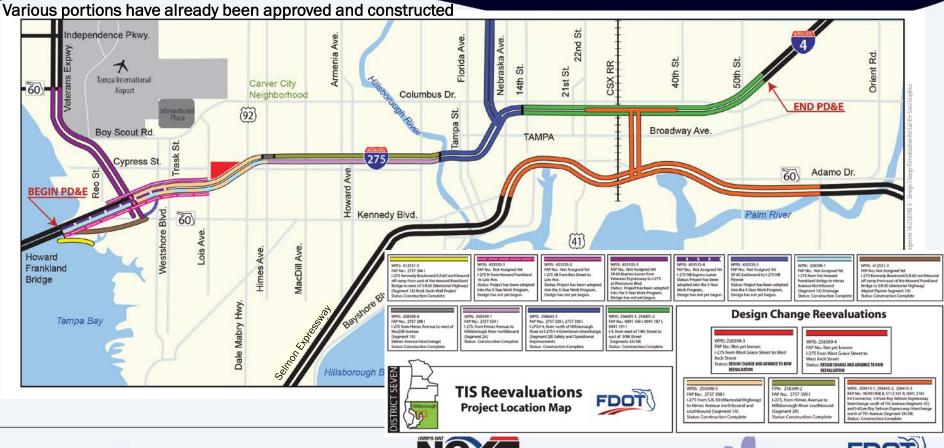

# Tampa Interstate Study (TIS)

Supplemental Environmental Impact Statement (SEIS)

### **Build Alternatives**

- Tolled or Non-tolled Express Lanes
  - 4 Design Options

\*Boulevard and Beltway are being investigated as a part of the Hillsborough County MPO's Long Range Transportation Plan (LRTP) process.