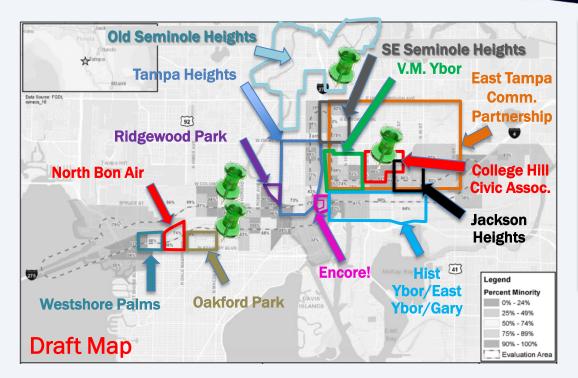

### **Small Group Meetings to date-any others?**

**Westshore Palms - May 3** North Bon Air - Jun 14 Tampa Heights - Jun 26 Oakford Park - Jul 9 East Tampa Comm. Partnership - Jul 10 Encore! - Jul 10 SE Seminole Heights - Jul 17 Ridgewood Park - Jul 24 Old Seminole Heights - Aug 9 Corporation to Develop Comm. - Aug 17 Trio at Encore! - Aug 21 College Hill Civic Assoc. - Aug 23 V.M. Ybor Neighborhood Assoc. - 9/5 **Ybor Chamber/Hist Ybor/East Ybor/Gary-9/11** Jackson Heights Neighborhood Assoc. - 9/18

#### **More Scheduled**

McFarlane Park/Armory Gardens - 9/26 South Seminole Heights Civic Assoc. - 10/17 College Hill Civic Assoc. Neigh. - 10/25