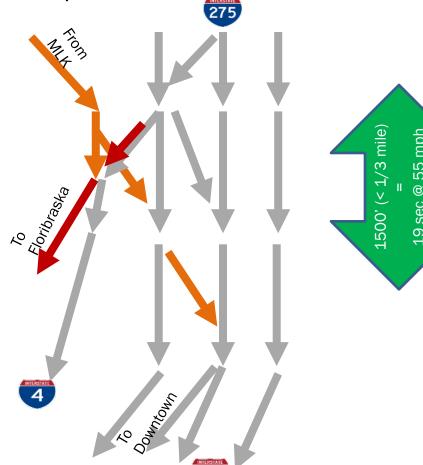

## I-275 Southbound Split to I-4 with MLK Weave & Floribraska Off-ramp

And the off-ramp to Floribraska is sandwiched in there too