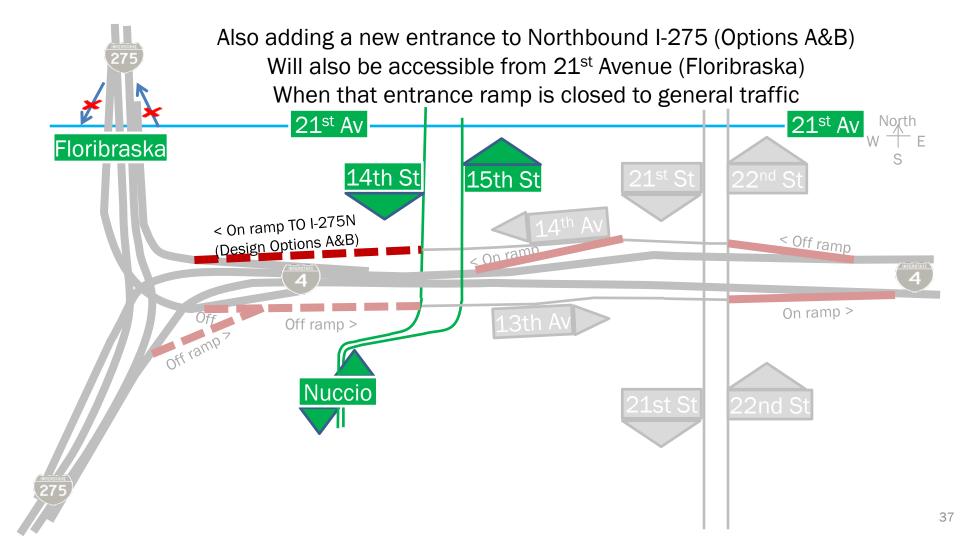

artments



OPTION C

FloribresknAve

FloribresknAve

FloribresknAve

FloribresknAve

FloribresknAve

## **Round Table 2**











# What is a traffic weave? Basically - Entrance (On-ramp) followed by an exit (Off-ramp)



# What is a traffic weave? Basically - Entrance (On-ramp) followed by an exit (Off-ramp)



# What is a traffic weave? Basically - Entrance (On-ramp) followed by an exit (Off-ramp)



Weave Eastbound I-4
I-275 traffic joins followed by exit to 21<sup>st</sup> Street
But also followed by exit on left to LR Selmon Connector





## Weave Westbound I-4 Traffic from 21<sup>st</sup> Street joins I-4 followed by I-275 split/Downtown exit The left entrance from LR Selmon Connector On ramp 7 From 21st 1800' (~ 1/3 mile) = 24 seconds @ 50 mph 275 To Downtown From LR Selmon





### I-275 NB Jct from I-4 with weave to MLK and On-ramp from Floribraska



## I-275 Southbound Split to I-4 with MLK Weave & Floribraska Off-ramp

And the off-ramp to Floribraska is sandwiched in there too







# Closing







# What is the best way to exchange information?

## **Methods of communicating:**

- Public workshops
- Community working groups (like these)
- Small group meetings (i.e., neighborhood associations)
- One-on-one meetings
- Email information blasts
- Social Media
- Church and community postings
- Door-to-door
- News media









### **Small Group Meetings to date-any others?**



**Westshore Palms - May 3** North Bon Air - Jun 14 Tampa Heights - Jun 26 Oakford Park - Jul 9 East Tampa Comm. Partnership - Jul 10 Encore! - Jul 10 SE Seminole Heights - Jul 17 Ridg