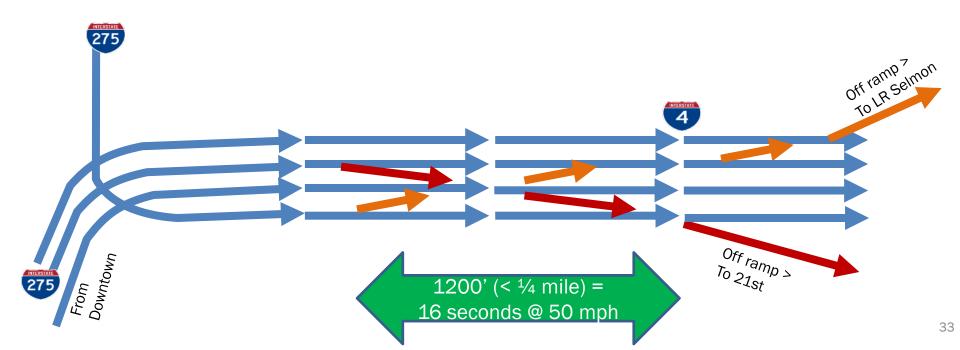

# What is a traffic weave? Basically - Entrance (On-ramp) followed by an exit (Off-ramp)

Weave Eastbound I-4
I-275 traffic joins followed by exit to 21<sup>st</sup> Street
But also followed by exit on left to LR Selmon Connector