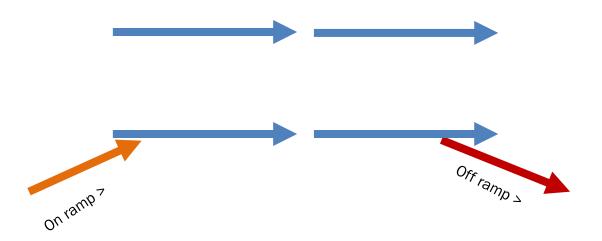

# What is a traffic weave? Basically - Entrance (On-ramp) followed by an exit (Off-ramp)

# What is a traffic weave? Basically - Entrance (On-ramp) followed by an exit (Off-ramp)

Weave Eastbound I-4
I-275 traffic joins followed by exit to 21<sup>st</sup> Street
But also followed by exit on left to LR Selmon Connector

## Weave Westbound I-4 Traffic from 21<sup>st</sup> Street joins I-4 followed by I-275 split/Downtown exit The left entrance from LR Selmon Connector On ramp 7 From 21st 1800' (~ 1/3 mile) = 24 seconds @ 50 mph 275 To Downtown From LR Selmon