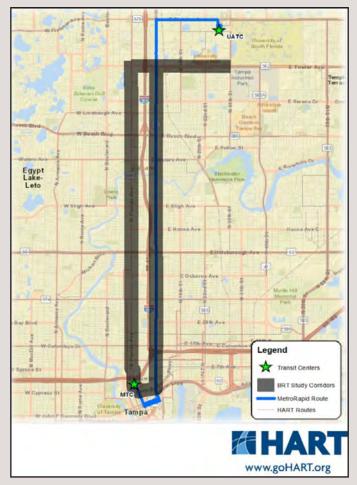

#### **Input Leads To Action**

Developed operational improvements to provide near-term congestion relief

Partnered with HART to fund a \$2.5 million study to create street-level Bus Rapid Transit along Nebraska, Florida, and Fowler