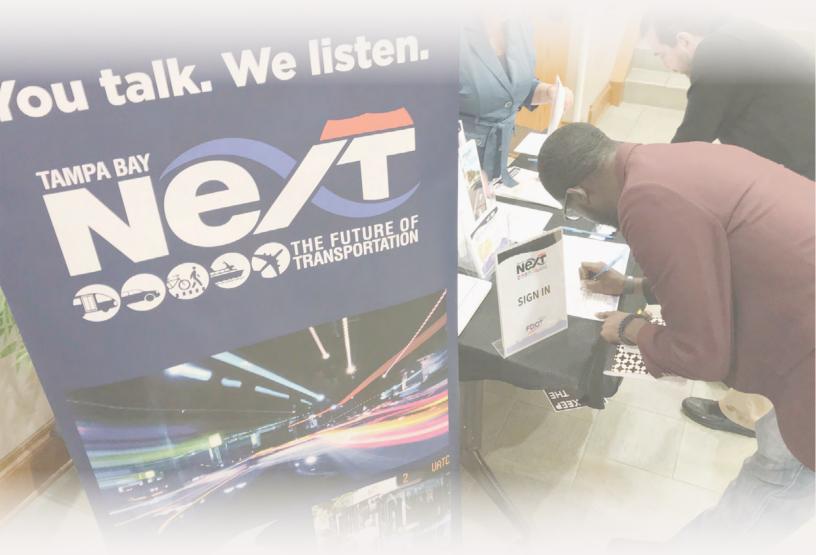

## **OUR YEAR IN REVIEW** What a Difference a Year Makes

May 2017 through May 2018

TampaBayNext.com | TampaBayNext@dot.state.fl.us | (813) 975-NEXT | 🕇 TampaBayNext | 🎔 @TampaBayNext

In May 2017, the Florida Department of Transportation (FDOT) District Seven launched Tampa Bay Next and committed to a new approach to transportation planning. We are engaging in two-way dialogue, listening to the community, and collaborating with partner agencies on an unprecedented level.

# What is Tampa Bay Next?

Tampa Bay Next is a program to modernize Tampa Bay's transportation infrastructure.

#### **One Year of Tampa Bay Next** You Talked. We Listened.

We've been doing a lot of public involvement.

"I'm sick of daily traffic backups. Fix the bottlenecks." "Improve traffic signals and timing."