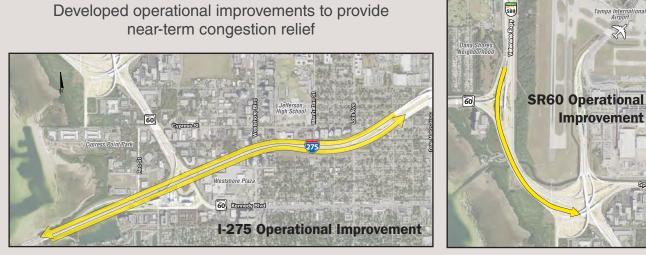

#### **Input Leads To Action**

Developed operational improvements to provide near-term congestion relief

Partnered with HART to fund a \$2.5 million study to create street-level Bus Rapid Transit along Nebraska, Florida, and Fowler