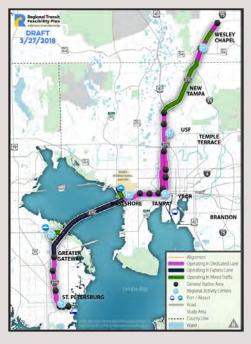

Evaluating a future project to provide lane continuity and express lane project into downtown St. Petersburg

#### Extended Fowler Ave. Multimodal Study limits to connect all the way to I-75

Initiated studies to identify future Intermodal Centers in Downtown Tampa, Westshore, University (USF) Area, Wesley Chapel, and Gateway