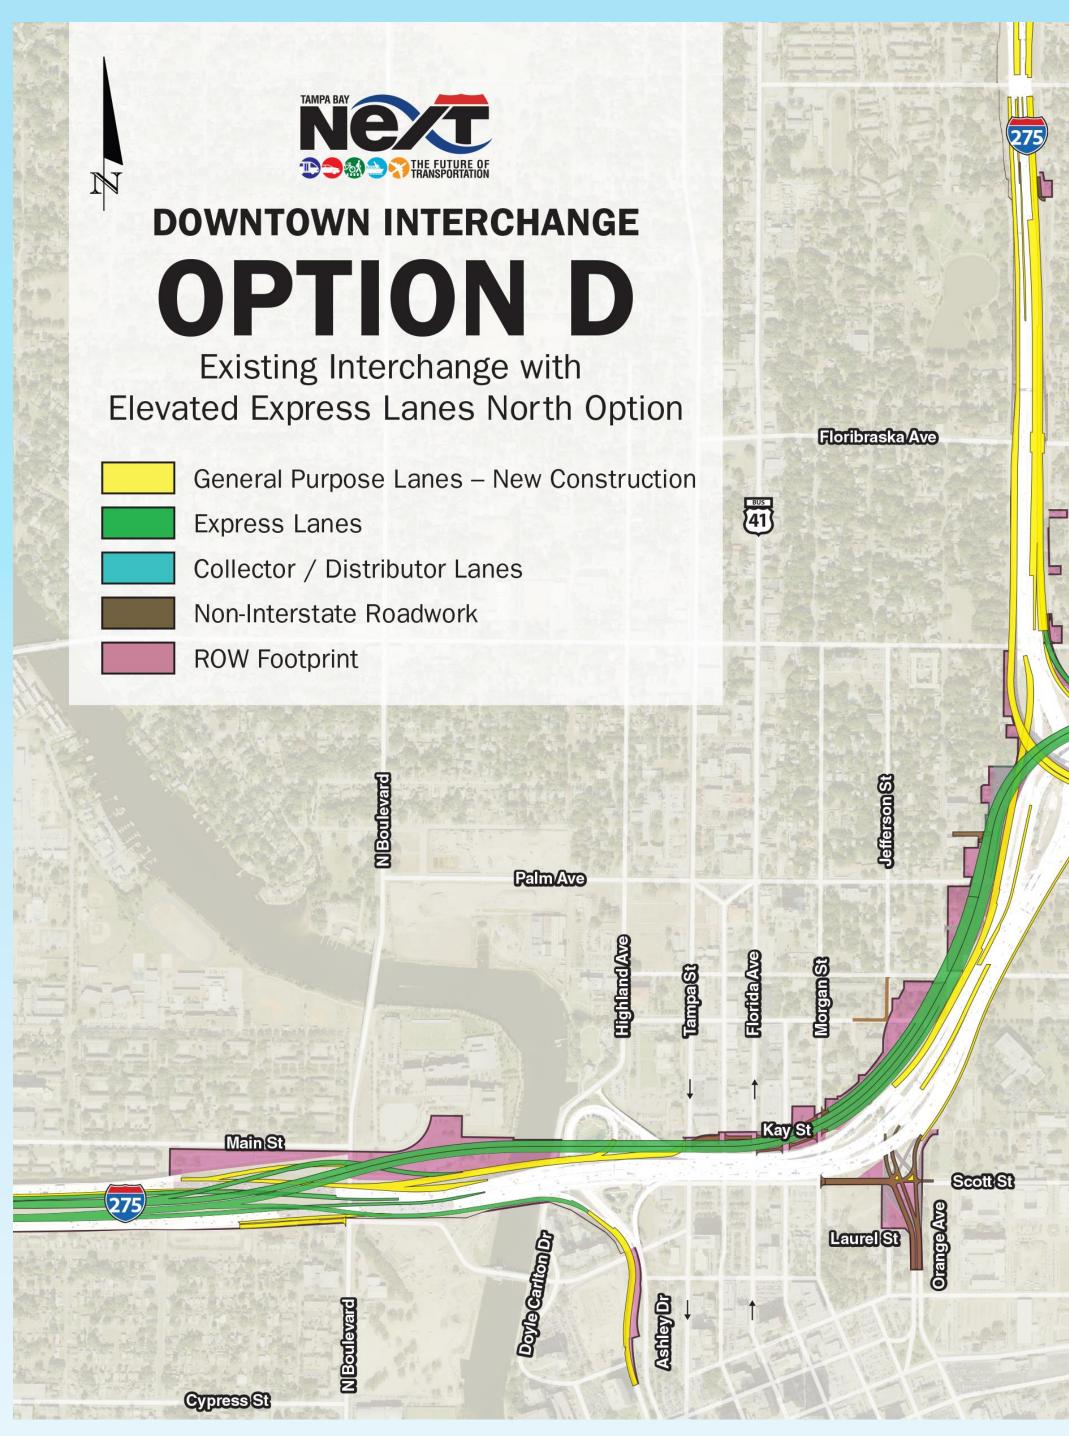

## **DRAFT: Subject to Change**

The approximate Right of Way footprint is based on preliminary review of each concept and is subject to change as concepts are further refined and evaluated. Full evaluation of the concepts, including detailed Right of Way information, is part of the rigorous SEIS process. Concepts will be evaluated throughout 2018 and draft reports and information will be available at the December 2018 public workshop.