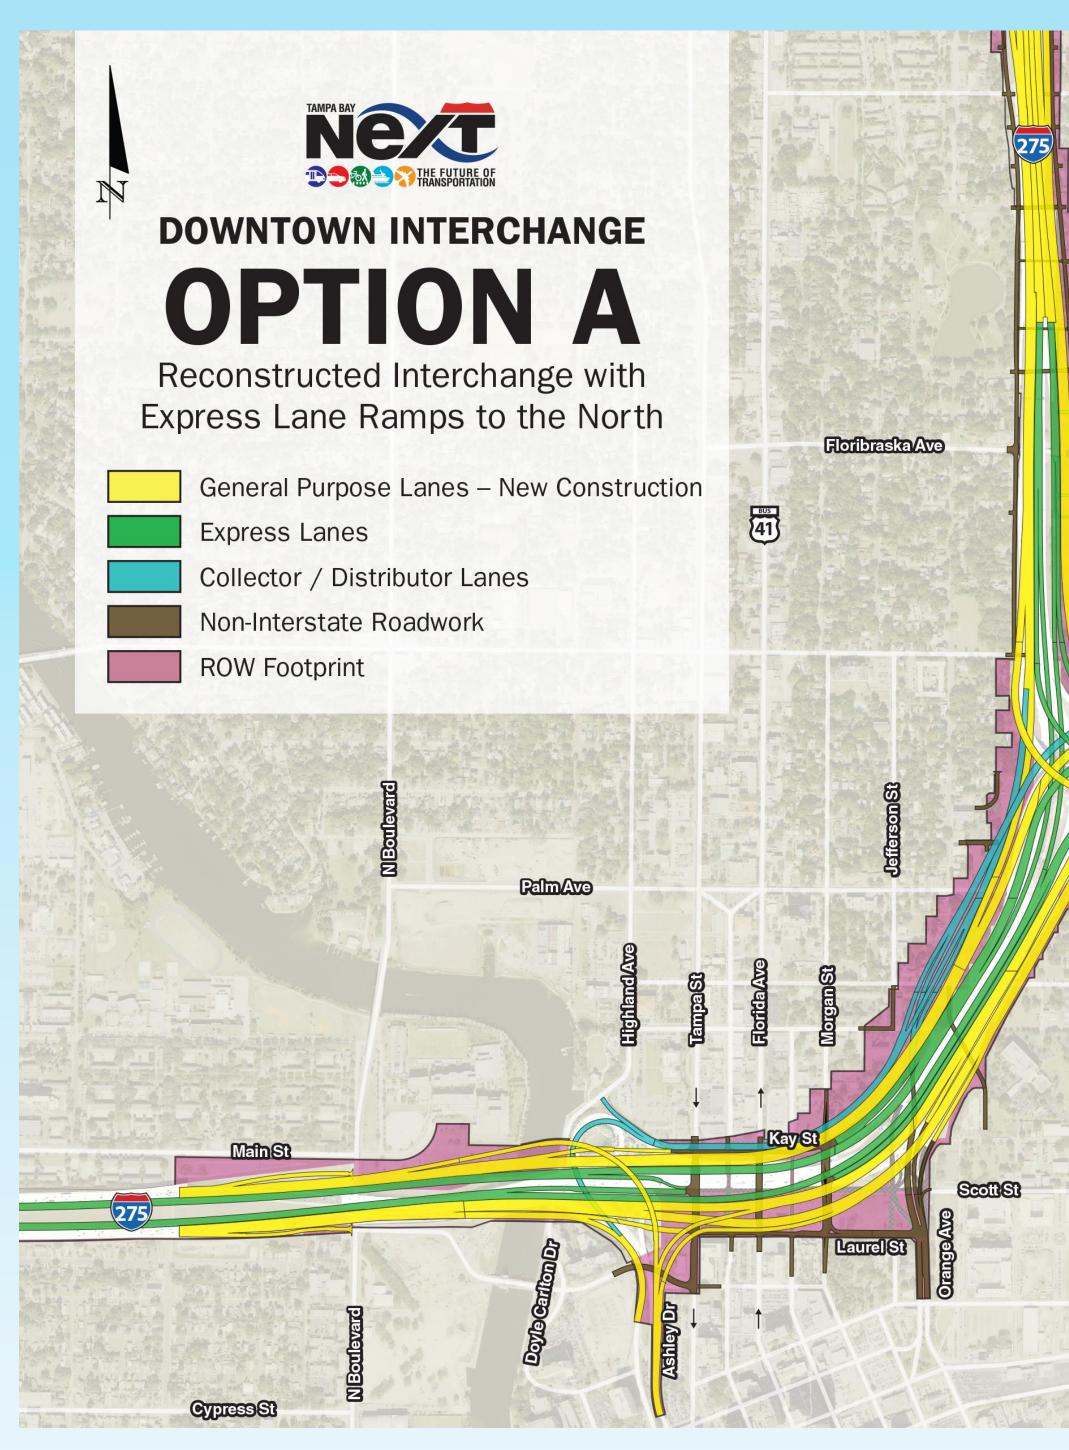

## **DRAFT: Subject to Change**

The approximate Right of Way footprint is based on preliminary review of each concept and is subject to change as concepts are further refined and evaluated. Full evaluation of the concepts, including detailed Right of Way information, is part of the rigorous SEIS process. Concepts will be evaluated throughout 2018 and draft reports and information will be available at the December 2018 public workshop.