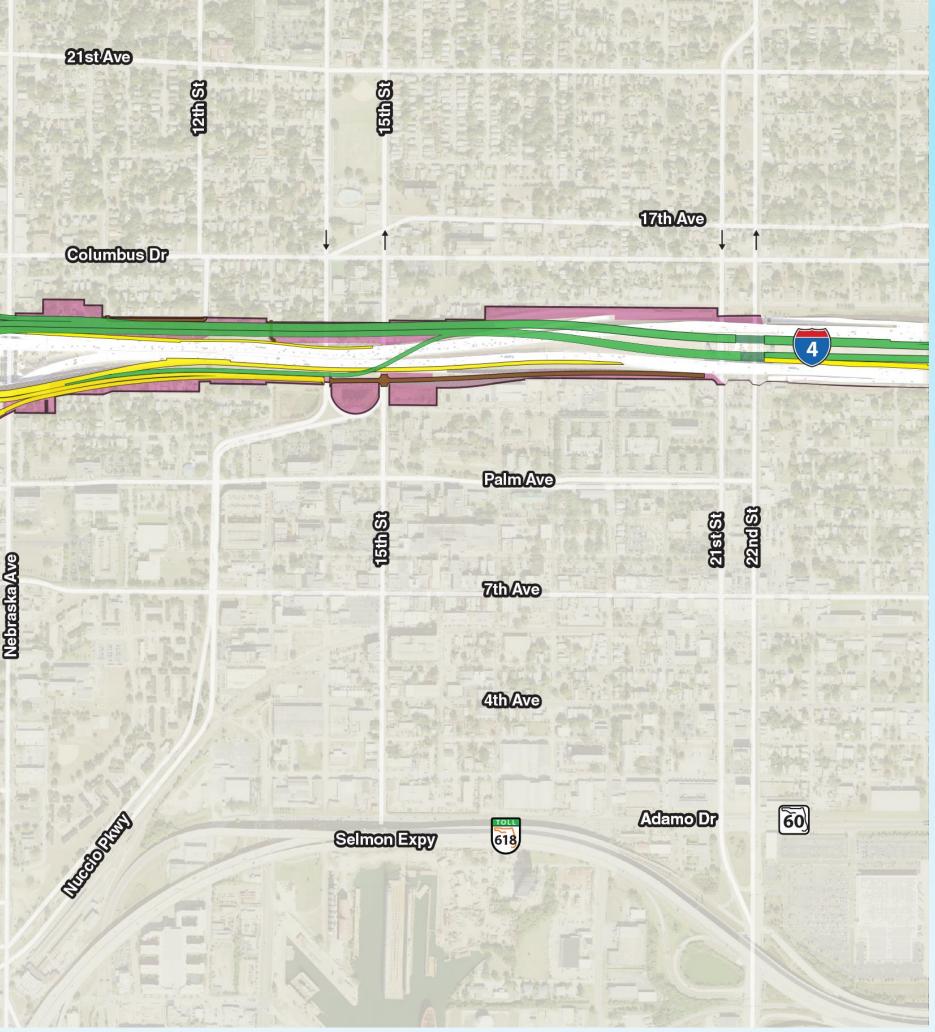

## **DRAFT: Subject to Change**

The approximate Right of Way footprint is based on preliminary review of each concept and is subject to change as concepts are further refined and evaluated. Full evaluation of the concepts, including detailed Right of Way information, is part of the rigorous SEIS process. Concepts will be evaluated throughout 2018 and draft reports and information will be available at the December 2018 public workshop.