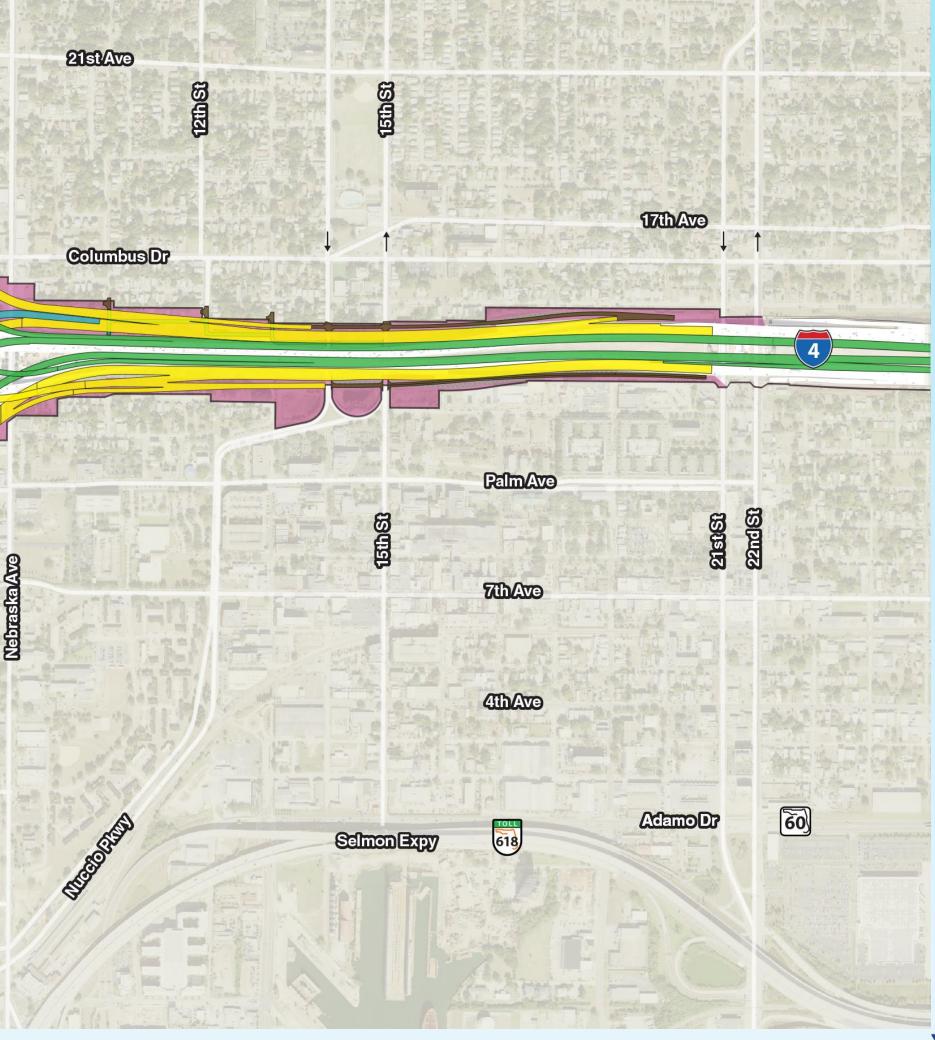

## DRAFT: Subject to Change

The approximate Right of Way footprint is based on preliminary review of each concept and is subject to change as concepts are further refined and evaluated. Full evaluation of the concepts, including detailed Right of Way information, is part of the rigorous SEIS process. Concepts will be evaluated throughout 2018 and draft reports and information will be available at the December 2018 public workshop.