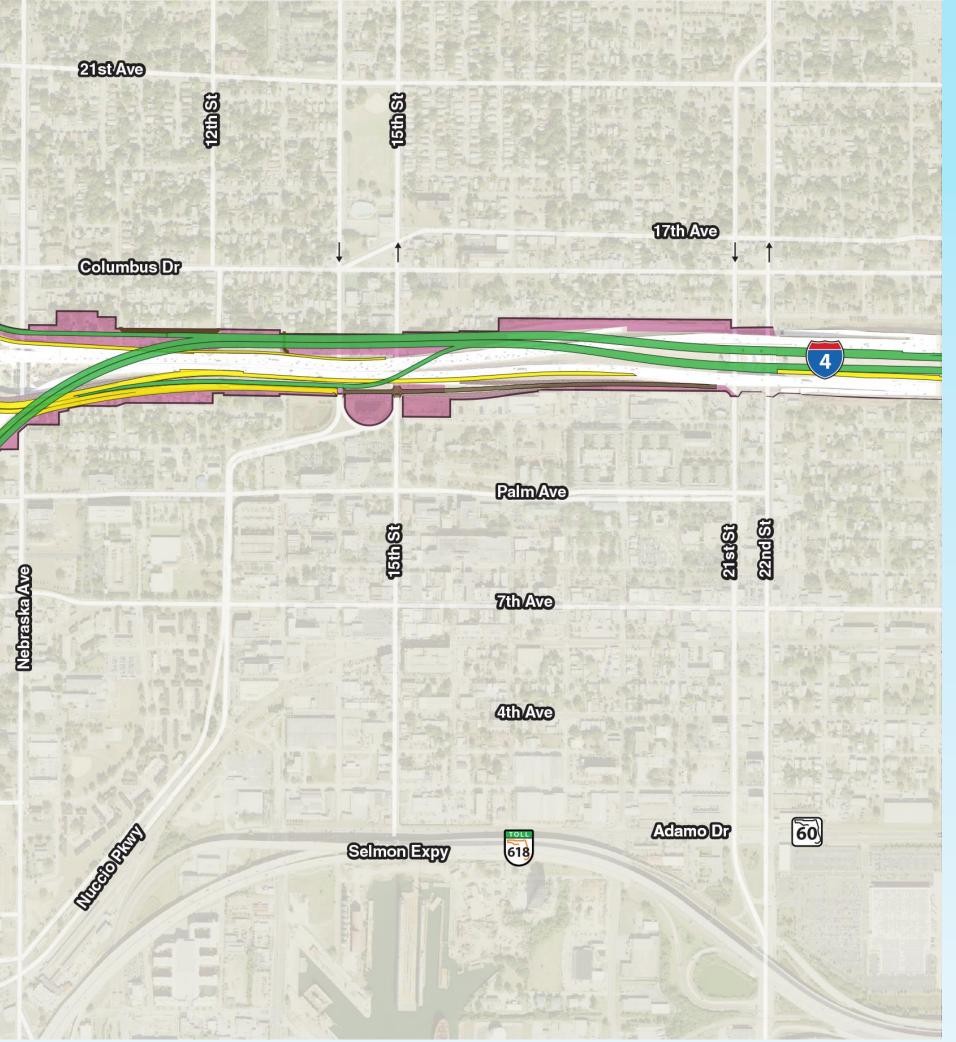

## DRAFT: Subject to Change

The approximate Right of Way footprint is based on preliminary review of each concept and is subject to change as concepts are further refined and evaluated. Full evaluation of the concepts, including detailed Right of Way information, is part of the rigorous SEIS process. Concepts will be evaluated throughout 2018 and draft reports and information will be available at the December 2018 public workshop.