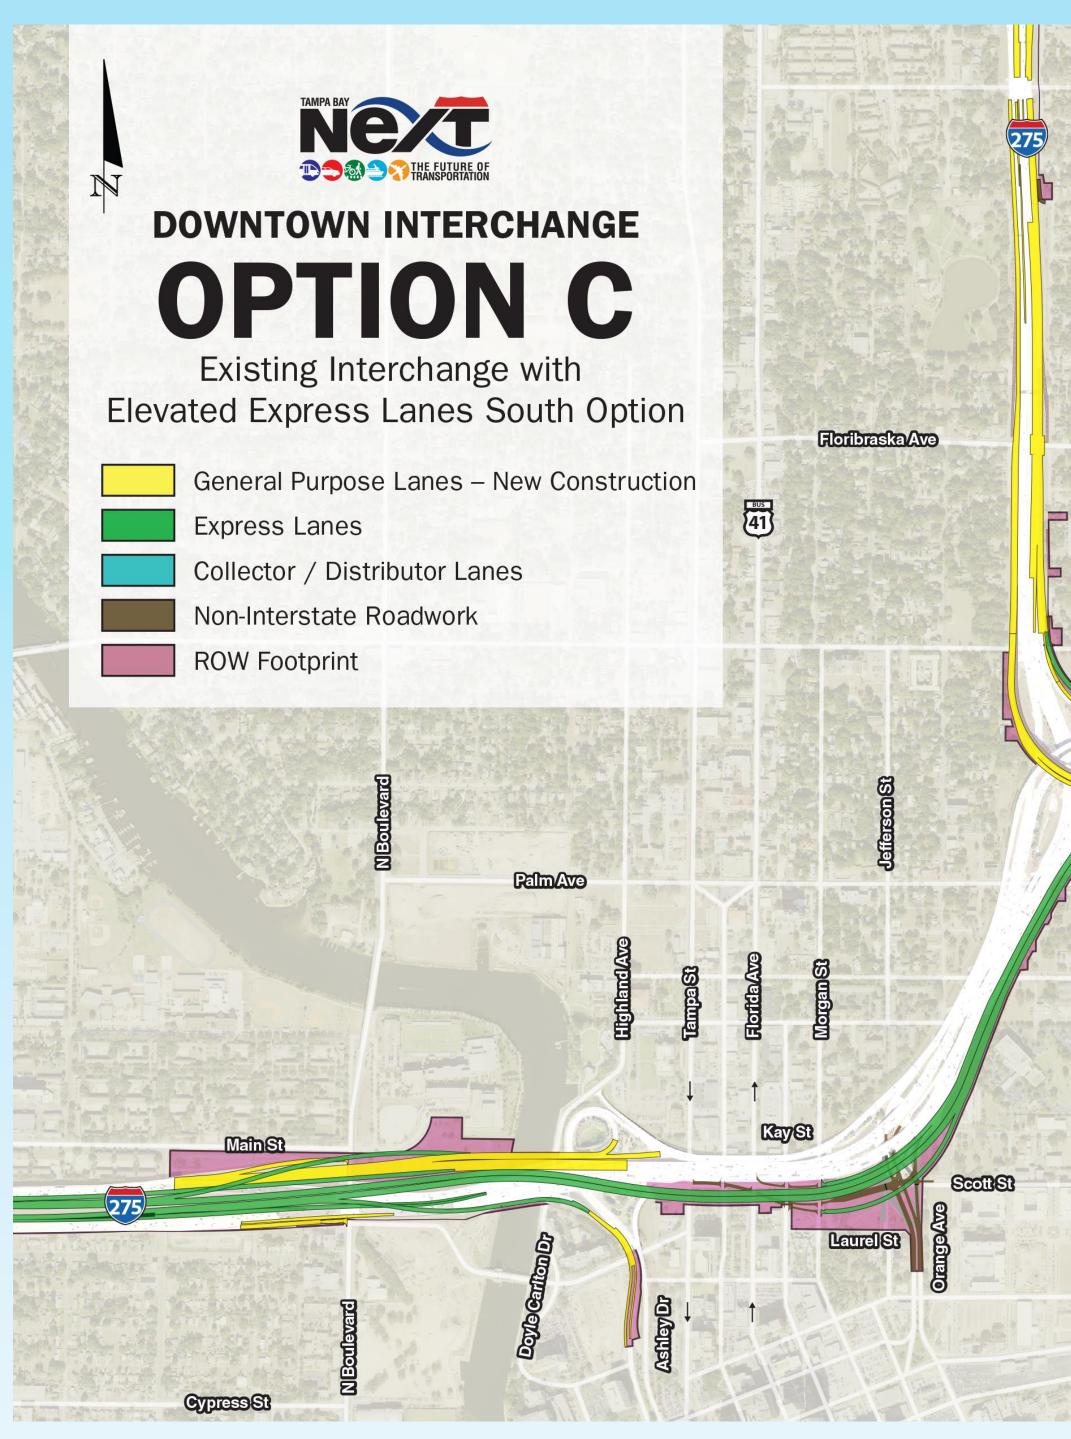

## **DRAFT: Subject to Change**

The approximate Right of Way footprint is based on preliminary review of each concept and is subject to change as concepts are further refined and evaluated. Full evaluation of the concepts, including detailed Right of Way information, is part of the rigorous SEIS process. Concepts will be evaluated throughout 2018 and draft reports and information will be available at the December 2018 public workshop.