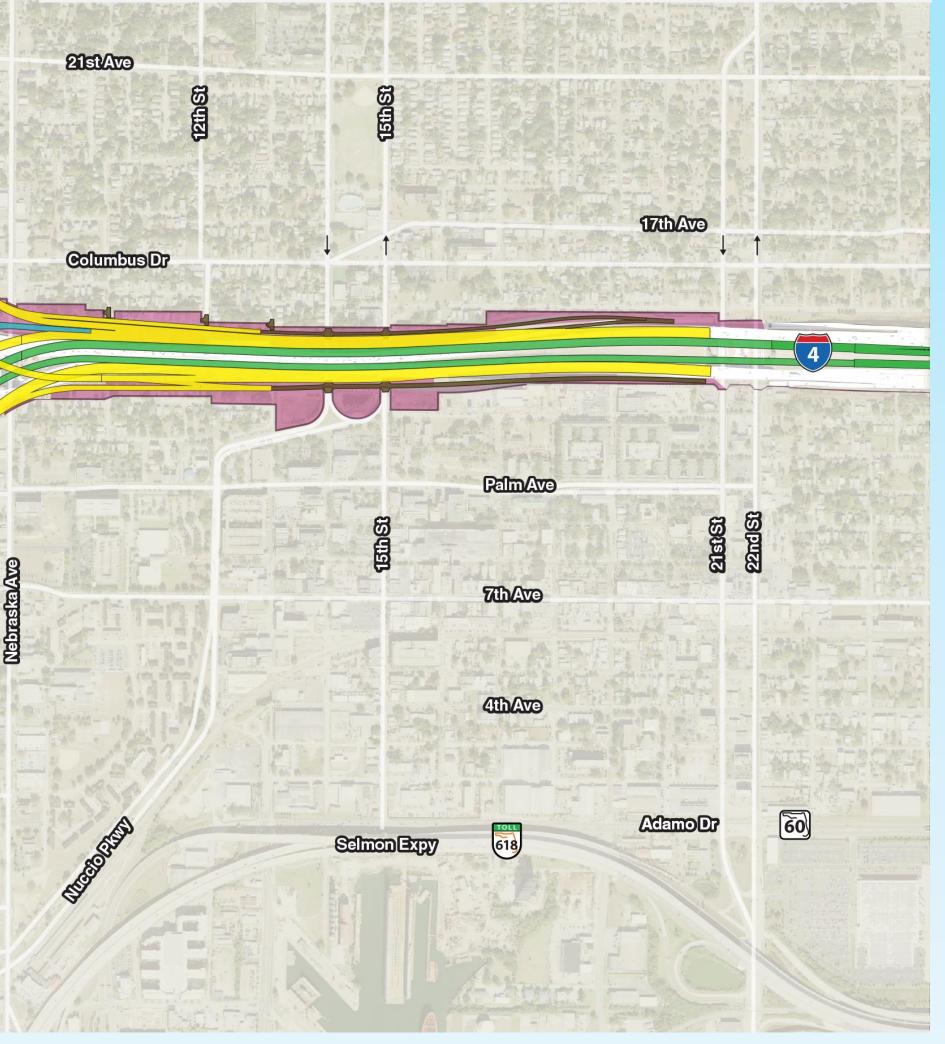

## **DRAFT: Subject to Change**

The approximate Right of Way footprint is based on preliminary review of each concept and is subject to change as concepts are further refined and evaluated. Full evaluation of the concepts, including detailed Right of Way information, is part of the rigorous SEIS process. Concepts will be evaluated throughout 2018 and draft reports and information will be available at the December 2018 public workshop.