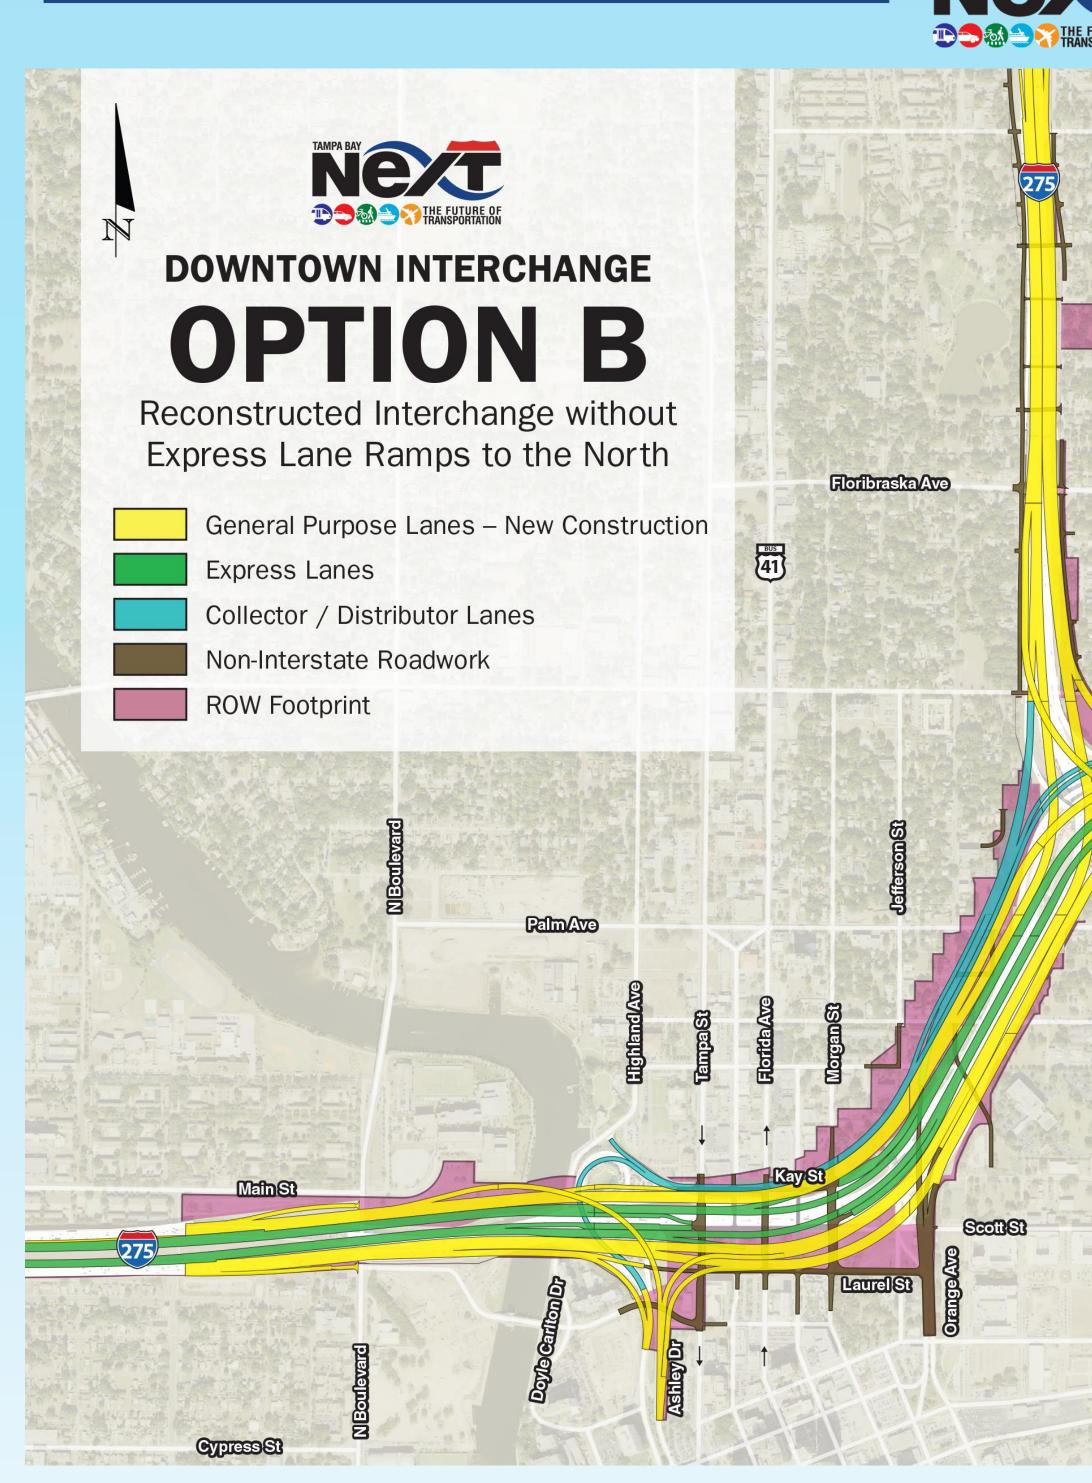

## **DRAFT: Subject to Change**

The approximate Right of Way footprint is based on preliminary review of each concept and is subject to change as concepts are further refined and evaluated. Full evaluation of the concepts, including detailed Right of Way information, is part of the rigorous SEIS process. Concepts will be evaluated throughout 2018 and draft reports and information will be available at the December 2018 public workshop.