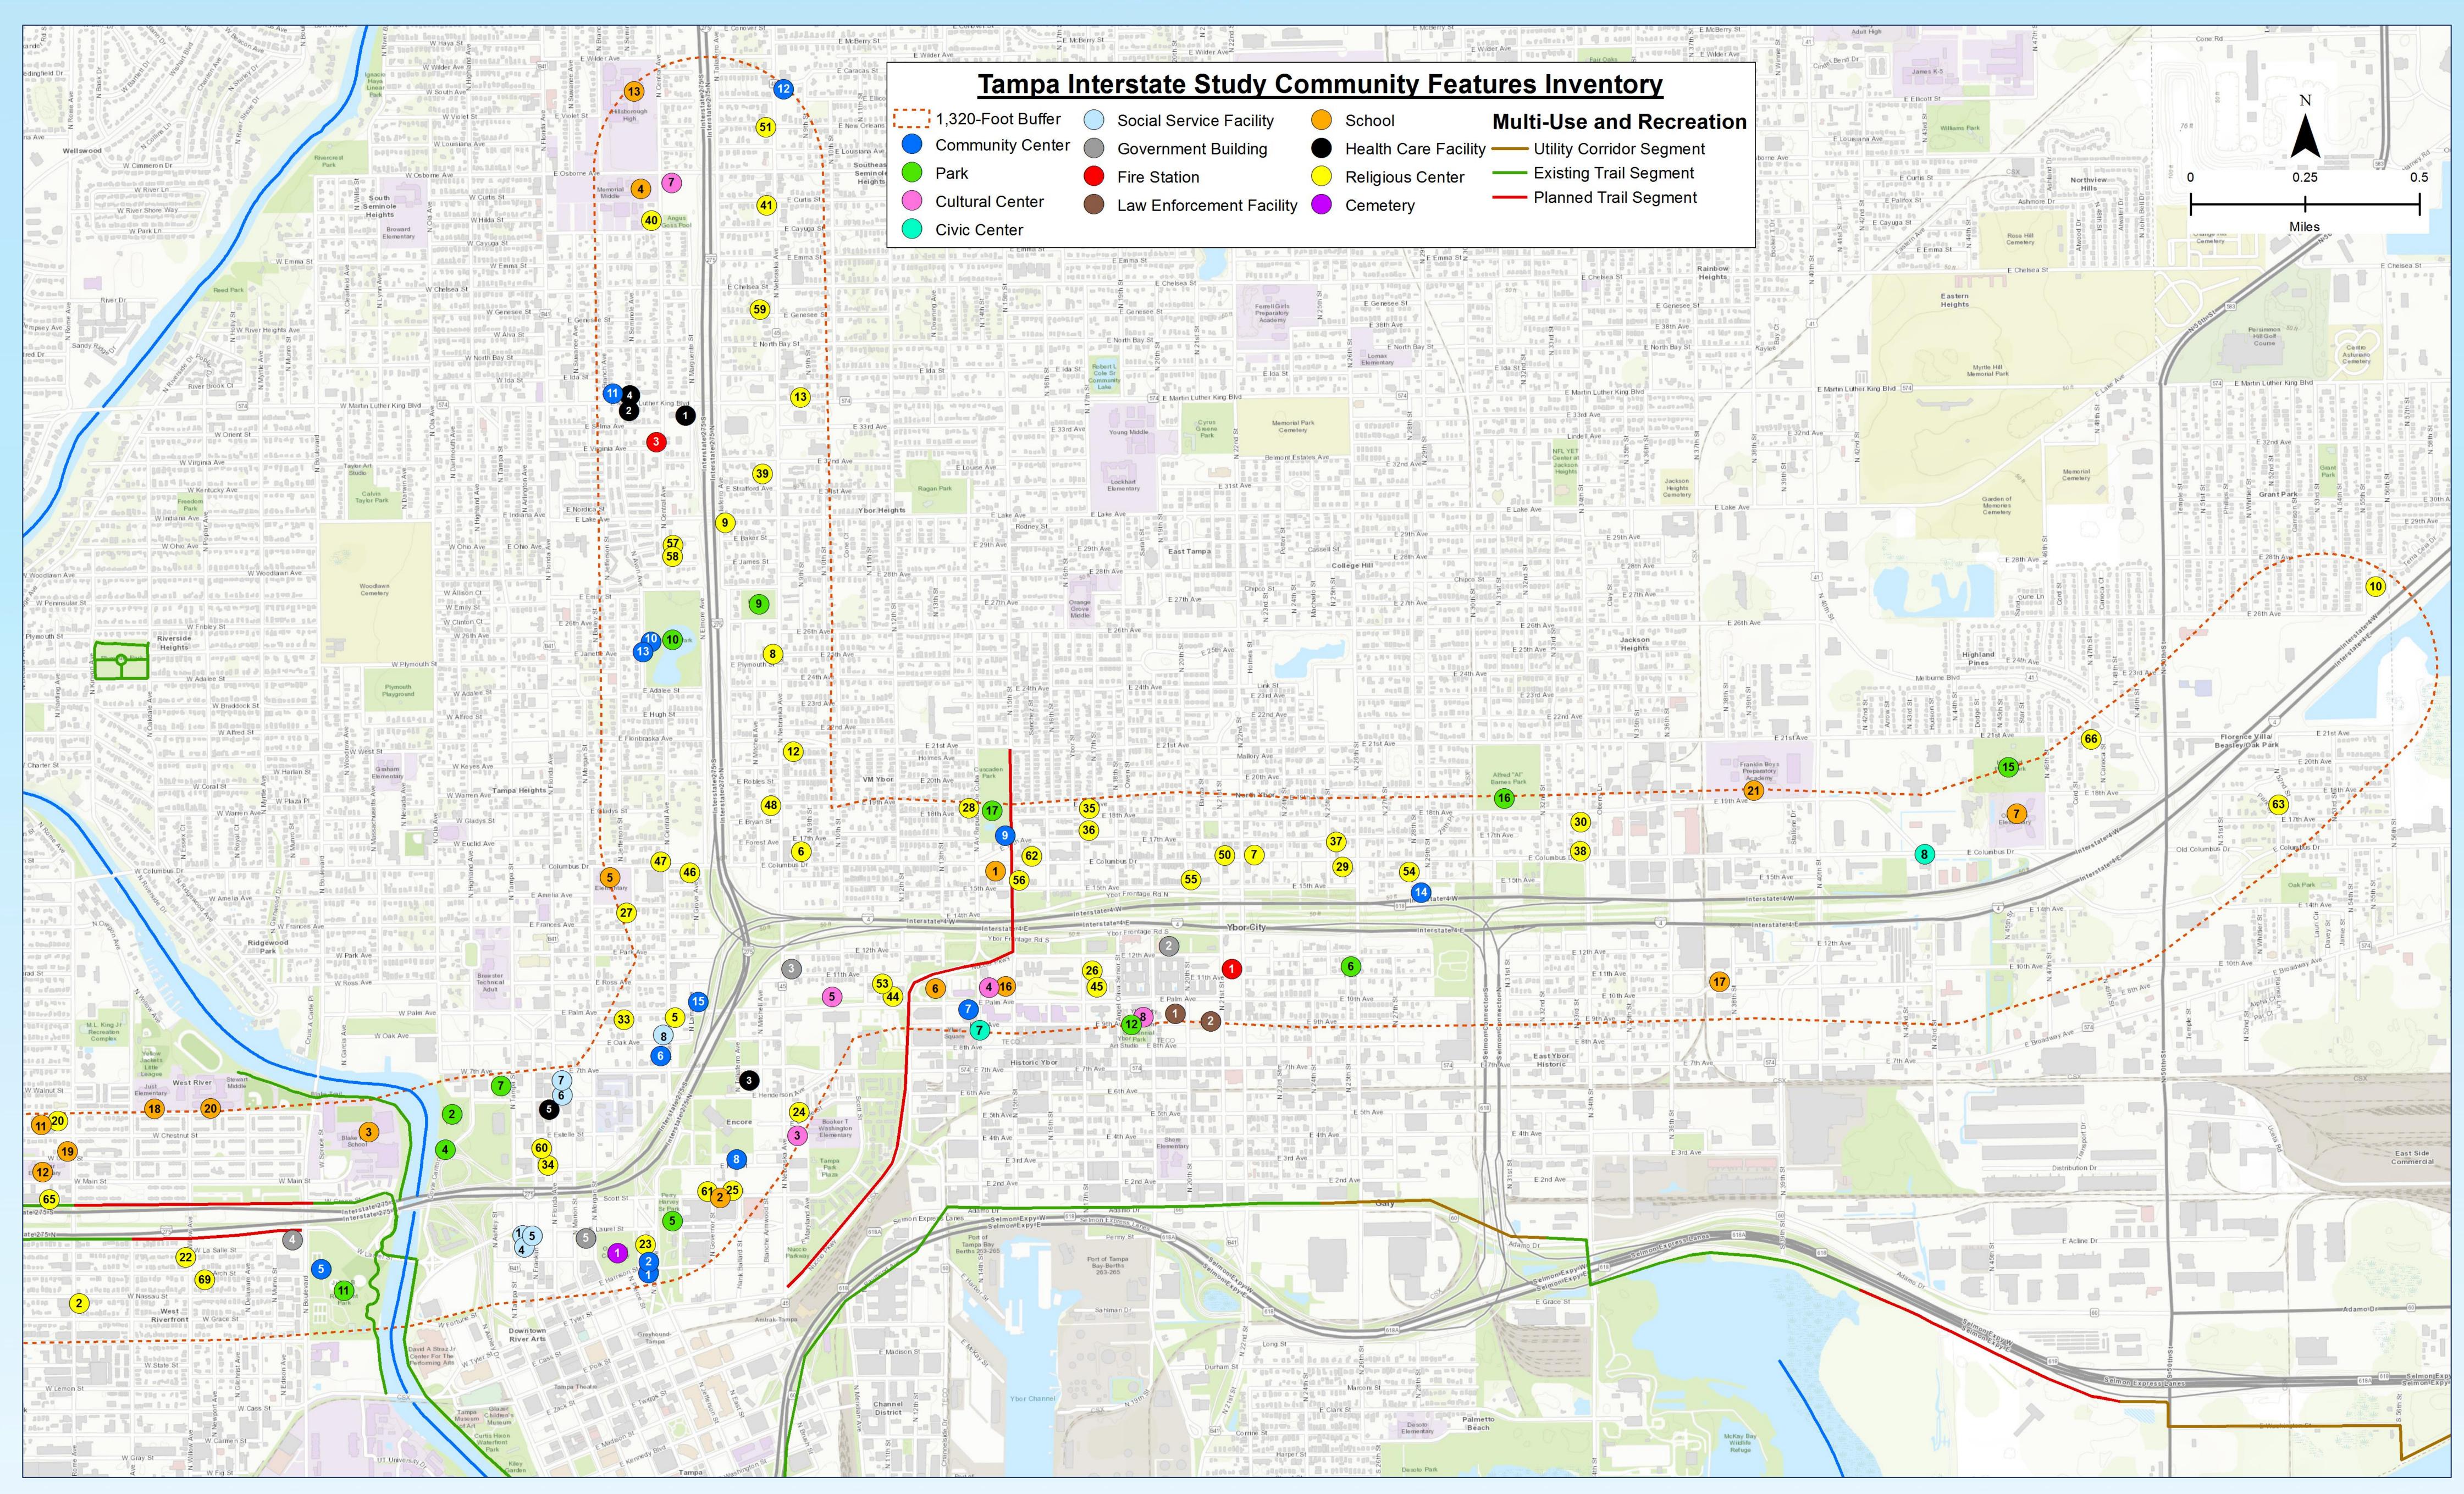

## Presented on June 25, 2018 at the Downtown Tampa Urban Core Area Community Working Group

| SCHOOLS |           |                                                   |                             |
|---------|-----------|---------------------------------------------------|-----------------------------|
| MAP ID# | SEGMENT # | FACILITY                                          | ADDRESS                     |
| 1       | 2B        | ACADEMY PREP CENTER OF TAMPA INC.                 | 1407 E COLUMBUS DR          |
| 2       | 2B        | SAINT PETER CLAVER CATHOLIC SCHOOL                | 1401 N GOVERNOR ST          |
| 3       | 2B        | BLAKE HIGH SCHOOL                                 | 1701 N BOULEVARD            |
| 4       | 2B        | MEMORIAL MIDDLE SCHOOL                            | 4702 N CENTRAL AVE          |
| 5       | 2B        | LEE ELEMENTARY MAGNET SCHOOL                      | 305 E COLUMBUS DR           |
| 6       | 2B        | ESE BIRTH THRU AGE 5                              | 1202 E PALM AVE             |
| 7       | 3B        | OAK PARK ELEMENTARY SCHOOL                        | 2716 N 46TH ST              |
| 11      | 2A        | LEGACY PREPARATORY ACADEMY                        | 2002 N ROME AVE             |
| 12      | 2A        | DUNBAR ELEMENTARY MAGNET SCHOOL                   | 1730 UNION ST               |
| 13      | 2B        | HILLSBOROUGH HIGH SCHOOL                          | 5000 CENTRAL AVE            |
| 16      | 2B        | HILLSBOROUGH COMMUNITY COLLEGE - YBOR CITY CAMPUS | 2112 N 15 <sup>TH</sup> ST  |
| 17      | 3B        | HILLSBOROUGH COUNTY SCHOOL DISTRICT               | 3702 E 10 <sup>TH</sup> AVE |
| 18      | 2A        | JUST ELEMENTARY SCHOOL                            | 1315 W SPRUCE ST            |
| 19      | 2A        | TAMPA HOUSING AUTHORITY BRIDGES COLLABORATIVE     | 1800 N ROME AVE             |
| 20      | 2B        | STEWART MIDDLE SCHOOL                             | 1125 W SPRUCE ST            |
| 21      | 3B        | FRANKLIN MIDDLE MAGNET SCHOOL                     | 3915 E 21 <sup>ST</sup> AVE |

| RELIGIOUS | CENTERS  |                                                    |                                     |
|-----------|----------|----------------------------------------------------|-------------------------------------|
| MAP ID#   | SEGMENT# | FACILITY                                           | ADDRESS                             |
| 2         | 2A       | THE HOLINESS CHURCH OF JESUS IN UNITY, INC.        | 1522 W NASSAU ST                    |
| 5         | 2B       | SADLER GEORGE W CHURCH                             | 505 1/2 E PALM AVE                  |
| 6         | 2B       | EBEN-EZER BAPTIST HAITIAN CHURCH, CORP.            | 2706 NORTH 9TH ST                   |
| 7         | 3A       | NEW BEGINNING TABERNACLE MISSIONARY BAPTIST CHURCH | 2208 E COLUMBUS DR                  |
| 8         | 2B       | DEEPER LIFE MINISTRIES                             | 3300 N NEBRASKA AVE                 |
| 9         | 2B       | CHAMPAIGNING FOR JESUS CHRISTIAN CENTER            | 701 E LAKE AVE                      |
| 10        | 3B       | TRINITY CHAPEL                                     | 3411 N 55TH ST                      |
| 12        | 2B       | MT SINAI AME ZION CHURCH                           | 2909 N NEBRASKA AVE                 |
| 13        | 2B       | IGLESIA MERC                                       | 910 E DR MARTIN LUTHER KING JR BLVD |
| 20        | 2A       | MT PLEASANT BAPTIST CHURCH                         | 2002 NORTH ROME AVE                 |
| 22        | 2A       | FIRST BAPTIST CHURCH OF WEST TAMPA                 | 1302 W LA SALLE STREET              |
| 23        | 2B       | GREATER BETHEL BAPTIST CHURCH                      | 1206 N JEFFERSON ST                 |
| 24        | 2B       | GREATER NEW SALEM PRIMITIVE BAPTIST                | 1605 N NEBRASKA AVE                 |
| 25        | 2B       | EBENEZER MISSIONARY BAPTIST                        | 1212 E SCOTT ST                     |
| 26        | 3A       | CURSILLO CATHOLIC CENTER                           | 1706 E 11TH AVE                     |
| 27        | 2B       | GOOD NEWS BAPTIST CHURCH                           | 2314 N JEFFERSON ST                 |
| 28        | 3A       | OPEN ARMS URBAN MINISTRIES                         | 1314 E 18TH AVE                     |
| 29        | 3A       | NEW MT ZION MISSIONARY BAPTIST                     | 2511 E COLUMBUS DR                  |
| 30        | 3B       | JOY TABERNACLE CATHEDRAL                           | 2716 NORTH 34TH ST                  |
| 33        | 2B       | SANATAN MANDIR                                     | 311 E PALM AVE                      |
| 34        | 2B       | GRACE EVANGELICAL CHURCH                           | 1420 N FLORIDA AVE                  |
| 35        | 3A       | NEW HARMONY MISSIONARY BAPTIST CHURCH              | 2811 NORTH 17TH ST                  |
| 36        | 3A       | CORNERSTONE FAMILY MINISTRIES                      | 2801 N 17TH ST                      |
| 37        | 3A       | ST LUKE AME CHURCH                                 | 2709 N 25TH ST                      |
| 38        | 3A       | CHRIST UNITED METHODIST CHURCH                     | 3304 E COLUMBUS DR                  |
| 39        | 2B       | TRUE HOLINESS CHURCH DELIVERANCE CENTER            | 3800 N NEBRASKA AVE                 |
| 40        | 2B       | METROPOLITAN COMMUNITY CHURCH                      | 408 E CAYUGA ST                     |
| 41        | 2B       | CHURCH OF CHRIST NEBRASKA AVENUE                   | 4608 N NEBRASKA AVE                 |
| 44        | 2B       | ALLEN TEMPLE AFRICAN METHODIST EPISCOPAL CHURCH    | 2101 NORTH LOWE ST                  |
| 45        | 3A       | OUR LADY OF PERPETUAL HELP CHURCH                  | 1711 EAST 11TH AVE                  |
| 46        | 2B       | ST PAUL PENTECOSTAL CHURCH OF GOD, INC.            | 509 E COLUMBUS DR                   |
| 47        | 2B       | SAINT JAMES HOUSE OF PRAYER EPISCOPAL CHURCH       | 2708 NORTH CENTRAL AVE              |
| 48        | 2B       | TABERNACULO LA FE DE TAMPA                         | 2816 N NEBRASKA AVE                 |
| 50        | 3A       | GREATER GRACE APOSTOLIC CHURCH                     | 2102 EAST COLUMBUS DR               |
| 51        | 2B       | IGLESIA MIEL DE LA PENA / HONEY FROM THE ROCK      | 4912 N NEBRASKA AVE                 |
| 53        | 2B       | UNIVERSITY HAITIAN BAPTIST CHURCH                  | 953 E 11TH AVE                      |
| 54<br>55  | 3A<br>3A | REVIVAL POWER JESUS                                | 2726 E 15TH AVE<br>2002 E 15TH AVE  |
|           |          | CURISTIAN PRAISE AND WORSHIP                       |                                     |
| 56<br>57  | 3A<br>2B | TEMPLE OF THE APOSTLES                             | 3505 N CENTRAL AVE                  |
| 58        | 2B       | GLORIOUS CHURCH OF GOD WITH DELIVERANCE            | 504 JAMES ST                        |
| 59        | 2B       | BLESSED HOPE BIBLE COLLEGE                         | 816 E GENESEE ST                    |
| 60        | 2B       | CHURCH WOMEN UNITED OF TAMPA                       | 1551 N FRANKLIN ST                  |
| 61        | 2B       | PARADISE MISSIONARY BAPTIST CHURCH                 | 1112 E SCOTT ST                     |
| 62        | 3A       | 3MGM CHRISTIAN CHURCH                              | 1512 E COLUMBUS DR                  |
| 63        | 3B       | FREEDOM MISSIONARY BAPTIST CHURCH                  | 5118 E 17TH AV                      |
| 65        | 2A       | MOUNT VERNON PRIMATIVE BAPTIST CHURCH              | 1719 W GREEN ST                     |
| 66        | 3B       | FIRST MISSIONARY BAPTIST CHURCH OF HIGHLAND PINES  | 4711 E 21ST AVE                     |
| 69        | 2B       | 4000 MINISTRYS INC.                                | 1122 ARCH ST                        |
|           |          |                                                    |                                     |

| COMMUN  | TY CENTERS |                                                                 |                        |
|---------|------------|-----------------------------------------------------------------|------------------------|
| MAP ID# | SEGMENT #  | FACILITY                                                        | ADDRESS                |
| 1       | 2B         | INTERNATIONAL LONGSHOREMEN'S ASSOCIATION LOCAL 1402 AF OF L-CIO | 707 E HARRISON ST      |
| 2       | 2B         | KID MASON COMMUNITY CENTER                                      | 1101 N JEFFERSON ST    |
| 5       | 2B         | BOYS & GIRLS CLUB - TAMPA BAY                                   | 1301 N BLVD            |
| 6       | 2B         | ALPHA KAPPA ALPHA SORORITY                                      | 412 E 7TH AVE          |
| 7       | 2B         | CUBAN CLUB                                                      | 2010 REPUBLICA DE CUBA |
| 8       | 2B         | BOYS & GIRLS CLUB - TAMPA BAY                                   | 1218 E KAY ST          |
| 9       | 3A         | BOYS & GIRLS CLUB - TAMPA BAY                                   | 2806 N 15TH ST         |
| 10      | 2B         | ROBLES PARK ACTIVITY CENTER                                     | 3305 N AVON AVE        |
| 11      | 2B         | NAACP HILLSBOROUGH COUNTY BRANCH                                | 308 E MLK JR BLVD      |
| 12      | 2B         | MASONIC LODGE - A W WINDHORST 185 F & AM                        | 5011 NEBRASKA AVE N    |
| 13      | 2B         | BOYS & GIRLS CLUB - TAMPA BAY                                   | 3305 AVON AVE          |
| 14      | 2B         | AMERICAN LEGION POST 167                                        | 2504 N 29TH ST         |
| 15      | 2B         | TAMPA HEIGHTS JUNIOR CIVIC ASSOCIATION (LEASING FROM FDOT)      | 2005 N LAMAR AVE       |
| 16      | 2B         | BOYS & GIRLS CLUB - WEST TAMPA                                  | 1415 N MACDILL AVE     |

| PARKS AND | PARKS AND RECREATION FACILITIES |                                                   |                                     |  |  |
|-----------|---------------------------------|---------------------------------------------------|-------------------------------------|--|--|
| MAP ID#   | SEGMENT #                       | FACILITY                                          | ADDRESS                             |  |  |
| 2         | 2B                              | TAMPA WATER WORKS PARK                            | 1810 N HIGHLAND AVE                 |  |  |
| 4         | 2B                              | DOYLE CARLTON DRIVE PARK                          | DOYLE CARLTON AVE & W HENDERSON AVE |  |  |
| 5         | 2B                              | PERRY HARVEY PARK                                 | 1201 N ORANGE AVE                   |  |  |
| 6         | 3A                              | EAST YBOR PARK                                    | 2510 E 11TH AVE                     |  |  |
| 7         | Park Closed/2B                  | PHIL BOURQUARDEZ PARK                             | 1801 N HIGHLAND AVE                 |  |  |
| 9         | 2B                              | BORRELL PARK (NEBRASKA AVENUE PARK)               | 811 E EMILY ST                      |  |  |
| 10        | 2B                              | ROBLES PARK AND PLAYGROUND                        | 3305 N AVON AVE                     |  |  |
| 11        | 2B                              | JULIAN B LANE RIVERFRONT PARK                     | 1301 N BOULEVARD                    |  |  |
| 12        | 3A                              | YBOR CITY MUSEUM STATE PARK (MAIN ENTRANCE)       | 2009 ANGEL OLIVA SENIOR ST          |  |  |
| 15        | 3B                              | HIGHLAND PINES PARK                               | 4505 EAST 21ST AVE                  |  |  |
| 16        | 3A                              | ALFRED "AL" BARNES PARK                           | 2902 N 32nd St                      |  |  |
| 17*       | 2B/3A                           | CUSCADEN PARK PLAYGROUND                          | 2900 15TH ST                        |  |  |
| 18*       | 3B                              | OAK PARK CENTER PLAYGROUND                        | 5300 E 15TH AVE                     |  |  |
| 19*       | 3A                              | YBOR CENTENNIAL PARK                              | 1800 E 8TH AVE                      |  |  |
| 23        | 2B                              | HILLSBOROUGH RIVER PADDLING TRAIL                 | NO ADDRESS (OVER WATER)             |  |  |
| 24        | 2B                              | HILLSBOROUGH RIVER TRAIL                          | NO ADDRESS                          |  |  |
| 25        | 2B                              | TAMPA RIVERWALK TRAIL                             | 600 N ASHLEY DR                     |  |  |
| 26*       | 2B                              | HERMAN MASSEY PARK                                | 1002 N FRANKLIN ST                  |  |  |
| 27*       | 2B                              | FERNANDO MESA PARK (Formerly Morgan St Mini-Park) | 2105 N MORGAN ST                    |  |  |
| 28        | 2B                              | TAMPA PARK PLAZA                                  | 1314 SCOTT ST                       |  |  |
| 29        | Park Closed/2B                  | ANGUS GOSS MEMORIAL POOL                          | 4601 N CENTRAL AVE                  |  |  |
| 30*       | 2B                              | RAGAN PARK                                        | 1200 E LAKE AVE                     |  |  |
| 31        | 2B                              | EAST-WEST GREEN SPINE (Proposed)                  | NO ADDRESS                          |  |  |

\*Outside SEIS limits, but shown as it was in the FEIS and shown on the map.

| ı | CEMETERY |           |                                        |                   |  |
|---|----------|-----------|----------------------------------------|-------------------|--|
| ı | MAP ID#  | SEGMENT # | FACILITY                               | ADDRESS           |  |
|   | 1        | 2B        | OAKLAWN AND ST LOUIS CATHOLIC CEMETERY | 606 E HARRISON ST |  |

| LAW ENFORCEMENT FACILITIES |           |                                                        |                |  |  |
|----------------------------|-----------|--------------------------------------------------------|----------------|--|--|
| MAP ID#                    | SEGMENT # | FACILITY                                               | ADDRESS        |  |  |
| 1                          | 3A        | HILLSBOROUGH COUNTY SHERIFF'S OFFICE                   | 2008 E 8TH AVE |  |  |
| 2                          | 3A        | HILLSBOROUGH COUNTY SHERIFF'S OFFICE - RECORDS SECTION | 1900 E 9TH AVE |  |  |

| FIRE STATIONS |           |                                               |                    |  |  |
|---------------|-----------|-----------------------------------------------|--------------------|--|--|
| MAP ID#       | SEGMENT # | FACILITY                                      | ADDRESS            |  |  |
| 1             | 3A        | TAMPA FIRE DEPARTMENT AND RESCUE STATION NO 4 | 2100 E 11TH AVE    |  |  |
| 3             | 2B        | TAMPA FIRE DEPARTMENT AND RESCUE STATION NO 5 | 3900 N CENTRAL AVE |  |  |

| GOVERNME | GOVERNMENT BUILDINGS |                                                          |                     |  |  |  |
|----------|----------------------|----------------------------------------------------------|---------------------|--|--|--|
| MAP ID#  | SEGMENT #            | FACILITY                                                 | ADDRESS             |  |  |  |
| 2        | 3A                   | U S POST OFFICE - YBOR CITY                              | 2000 E 12TH AVE     |  |  |  |
| 3        | 2B                   | TAMPA UTILITY DEPARTMENT (GERMAN AMERICAN CLUB BUILDING) | 2105 N NEBRASKA AVE |  |  |  |
| 4        | 2B                   | CITY OF TAMPA CONSTRUCTION SERVICES CENTER               | 1400 N BLVD         |  |  |  |
| 5        | 2B                   | MARION TRANSIT CENTER (HART)                             | 1211 N MARION ST    |  |  |  |

| HEALTH CARE FACILITIES |           |                                               |                               |  |
|------------------------|-----------|-----------------------------------------------|-------------------------------|--|
| MAP ID#                | SEGMENT # | FACILITY                                      | ADDRESS                       |  |
| 1                      | 2B        | CHILDREN'S MEDICAL CLINIC                     | 507 E MARTIN LUTHER KING BLVD |  |
| 2                      | 2B        | PATEL, MAHESH R MD PA                         | 403 E MARTIN LUTHER KING BLVD |  |
| 3                      | 2B        | YBOR CITY HEALTH CARE & REHABILITATION CENTER | 1709 N TALIAFERRO AVE         |  |
| 4                      | 2B        | SYNERGY HEALTH CENTERS                        | 318 E MARTIN LUTHER KING BLVD |  |
| 5                      | 2B        | TAMPA FAMILY HEALTH CENTERS                   | 1514 N FLORIDA AVE 300        |  |

| CULTURAL ( | CULTURAL CENTERS |                                                           |                     |  |  |  |
|------------|------------------|-----------------------------------------------------------|---------------------|--|--|--|
| MAP ID#    | SEGMENT #        | FACILITY                                                  | ADDRESS             |  |  |  |
| 3          | 2B               | ROBERT W SAUNDERS SR BRANCH LIBRARY - YBOR CITY LIBRARY   | 1505 N NEBRASKA AVE |  |  |  |
| 4          | 2B               | YBOR CITY CAMPUS LIBRARY - HILLSBOROUGH COMMUNITY COLLEGE | 2112 N 15TH ST      |  |  |  |
| 5          | 2B               | CHILDREN'S BOARD OF HILLSBOROUGH COUNTY LIBRARY           | 1002 E PALM AVE     |  |  |  |
| 7          | 2B               | SEMINOLE HEIGHTS BRANCH LIBRARY                           | 4711 CENTRAL AVE    |  |  |  |
| 8          | 3A               | YBOR CITY MUSEUM SOCIETY & YBOR CITY STATE MUSEUM         | 1818 E 9TH AVE      |  |  |  |

| CIVIC CENTERS |           |                                  |                          |  |  |
|---------------|-----------|----------------------------------|--------------------------|--|--|
| MAP ID#       | SEGMENT # | FACILITY                         | ADDRESS                  |  |  |
| 7             | 2B        | DON VICENTE DE YBOR HISTORIC INN | 1915 N REPUBLICA DE CUBA |  |  |
| 8             | 3B        | SKATE PARK OF TAMPA              | 4215 E COLUMBUS DR       |  |  |

| SOCIAL SER | SOCIAL SERVICE FACILITIES |                                                                         |                                    |  |  |  |
|------------|---------------------------|-------------------------------------------------------------------------|------------------------------------|--|--|--|
| MAP ID#    | SEGMENT #                 | FACILITY                                                                | ADDRESS                            |  |  |  |
| 1          | 2B                        | TAMPA UNITS 15B AND 15D (Florida Division of Vocational Rehabilitation) | 1313 NORTH TAMPA STREET, SUITE 801 |  |  |  |
| 4          | 2B                        | AGENCY FOR PERSONS WITH DISABILITIES (APD) SUNCOAST REGION OFFICE       | 1313 NORTH TAMPA ST                |  |  |  |
| 5          | 2B                        | AGENCY FOR PERSONS WITH DISABILITIES SUNCOAST FIELD OFFICE              | 1313 NORTH TAMPA ST                |  |  |  |
| 6          | 2B                        | TAMPA SALVATION ARMY                                                    | 1603 N FLORIDA AVE                 |  |  |  |
| 7          | 2B                        | THE SALVATION ARMY CORRECTIONAL SERVICES                                | 1603 N FLORIDA AVE                 |  |  |  |
| 8          | 2B                        | HELPING HOMELESS                                                        | 410 E OAK AVE                      |  |  |  |