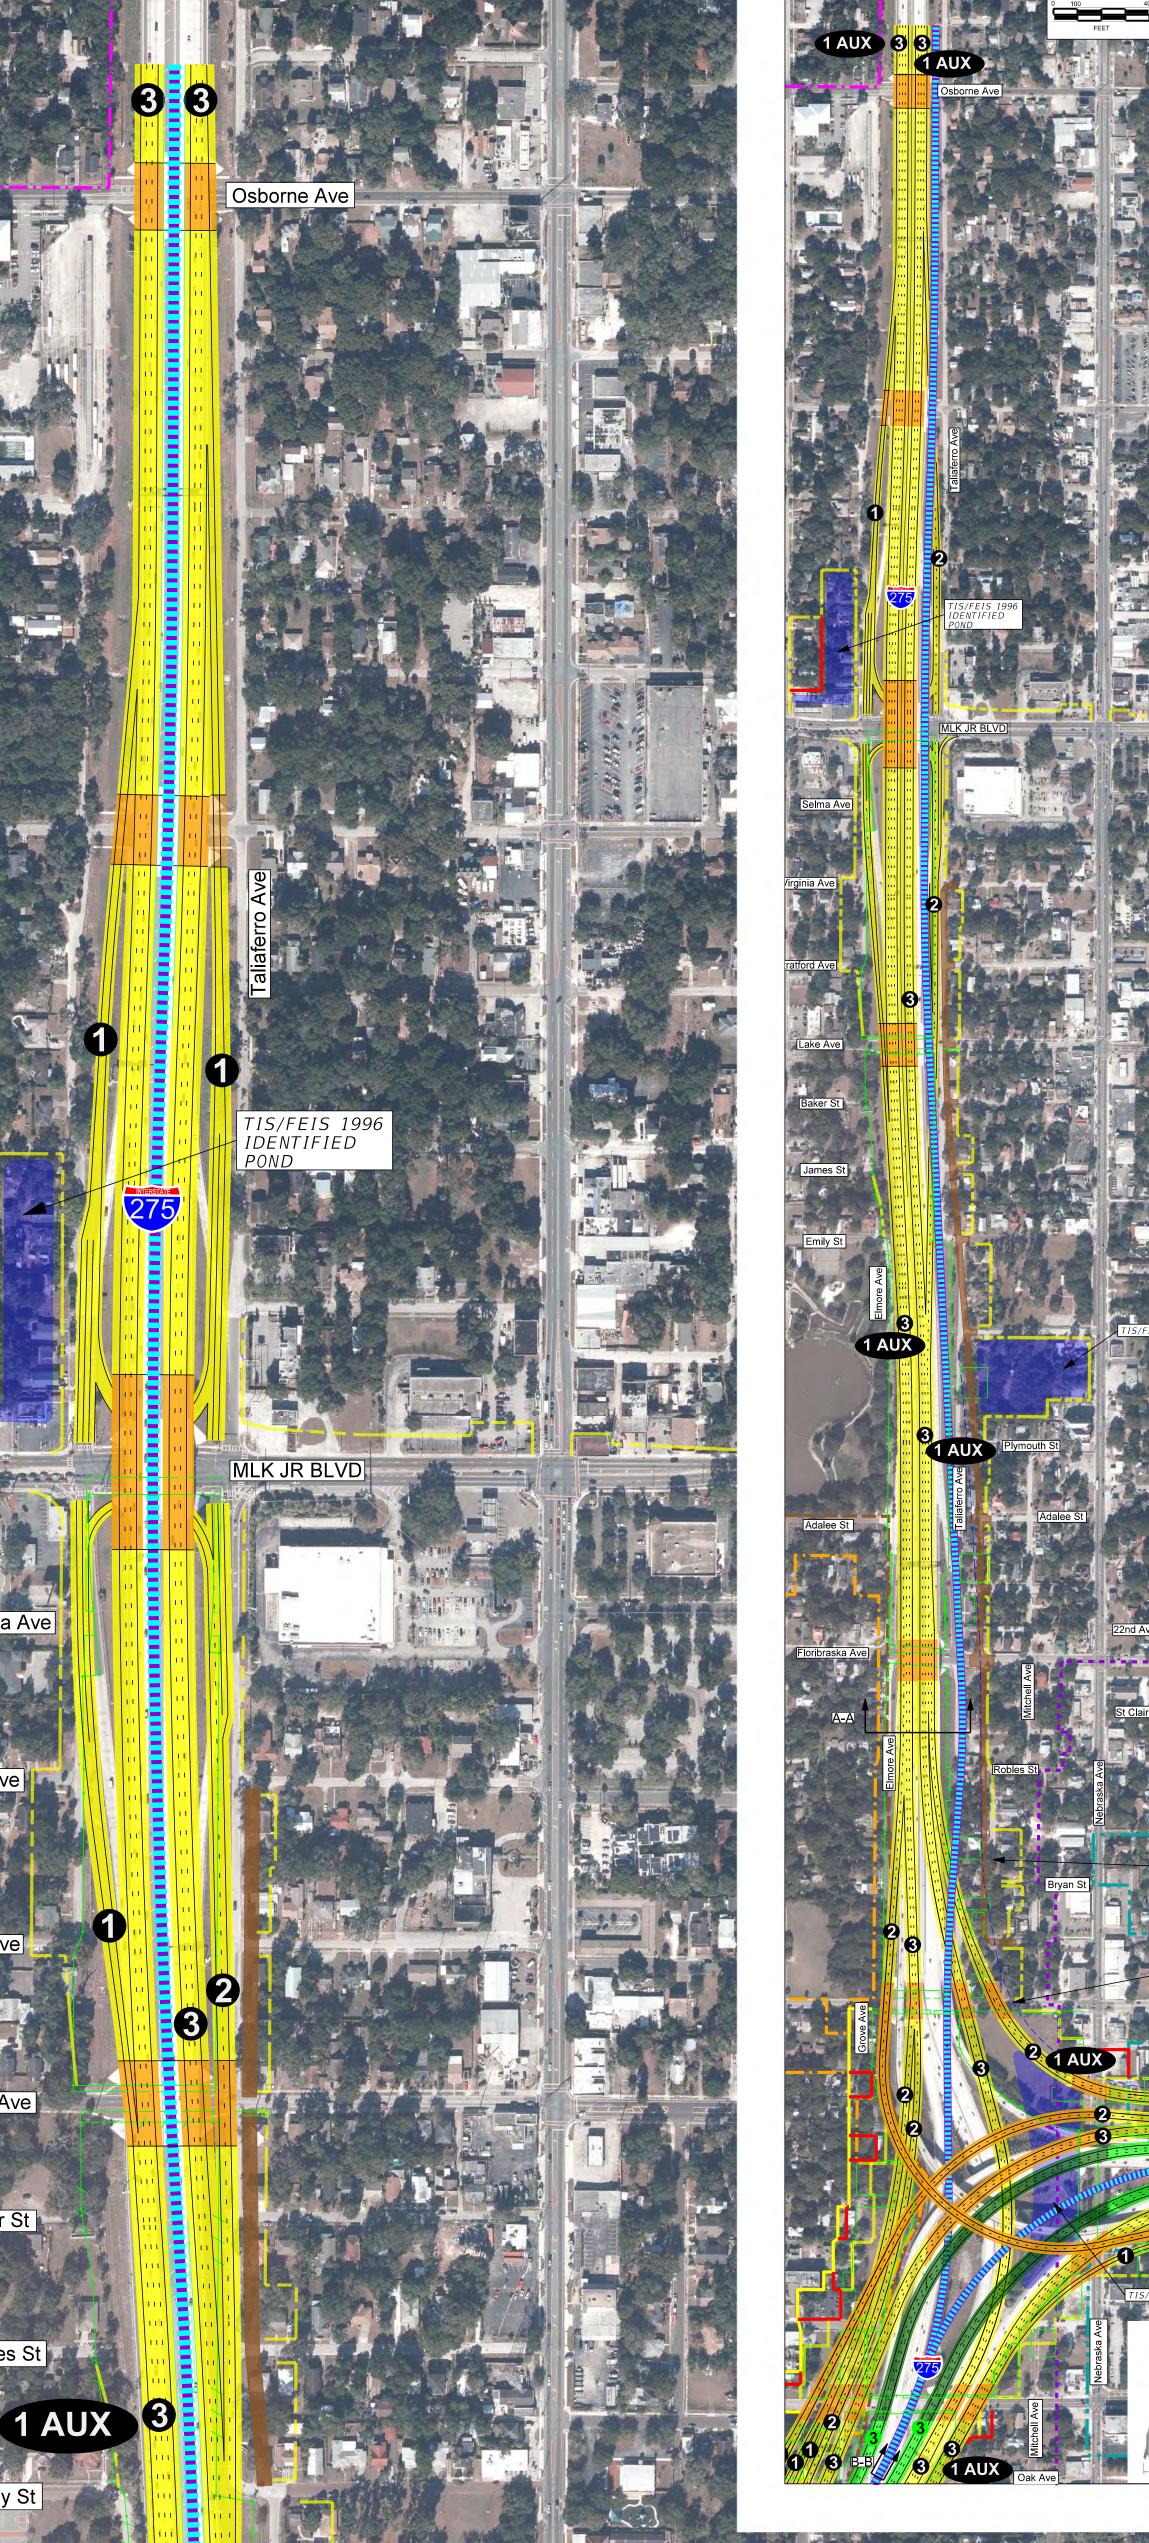

# PREMIUM TRANSIT + EXPRESS LANES

### SINGLE LANE EXPRESS CONNECTIONS WITH TRANSIT CORRIDOR IN MEDIAN

## DRAFT

These maps are provided for informational and planning purposes only. All information is subject to change and the user of this information should not rely on the data for any other purposes that may require guarantee of accuracy, timeliness or completeness of information. 1 AUX

### 10/04/17

SHOULDER

I-275 NORTH OF THE INTERCHANGE PREMIUM TRANSIT WITH EXPRESS LANE CONNECTIONS TO THE NORTH