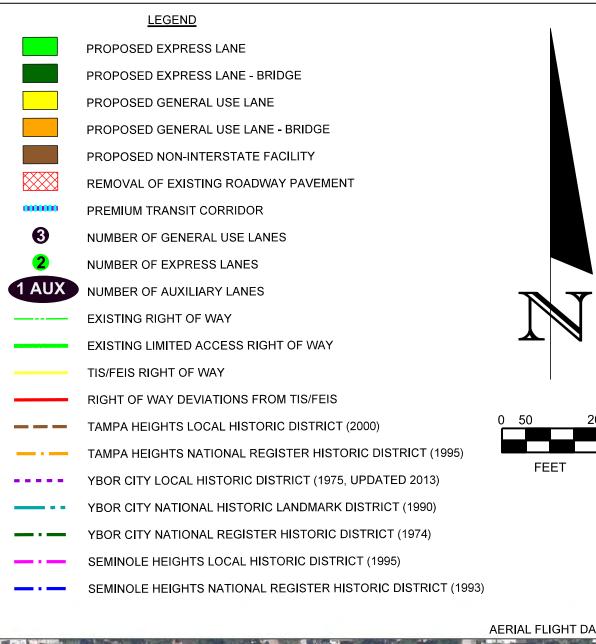

or completeness of information.

## 10/04/17















I-275 NORTH OF THE INTERCHANGE PREMIUM TRANSIT WITH NO EXPRESS LANE CONNECTIONS TO THE NORTH







I-275 NORTH OF THE INTERCHANGE RUBBER TIRE TRANSIT WITH NO EXPRESS LANE CONNECTIONS TO THE NORTH



# PREMIUM TRANSIT + EXPRESS LANES

### SINGLE LANE EXPRESS CONNECTIONS WITH TRANSIT CORRIDOR IN MEDIAN

## DRAFT

These maps are provided for informational and planning purposes only. All information is subject to change and the user of this information should not rely on the data for any other purposes that may require guarantee of accuracy, timeliness or completeness of information. 1 AUX

### 10/04/17











SHOULDER







I-275 NORTH OF THE INTERCHANGE PREMIUM TRANSIT WITH EXPRESS LANE CONNECTIONS TO THE NORTH



# ELEVATED









# TRENCH







# BOULEVARD

### **BOULEVARD CORRIDOR TURN LANES**

### DRAFT

These maps are provided for informational and planning purposes only. All information is subject to change and the user of this information should not rely on the data for any other purposes that may require guarantee of accuracy, timeliness or completeness of information.

### 10/04/17









## I-275 NORTH OF THE INTERCHANGE **BOULEVARD CONNECTION**