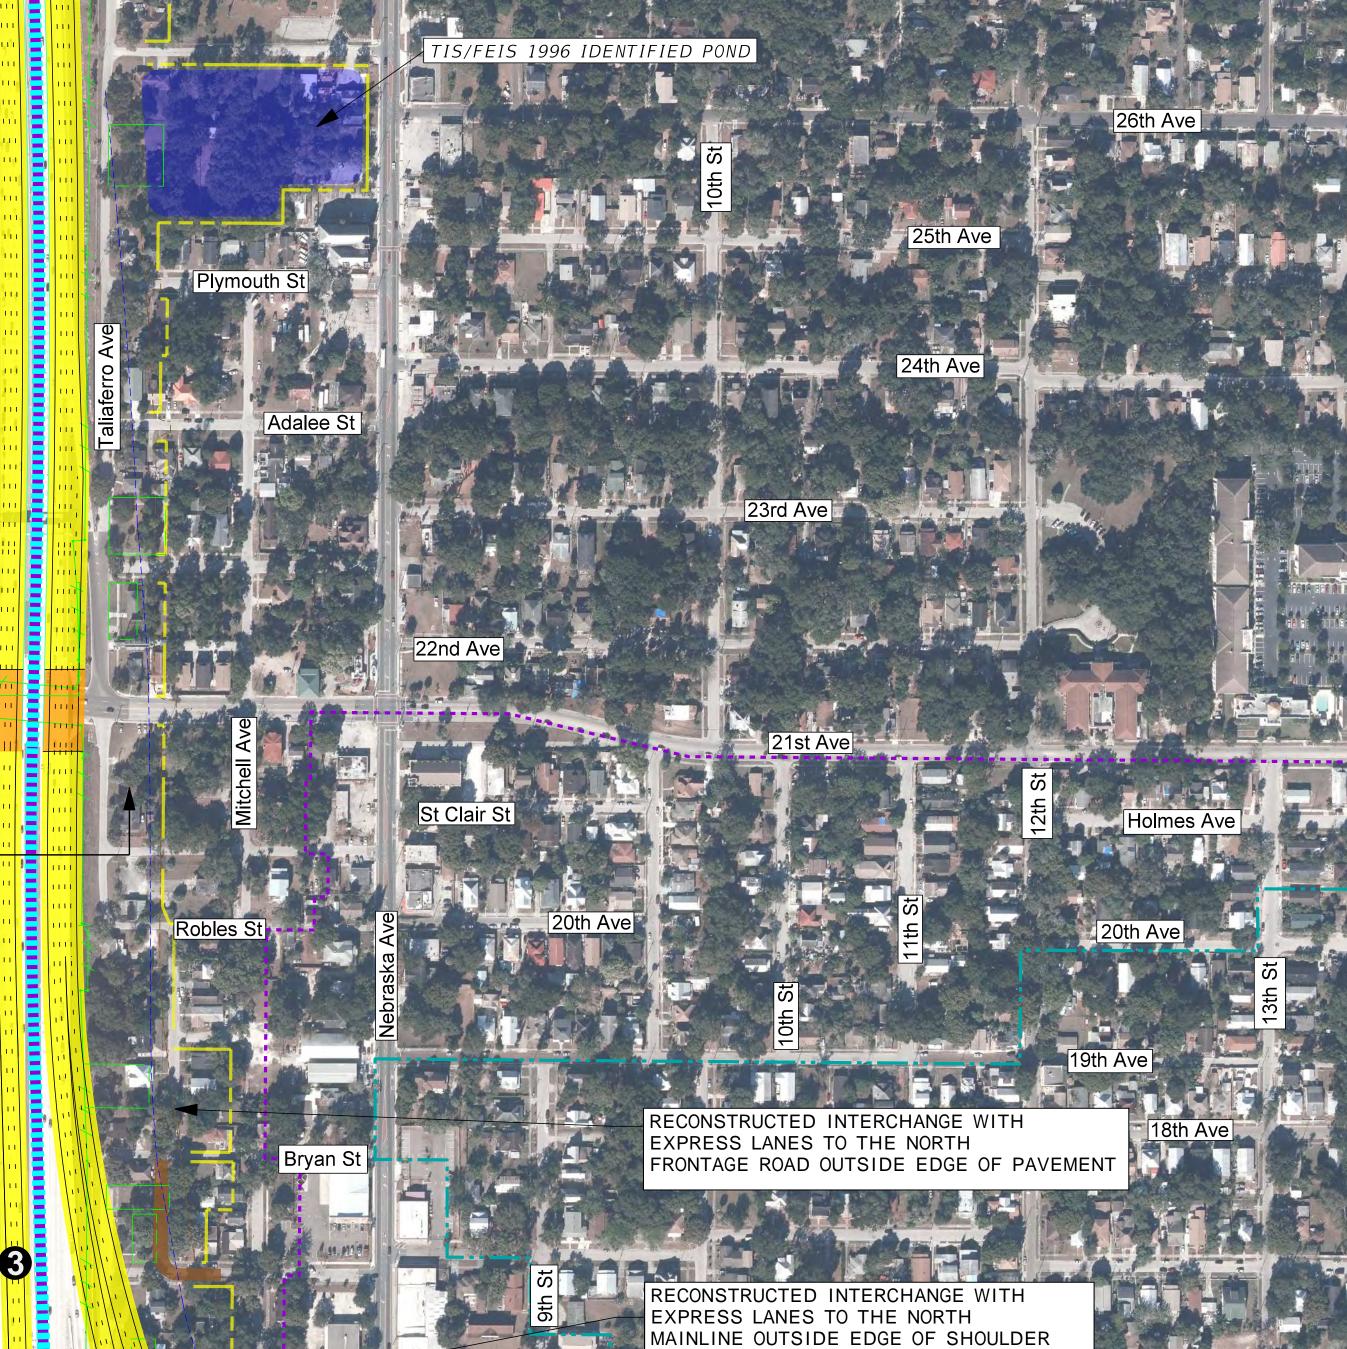

# PREMIUM TRANSIT

### TRANSIT IN MEDIAN NO EXPRESS LANES TO/FROM I-275 NORTH

## DRAFT

These maps are provided for informational and planning purposes only. All information is subject to change and the user of this information should not rely on the data for any other purposes that may require guarantee of accuracy, timeliness or completeness of information.

## 10/04/17

I-275 NORTH OF THE INTERCHANGE PREMIUM TRANSIT WITH NO EXPRESS LANE CONNECTIONS TO THE NORTH

I-275 NORTH OF THE INTERCHANGE RUBBER TIRE TRANSIT WITH NO EXPRESS LANE CONNECTIONS TO THE NORTH