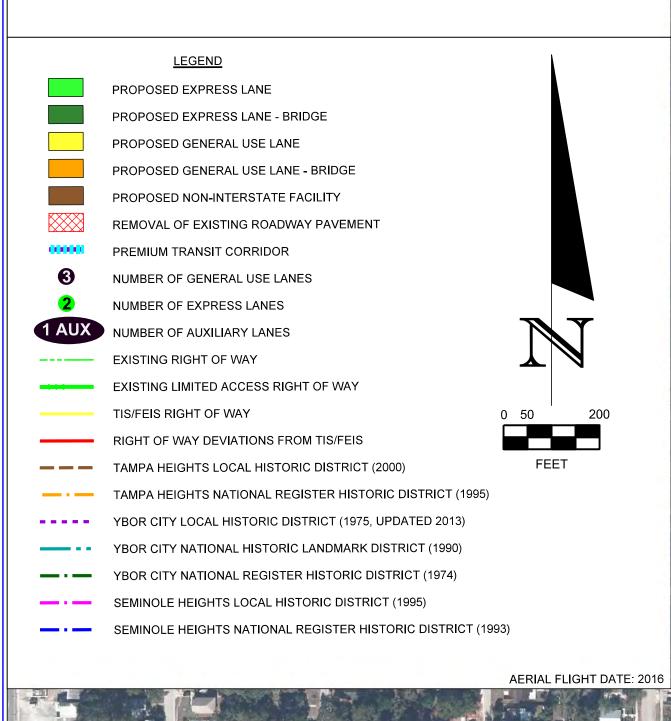

# PREMIUM TRANSIT

### TRANSIT IN MEDIAN NO EXPRESS LANES TO/FROM I-275 NORTH

## DRAFT

These maps are provided for informational and planning purposes only. All information is subject to change and the user of this information should not rely on the data for any other purposes that may require guarantee of accuracy, timeliness or completeness of information.

## 10/04/17

I-275 NORTH OF THE INTERCHANGE PREMIUM TRANSIT WITH NO EXPRESS LANE CONNECTIONS TO THE NORTH

I-275 NORTH OF THE INTERCHANGE RUBBER TIRE TRANSIT WITH NO EXPRESS LANE CONNECTIONS TO THE NORTH