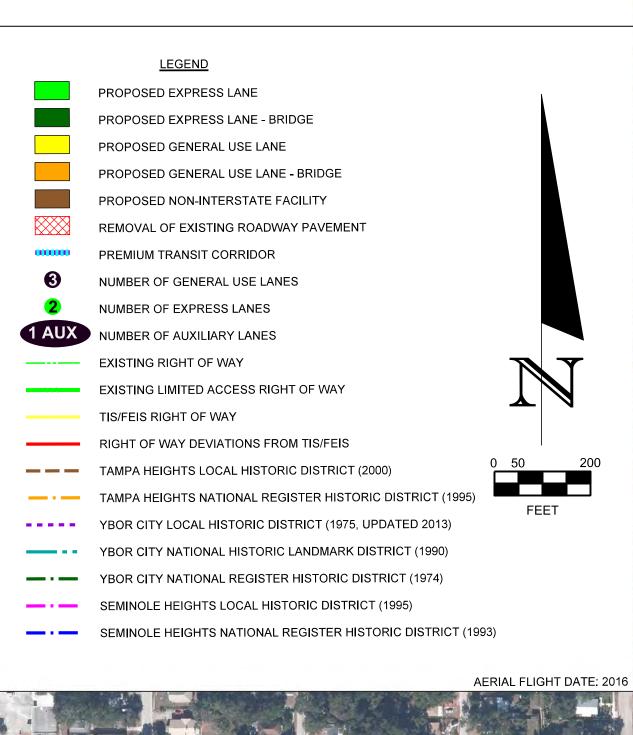

# PREMIUM TRANSIT

### TRANSIT IN MEDIAN NO EXPRESS LANES TO/FROM I-275 NORTH

## DRAFT

These maps are provided for informational and planning purposes only. All information is subject to change and the user of this information should not rely on the data for any other purposes that may require guarantee of accuracy, timeliness or completeness of information.

## 10/04/17

I-275 NORTH OF THE INTERCHANGE PREMIUM TRANSIT WITH NO EXPRESS LANE CONNECTIONS TO THE NORTH

I-275 NORTH OF THE INTERCHANGE RUBBER TIRE TRANSIT WITH NO EXPRESS LANE CONNECTIONS TO THE NORTH