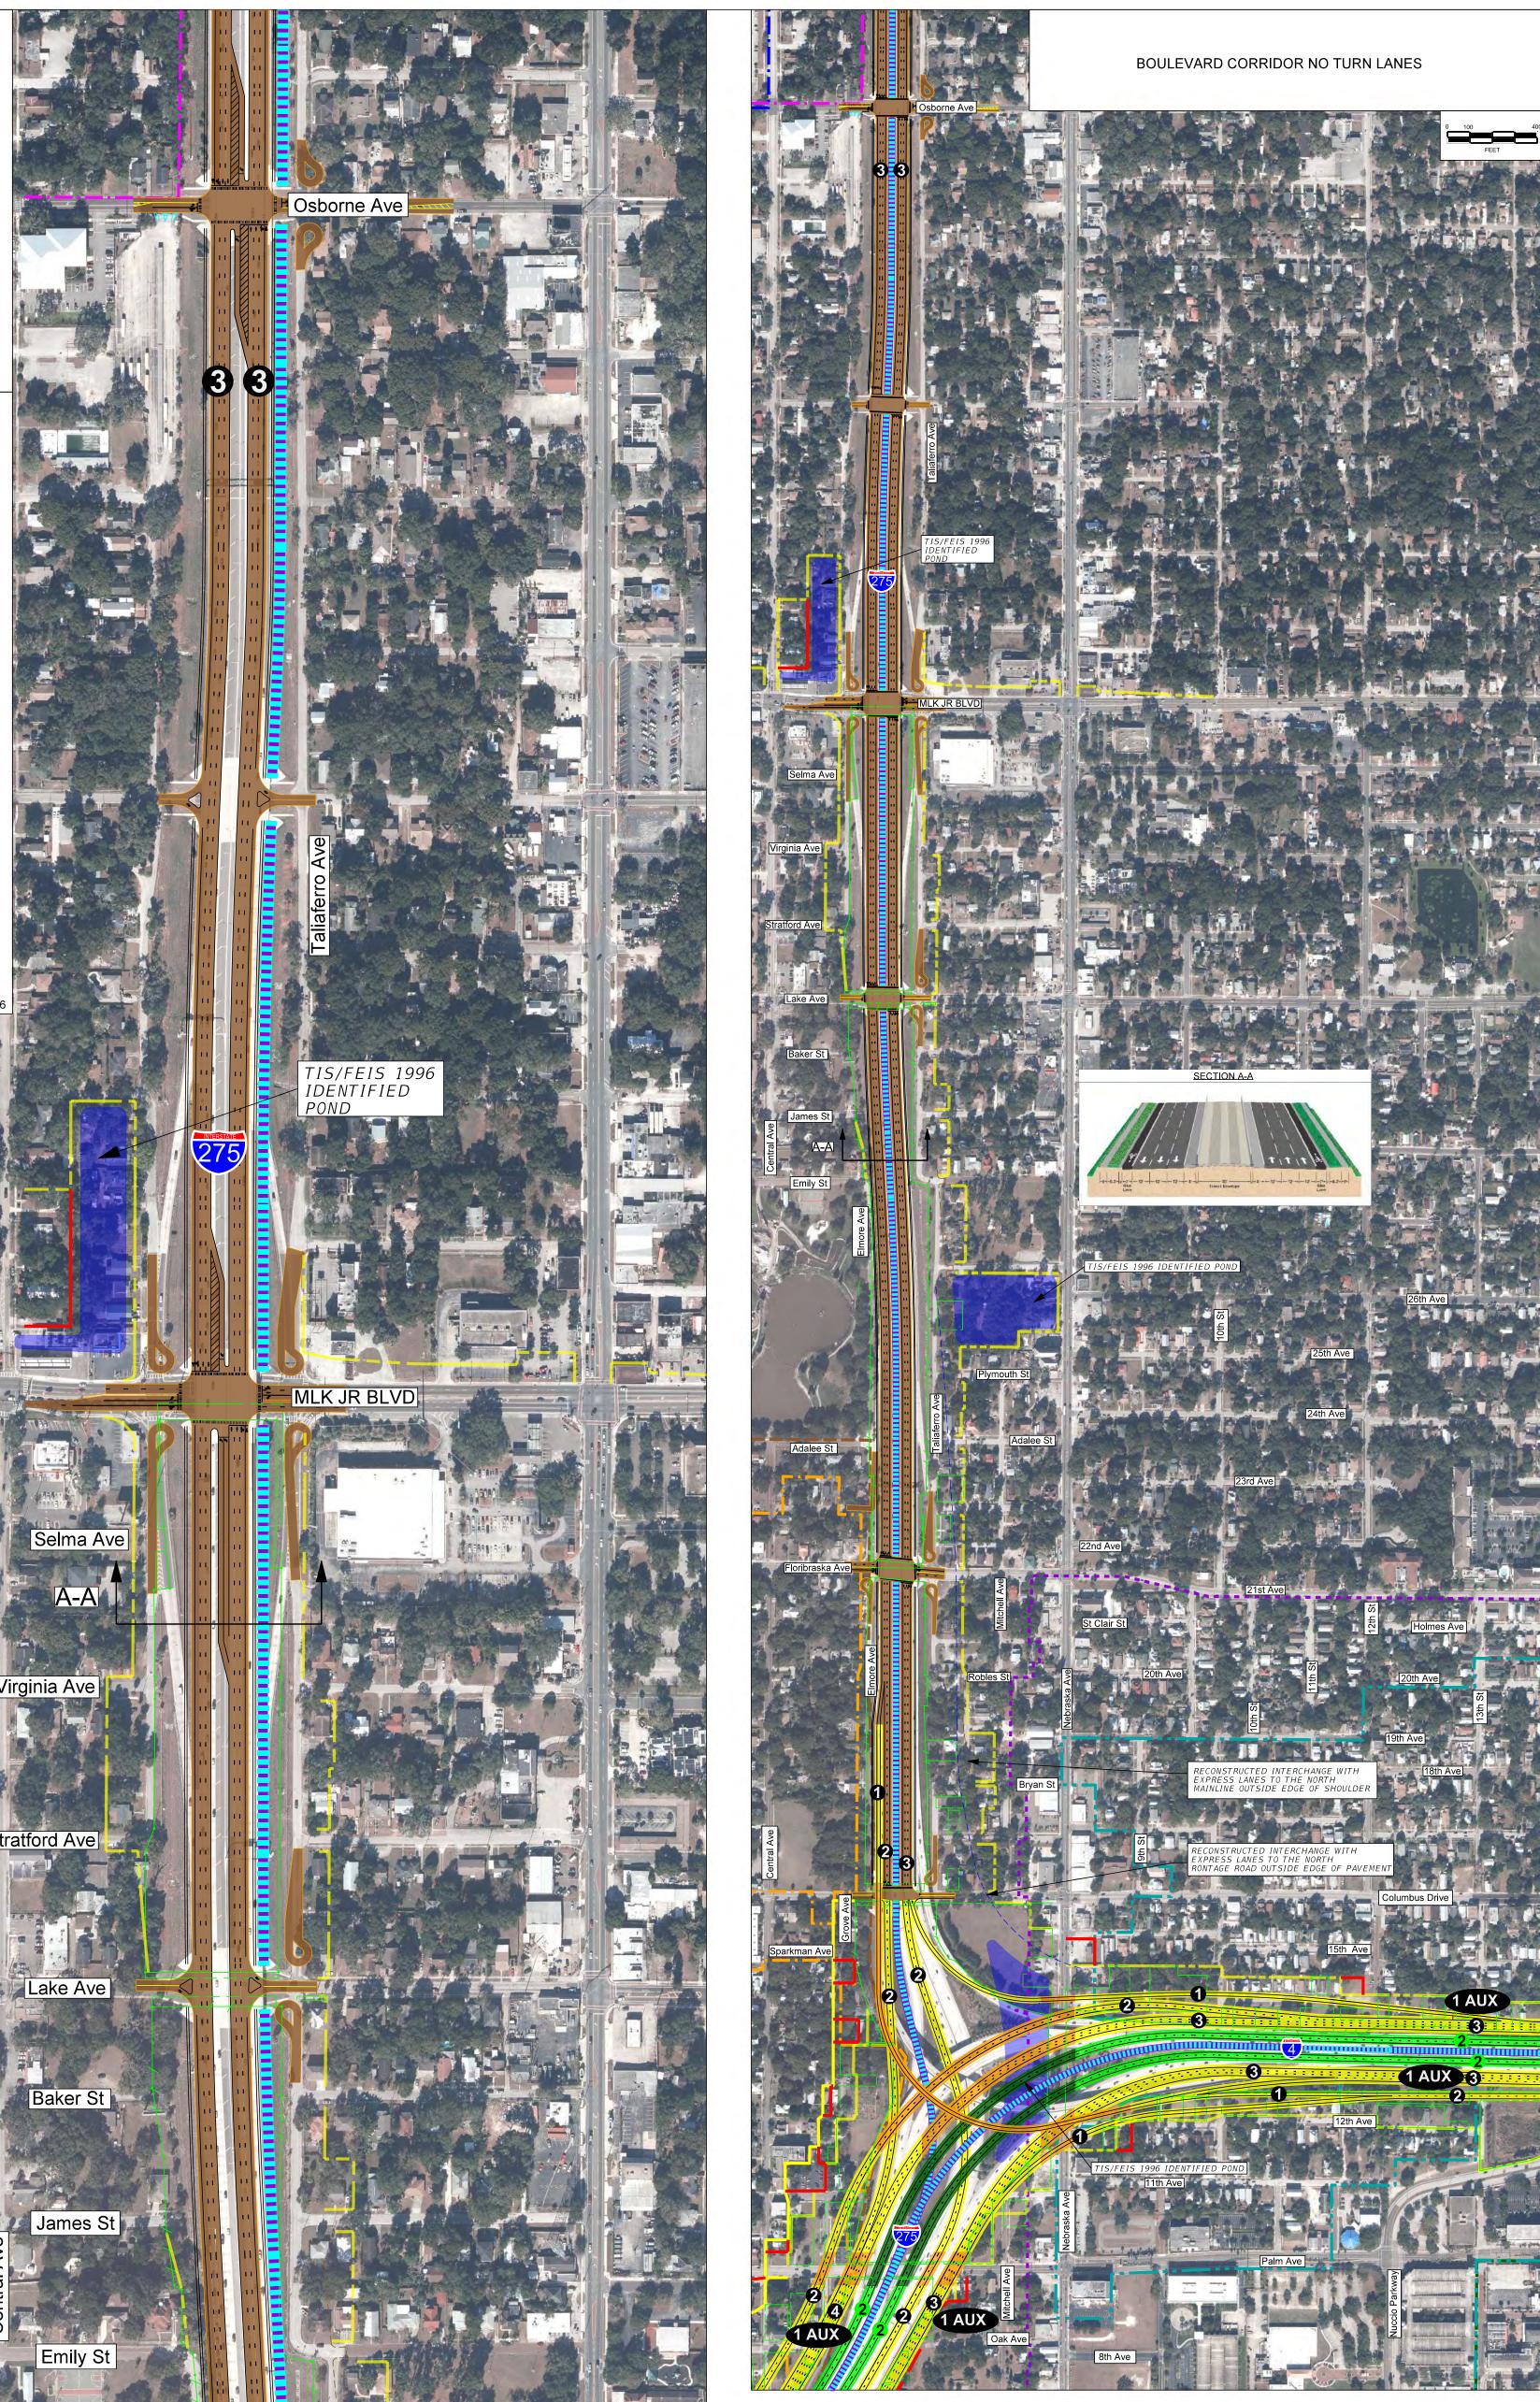

# PREMIUM TRANSIT + EXPRESS LANES

### SINGLE LANE EXPRESS CONNECTIONS WITH TRANSIT CORRIDOR IN MEDIAN

## DRAFT

These maps are provided for informational and planning purposes only. All information is subject to change and the user of this information should not rely on the data for any other purposes that may require guarantee of accuracy, timeliness or completeness of information. 1 AUX

### 10/04/17

SHOULDER

I-275 NORTH OF THE INTERCHANGE PREMIUM TRANSIT WITH EXPRESS LANE CONNECTIONS TO THE NORTH