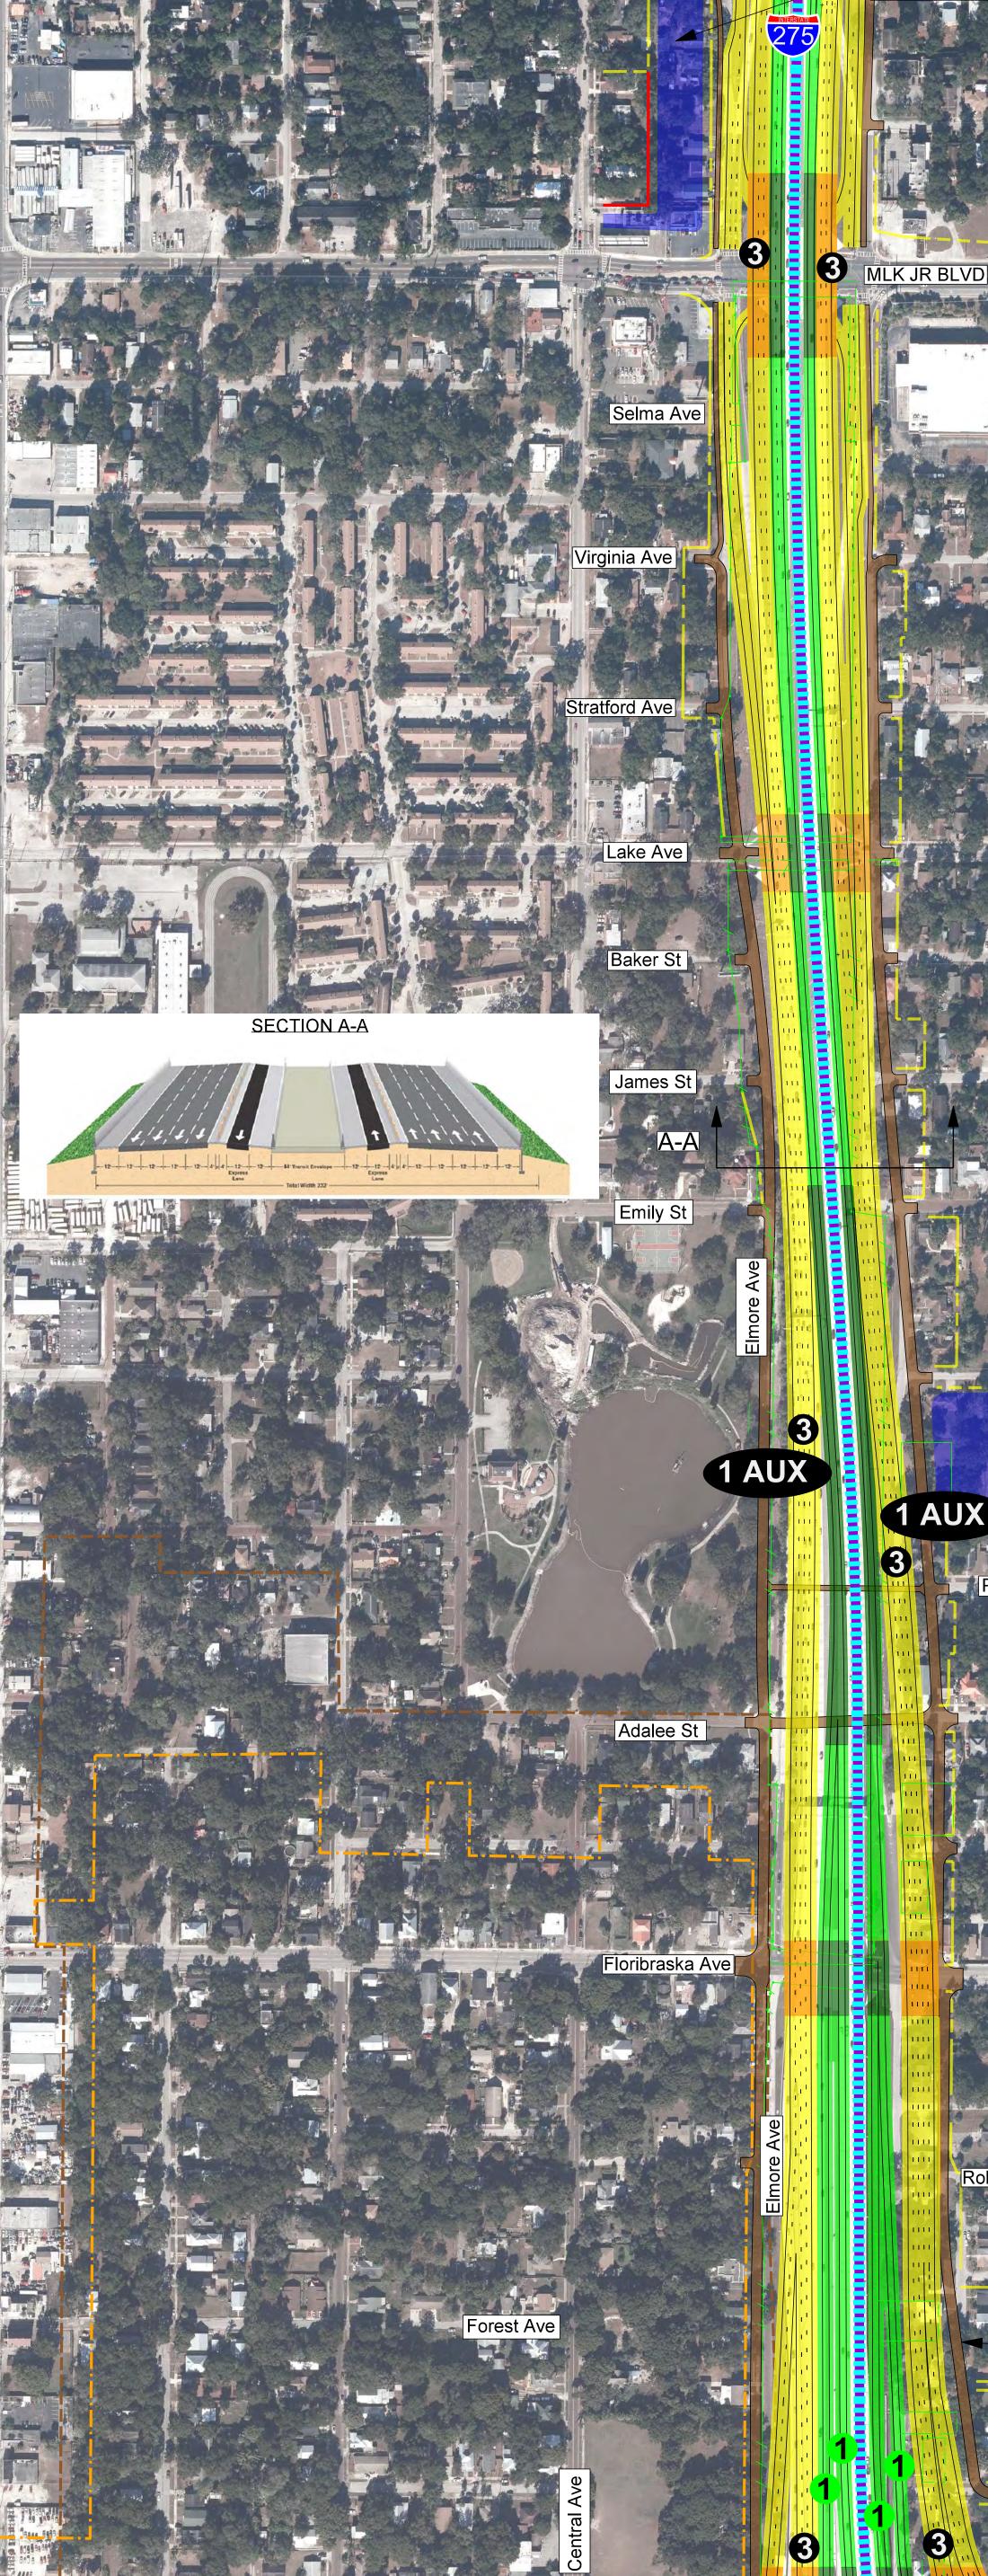

# PREMIUM TRANSIT + EXPRESS LANES

### SINGLE LANE EXPRESS CONNECTIONS WITH TRANSIT CORRIDOR IN MEDIAN

## DRAFT

These maps are provided for informational and planning purposes only. All information is subject to change and the user of this information should not rely on the data for any other purposes that may require guarantee of accuracy, timeliness or completeness of information. 1 AUX

### 10/04/17

SHOULDER

I-275 NORTH OF THE INTERCHANGE PREMIUM TRANSIT WITH EXPRESS LANE CONNECTIONS TO THE NORTH