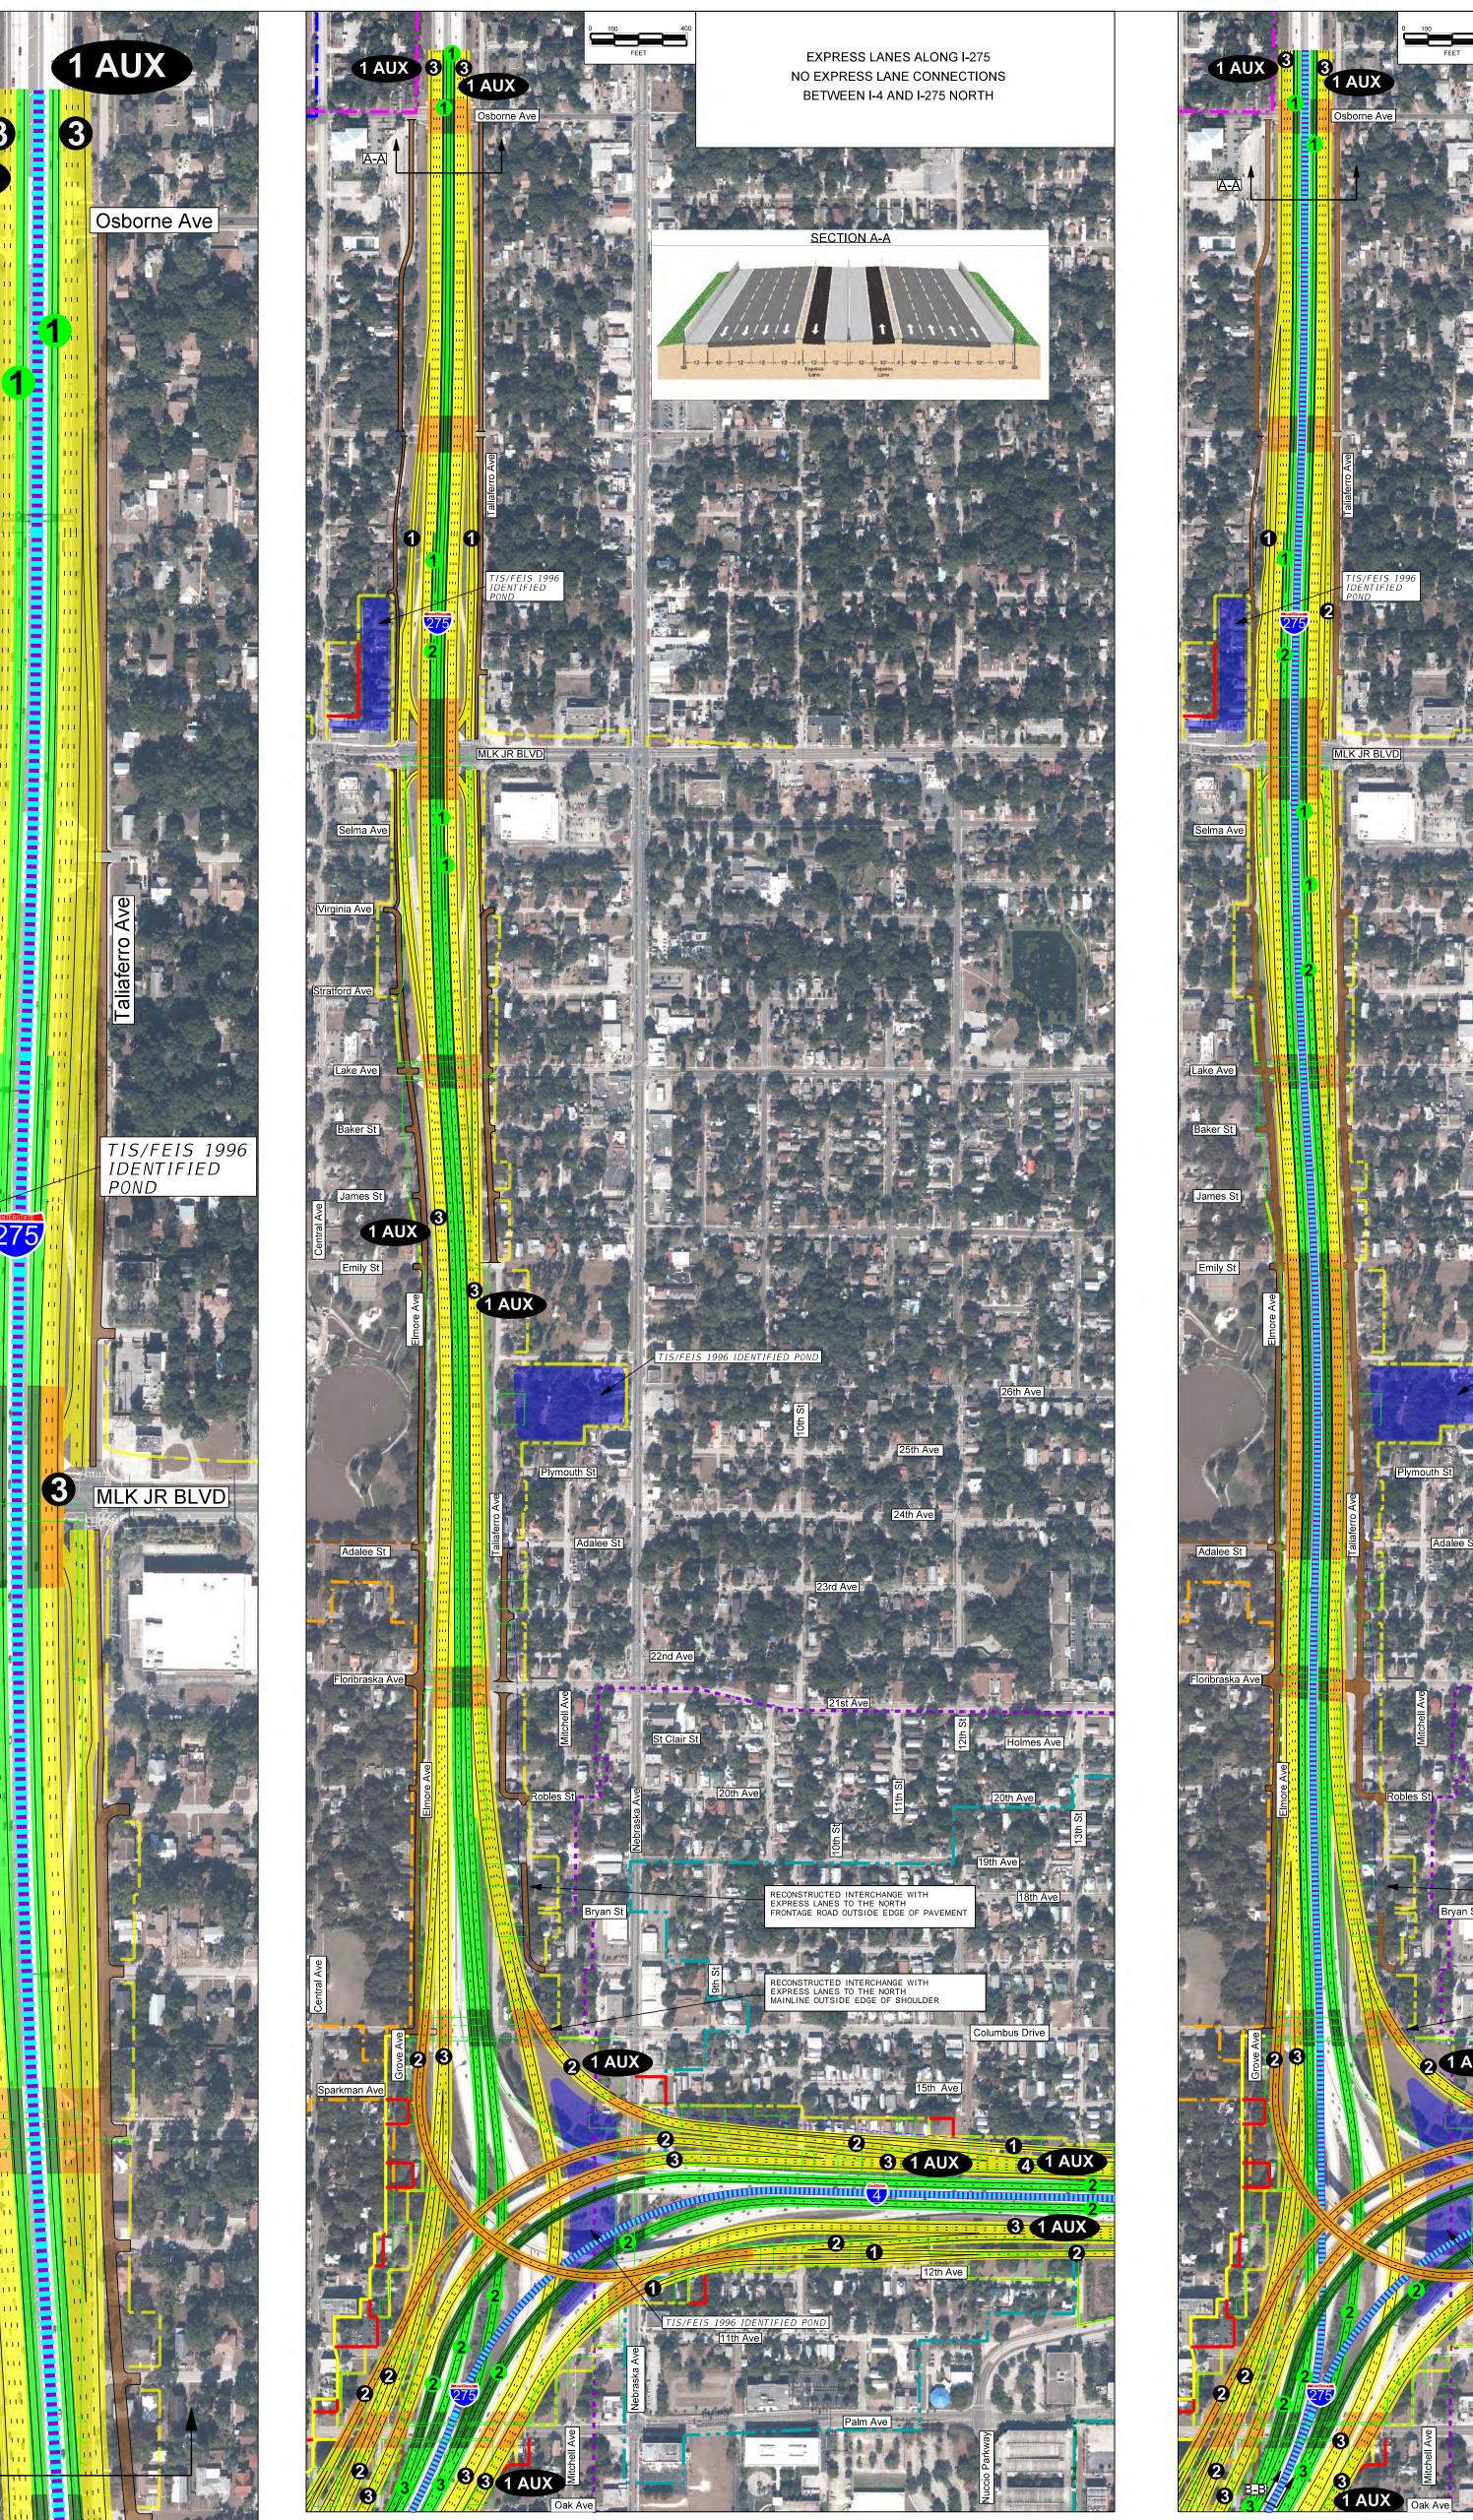

# PREMIUM TRANSIT + EXPRESS LANES

### SINGLE LANE EXPRESS CONNECTIONS WITH TRANSIT CORRIDOR IN MEDIAN

## DRAFT

These maps are provided for informational and planning purposes only. All information is subject to change and the user of this information should not rely on the data for any other purposes that may require guarantee of accuracy, timeliness or completeness of information. 1 AUX

### 10/04/17

SHOULDER

I-275 NORTH OF THE INTERCHANGE PREMIUM TRANSIT WITH EXPRESS LANE CONNECTIONS TO THE NORTH