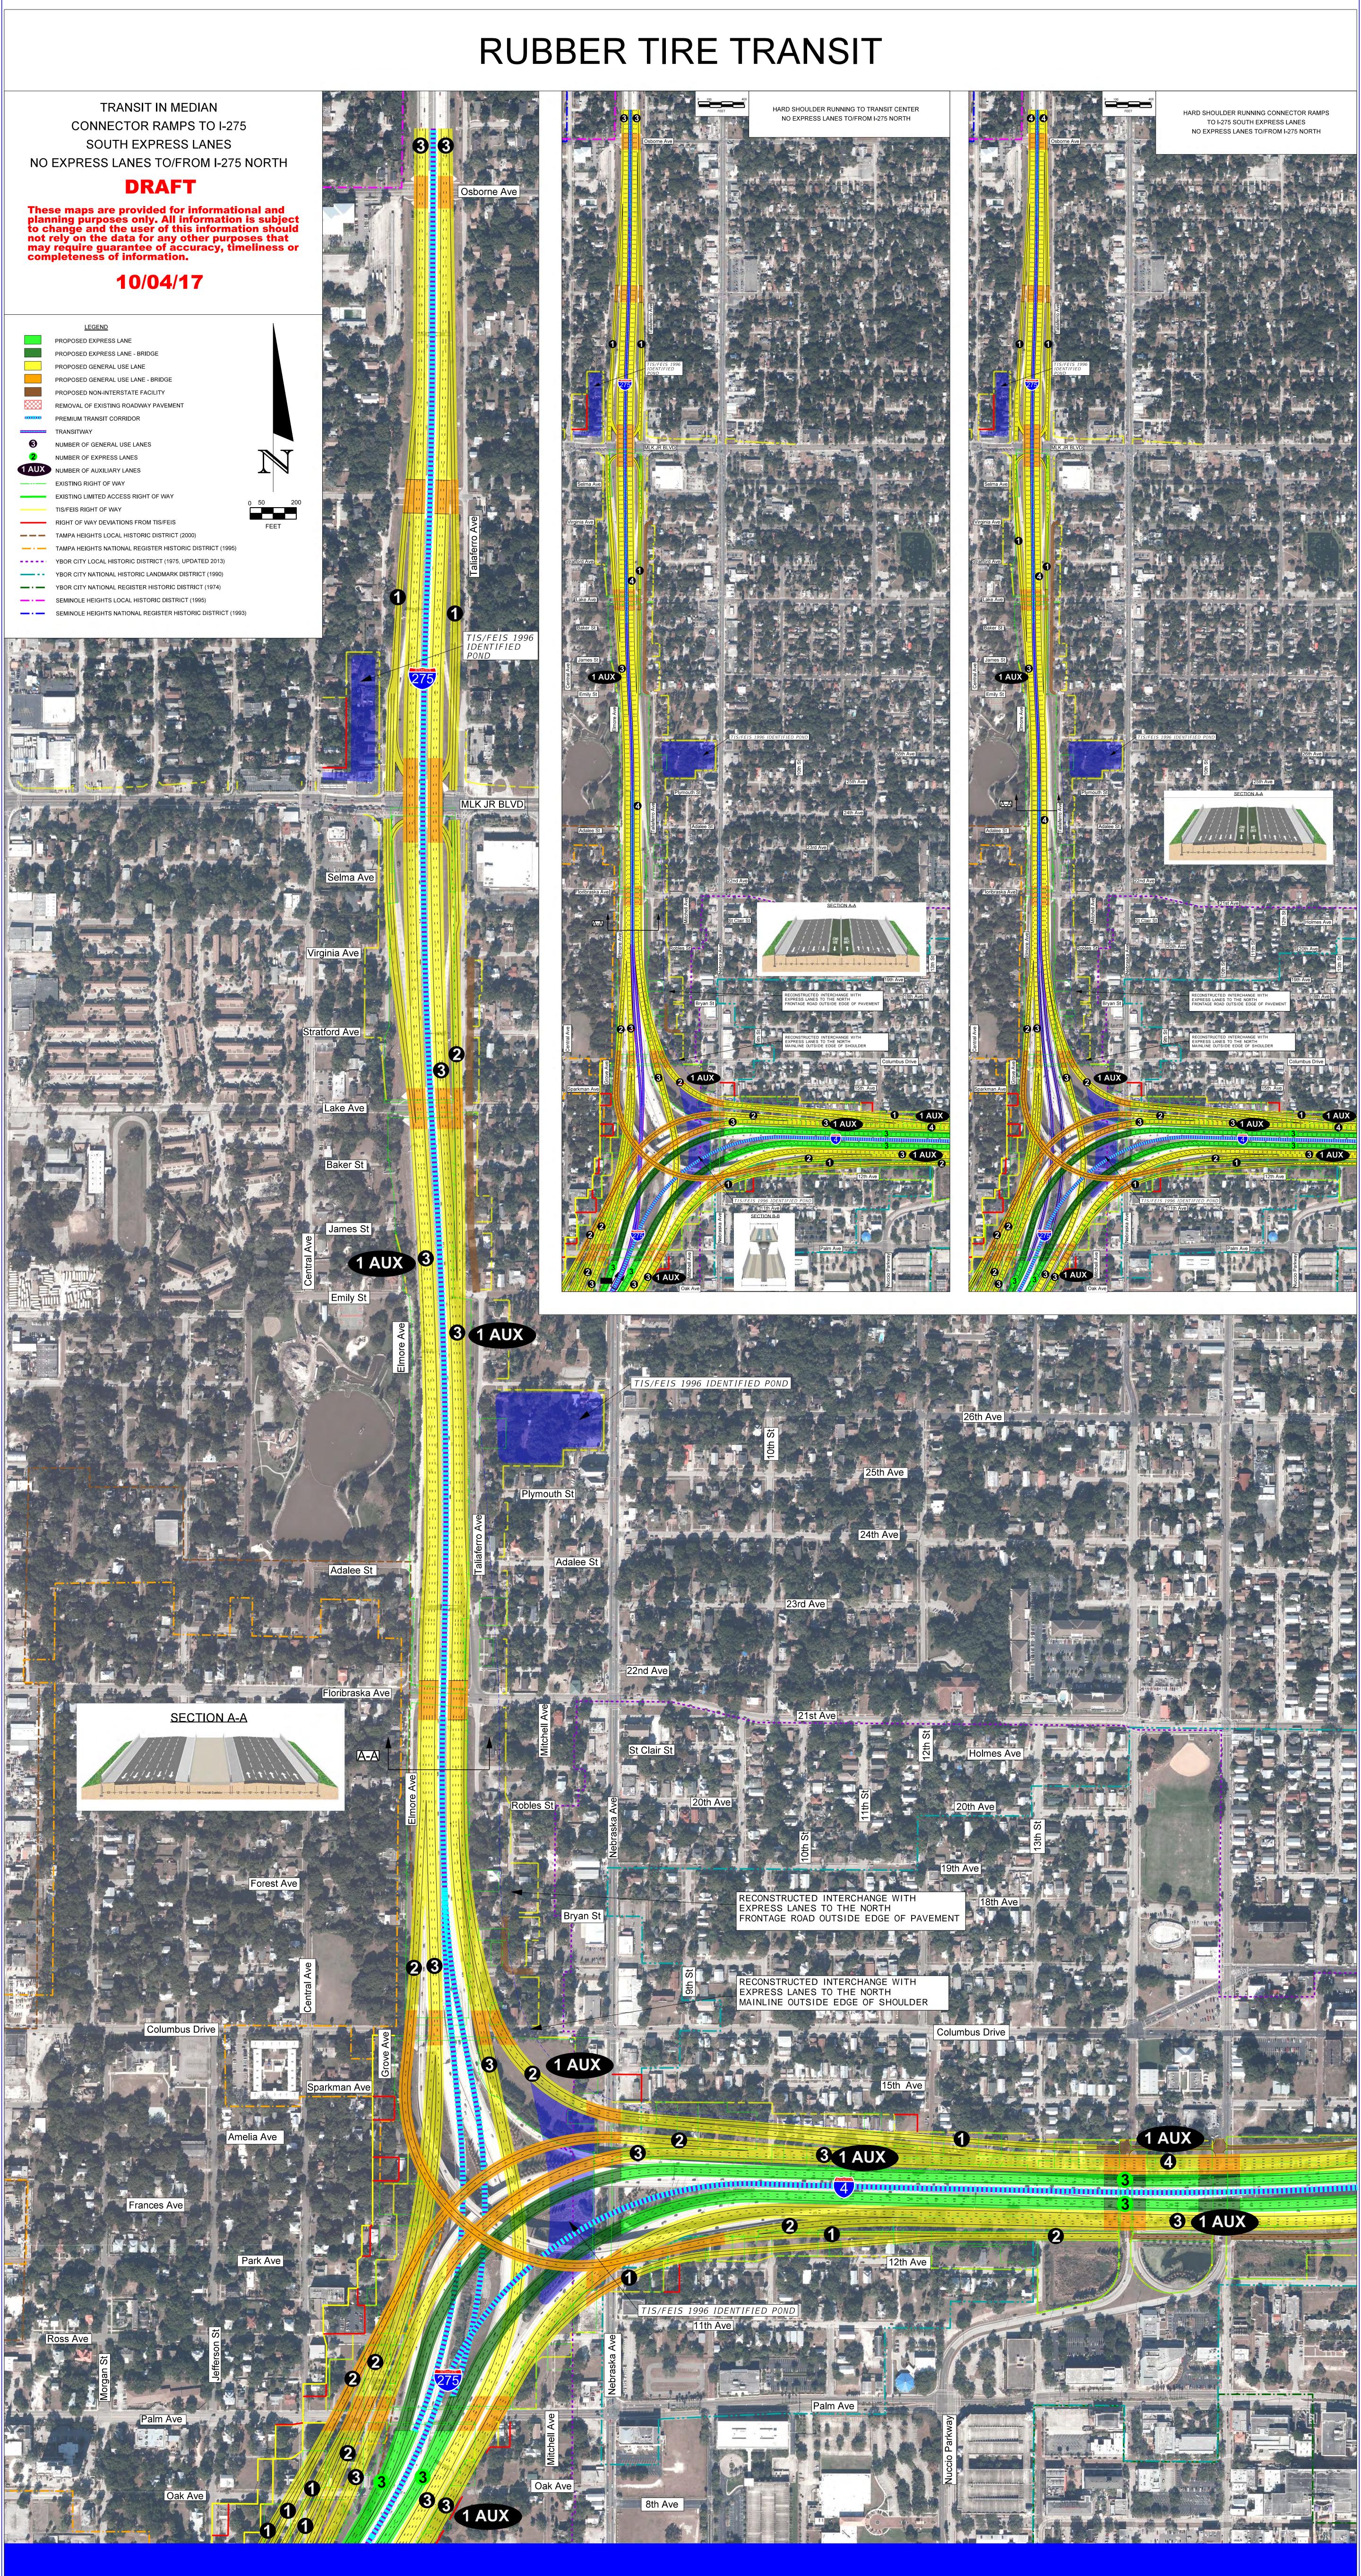

# PREMIUM TRANSIT

### TRANSIT IN MEDIAN NO EXPRESS LANES TO/FROM I-275 NORTH

## DRAFT

These maps are provided for informational and planning purposes only. All information is subject to change and the user of this information should not rely on the data for any other purposes that may require guarantee of accuracy, timeliness or completeness of information.

## 10/04/17

I-275 NORTH OF THE INTERCHANGE PREMIUM TRANSIT WITH NO EXPRESS LANE CONNECTIONS TO THE NORTH

I-275 NORTH OF THE INTERCHANGE RUBBER TIRE TRANSIT WITH NO EXPRESS LANE CONNECTIONS TO THE NORTH