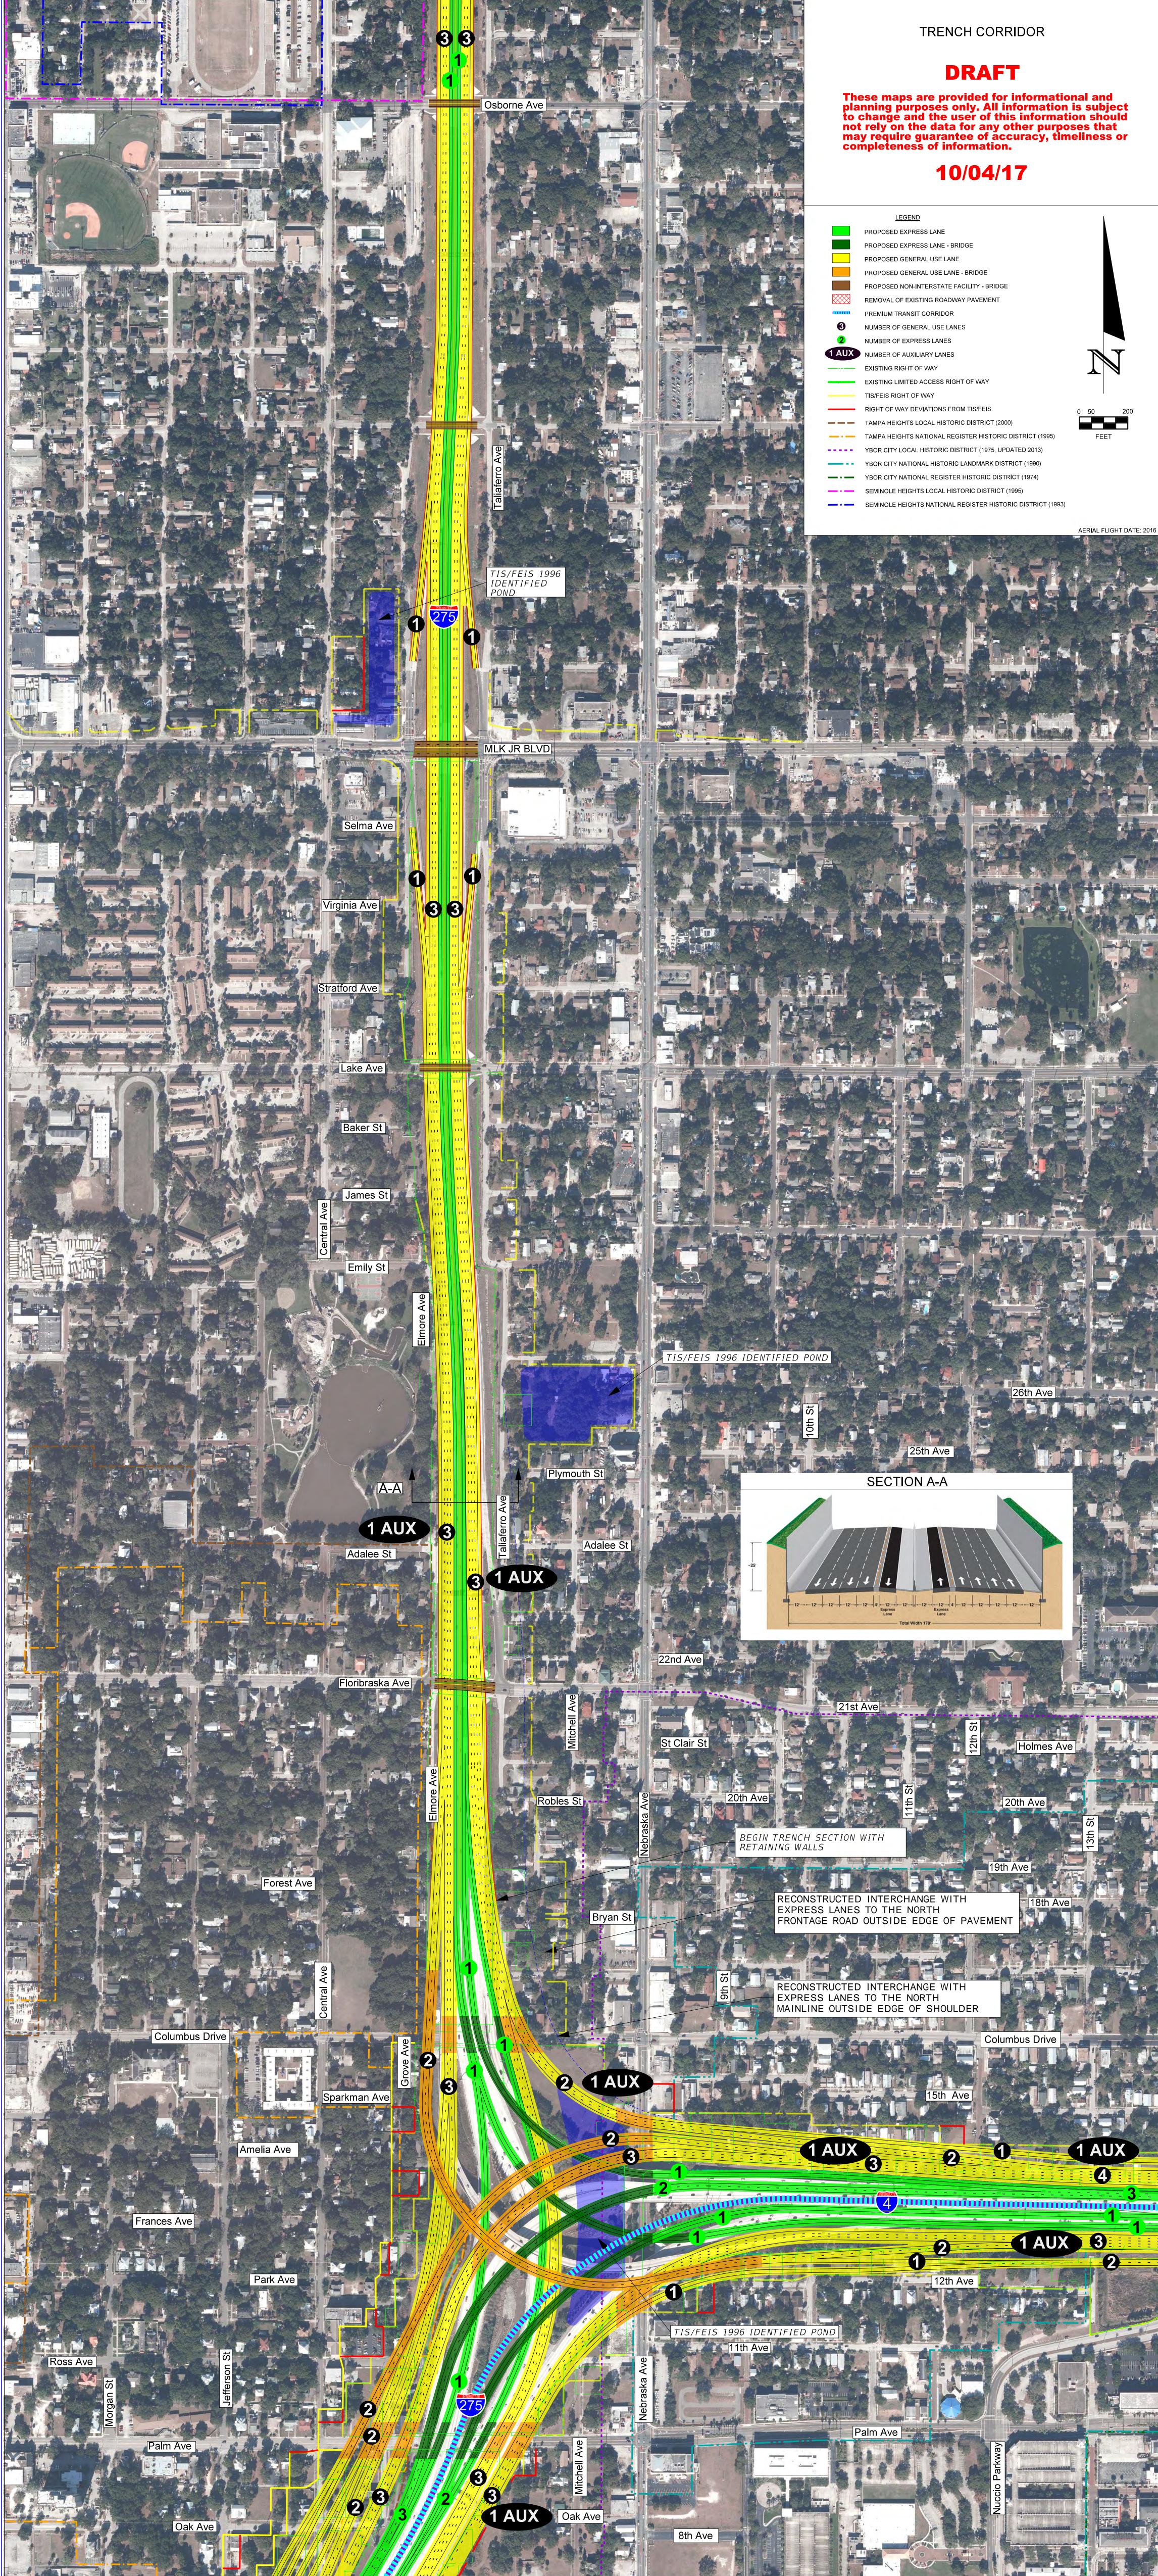

information.

## 10/04/17















I-275 NORTH OF THE INTERCHANGE PREMIUM TRANSIT WITH NO EXPRESS LANE CONNECTIONS TO THE NORTH







I-275 NORTH OF THE INTERCHANGE RUBBER TIRE TRANSIT WITH NO EXPRESS LANE CONNECTIONS TO THE NORTH



# PREMIUM TRANSIT + EXPRESS LANES

### SINGLE LANE EXPRESS CONNECTIONS WITH TRANSIT CORRIDOR IN MEDIAN

## DRAFT

These maps are provided for informational and planning purposes only. All information is subject to change and the user of this information should not rely on the data for any other purposes that may require guarantee of accuracy, timeliness or completeness of information. 1 AUX

### 10/04/17











SHOULDER







I-275 NORTH OF THE INTERCHANGE PREMIUM TRANSIT WITH EXPRESS LANE CONNECTIONS TO THE NORTH



# ELEVATED









# TRENCH







# BOULEVARD

### **BOULEVARD CORRIDOR TURN LANES**

### DRAFT

These maps are provided for informational and planning purposes only. All information is subject to change and the user of this information should not rely on the data for any other purposes that may require guarantee of accuracy, timeliness or completeness of information.

### 10/04/17









## I-275 NORTH OF THE INTERCHANGE **BOULEVARD CONNECTION**