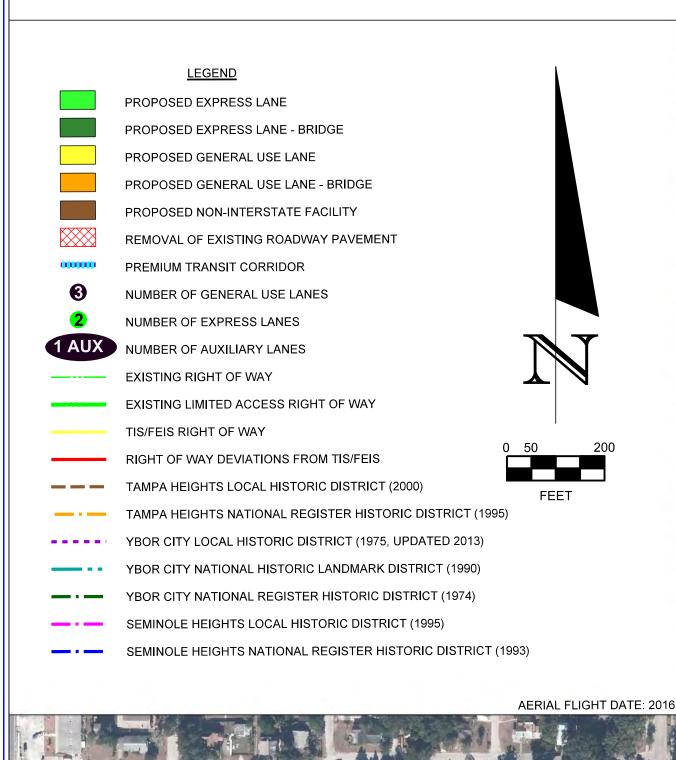

# PREMIUM TRANSIT

### TRANSIT IN MEDIAN NO EXPRESS LANES TO/FROM I-275 NORTH

## DRAFT

These maps are provided for informational and planning purposes only. All information is subject to change and the user of this information should not rely on the data for any other purposes that may require guarantee of accuracy, timeliness or completeness of information.

## 10/04/17

I-275 NORTH OF THE INTERCHANGE PREMIUM TRANSIT WITH NO EXPRESS LANE CONNECTIONS TO THE NORTH

I-275 NORTH OF THE INTERCHANGE RUBBER TIRE TRANSIT WITH NO EXPRESS LANE CONNECTIONS TO THE NORTH