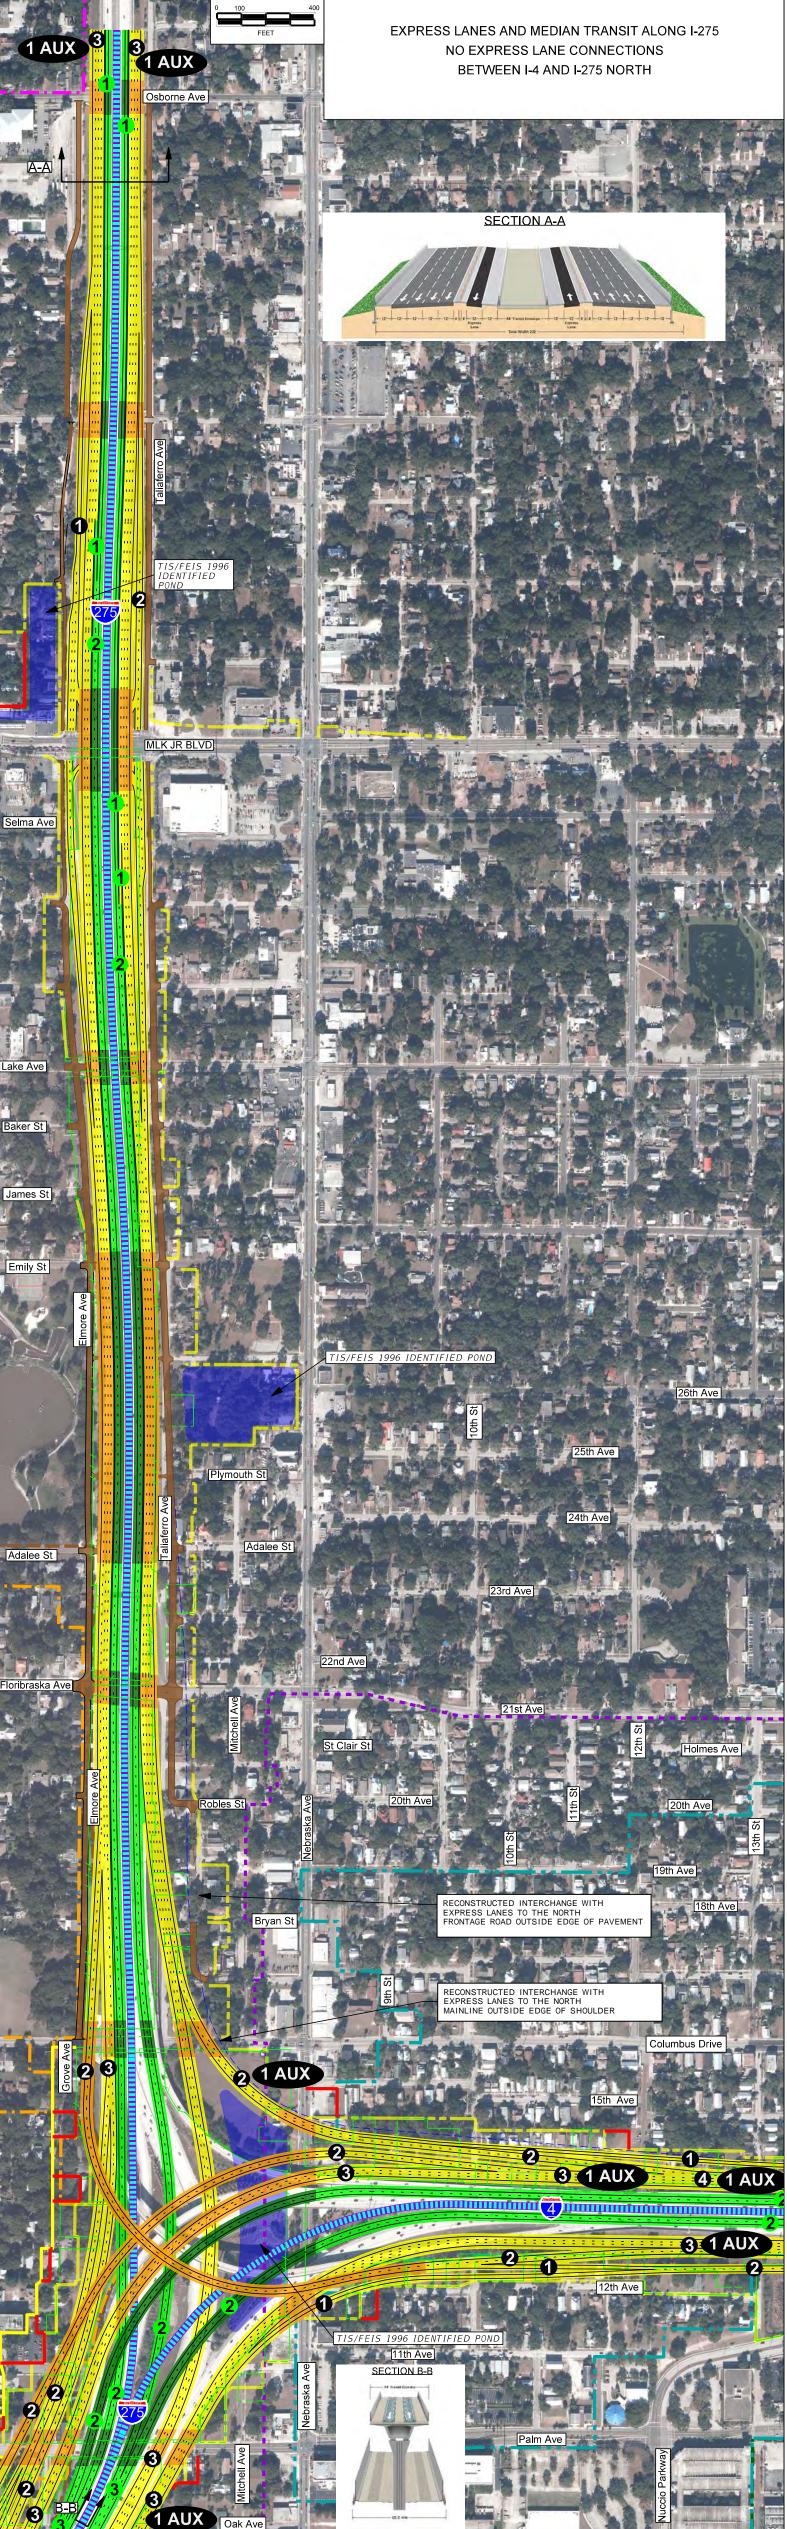

# PREMIUM TRANSIT + EXPRESS LANES

### SINGLE LANE EXPRESS CONNECTIONS WITH TRANSIT CORRIDOR IN MEDIAN

## DRAFT

These maps are provided for informational and planning purposes only. All information is subject to change and the user of this information should not rely on the data for any other purposes that may require guarantee of accuracy, timeliness or completeness of information. 1 AUX

### 10/04/17

SHOULDER

I-275 NORTH OF THE INTERCHANGE PREMIUM TRANSIT WITH EXPRESS LANE CONNECTIONS TO THE NORTH