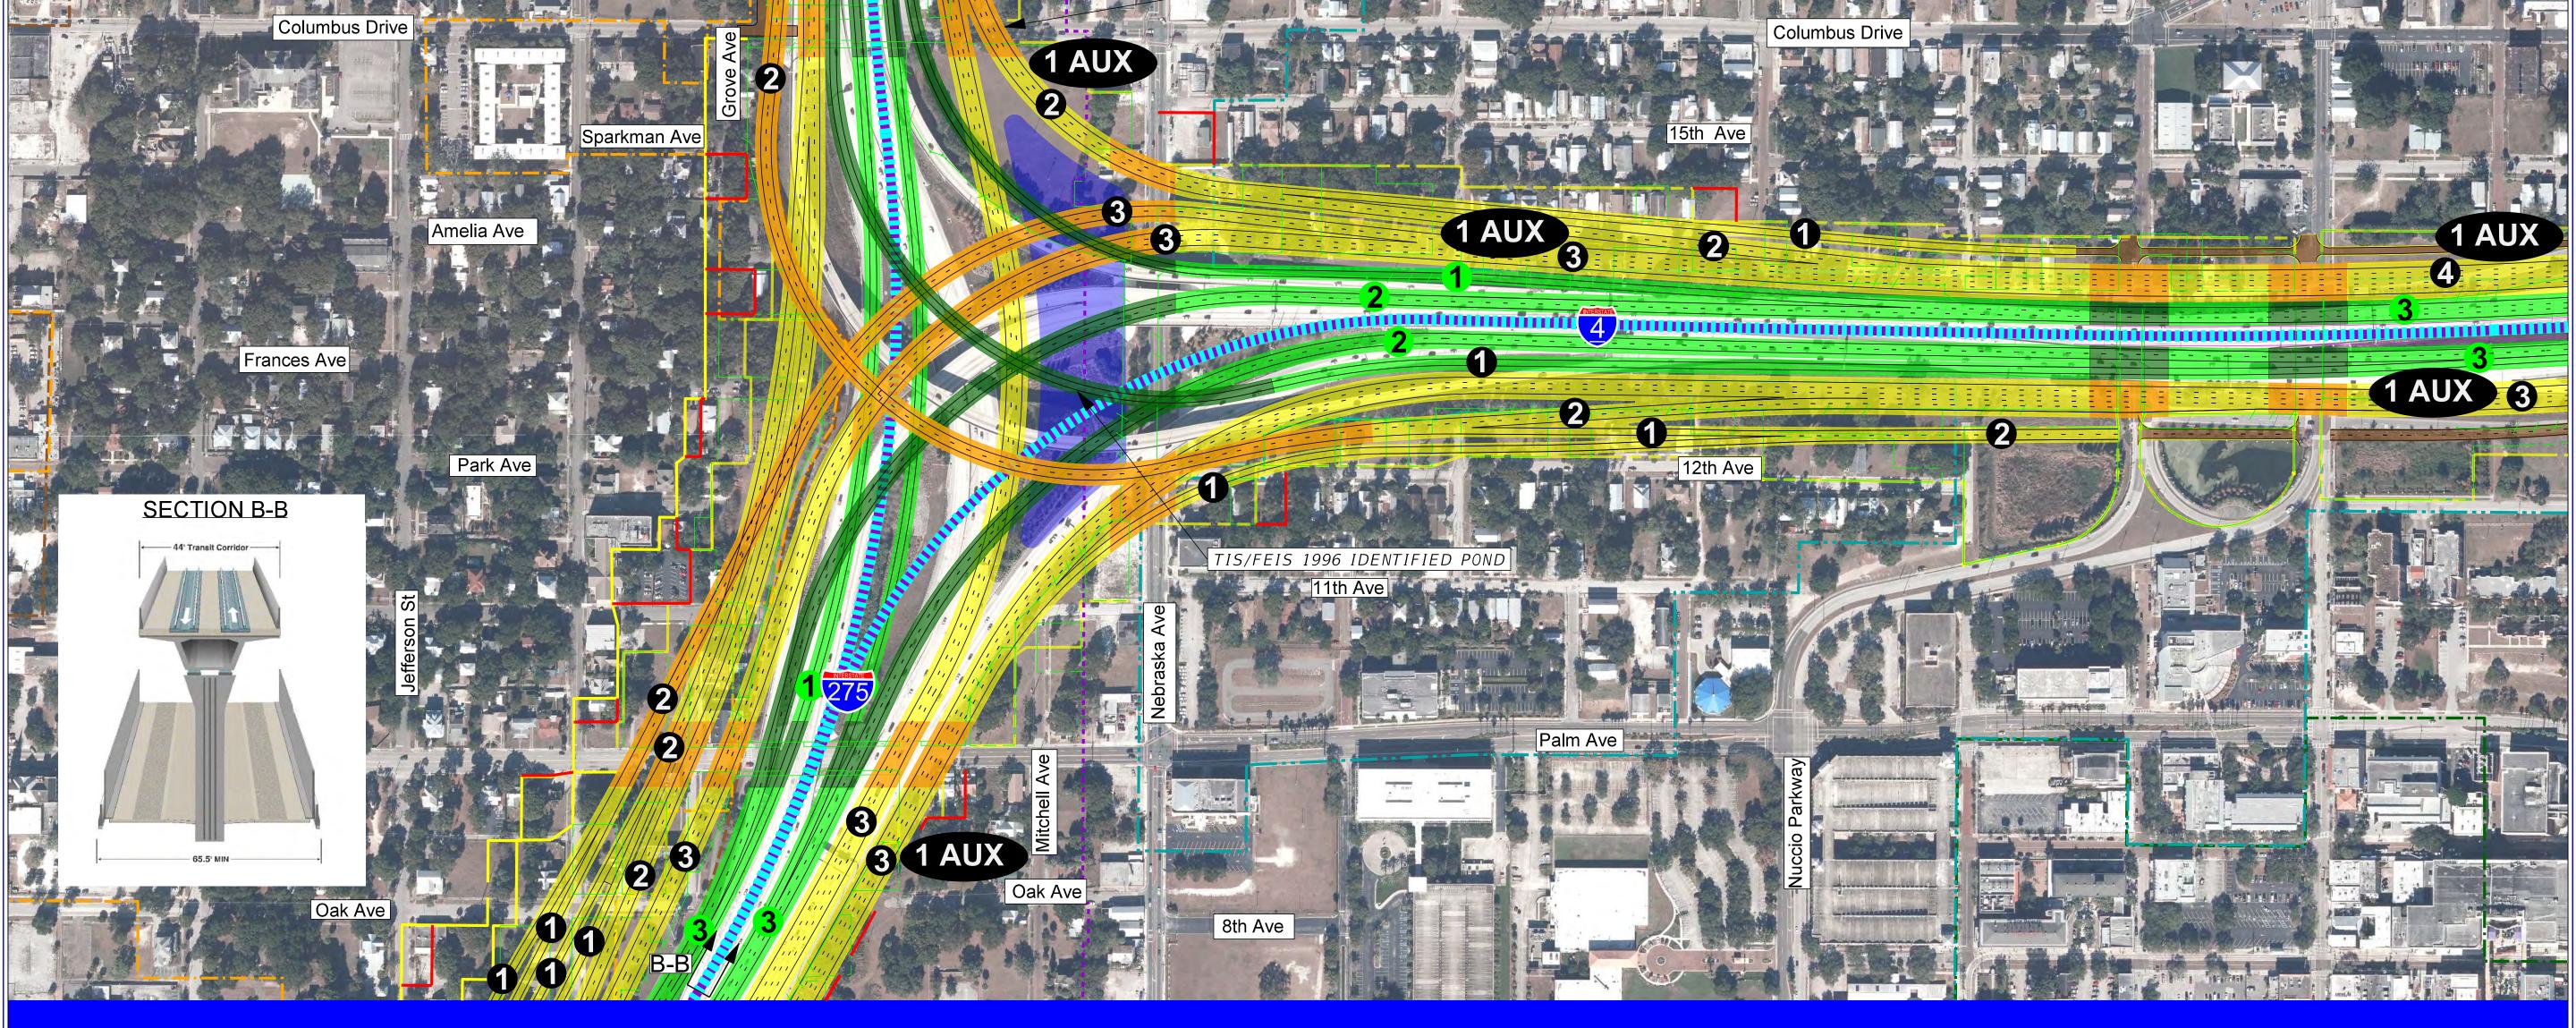

# PREMIUM TRANSIT + EXPRESS LANES

### SINGLE LANE EXPRESS CONNECTIONS WITH TRANSIT CORRIDOR IN MEDIAN

## DRAFT

These maps are provided for informational and planning purposes only. All information is subject to change and the user of this information should not rely on the data for any other purposes that may require guarantee of accuracy, timeliness or completeness of information. 1 AUX

### 10/04/17

SHOULDER

I-275 NORTH OF THE INTERCHANGE PREMIUM TRANSIT WITH EXPRESS LANE CONNECTIONS TO THE NORTH